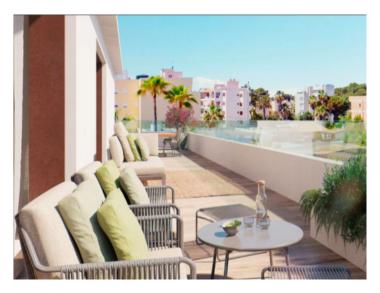

#### Features of the apartments:

- 2 or 3 bedrooms (penthouses with 4 bedrooms)
- 2 bathrooms with modern fittings
- Spacious living room, dining room and elegant kitchen
- Practical utility room
- Own private terrace