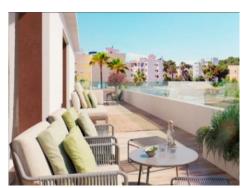

#### Features of the apartments:

- 2 or 3 bedrooms (penthouses with 4 bedrooms)
- 2 bathrooms with modern fittings
- Spacious living room, dining room and elegant kitchen
- Practical utility room
- Own private terrace