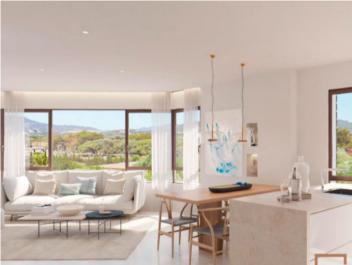

#### Features of the apartments:

- 2 or 3 bedrooms (penthouses with 4 bedrooms)
- 2 bathrooms with modern fittings
- Spacious living room, dining room and elegant kitchen
- Practical utility room
- Own private terrace