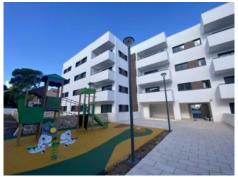

The complex consists of 19 living units distributed over 4 levels, with 33 external parking spaces with pre-installation for electric vehicle charging points.

On the ground level there are 2 staircases, 2 lifts, and 4 apartments each with terrace and garden. Distributed over each of the 3 upper levels are 5 apartments, accessible via stairs or the lifts. On the roof there is a communal area for installations, and for 5 private terraces which belong to the 3rd. floor apartments, with pre-installation for a pool.

The communal external area includes a pool, a large sun terrace, the garden, and a childrens' playground for the younger occupants.