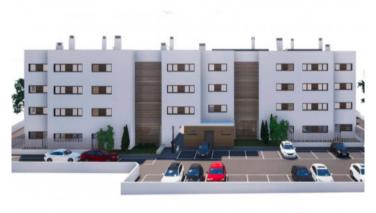

The complex consists of 19 living units distributed over 4 levels, with 33 external parking spaces with pre-installation for electric vehicle charging points.

On the ground level there are 2 staircases, 2 lifts, and 4 apartments each with terrace and garden. Distributed over each of the 3 upper levels are 5 apartments, accessible via stairs or the lifts. On the roof there is a communal area for installations, and for 5 private terraces which belong to the 3rd. floor apartments, with pre-installation for a pool.