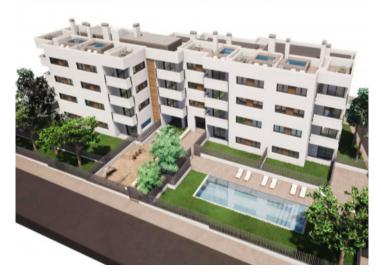

The complex consists of 19 living units distributed over 4 levels, with 33 external parking spaces with pre-installation for electric vehicle charging points.

On the ground level there are 2 staircases, 2 lifts, and 4 apartments each with terrace and garden. Distributed over each of the 3 upper levels are 5 apartments, accessible via stairs or the lifts. On the roof there is a communal area for installations, and for 5 private terraces which belong to the 3rd. floor apartments, with pre-installation for a pool.

The communal external area includes a pool, a large sun terrace, the garden, and a childrens' playground for the younger occupants.