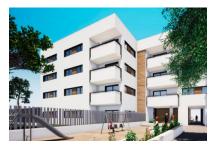

The complex consists of 19 living units distributed over 4 levels, with 33 external parking spaces with pre-installation for electric vehicle charging points.

On the ground level there are 2 staircases, 2 lifts, and 4 apartments each with terrace and garden. Distributed over each of the 3 upper levels are 5 apartments, accessible via stairs or the lifts. On the roof there is a communal area for installations, and for 5 private terraces which belong to the 3rd. floor apartments, with pre-installation for a pool.

The communal external area includes a pool, a large sun terrace, the garden, and a childrens' playground for the younger occupants.