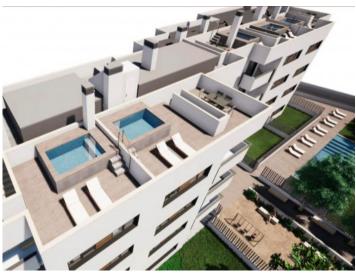

The complex consists of 19 living units distributed over 4 levels, with 33 external parking spaces with pre-installation for electric vehicle charging points.

On the ground level there are 2 staircases, 2 lifts, and 4 apartments each with terrace and garden. Distributed over each of the 3 upper levels are 5 apartments, accessible via stairs or the lifts. On the roof there is a communal area for installations, and for 5 private terraces which belong to the 3rd. floor apartments, with pre-installation for a pool.

The communal external area includes a pool, a large sun terrace, the garden, and a childrens' playground for the younger occupants.