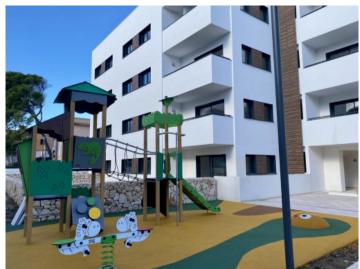

The communal external area includes a pool, a large sun terrace, the garden, and a childrens' playground for the younger occupants.