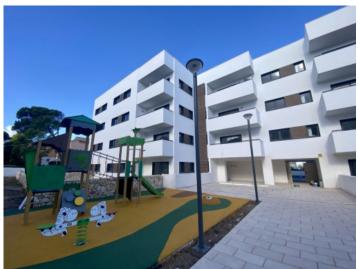

The complex consists of 19 living units distributed over 4 levels, with 33 external parking spaces with pre-installation for electric vehicle charging points.

On the ground level there are 2 staircases, 2 lifts, and 4 apartments each with terrace and garden. Distributed over each of the 3 upper levels are 5 apartments, accessible via stairs or the lifts. On the roof there is a communal area for installations, and for 5 private terraces which belong to the 3rd. floor apartments, with pre-installation for a pool.

The communal external area includes a pool, a large sun terrace, the garden, and a childrens' playground for the younger occupants.