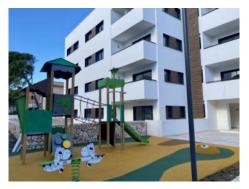

The communal external area includes a pool, a large sun terrace, the garden, and a childrens' playground for the younger occupants.