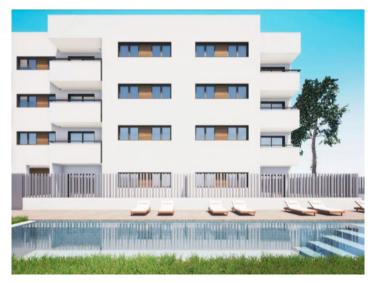

The complex consists of 19 living units distributed over 4 levels, with 33 external parking spaces with pre-installation for electric vehicle charging points.

On the ground level there are 2 staircases, 2 lifts, and 4 apartments each with terrace and garden. Distributed over each of the 3 upper levels are 5 apartments, accessible via stairs or the lifts. On the roof there is a communal area for installations, and for 5 private terraces which belong to the 3rd. floor apartments, with pre-installation for a pool.

The communal external area includes a pool, a large sun terrace, the garden, and a childrens' playground for the younger occupants.