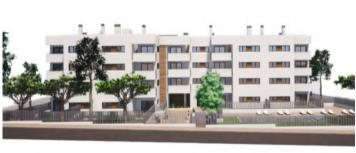

The complex consists of 19 living units distributed over 4 levels, with 33 external parking spaces with pre-installation for electric vehicle charging points.

On the ground level there are 2 staircases, 2 lifts, and 4 apartments each with terrace and garden. Distributed over each of the 3 upper levels are 5 apartments, accessible via stairs or the lifts. On the roof there is a communal area for installations, and for 5 private terraces which belong to the 3rd. floor apartments, with pre-installation for a pool.