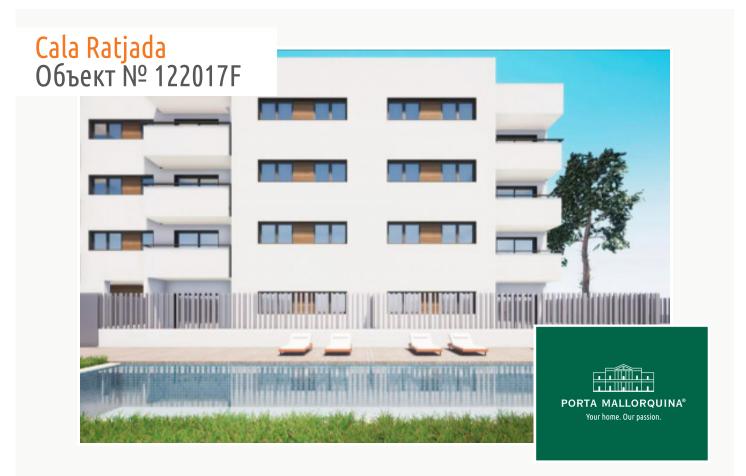

### Описание объекта:

This exclusive, newly-built project is under construction in a prime location on the north coast of Mallorca, only a few steps from the sea and the idyllic beaches of the immediate area. It presents a wonderful combination of modern architecture, well-considered design, and high-quality interior specifications.

The complex consists of 19 living units distributed over 4 levels, with 33 external parking spaces with pre-installation for electric vehicle charging points.

On the ground level there are 2 staircases, 2 lifts, and 4 apartments each with terrace and garden. Distributed over each of the 3 upper levels are 5 apartments, accessible via stairs or the lifts. On the roof there is a communal area for installations, and for 5 private terraces which belong to the 3rd. floor apartments, with pre-installation for a pool.

The communal external area includes a pool, a large sun terrace, the garden, and a childrens' playground for the younger occupants.

All information is correct to the best of our knowledge. Errors and prior sale excepted. This prospectus is purely for information purposes. Only the notarized deed of sale is legally binding.