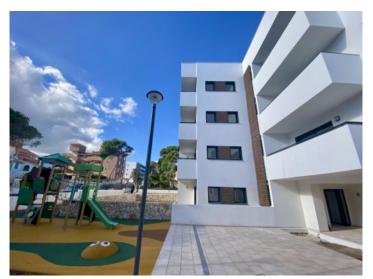

The complex consists of 19 living units distributed over 4 levels, with 33 external parking spaces with pre-installation for electric vehicle charging points.

On the ground level there are 2 staircases, 2 lifts, and 4 apartments each with terrace and garden. Distributed over each of the 3 upper levels are 5 apartments, accessible via stairs or the lifts. On the roof there is a communal area for installations, and for 5 private terraces which belong to the 3rd. floor apartments, with pre-installation for a pool.

The communal external area includes a pool, a large sun terrace, the garden, and a childrens' playground for the younger occupants.

All information is correct to the best of our knowledge. Errors and prior sale excepted. This prospectus is purely for information purposes. Only the notarized deed of sale is legally binding.