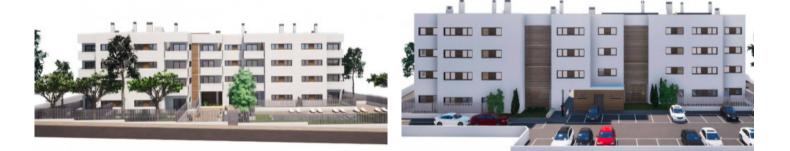

The complex consists of 19 living units distributed over 4 levels, with 33 external parking spaces with pre-installation for electric vehicle charging points.

On the ground level there are 2 staircases, 2 lifts, and 4 apartments each with terrace and garden. Distributed over each of the 3 upper levels are 5 apartments, accessible via stairs or the lifts. On the roof there is a communal area for installations, and for 5 private terraces which belong to the 3rd. floor apartments, with pre-installation for a pool.

The communal external area includes a pool, a large sun terrace, the garden, and a childrens' playground for the younger occupants.

All information is correct to the best of our knowledge. Errors and prior sale excepted. This prospectus is purely for information purposes. Only the notarized deed of sale is legally binding.