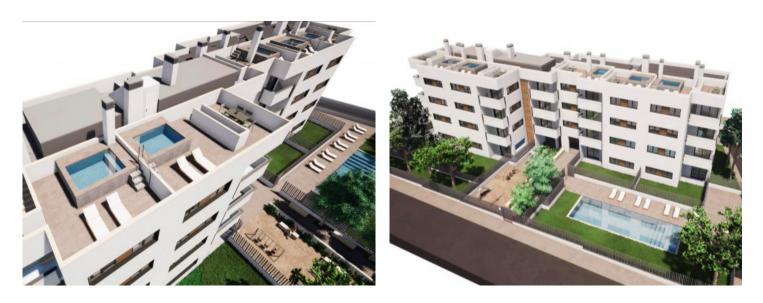

The complex consists of 19 living units distributed over 4 levels, with 33 external parking spaces with pre-installation for electric vehicle charging points.

On the ground level there are 2 staircases, 2 lifts, and 4 apartments each with terrace and garden. Distributed over each of the 3 upper levels are 5 apartments, accessible via stairs or the lifts. On the roof there is a communal area for installations, and for 5 private terraces which belong to the 3rd. floor apartments, with pre-installation for a pool.

The communal external area includes a pool, a large sun terrace, the garden, and a childrens' playground for the younger occupants.

All information is correct to the best of our knowledge. Errors and prior sale excepted. This prospectus is purely for information purposes. Only the notarized deed of sale is legally binding.