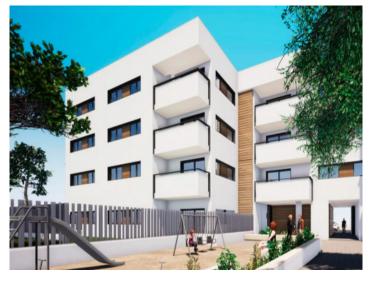

### Описание объекта:

This exclusive, newly-built project is under construction in a prime location on the north coast of Mallorca, only a few steps from the sea and the idyllic beaches of the immediate area. It presents a wonderful combination of modern architecture, well-considered design, and high-quality interior specifications.

The complex consists of 19 living units distributed over 4 levels, with 33 external parking spaces with pre-installation for electric vehicle charging points.

On the ground level there are 2 staircases, 2 lifts, and 4 apartments each with terrace and garden. Distributed over each of the 3 upper levels are 5 apartments, accessible via stairs or the lifts. On the roof there is a communal area for installations, and for 5 private terraces which belong to the 3rd. floor apartments, with pre-installation for a pool.

The communal external area includes a pool, a large sun terrace, the garden, and a childrens' playground for the younger occupants.

All information is correct to the best of our knowledge. Errors and prior sale excepted. This prospectus is purely for information purposes. Only the notarized deed of sale is legally binding.