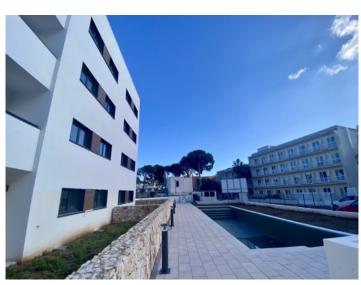

The communal external area includes a pool, a large sun terrace, the garden, and a childrens' playground for the younger occupants.