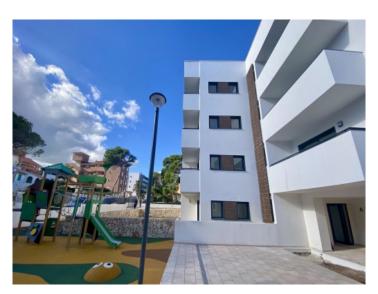

The complex consists of 19 living units distributed over 4 levels, with 33 external parking spaces with pre-installation for electric vehicle charging points.

On the ground level there are 2 staircases, 2 lifts, and 4 apartments each with terrace and garden. Distributed over each of the 3 upper levels are 5 apartments, accessible via stairs or the lifts. On the roof there is a communal area for installations, and for 5 private terraces which belong to the 3rd. floor apartments, with pre-installation for a pool.

The communal external area includes a pool, a large sun terrace, the garden, and a childrens' playground for the younger occupants.