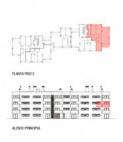

The complex consists of 19 living units distributed over 4 levels, with 33 external parking spaces with pre-installation for electric vehicle charging points.

On the ground level there are 2 staircases, 2 lifts, and 4 apartments each with terrace and garden. Distributed over each of the 3 upper levels are 5 apartments, accessible via stairs or the lifts. On the roof there is a communal area for installations, and for 5 private terraces which belong to the 3rd. floor apartments, with pre-installation for a pool.