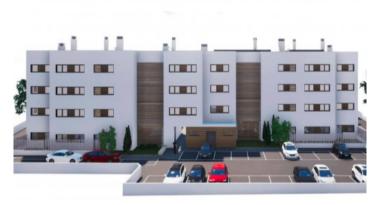

#### Описание объекта:

This exclusive, newly-built project is under construction in a prime location on the north coast of Mallorca, only a few steps from the sea and the idyllic beaches of the immediate area. It presents a wonderful combination of modern architecture, well-considered design, and high-quality interior specifications.

The complex consists of 19 living units distributed over 4 levels, with 33 external parking spaces with pre-installation for electric vehicle charging points.

On the ground level there are 2 staircases, 2 lifts, and 4 apartments each with terrace and garden. Distributed over each of the 3 upper levels are 5 apartments, accessible via stairs or the lifts. On the roof there is a communal area for installations, and for 5 private terraces which belong to the 3rd. floor apartments, with pre-installation for a pool.