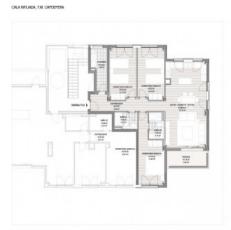

# New residential complex with communal pool & playground in Cala Ratjada - 2nd floor flat

жилая площадь: 120 m<sup>2</sup> бассейн:  $\checkmark$ 

спальни: 3 Энергетическая с

санузел: 2 сертификация:

балкон или

The complex consists of 19 living units distributed over 4 levels, with 33 external parking spaces with pre-installation for electric vehicle charging points.

On the ground level there are 2 staircases, 2 lifts, and 4 apartments each with terrace and garden. Distributed over each of the 3 upper levels are 5 apartments, accessible via stairs or the lifts. On the roof there is a communal area for installations, and for 5 private terraces which belong to the 3rd. floor apartments, with pre-installation for a pool.