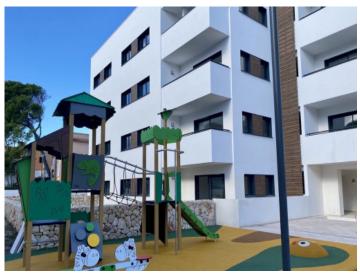

The communal external area includes a pool, a large sun terrace, the garden, and a childrens' playground for the younger occupants.