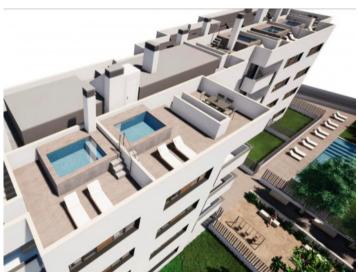

The complex consists of 19 living units distributed over 4 levels, with 33 external parking spaces with pre-installation for electric vehicle charging points.

On the ground level there are 2 staircases, 2 lifts, and 4 apartments each with terrace and garden. Distributed over each of the 3 upper levels are 5 apartments, accessible via stairs or the lifts. On the roof there is a communal area for installations, and for 5 private terraces which belong to the 3rd. floor apartments, with pre-installation for a pool.

The communal external area includes a pool, a large sun terrace, the garden, and a childrens' playground for the younger occupants.