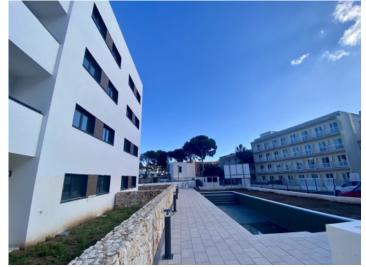

The complex consists of 19 living units distributed over 4 levels, with 33 external parking spaces with pre-installation for electric vehicle charging points.

On the ground level there are 2 staircases, 2 lifts, and 4 apartments each with terrace and garden. Distributed over each of the 3 upper levels are 5 apartments, accessible via stairs or the lifts. On the roof there is a communal area for installations, and for 5 private terraces which belong to the 3rd. floor apartments, with pre-installation for a pool.

The communal external area includes a pool, a large sun terrace, the garden, and a childrens' playground for the younger occupants.

All information is correct to the best of our knowledge. Errors and prior sale excepted. This prospectus is purely for information purposes. Only the notarized deed of sale is legally binding.