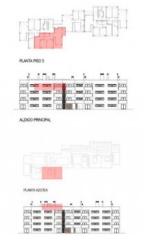

The complex consists of 19 living units distributed over 4 levels, with 33 external parking spaces with pre-installation for electric vehicle charging points.

On the ground level there are 2 staircases, 2 lifts, and 4 apartments each with terrace and garden. Distributed over each of the 3 upper levels are 5 apartments, accessible via stairs or the lifts. On the roof there is a communal area for installations, and for 5 private terraces which belong to the 3rd. floor apartments, with pre-installation for a pool.