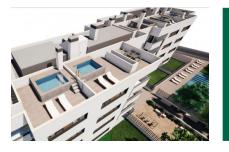

The complex consists of 19 living units distributed over 4 levels, with 33 external parking spaces with pre-installation for electric vehicle charging points.

On the ground level there are 2 staircases, 2 lifts, and 4 apartments each with terrace and garden. Distributed over each of the 3 upper levels are 5 apartments, accessible via stairs or the lifts. On the roof there is a communal area for installations, and for 5 private terraces which belong to the 3rd. floor apartments, with pre-installation for a pool.

The communal external area includes a pool, a large sun terrace, the garden, and a childrens' playground for the younger occupants.

All information is correct to the best of our knowledge. Errors and prior sale excepted. This prospectus is purely for information purposes. Only the notarized deed of sale is legally binding.