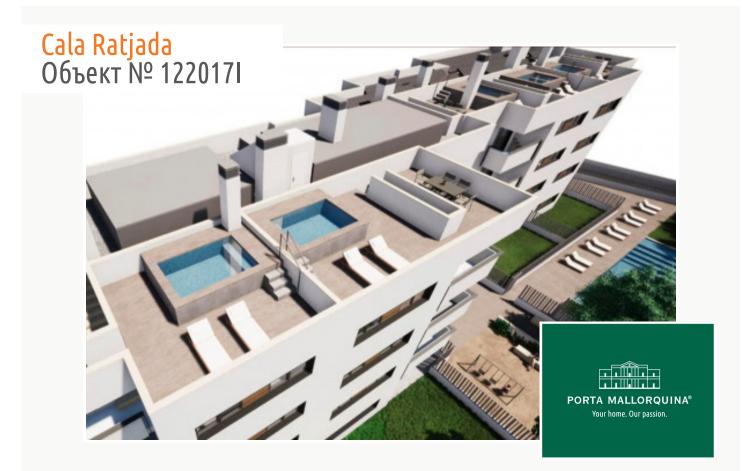

The complex consists of 19 living units distributed over 4 levels, with 33 external parking spaces with pre-installation for electric vehicle charging points.

On the ground level there are 2 staircases, 2 lifts, and 4 apartments each with terrace and garden. Distributed over each of the 3 upper levels are 5 apartments, accessible via stairs or the lifts. On the roof there is a communal area for installations, and for 5 private terraces which belong to the 3rd. floor apartments, with pre-installation for a pool.

The communal external area includes a pool, a large sun terrace, the garden, and a childrens' playground for the younger occupants.

All information is correct to the best of our knowledge. Errors and prior sale excepted. This prospectus is purely for information purposes. Only the notarized deed of sale is legally binding.