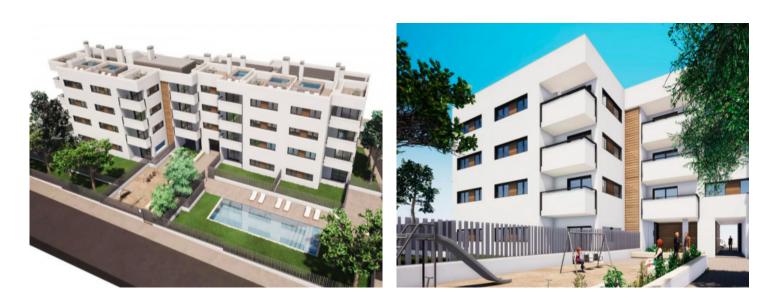

The complex consists of 19 living units distributed over 4 levels, with 33 external parking spaces with pre-installation for electric vehicle charging points.

On the ground level there are 2 staircases, 2 lifts, and 4 apartments each with terrace and garden. Distributed over each of the 3 upper levels are 5 apartments, accessible via stairs or the lifts. On the roof there is a communal area for installations, and for 5 private terraces which belong to the 3rd. floor apartments, with pre-installation for a pool.

The communal external area includes a pool, a large sun terrace, the garden, and a childrens' playground for the younger occupants.

All information is correct to the best of our knowledge. Errors and prior sale excepted. This prospectus is purely for information purposes. Only the notarized deed of sale is legally binding.