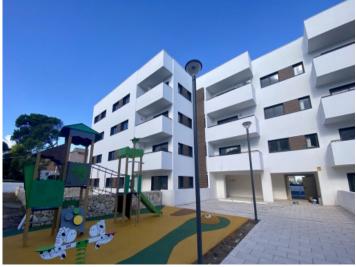

The complex consists of 19 living units distributed over 4 levels, with 33 external parking spaces with pre-installation for electric vehicle charging points.

On the ground level there are 2 staircases, 2 lifts, and 4 apartments each with terrace and garden. Distributed over each of the 3 upper levels are 5 apartments, accessible via stairs or the lifts. On the roof there is a communal area for installations, and for 5 private terraces which belong to the 3rd. floor apartments, with pre-installation for a pool.

The communal external area includes a pool, a large sun terrace, the garden, and a childrens' playground for the younger occupants.

All information is correct to the best of our knowledge. Errors and prior sale excepted. This prospectus is purely for information purposes. Only the notarized deed of sale is legally binding.