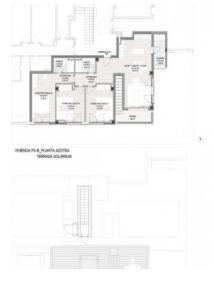

The complex consists of 19 living units distributed over 4 levels, with 33 external parking spaces with pre-installation for electric vehicle charging points.

On the ground level there are 2 staircases, 2 lifts, and 4 apartments each with terrace and garden. Distributed over each of the 3 upper levels are 5 apartments, accessible via stairs or the lifts. On the roof there is a communal area for installations, and for 5 private terraces which belong to the 3rd. floor apartments, with pre-installation for a pool.

The communal external area includes a pool, a large sun terrace, the garden, and a childrens' playground for the younger occupants.

All information is correct to the best of our knowledge. Errors and prior sale excepted. This prospectus is purely for information purposes. Only the notarized deed of sale is legally binding.