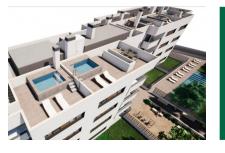

The complex consists of 19 living units distributed over 4 levels, with 33 external parking spaces with pre-installation for electric vehicle charging points.

On the ground level there are 2 staircases, 2 lifts, and 4 apartments each with terrace and garden. Distributed over each of the 3 upper levels are 5 apartments, accessible via stairs or the lifts. On the roof there is a communal area for installations, and for 5 private terraces which belong to the 3rd. floor apartments, with pre-installation for a pool.

The communal external area includes a pool, a large sun terrace, the garden, and a childrens' playground for the younger occupants.

All information is correct to the best of our knowledge. Errors and prior sale excepted. This prospectus is purely for information purposes. Only the notarized deed of sale is legally binding.