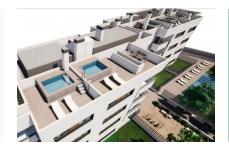

The complex consists of 19 living units distributed over 4 levels, with 33 external parking spaces with pre-installation for electric vehicle charging points.

On the ground level there are 2 staircases, 2 lifts, and 4 apartments each with terrace and garden. Distributed over each of the 3 upper levels are 5 apartments, accessible via stairs or the lifts. On the roof there is a communal area for installations, and for 5 private terraces which belong to the 3rd. floor apartments, with pre-installation for a pool.

The communal external area includes a pool, a large sun terrace, the garden, and a childrens' playground for the younger occupants.