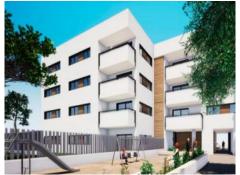

The complex consists of 19 living units distributed over 4 levels, with 33 external parking spaces with pre-installation for electric vehicle charging points.

On the ground level there are 2 staircases, 2 lifts, and 4 apartments each with terrace and garden. Distributed over each of the 3 upper levels are 5 apartments, accessible via stairs or the lifts. On the roof there is a communal area for installations, and for 5 private terraces which belong to the 3rd. floor apartments, with pre-installation for a pool.

The communal external area includes a pool, a large sun terrace, the garden, and a childrens' playground for the younger occupants.