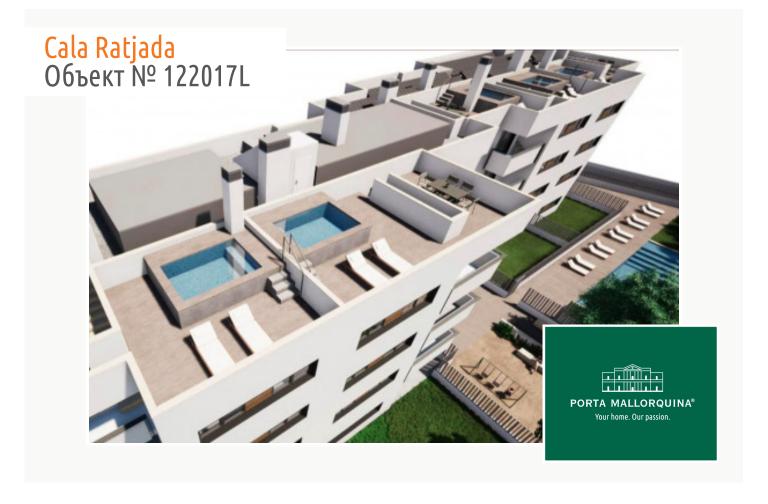

#### Описание объекта:

This exclusive, newly-built project is under construction in a prime location on the north coast of Mallorca, only a few steps from the sea and the idyllic beaches of the immediate area. It presents a wonderful combination of modern architecture, well-considered design, and high-quality interior specifications.

The complex consists of 19 living units distributed over 4 levels, with 33 external parking spaces with pre-installation for electric vehicle charging points.

On the ground level there are 2 staircases, 2 lifts, and 4 apartments each with terrace and garden. Distributed over each of the 3 upper levels are 5 apartments, accessible via stairs or the lifts. On the roof there is a communal area for installations, and for 5 private terraces which belong to the 3rd. floor apartments, with pre-installation for a pool.

The communal external area includes a pool, a large sun terrace, the garden, and a childrens' playground for the younger occupants.