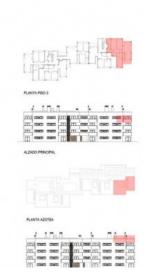

The complex consists of 19 living units distributed over 4 levels, with 33 external parking spaces with pre-installation for electric vehicle charging points.

On the ground level there are 2 staircases, 2 lifts, and 4 apartments each with terrace and garden. Distributed over each of the 3 upper levels are 5 apartments, accessible via stairs or the lifts. On the roof there is a communal area for installations, and for 5 private terraces which belong to the 3rd. floor apartments, with pre-installation for a pool.