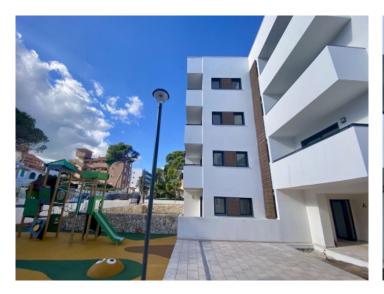

The complex consists of 19 living units distributed over 4 levels, with 33 external parking spaces with pre-installation for electric vehicle charging points.

On the ground level there are 2 staircases, 2 lifts, and 4 apartments each with terrace and garden. Distributed over each of the 3 upper levels are 5 apartments, accessible via stairs or the lifts. On the roof there is a communal area for installations, and for 5 private terraces which belong to the 3rd. floor apartments, with pre-installation for a pool.

The communal external area includes a pool, a large sun terrace, the garden, and a childrens' playground for the younger occupants.