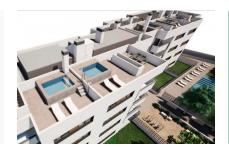

The complex consists of 19 living units distributed over 4 levels, with 33 external parking spaces with pre-installation for electric vehicle charging points.

On the ground level there are 2 staircases, 2 lifts, and 4 apartments each with terrace and garden. Distributed over each of the 3 upper levels are 5 apartments, accessible via stairs or the lifts. On the roof there is a communal area for installations, and for 5 private terraces which belong to the 3rd. floor apartments, with pre-installation for a pool.

The communal external area includes a pool, a large sun terrace, the garden, and a childrens' playground for the younger occupants.