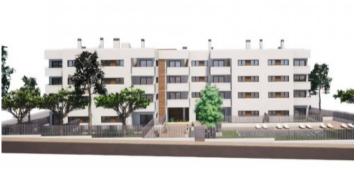

The complex consists of 19 living units distributed over 4 levels, with 33 external parking spaces with pre-installation for electric vehicle charging points.

On the ground level there are 2 staircases, 2 lifts, and 4 apartments each with terrace and garden. Distributed over each of the 3 upper levels are 5 apartments, accessible via stairs or the lifts. On the roof there is a communal area for installations, and for 5 private terraces which belong to the 3rd. floor apartments, with pre-installation for a pool.