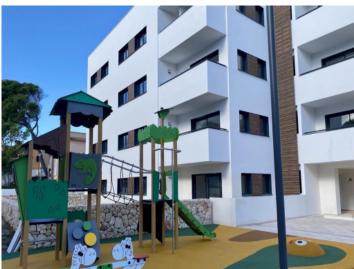

The complex consists of 19 living units distributed over 4 levels, with 33 external parking spaces with pre-installation for electric vehicle charging points.

On the ground level there are 2 staircases, 2 lifts, and 4 apartments each with terrace and garden. Distributed over each of the 3 upper levels are 5 apartments, accessible via stairs or the lifts. On the roof there is a communal area for installations, and for 5 private terraces which belong to the 3rd. floor apartments, with pre-installation for a pool.

The communal external area includes a pool, a large sun terrace, the garden, and a childrens' playground for the younger occupants.