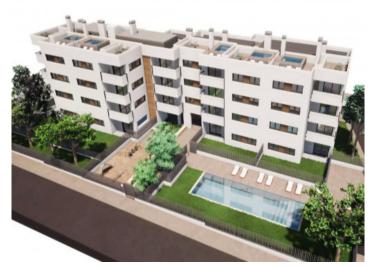

The complex consists of 19 living units distributed over 4 levels, with 33 external parking spaces with pre-installation for electric vehicle charging points.

On the ground level there are 2 staircases, 2 lifts, and 4 apartments each with terrace and garden. Distributed over each of the 3 upper levels are 5 apartments, accessible via stairs or the lifts. On the roof there is a communal area for installations, and for 5 private terraces which belong to the 3rd. floor apartments, with pre-installation for a pool.

The communal external area includes a pool, a large sun terrace, the garden, and a childrens' playground for the younger occupants.