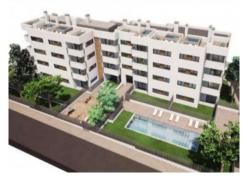

The complex consists of 19 living units distributed over 4 levels, with 33 external parking spaces with pre-installation for electric vehicle charging points.

On the ground level there are 2 staircases, 2 lifts, and 4 apartments each with terrace and garden. Distributed over each of the 3 upper levels are 5 apartments, accessible via stairs or the lifts. On the roof there is a communal area for installations, and for 5 private terraces which belong to the 3rd. floor apartments, with pre-installation for a pool.

The communal external area includes a pool, a large sun terrace, the garden, and a childrens' playground for the younger occupants.