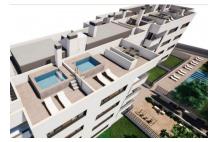

The complex consists of 19 living units distributed over 4 levels, with 33 external parking spaces with pre-installation for electric vehicle charging points.

On the ground level there are 2 staircases, 2 lifts, and 4 apartments each with terrace and garden. Distributed over each of the 3 upper levels are 5 apartments, accessible via stairs or the lifts. On the roof there is a communal area for installations, and for 5 private terraces which belong to the 3rd. floor apartments, with pre-installation for a pool.

The communal external area includes a pool, a large sun terrace, the garden, and a childrens' playground for the younger occupants.