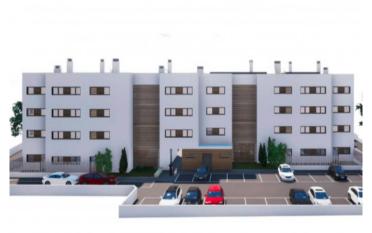

The complex consists of 19 living units distributed over 4 levels, with 33 external parking spaces with pre-installation for electric vehicle charging points.

On the ground level there are 2 staircases, 2 lifts, and 4 apartments each with terrace and garden. Distributed over each of the 3 upper levels are 5 apartments, accessible via stairs or the lifts. On the roof there is a communal area for installations, and for 5 private terraces which belong to the 3rd. floor apartments, with pre-installation for a pool.