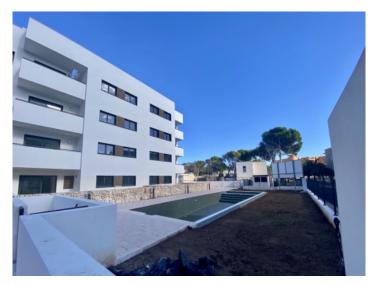

#### Описание объекта:

This exclusive, newly-built project is under construction in a prime location on the north coast of Mallorca, only a few steps from the sea and the idyllic beaches of the immediate area. It presents a wonderful combination of modern architecture, well-considered design, and high-quality interior specifications.

The complex consists of 19 living units distributed over 4 levels, with 33 external parking spaces with pre-installation for electric vehicle charging points.

On the ground level there are 2 staircases, 2 lifts, and 4 apartments each with terrace and garden. Distributed over each of the 3 upper levels are 5 apartments, accessible via stairs or the lifts. On the roof there is a communal area for installations, and for 5 private terraces which belong to the 3rd. floor apartments, with pre-installation for a pool.