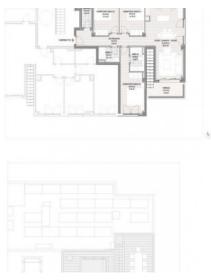

The complex consists of 19 living units distributed over 4 levels, with 33 external parking spaces with pre-installation for electric vehicle charging points.

On the ground level there are 2 staircases, 2 lifts, and 4 apartments each with terrace and garden. Distributed over each of the 3 upper levels are 5 apartments, accessible via stairs or the lifts. On the roof there is a communal area for installations, and for 5 private terraces which belong to the 3rd. floor apartments, with pre-installation for a pool.