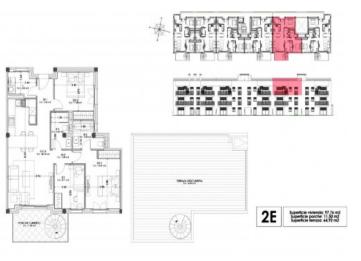

#### Описание объекта:

This wonderful penthouse-apartment is situated in Porto Cristo, in a lovely Mediterranean community located only approx. 700 metres from the beautiful beach. It has a living area of 97.8 sqm. including 3 bedrooms and 2 bathrooms.

This beautiful Mediterranean complex is comprised of a total of 18 high-quality apartments, each with 2 or 3 bedrooms and 2 bathrooms. Each apartment has an underground parking space and a storage room. This particular penthouse also has a balcony of 11.50 sqm and a spacious private roof terrace with an area of 64.92 sqm from where wonderful panoramic views can be enjoyed.