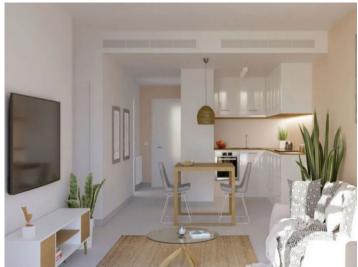

#### Описание объекта:

This wonderful penthouse-apartment is situated in Porto Cristo, in a lovely Mediterranean community located only approx. 700 metres from the beautiful beach. It has a living area of 97.8 sqm. including 3 bedrooms and 2 bathrooms.

Further features and equipment include:

Bathrooms:

- White shower tray with non-slip synthetic-resin coating in white
- Bathtub
- Suspended washbasin and vanity unit
- Hanging WC with soft-close cover

Carpentry and aluminum work: