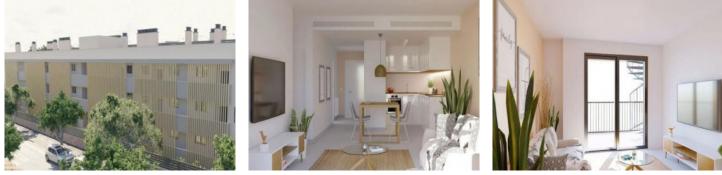

#### Описание объекта:

This wonderful penthouse-apartment is situated in Porto Cristo, in a lovely Mediterranean community located only approx. 700 metres from the beautiful beach. It has a living area of 97.8 sqm. including 3 bedrooms and 2 bathrooms.

This beautiful Mediterranean complex is comprised of a total of 18 high-quality apartments, each with 2 or 3 bedrooms and 2 bathrooms. Each apartment has an underground parking space and a storage room. This particular penthouse also has a balcony of 11.50 sqm and a spacious private roof terrace with an area of 64.92 sqm from where wonderful panoramic views can be enjoyed.

Further features and equipment include:

Bathrooms:

- White shower tray with non-slip synthetic-resin coating in white
- Bathtub
- Suspended washbasin and vanity unit
- Hanging WC with soft-close cover

Carpentry and aluminum work:

- Front door with spy-hole and security lock
- Video intercom system
- Fitted wardrobes with clothes rails, drawers and shelves
- Climalit glazing
- Sliding elements in the living/dining area
- Casement windows in the bedrooms