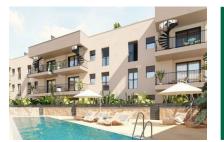

#### Описание объекта:

This wonderful penthouse-apartment is situated in Porto Cristo, in a lovely Mediterranean community located only approx. 700 metres from the beautiful beach. It has a living area of 97.8 sqm. including 3 bedrooms and 2 bathrooms.

This beautiful Mediterranean complex is comprised of a total of 18 high-quality apartments, each with 2 or 3 bedrooms and 2 bathrooms. Each apartment has an underground parking space and a storage room. This particular penthouse also has a balcony of 11.50 sqm and a spacious private roof terrace with an area of 64.92 sqm from where wonderful panoramic views can be enjoyed.

Further features:

- Lift from the underground garage
- Communal decalcification system
- Communal garden and pool
- Utility room

PORTA MALLORQUINA<sup>®</sup> Your home. Our passion.