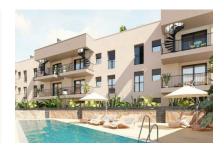

#### Описание объекта:

This wonderful penthouse-apartment is situated in Porto Cristo, in a lovely Mediterranean community located only approx. 700 metres from the beautiful beach. It has a living area of 97.8 sqm. including 3 bedrooms and 2 bathrooms.

This beautiful Mediterranean complex is comprised of a total of 18 high-quality apartments, each with 2 or 3 bedrooms and 2 bathrooms. Each apartment has an underground parking space and a storage room. This particular penthouse also has a balcony of 11.50 sqm and a spacious private roof terrace with an area of 64.92 sqm from where wonderful panoramic views can be enjoyed.

Further features:

- Lift from the underground garage
- Communal decalcification system
- Communal garden and pool
- Utility room

PORTA MALLORQUINA<sup>®</sup> Your home. Our passion.