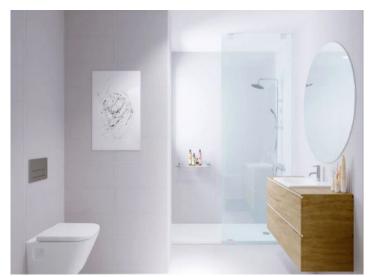

Further features and equipment include:

Bathrooms:

- White shower tray with non-slip synthetic-resin coating in white
- Bathtub
- Suspended washbasin and vanity unit
- Hanging WC with soft-close cover

Carpentry and aluminum work: