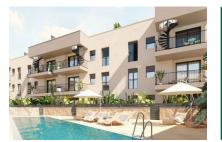

This beautiful Mediterranean complex is comprised of a total of 18 high-quality apartments, each with 2 or 3 bedrooms and 2 bathrooms. Each apartment has an underground parking space and a storage room. This particular penthouse also has a balcony of 11.50 sqm and a spacious private roof terrace with an area of 64.92 sqm from where wonderful panoramic views can be enjoyed.

Further features:

- Lift from the underground garage
- Communal decalcification system
- Communal garden and pool
- Utility room

PORTA MALLORQUINA<sup>®</sup> Your home. Our passion.