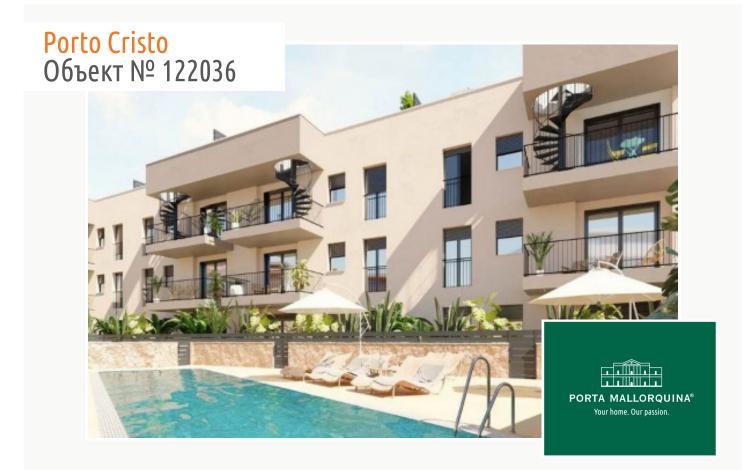

#### Описание объекта:

This wonderful penthouse-apartment is situated in Porto Cristo, in a lovely Mediterranean community located only approx. 700 metres from the beautiful beach. It has a living area of 97.8 sqm. including 3 bedrooms and 2 bathrooms.

This beautiful Mediterranean complex is comprised of a total of 18 high-quality apartments, each with 2 or 3 bedrooms and 2 bathrooms. Each apartment has an underground parking space and a storage room. This particular penthouse also has a balcony of 11.50 sqm and a spacious private roof terrace with an area of 64.92 sqm from where wonderful panoramic views can be enjoyed.

Further features:

- Lift from the underground garage
- Communal decalcification system
- Communal garden and pool
- Utility room

PORTA MALLORQUINA<sup>®</sup> Your home. Our passion.