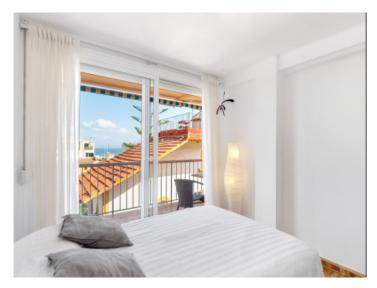

# Bright apartment with terrace in El Terreno

жилая площадь: 57 m<sup>2</sup> бассейн: -

спальни: 1 Энергетическая в процессе

санузел: 1 сертификация:

балкон или 🗸

терраса: ✓ цена: € 280.000,-

вид на море:

The 57 sqm of the flat are distributed in a terrace of 12 sqm, a double bedroom, a bathroom with shower and a living-dining room with integrated kitchen. This property needs to be updated.

There are a few parking spaces outside that the owners of the building can use as long as there are some free.