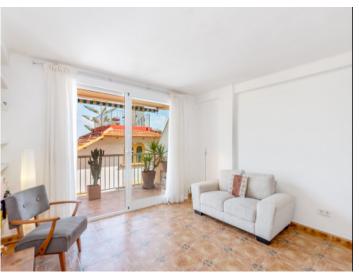

# Bright apartment with terrace in El Terreno

жилая площадь: 57 m<sup>2</sup> бассейн: -

спальни: 1 Энергетическая в процессе

санузел: 1 сертификация:

балкон или 🗸

терраса: ✓ цена: € 280.000,-

вид на море:

The 57 sqm of the flat are distributed in a terrace of 12 sqm, a double bedroom, a bathroom with shower and a living-dining room with integrated kitchen. This property needs to be updated.

There are a few parking spaces outside that the owners of the building can use as long as there are some free.