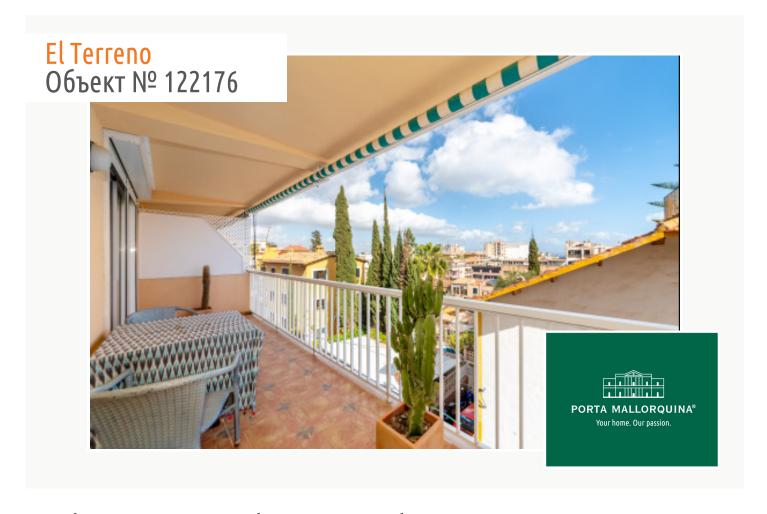

#### Описание объекта:

This flat is located in a quiet street of El Terreno only a few minutes away from the Paseo Marítimo of Palma. Its south orientation allows the sunlight to penetrate the rooms of the flat and makes it a very pleasant place to live.

The 57 sqm of the flat are distributed in a terrace of 12 sqm, a double bedroom, a bathroom with shower and a living-dining room with integrated kitchen. This property needs to be updated.

There are a few parking spaces outside that the owners of the building can use as long as there are some free.