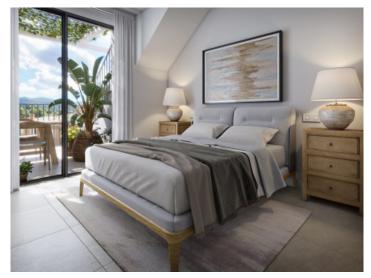

The penthouse offers approx. 95.52 sqm of constructed living space on one level, with three bedrooms and three bathrooms, two of which are en suite. The bright open-plan living-dining area with island kitchen opens onto a 21.72 sqm terrace. A true highlight is the 94.74 sqm roof terrace, offering breathtaking sea views over the bay of Sant Elm.

Features include: Silestone countertop & Siemens appliances, underfloor heating in the bathrooms, solid wood doors, anthracite-colored aluminum windows with double glazing, floor-level terrace doors, electric shutters in the bedrooms, tiled floors inside and out, air-to-air heat pump with integrated air vents, LED lighting package