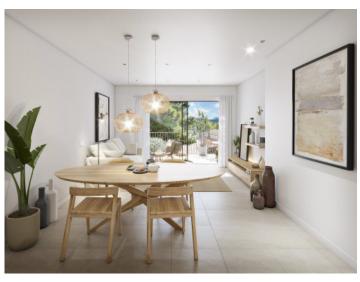

The penthouse offers approx. 95.52 sqm of constructed living space on one level, with three bedrooms and three bathrooms, two of which are en suite. The bright open-plan living-dining area with island kitchen opens onto a 21.72 sqm terrace. A true highlight is the 94.74 sqm roof terrace, offering breathtaking sea views over the bay of Sant Elm.

Features include: Silestone countertop & Siemens appliances, underfloor heating in the bathrooms, solid wood doors, anthracite-colored aluminum windows with double glazing, floor-level terrace doors, electric shutters in the bedrooms, tiled floors inside and out, air-to-air heat pump with integrated air vents, LED lighting package