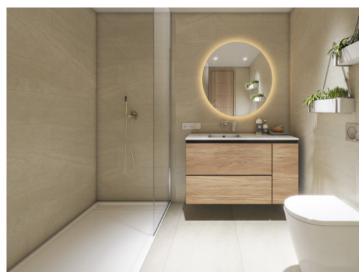

Features include: Silestone countertop & Siemens appliances, underfloor heating in the bathrooms, solid wood doors, anthracite-colored aluminum windows with double glazing, floor-level terrace doors, electric shutters in the bedrooms, tiled floors inside and out, air-to-air heat pump with integrated air vents, LED lighting package