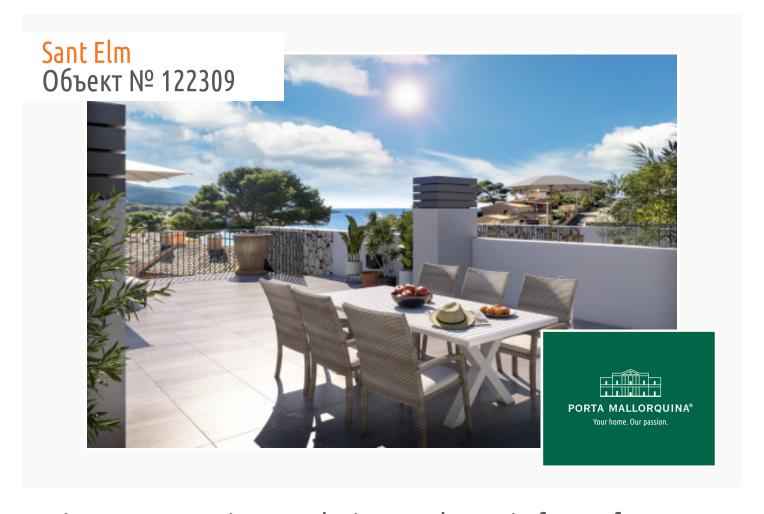

The penthouse offers approx. 95.52 sqm of constructed living space on one level, with three bedrooms and three bathrooms, two of which are en suite. The bright open-plan living-dining area with island kitchen opens onto a 21.72 sqm terrace. A true highlight is the 94.74 sqm roof terrace, offering breathtaking sea views over the bay of Sant Elm.

Features include: Silestone countertop & Siemens appliances, underfloor heating in the bathrooms, solid wood doors, anthracite-colored aluminum windows with double glazing, floor-level terrace doors, electric shutters in the bedrooms, tiled floors inside and out, air-to-air heat pump with integrated air vents, LED lighting package