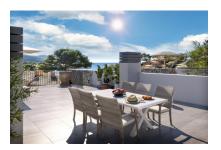

The penthouse offers approx. 95.52 sqm of constructed living space on one level, with three bedrooms and three bathrooms, two of which are en suite. The bright open-plan living-dining area with island kitchen opens onto a 21.72 sqm terrace. A true highlight is the 94.74 sqm roof terrace, offering breathtaking sea views over the bay of Sant Elm.

The penthouse impresses with sea views, walking distance to the beach, energy efficiency class A, and a clean Mediterranean design that flows seamlessly between indoor and outdoor living. The surroundings with pine forests and coastal paths offer pure relaxation in nature.