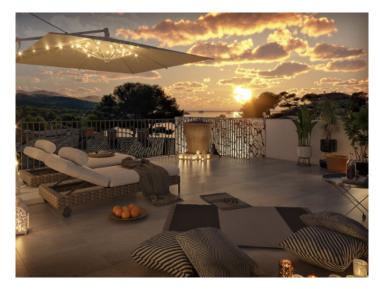

The penthouse offers approx. 95.52 sqm of constructed living space on one level, with three bedrooms and three bathrooms, two of which are en suite. The bright open-plan living-dining area with island kitchen opens onto a 21.72 sqm terrace. A true highlight is the 94.74 sqm roof terrace, offering breathtaking sea views over the bay of Sant Elm.