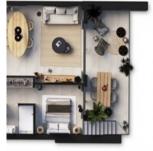

The penthouse offers approx. 95.52 sqm of constructed living space on one level, with three bedrooms and three bathrooms, two of which are en suite. The bright open-plan living-dining area with island kitchen opens onto a 21.72 sqm terrace. A true highlight is the 94.74 sqm roof terrace, offering breathtaking sea views over the bay of Sant Elm.

Features include: Silestone countertop & Siemens appliances, underfloor heating in the bathrooms, solid wood doors, anthracite-colored aluminum windows with double glazing, floor-level terrace doors, electric shutters in the bedrooms, tiled floors inside and out, air-to-air heat pump with integrated air vents, LED lighting package