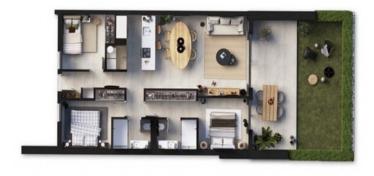

The penthouse offers approx. 95.52 sqm of constructed living space on one level, with three bedrooms and three bathrooms, two of which are en suite. The bright open-plan living-dining area with island kitchen opens onto a 21.72 sqm terrace. A true highlight is the 94.74 sqm roof terrace, offering breathtaking sea views over the bay of Sant Elm.

Features include: Silestone countertop & Siemens appliances, underfloor heating in the bathrooms, solid wood doors, anthracite-colored aluminum windows with double glazing, floor-level terrace doors, electric shutters in the bedrooms, tiled floors inside and out, air-to-air heat pump with integrated air vents, LED lighting package