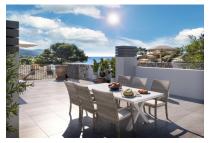

The penthouse offers approx. 95.52 sqm of constructed living space on one level, with three bedrooms and three bathrooms, two of which are en suite. The bright open-plan living-dining area with island kitchen opens onto a 21.72 sqm terrace. A true highlight is the 94.74 sqm roof terrace, offering breathtaking sea views over the bay of Sant Elm.

The penthouse impresses with sea views, walking distance to the beach, energy efficiency class A, and a clean Mediterranean design that flows seamlessly between indoor and outdoor living. The surroundings with pine forests and coastal paths offer pure relaxation in nature.