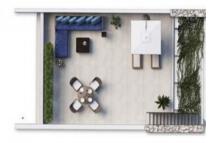

The penthouse offers approx. 95.52 sqm of constructed living space on one level, with three bedrooms and three bathrooms, two of which are en suite. The bright open-plan living-dining area with island kitchen opens onto a 21.72 sqm terrace. A true highlight is the 94.74 sqm roof terrace, offering breathtaking sea views over the bay of Sant Elm.