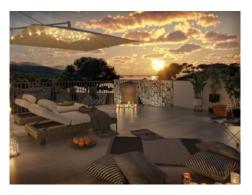

The penthouse offers approx. 95.52 sqm of constructed living space on one level, with three bedrooms and three bathrooms, two of which are en suite. The bright open-plan living-dining area with island kitchen opens onto a 21.72 sqm terrace. A true highlight is the 94.74 sqm roof terrace, offering breathtaking sea views over the bay of Sant Elm.