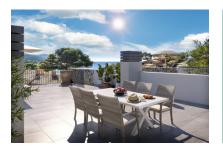

The penthouse offers approx. 95.52 sqm of constructed living space on one level, with three bedrooms and three bathrooms, two of which are en suite. The bright open-plan living-dining area with island kitchen opens onto a 21.72 sqm terrace. A true highlight is the 94.74 sqm roof terrace, offering breathtaking sea views over the bay of Sant Elm.

The penthouse impresses with sea views, walking distance to the beach, energy efficiency class A, and a clean Mediterranean design that flows seamlessly between indoor and outdoor living. The surroundings with pine forests and coastal paths offer pure relaxation in nature.