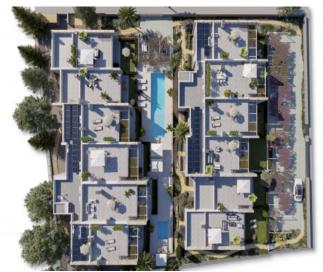

This high-quality new development includes 8 penthouses, 8 garden apartments, and 4 duplex apartments with garden and roof terrace. It offers generous outdoor areas, a stylish communal pool, private carports, and is being built by a renowned developer with great attention to detail. The architecture focuses on natural tones, lightness, and durability – all in the spirit of Mediterranean elegance.