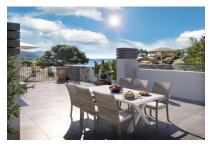

The penthouse offers approx. 95.52 sqm of constructed living space on one level, with three bedrooms and three bathrooms, two of which are en suite. The bright open-plan living-dining area with island kitchen opens onto a 21.72 sqm terrace. A true highlight is the 94.74 sqm roof terrace, offering breathtaking sea views over the bay of Sant Elm.