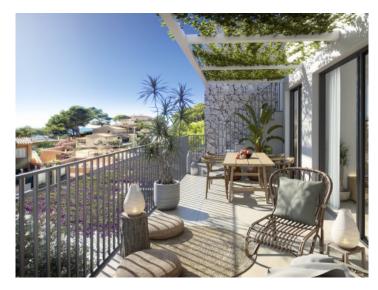

The penthouse offers approx. 95.52 sqm of constructed living space on one level, with three bedrooms and three bathrooms, two of which are en suite. The bright open-plan living-dining area with island kitchen opens onto a 21.72 sqm terrace. A true highlight is the 94.74 sqm roof terrace, offering breathtaking sea views over the bay of Sant Elm.