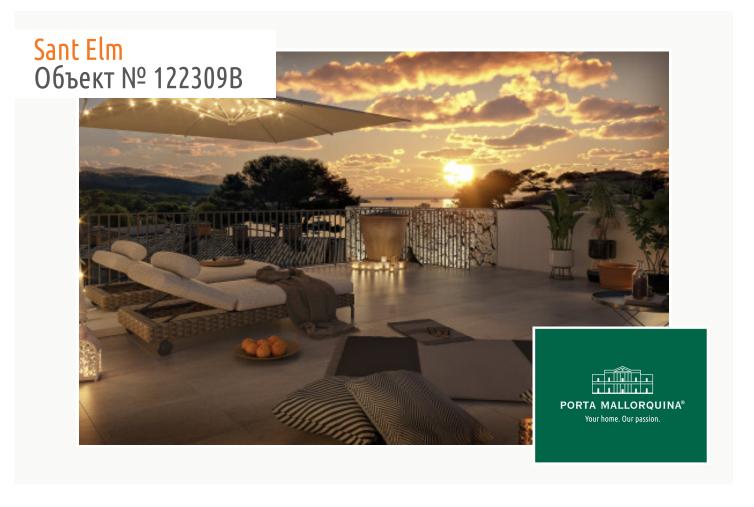

The penthouse impresses with sea views, walking distance to the beach, energy efficiency class A, and a clean Mediterranean design that flows seamlessly between indoor and outdoor living. The surroundings with pine forests and coastal paths offer pure relaxation in nature.

The penthouse offers approx. 94,45 sqm of constructed living space on one level, with 3 bedrooms and 3 bathrooms, 2 of which are en suite. The bright open-plan living-dining area with island kitchen opens onto a 21.23 sqm terrace. A true highlight is the 61,29 sqm roof terrace, offering breathtaking sea views over the bay of Sant Flm.

### Месторасположения и окрестности:

Sant Elm is surely one of the most flourishing areas on the island, and in the simple former fishing village an exceptionally pleasant flair has been created. It has a population of only 500 and so is very suitable to be visited for a tranquil bathing and hiking holiday. Views over the bay are dominated by the 4 km long island of Dragonera, which rises out of the water like a sleeping dragon. Famous for its fresh delicacies and incredible sunsets, Sant Elm also offers the possibility to live privately but without having to forego convenient access to well-known places. Only 10 minutes drive away, for example, is the popular harbour of Port d'Andratx, and the island-capital Palma can be reached within 30 minutes.