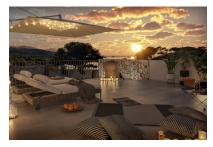

The penthouse impresses with sea views, walking distance to the beach, energy efficiency class A, and a clean Mediterranean design that flows seamlessly between indoor and outdoor living. The surroundings with pine forests and coastal paths offer pure relaxation in nature.

The penthouse offers approx. 94,45 sqm of constructed living space on one level, with 3 bedrooms and 3 bathrooms, 2 of which are en suite. The bright open-plan living-dining area with island kitchen opens onto a 21.23 sqm terrace. A true highlight is the 61,29 sqm roof terrace, offering breathtaking sea views over the bay of Sant Flm.