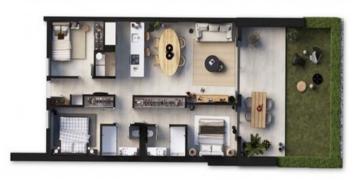

The penthouse offers approx. 94,45 sqm of constructed living space on one level, with 3 bedrooms and 3 bathrooms, 2 of which are en suite. The bright open-plan living-dining area with island kitchen opens onto a 21.23 sqm terrace. A true highlight is the 61,29 sqm roof terrace, offering breathtaking sea views over the bay of Sant Flm.

Features include: Silestone countertop & Siemens appliances, underfloor heating in the bathrooms, solid wood doors, anthracite-colored aluminum windows with double glazing, floor-level terrace doors, electric shutters in the bedrooms, tiled floors inside and out, air-to-air heat pump with integrated air vents, LED lighting package