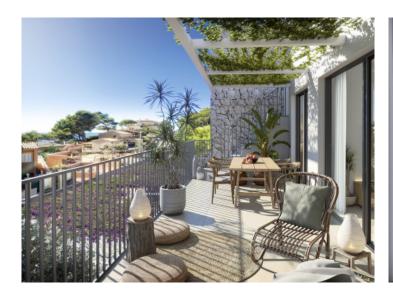

The penthouse impresses with sea views, walking distance to the beach, energy efficiency class A, and a clean Mediterranean design that flows seamlessly between indoor and outdoor living. The surroundings with pine forests and coastal paths offer pure relaxation in nature.

The penthouse offers approx. 94,45 sqm of constructed living space on one level, with 3 bedrooms and 3 bathrooms, 2 of which are en suite. The bright open-plan living-dining area with island kitchen opens onto a 21.23 sqm terrace. A true highlight is the 61,29 sqm roof terrace, offering breathtaking sea views over the bay of Sant Flm.