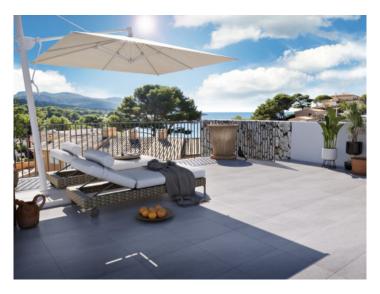

The penthouse impresses with sea views, walking distance to the beach, energy efficiency class A, and a clean Mediterranean design that flows seamlessly between indoor and outdoor living. The surroundings with pine forests and coastal paths offer pure relaxation in nature.

The penthouse offers approx. 94,45 sqm of constructed living space on one level, with 3 bedrooms and 3 bathrooms, 2 of which are en suite. The bright open-plan living-dining area with island kitchen opens onto a 21.23 sqm terrace. A true highlight is the 61,29 sqm roof terrace, offering breathtaking sea views over the bay of Sant Flm.