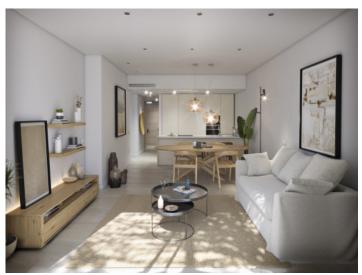

The penthouse offers approx. 94,45 sqm of constructed living space on one level, with 3 bedrooms and 3 bathrooms, 2 of which are en suite. The bright open-plan living-dining area with island kitchen opens onto a 21.23 sqm terrace. A true highlight is the 61,29 sqm roof terrace, offering breathtaking sea views over the bay of Sant Flm.

Features include: Silestone countertop & Siemens appliances, underfloor heating in the bathrooms, solid wood doors, anthracite-colored aluminum windows with double glazing, floor-level terrace doors, electric shutters in the bedrooms, tiled floors inside and out, air-to-air heat pump with integrated air vents, LED lighting package