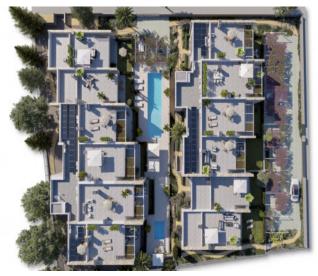

This high-quality new development includes 8 penthouses, 8 garden apartments, and 4 duplex apartments with garden and roof terrace. It offers generous outdoor areas, a stylish communal pool, private carports, and is being built by a renowned developer with great attention to detail. The architecture focuses on natural tones, lightness, and durability – all in the spirit of Mediterranean elegance.