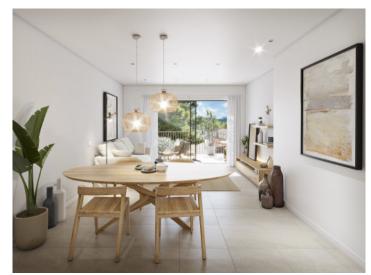

The penthouse offers approx. 94,45 sqm of constructed living space on one level, with 3 bedrooms and 3 bathrooms, 2 of which are en suite. The bright open-plan living-dining area with island kitchen opens onto a 21.23 sqm terrace. A true highlight is the 61,29 sqm roof terrace, offering breathtaking sea views over the bay of Sant Flm.

Features include: Silestone countertop & Siemens appliances, underfloor heating in the bathrooms, solid wood doors, anthracite-colored aluminum windows with double glazing, floor-level terrace doors, electric shutters in the bedrooms, tiled floors inside and out, air-to-air heat pump with integrated air vents, LED lighting package