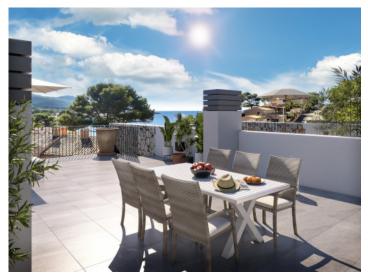

The penthouse offers approx. 94,45 sqm of constructed living space on one level, with 3 bedrooms and 3 bathrooms, 2 of which are en suite. The bright open-plan living-dining area with island kitchen opens onto a 21.23 sqm terrace. A true highlight is the 61,29 sqm roof terrace, offering breathtaking sea views over the bay of Sant Flm.

Features include: Silestone countertop & Siemens appliances, underfloor heating in the bathrooms, solid wood doors, anthracite-colored aluminum windows with double glazing, floor-level terrace doors, electric shutters in the bedrooms, tiled floors inside and out, air-to-air heat pump with integrated air vents, LED lighting package