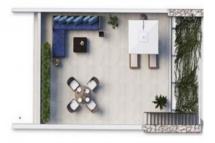

The penthouse offers approx. 94,45 sqm of constructed living space on one level, with 3 bedrooms and 3 bathrooms, 2 of which are en suite. The bright open-plan living-dining area with island kitchen opens onto a 21.23 sqm terrace. A true highlight is the 61,29 sqm roof terrace, offering breathtaking sea views over the bay of Sant Flm.

Features include: Silestone countertop & Siemens appliances, underfloor heating in the bathrooms, solid wood doors, anthracite-colored aluminum windows with double glazing, floor-level terrace doors, electric shutters in the bedrooms, tiled floors inside and out, air-to-air heat pump with integrated air vents, LED lighting package