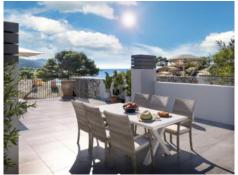

The penthouse offers approx. 94,45 sqm of constructed living space on one level, with 3 bedrooms and 3 bathrooms, 2 of which are en suite. The bright open-plan living-dining area with island kitchen opens onto a 21.23 sqm terrace. A true highlight is the 61,29 sqm roof terrace, offering breathtaking sea views over the bay of Sant Flm.

Features include: Silestone countertop & Siemens appliances, underfloor heating in the bathrooms, solid wood doors, anthracite-colored aluminum windows with double glazing, floor-level terrace doors, electric shutters in the bedrooms, tiled floors inside and out, air-to-air heat pump with integrated air vents, LED lighting package