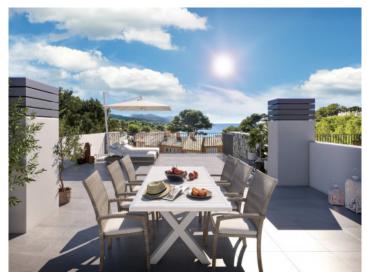

The penthouse impresses with sea views, walking distance to the beach, energy efficiency class A, and a clean Mediterranean design that flows seamlessly between indoor and outdoor living. The surroundings with pine forests and coastal paths offer pure relaxation in nature.

The penthouse offers approx. 94,45 sqm of constructed living space on one level, with 3 bedrooms and 3 bathrooms, 2 of which are en suite. The bright open-plan living-dining area with island kitchen opens onto a 21.23 sqm terrace. A true highlight is the 61,29 sqm roof terrace, offering breathtaking sea views over the bay of Sant Flm.