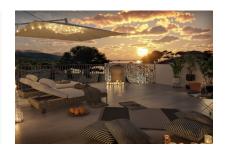

The penthouse offers approx. 94,45 sqm of constructed living space on one level, with 3 bedrooms and 3 bathrooms, 2 of which are en suite. The bright open-plan living-dining area with island kitchen opens onto a 21.23 sqm terrace. A true highlight is the 61,29 sqm roof terrace, offering breathtaking sea views over the bay of Sant Flm.

### Месторасположения и окрестности:

Sant Elm is surely one of the most flourishing areas on the island, and in the simple former fishing village an exceptionally pleasant flair has been created. It has a population of only 500 and so is very suitable to be visited for a tranquil bathing and hiking holiday. Views over the bay are dominated by the 4 km long island of Dragonera, which rises out of the water like a sleeping dragon. Famous for its fresh delicacies and incredible sunsets, Sant Elm also offers the possibility to live privately but without having to forego convenient access to well-known places. Only 10 minutes drive away, for example, is the popular harbour of Port d'Andratx, and the island-capital Palma can be reached within 30 minutes.