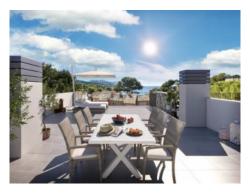

The penthouse offers approx. 94,45 sqm of constructed living space on one level, with 3 bedrooms and 3 bathrooms, 2 of which are en suite. The bright open-plan living-dining area with island kitchen opens onto a 21.23 sqm terrace. A true highlight is the 61,29 sqm roof terrace, offering breathtaking sea views over the bay of Sant Flm.

Features include: Silestone countertop & Siemens appliances, underfloor heating in the bathrooms, solid wood doors, anthracite-colored aluminum windows with double glazing, floor-level terrace doors, electric shutters in the bedrooms, tiled floors inside and out, air-to-air heat pump with integrated air vents, LED lighting package