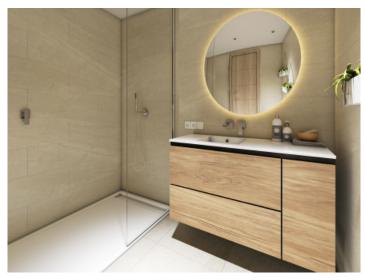

Features include: Silestone countertop & Siemens appliances, underfloor heating in the bathrooms, solid wood doors, anthracite-colored aluminum windows with double glazing, floor-level terrace doors, electric shutters in the bedrooms, tiled floors inside and out, air-to-air heat pump with integrated air vents, LED lighting package