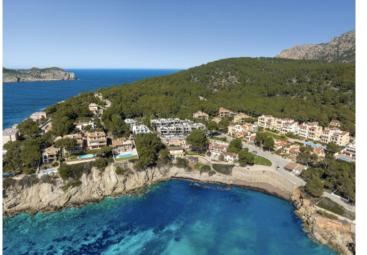

### Описание объекта:

In a dreamlike location in Sant Elm, one of the most charming coastal villages in southwest Mallorca, an exclusive residential complex with only 20 units is being built – surrounded by Mediterranean nature, facing the island of Dragonera, and overlooking the turquoise sea. Sant Elm enchants with its Ibiza-like flair, small restaurants, charming shops, and a peaceful, laid-back atmosphere. Here, you can enjoy the authentic Mallorca – full of natural beauty and character.

The high-quality new development consists of 8 penthouses, 8 garden apartments, and 4 duplex units with private gardens and rooftop terraces. It features spacious outdoor areas, a stylish communal pool, private carports, and is being developed by a renowned builder with great attention to detail. The architecture focuses on natural tones, lightness, and durability – in perfect Mediterranean elegance.

#### Месторасположения и окрестности:

Sant Elm is surely one of the most flourishing areas on the island, and in the simple former fishing village an exceptionally pleasant flair has been created. It has a population of only 500 and so is very suitable to be visited for a tranquil bathing and hiking holiday. Views over the bay are dominated by the 4 km long island of Dragonera, which rises out of the water like a sleeping dragon. Famous for its fresh delicacies and incredible sunsets, Sant Elm also offers the possibility to live privately but without having to forego convenient access to well-known places. Only 10 minutes drive away, for example, is the popular harbour of Port d'Andratx, and the island-capital Palma can be reached within 30 minutes.