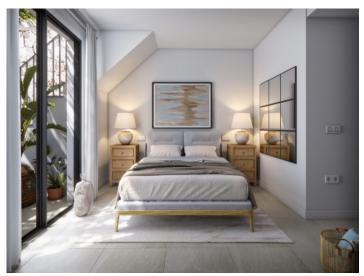

This duplex apartment offers approx. 91.88 sqm of constructed interior space with 3 bedrooms and 3 bathrooms, two of which are en suite. The bright living-dining area with an open-plan kitchen opens onto a 21.65 sqm terrace.

A highlight is the direct access to the idyllic garden of 23.80 sqm, as well as the generous 67.82 sqm rooftop terrace – perfect for relaxing and enjoying the panoramic views.

Features include:

Silestone countertops & Siemens appliances, underfloor heating in the bathrooms, solid wood doors, anthracite aluminum double-glazed windows, floor-level terrace doors, electric shutters in the bedrooms, tile flooring indoors & outdoors, air-to-air heat pump climate system with integrated vents, and LED lighting package.