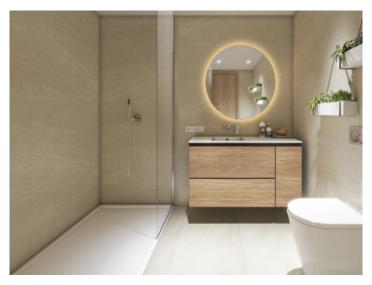

This duplex apartment offers approx. 91.88 sqm of constructed interior space with 3 bedrooms and 3 bathrooms, two of which are en suite. The bright living-dining area with an open-plan kitchen opens onto a 21.65 sqm terrace.

A highlight is the direct access to the idyllic garden of 23.80 sqm, as well as the generous 67.82 sqm rooftop terrace – perfect for relaxing and enjoying the panoramic views.

Features include:

Silestone countertops & Siemens appliances, underfloor heating in the bathrooms, solid wood doors, anthracite aluminum double-glazed windows, floor-level terrace doors, electric shutters in the bedrooms, tile flooring indoors & outdoors, air-to-air heat pump climate system with integrated vents, and LED lighting package.