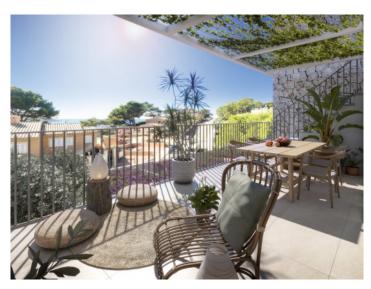

This duplex apartment offers approx. 91.88 sqm of constructed interior space with 3 bedrooms and 3 bathrooms, two of which are en suite. The bright living-dining area with an open-plan kitchen opens onto a 21.65 sqm terrace.

A highlight is the direct access to the idyllic garden of 23.80 sqm, as well as the generous 67.82 sqm rooftop terrace – perfect for relaxing and enjoying the panoramic views.

Features include:

Silestone countertops & Siemens appliances, underfloor heating in the bathrooms, solid wood doors, anthracite aluminum double-glazed windows, floor-level terrace doors, electric shutters in the bedrooms, tile flooring indoors & outdoors, air-to-air heat pump climate system with integrated vents, and LED lighting package.