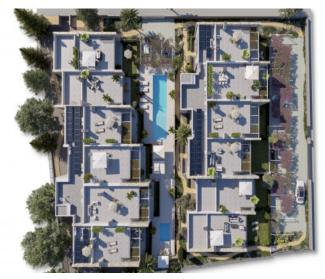

The high-quality new development consists of 8 penthouses, 8 garden apartments, and 4 duplex units with private gardens and rooftop terraces. It features spacious outdoor areas, a stylish communal pool, private carports, and is being developed by a renowned builder with great attention to detail. The architecture focuses on natural tones, lightness, and durability – in perfect Mediterranean elegance.

This duplex apartment offers approx. 91.88 sqm of constructed interior space with 3 bedrooms and 3 bathrooms, two of which are en suite. The bright living-dining area with an open-plan kitchen opens onto a 21.65 sqm terrace.

A highlight is the direct access to the idyllic garden of 23.80 sqm, as well as the generous 67.82 sqm rooftop terrace – perfect for relaxing and enjoying the panoramic views.

Features include:

Silestone countertops & Siemens appliances, underfloor heating in the bathrooms, solid wood doors, anthracite aluminum double-glazed windows, floor-level terrace doors, electric shutters in the bedrooms, tile flooring indoors & outdoors, air-to-air heat pump climate system with integrated vents, and LED lighting package.