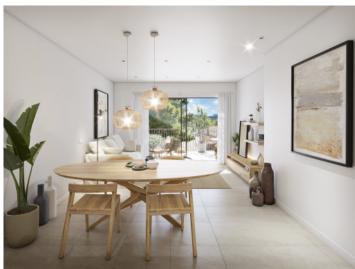

This duplex apartment offers approx. 91.88 sqm of constructed interior space with 3 bedrooms and 3 bathrooms, two of which are en suite. The bright living-dining area with an open-plan kitchen opens onto a 21.65 sqm terrace.

A highlight is the direct access to the idyllic garden of 23.80 sqm, as well as the generous 67.82 sqm rooftop terrace – perfect for relaxing and enjoying the panoramic views.

Features include:

Silestone countertops & Siemens appliances, underfloor heating in the bathrooms, solid wood doors, anthracite aluminum double-glazed windows, floor-level terrace doors, electric shutters in the bedrooms, tile flooring indoors & outdoors, air-to-air heat pump climate system with integrated vents, and LED lighting package.