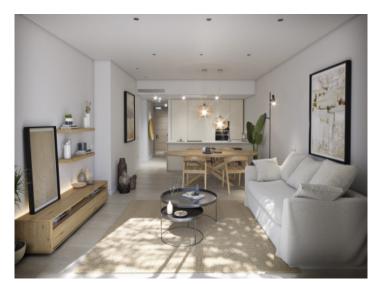

This duplex apartment offers approx. 91.88 sqm of constructed interior space with 3 bedrooms and 3 bathrooms, two of which are en suite. The bright living-dining area with an open-plan kitchen opens onto a 21.65 sqm terrace.

A highlight is the direct access to the idyllic garden of 23.80 sqm, as well as the generous 67.82 sqm rooftop terrace – perfect for relaxing and enjoying the panoramic views.

Features include:

Silestone countertops & Siemens appliances, underfloor heating in the bathrooms, solid wood doors, anthracite aluminum double-glazed windows, floor-level terrace doors, electric shutters in the bedrooms, tile flooring indoors & outdoors, air-to-air heat pump climate system with integrated vents, and LED lighting package.