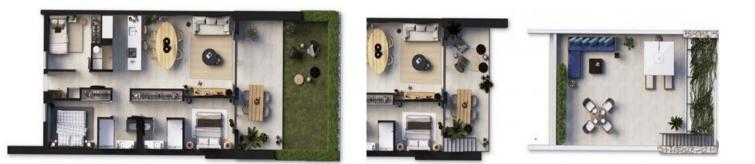

This duplex apartment offers approx. 91.88 sqm of constructed interior space with 3 bedrooms and 3 bathrooms, two of which are en suite. The bright living-dining area with an open-plan kitchen opens onto a 21.65 sqm terrace.

A highlight is the direct access to the idyllic garden of 23.80 sqm, as well as the generous 67.82 sqm rooftop terrace – perfect for relaxing and enjoying the panoramic views.

Features include:

Silestone countertops & Siemens appliances, underfloor heating in the bathrooms, solid wood doors, anthracite aluminum double-glazed windows, floor-level terrace doors, electric shutters in the bedrooms, tile flooring indoors & outdoors, air-to-air heat pump climate system with integrated vents, and LED lighting package.