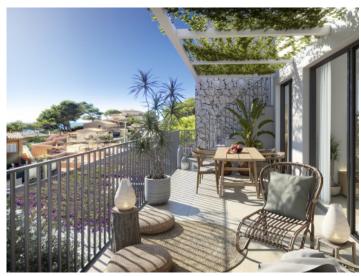

This duplex apartment offers approx. 91.88 sqm of constructed interior space with 3 bedrooms and 3 bathrooms, two of which are en suite. The bright living-dining area with an open-plan kitchen opens onto a 21.65 sqm terrace.

A highlight is the direct access to the idyllic garden of 23.80 sqm, as well as the generous 67.82 sqm rooftop terrace – perfect for relaxing and enjoying the panoramic views.

Features include:

Silestone countertops & Siemens appliances, underfloor heating in the bathrooms, solid wood doors, anthracite aluminum double-glazed windows, floor-level terrace doors, electric shutters in the bedrooms, tile flooring indoors & outdoors, air-to-air heat pump climate system with integrated vents, and LED lighting package.