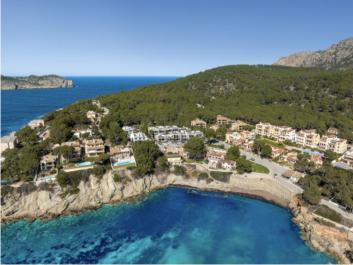

### Описание объекта:

In a dreamlike location in Sant Elm, one of the most charming coastal towns in the southwest of Mallorca, an exclusive residential complex with only 20 units is being built. It is nestled in Mediterranean nature, facing the island of Dragonera, with views of the turquoise sea. Sant Elm enchants with its relaxed atmosphere, small restaurants, charming boutiques, and a calm, welcoming vibe.

This high-quality development includes 8 penthouses, 8 garden apartments, and 4 duplex units with garden and rooftop terrace. It features spacious outdoor areas, an elegant communal pool, private parking, and is built by a renowned developer who pays attention to every detail. The architecture embraces natural tones, lightness, and durability – all in an elegant Mediterranean style.

#### Месторасположения и окрестности:

Sant Elm is surely one of the most flourishing areas on the island, and in the simple former fishing village an exceptionally pleasant flair has been created. It has a population of only 500 and so is very suitable to be visited for a tranquil bathing and hiking holiday. Views over the bay are dominated by the 4 km long island of Dragonera, which rises out of the water like a sleeping dragon. Famous for its fresh delicacies and incredible sunsets, Sant Elm also offers the possibility to live privately but without having to forego convenient access to well-known places. Only 10 minutes drive away, for example, is the popular harbour of Port d'Andratx, and the island-capital Palma can be reached within 30 minutes.