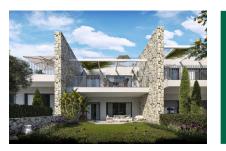

### Описание объекта:

In a dreamlike location in Sant Elm, one of the most charming coastal towns in the southwest of Mallorca, an exclusive residential complex with only 20 units is being built. It is nestled in Mediterranean nature, facing the island of Dragonera, with views of the turquoise sea. Sant Elm enchants with its relaxed atmosphere, small restaurants, charming boutiques, and a calm, welcoming vibe.

The garden apartment stands out for its private green oasis, walking distance to the beach, energy efficiency class A, and a clean Mediterranean design that perfectly connects indoor and outdoor spaces. The surroundings, with pine forests and coastal paths, provide an ideal environment for relaxing in nature.

This high-quality development includes 8 penthouses, 8 garden apartments, and 4 duplex units with garden and rooftop terrace. It features spacious outdoor areas, an elegant communal pool, private parking, and is built by a renowned developer who pays attention to every detail. The architecture embraces natural tones, lightness, and durability – all in an elegant Mediterranean style.

The garden apartment offers approximately 91.95 sqm of constructed space on one level, with three bedrooms and three bathrooms, two of them en suite. The bright living-dining area with an open-plan island kitchen opens onto a 20.43 sqm terrace. A special highlight is the idyllic 10.74 sqm garden – a perfect retreat to relax and enjoy the greenery.