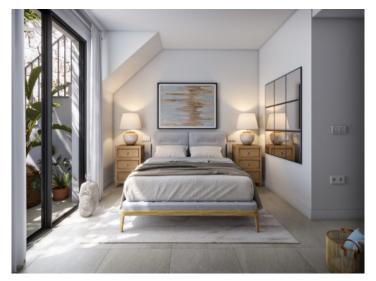

The garden apartment offers approximately 91.95 sqm of constructed space on one level, with three bedrooms and three bathrooms, two of them en suite. The bright living-dining area with an open-plan island kitchen opens onto a 20.43 sqm terrace. A special highlight is the idyllic 10.74 sqm garden – a perfect retreat to relax and enjoy the greenery.

Features include: Silestone countertops and Siemens appliances, underfloor heating in the bathrooms, solid wood doors, anthracite aluminum windows with double glazing, floor-level terrace doors, electric shutters in the bedrooms, indoor and outdoor tile flooring, air-to-air heat pump system, and LED lighting package.