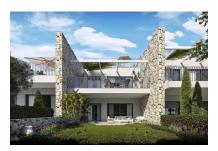

The garden apartment stands out for its private green oasis, walking distance to the beach, energy efficiency class A, and a clean Mediterranean design that perfectly connects indoor and outdoor spaces. The surroundings, with pine forests and coastal paths, provide an ideal environment for relaxing in nature.

The garden apartment offers approximately 91.95 sqm of constructed space on one level, with three bedrooms and three bathrooms, two of them en suite. The bright living-dining area with an open-plan island kitchen opens onto a 20.43 sqm terrace. A special highlight is the idyllic 10.74 sqm garden – a perfect retreat to relax and enjoy the greenery.