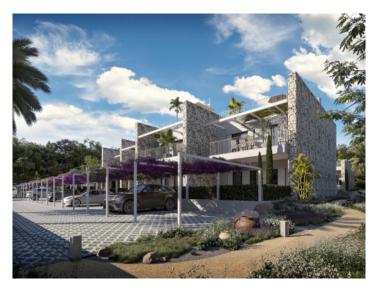

This high-quality development includes 8 penthouses, 8 garden apartments, and 4 duplex units with garden and rooftop terrace. It features spacious outdoor areas, an elegant communal pool, private parking, and is built by a renowned developer who pays attention to every detail. The architecture embraces natural tones, lightness, and durability – all in an elegant Mediterranean style.

#### Месторасположения и окрестности:

Sant Elm is surely one of the most flourishing areas on the island, and in the simple former fishing village an exceptionally pleasant flair has been created. It has a population of only 500 and so is very suitable to be visited for a tranquil bathing and hiking holiday. Views over the bay are dominated by the 4 km long island of Dragonera, which rises out of the water like a sleeping dragon. Famous for its fresh delicacies and incredible sunsets, Sant Elm also offers the possibility to live privately but without having to forego convenient access to well-known places. Only 10 minutes drive away, for example, is the popular harbour of Port d'Andratx, and the island-capital Palma can be reached within 30 minutes.