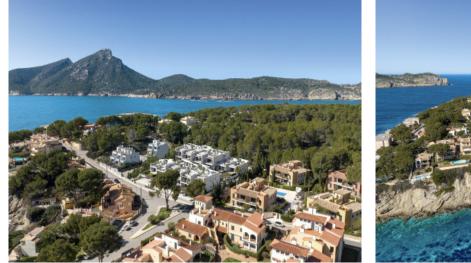

### Описание объекта:

In a dreamlike location in Sant Elm, one of the most charming coastal towns in the southwest of Mallorca, an exclusive residential complex with only 20 units is being built. It is nestled in Mediterranean nature, facing the island of Dragonera, with views of the turquoise sea. Sant Elm enchants with its relaxed atmosphere, small restaurants, charming boutiques, and a calm, welcoming vibe.

This high-quality development includes 8 penthouses, 8 garden apartments, and 4 duplex units with garden and rooftop terrace. It features spacious outdoor areas, an elegant communal pool, private parking, and is built by a renowned developer who pays attention to every detail. The architecture embraces natural tones, lightness, and durability – all in an elegant Mediterranean style.

#### Месторасположения и окрестности:

Sant Elm is surely one of the most flourishing areas on the island, and in the simple former fishing village an exceptionally pleasant flair has been created. It has a population of only 500 and so is very suitable to be visited for a tranquil bathing and hiking holiday. Views over the bay are dominated by the 4 km long island of Dragonera, which rises out of the water like a sleeping dragon. Famous for its fresh delicacies and incredible sunsets, Sant Elm also offers the possibility to live privately but without having to forego convenient access to well-known places. Only 10 minutes drive away, for example, is the popular harbour of Port d'Andratx, and the island-capital Palma can be reached within 30 minutes.