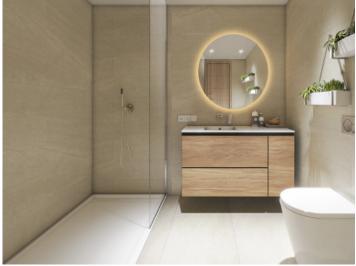

The garden apartment offers approximately 91.95 sqm of constructed space on one level, with three bedrooms and three bathrooms, two of them en suite. The bright living-dining area with an open-plan island kitchen opens onto a 20.43 sqm terrace. A special highlight is the idyllic 10.74 sqm garden – a perfect retreat to relax and enjoy the greenery.

Features include: Silestone countertops and Siemens appliances, underfloor heating in the bathrooms, solid wood doors, anthracite aluminum windows with double glazing, floor-level terrace doors, electric shutters in the bedrooms, indoor and outdoor tile flooring, air-to-air heat pump system, and LED lighting package.