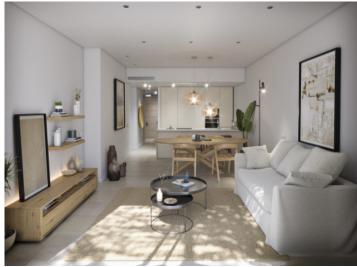

The garden apartment offers approximately 91.95 sqm of constructed space on one level, with three bedrooms and three bathrooms, two of them en suite. The bright living-dining area with an open-plan island kitchen opens onto a 20.43 sqm terrace. A special highlight is the idyllic 10.74 sqm garden – a perfect retreat to relax and enjoy the greenery.

Features include: Silestone countertops and Siemens appliances, underfloor heating in the bathrooms, solid wood doors, anthracite aluminum windows with double glazing, floor-level terrace doors, electric shutters in the bedrooms, indoor and outdoor tile flooring, air-to-air heat pump system, and LED lighting package.