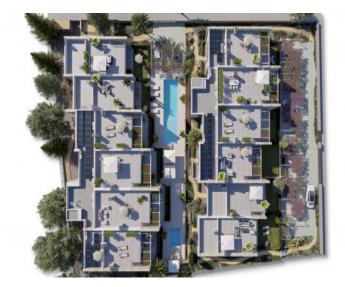

This high-quality development includes 8 penthouses, 8 garden apartments, and 4 duplex units with garden and rooftop terrace. It features spacious outdoor areas, an elegant communal pool, private parking, and is built by a renowned developer who pays attention to every detail. The architecture embraces natural tones, lightness, and durability – all in an elegant Mediterranean style.

The garden apartment offers approximately 91.95 sqm of constructed space on one level, with three bedrooms and three bathrooms, two of them en suite. The bright living-dining area with an open-plan island kitchen opens onto a 20.43 sqm terrace. A special highlight is the idyllic 10.74 sqm garden – a perfect retreat to relax and enjoy the greenery.