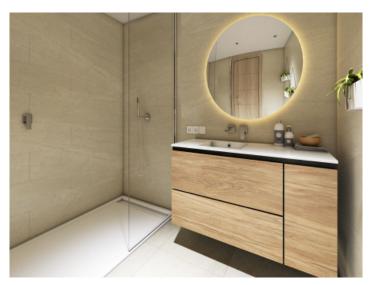

The garden apartment offers approximately 91.95 sqm of constructed space on one level, with three bedrooms and three bathrooms, two of them en suite. The bright living-dining area with an open-plan island kitchen opens onto a 20.43 sqm terrace. A special highlight is the idyllic 10.74 sqm garden – a perfect retreat to relax and enjoy the greenery.

Features include: Silestone countertops and Siemens appliances, underfloor heating in the bathrooms, solid wood doors, anthracite aluminum windows with double glazing, floor-level terrace doors, electric shutters in the bedrooms, indoor and outdoor tile flooring, air-to-air heat pump system, and LED lighting package.