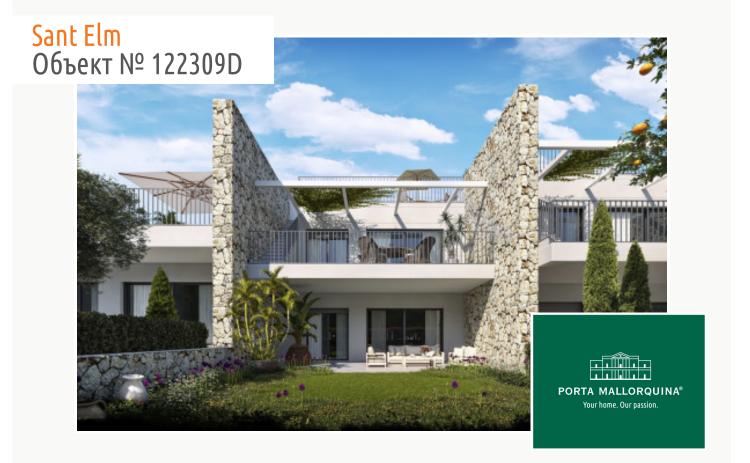

### Описание объекта:

In a dreamlike location in Sant Elm, one of the most charming coastal towns in the southwest of Mallorca, an exclusive residential complex with only 20 units is being built. It is nestled in Mediterranean nature, facing the island of Dragonera, with views of the turquoise sea. Sant Elm enchants with its relaxed atmosphere, small restaurants, charming boutiques, and a calm, welcoming vibe.

The garden apartment stands out for its private green oasis, walking distance to the beach, energy efficiency class A, and a clean Mediterranean design that perfectly connects indoor and outdoor spaces. The surroundings, with pine forests and coastal paths, provide an ideal environment for relaxing in nature.

This high-quality development includes 8 penthouses, 8 garden apartments, and 4 duplex units with garden and rooftop terrace. It features spacious outdoor areas, an elegant communal pool, private parking, and is built by a renowned developer who pays attention to every detail. The architecture embraces natural tones, lightness, and durability – all in an elegant Mediterranean style.

The garden apartment offers approximately 91.95 sqm of constructed space on one level, with three bedrooms and three bathrooms, two of them en suite. The bright living-dining area with an open-plan island kitchen opens onto a 20.43 sqm terrace. A special highlight is the idyllic 10.74 sqm garden – a perfect retreat to relax and enjoy the greenery.