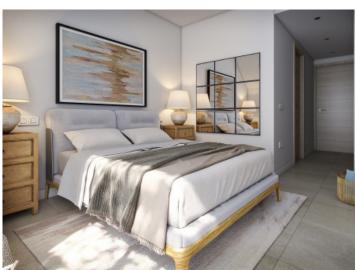

The garden apartment offers approximately 91.95 sqm of constructed space on one level, with three bedrooms and three bathrooms, two of them en suite. The bright living-dining area with an open-plan island kitchen opens onto a 20.43 sqm terrace. A special highlight is the idyllic 10.74 sqm garden – a perfect retreat to relax and enjoy the greenery.

Features include: Silestone countertops and Siemens appliances, underfloor heating in the bathrooms, solid wood doors, anthracite aluminum windows with double glazing, floor-level terrace doors, electric shutters in the bedrooms, indoor and outdoor tile flooring, air-to-air heat pump system, and LED lighting package.