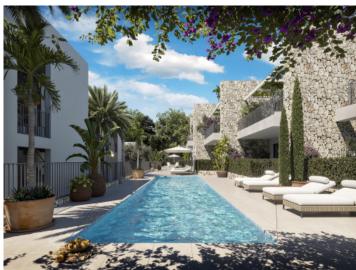

This high-quality development includes 8 penthouses, 8 garden apartments, and 4 duplex units with garden and rooftop terrace. It features spacious outdoor areas, an elegant communal pool, private parking, and is built by a renowned developer who pays attention to every detail. The architecture embraces natural tones, lightness, and durability – all in an elegant Mediterranean style.

The garden apartment offers approximately 91.95 sqm of constructed space on one level, with three bedrooms and three bathrooms, two of them en suite. The bright living-dining area with an open-plan island kitchen opens onto a 20.43 sqm terrace. A special highlight is the idyllic 10.74 sqm garden – a perfect retreat to relax and enjoy the greenery.