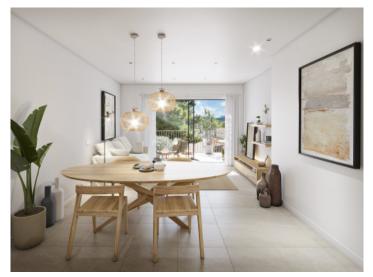

The garden apartment offers approximately 91.95 sqm of constructed space on one level, with three bedrooms and three bathrooms, two of them en suite. The bright living-dining area with an open-plan island kitchen opens onto a 20.43 sqm terrace. A special highlight is the idyllic 10.74 sqm garden – a perfect retreat to relax and enjoy the greenery.

Features include: Silestone countertops and Siemens appliances, underfloor heating in the bathrooms, solid wood doors, anthracite aluminum windows with double glazing, floor-level terrace doors, electric shutters in the bedrooms, indoor and outdoor tile flooring, air-to-air heat pump system, and LED lighting package.