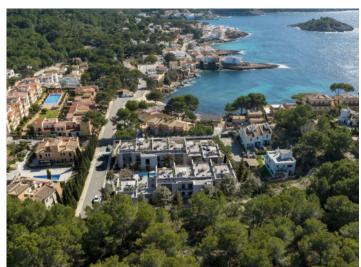

### Описание объекта:

In a dreamlike location in Sant Elm, one of the most charming coastal towns in the southwest of Mallorca, an exclusive residential complex with only 20 units is being built. It is nestled in Mediterranean nature, facing the island of Dragonera, with views of the turquoise sea. Sant Elm enchants with its relaxed atmosphere, small restaurants, charming boutiques, and a calm, welcoming vibe.

#### Месторасположения и окрестности:

Sant Elm is surely one of the most flourishing areas on the island, and in the simple former fishing village an exceptionally pleasant flair has been created. It has a population of only 500 and so is very suitable to be visited for a tranquil bathing and hiking holiday. Views over the bay are dominated by the 4 km long island of Dragonera, which rises out of the water like a sleeping dragon. Famous for its fresh delicacies and incredible sunsets, Sant Elm also offers the possibility to live privately but without having to forego convenient access to well-known places. Only 10 minutes drive away, for example, is the popular harbour of Port d'Andratx, and the island-capital Palma can be reached within 30 minutes.