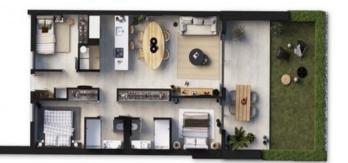

The garden apartment offers approximately 91.95 sqm of constructed space on one level, with three bedrooms and three bathrooms, two of them en suite. The bright living-dining area with an open-plan island kitchen opens onto a 20.43 sqm terrace. A special highlight is the idyllic 10.74 sqm garden – a perfect retreat to relax and enjoy the greenery.