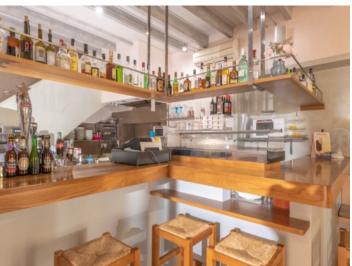

#### Описание объекта:

This cafeteria is located just a few steps away from the village church and has a lot of potential for someone, who is looking for an investment and tranquil life in Mallorca.

The house consists of 206 sqm and is distributed on 4 floors. On the ground floor we find the cafeteria which has been refurbished in 2016. On the inside there is a bar with all the necessaries for running a small cafeteria. A fully equipped bar with a small kitchenette and a cozy dining area and outside it offers plenty of terrace space.