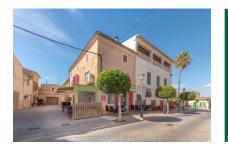

#### Описание объекта:

This cafeteria is located just a few steps away from the village church and has a lot of potential for someone, who is looking for an investment and tranquil life in Mallorca.

The house consists of 206 sqm and is distributed on 4 floors. On the ground floor we find the cafeteria which has been refurbished in 2016. On the inside there is a bar with all the necessaries for running a small cafeteria. A fully equipped bar with a small kitchenette and a cozy dining area and outside it offers plenty of terrace space.

#### Месторасположения и окрестности:

Son Carrió is situated between Manacor and the east coast of Majorca, it can be recognised from a distance because of the large church. It seems to be a very sleepy village but it very popular among the tourists and habitants looking for tranquillity and its proximity to the sea.