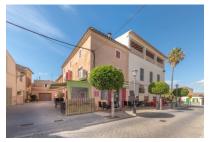

#### Описание объекта:

This cafeteria is located just a few steps away from the village church and has a lot of potential for someone, who is looking for an investment and tranquil life in Mallorca.

The house consists of 206 sqm and is distributed on 4 floors. On the ground floor we find the cafeteria which has been refurbished in 2016. On the inside there is a bar with all the necessaries for running a small cafeteria. A fully equipped bar with a small kitchenette and a cozy dining area and outside it offers plenty of terrace space.

#### Месторасположения и окрестности:

Son Carrió is situated between Manacor and the east coast of Majorca, it can be recognised from a distance because of the large church. It seems to be a very sleepy village but it very popular among the tourists and habitants looking for tranquillity and its proximity to the sea.