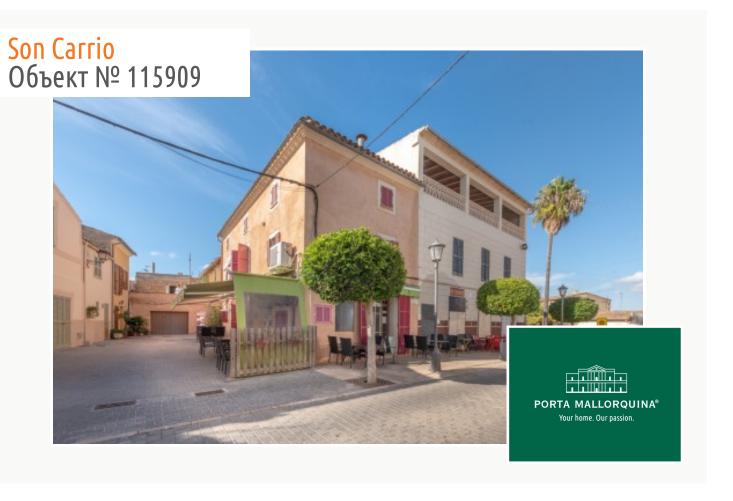

# Charming cafeteria and apartment located in the heart of Son Carrio

жилая площадь: 206 m<sup>2</sup> Энергетическая в процессе

полезная площадь: 206 m<sup>2</sup> сертификация:

Единицы жилья:

количество

#### Описание объекта:

This cafeteria is located just a few steps away from the village church and has a lot of potential for someone, who is looking for an investment and tranquil life in Mallorca.

The house consists of 206 sqm and is distributed on 4 floors. On the ground floor we find the cafeteria which has been refurbished in 2016. On the inside there is a bar with all the necessaries for running a small cafeteria. A fully equipped bar with a small kitchenette and a cozy dining area and outside it offers plenty of terrace space.

#### Месторасположения и окрестности:

Son Carrió is situated between Manacor and the east coast of Majorca, it can be recognised from a distance because of the large church. It seems to be a very sleepy village but it very popular among the tourists and habitants looking for tranquillity and its proximity to the sea.