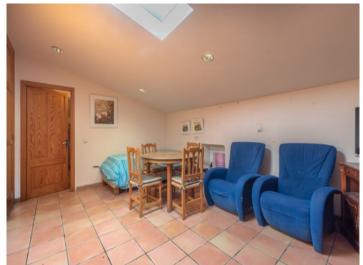

On the first floor there is another dining area and a fully equipped professional kitchen and bathroom.

On the top floor there is a small apartment which offers 63 sqm of living space and consists of living and dining area, a double bedroom and bathroom.