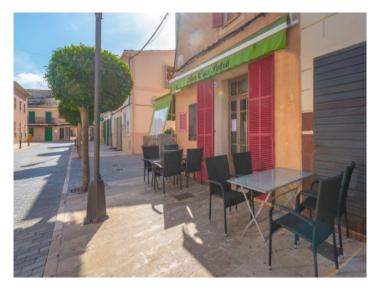

#### Описание объекта:

This cafeteria is located just a few steps away from the village church and has a lot of potential for someone, who is looking for an investment and tranquil life in Mallorca.

The house consists of 206 sqm and is distributed on 4 floors. On the ground floor we find the cafeteria which has been refurbished in 2016. On the inside there is a bar with all the necessaries for running a small cafeteria. A fully equipped bar with a small kitchenette and a cozy dining area and outside it offers plenty of terrace space.

On the first floor there is another dining area and a fully equipped professional kitchen and bathroom.

On the top floor there is a small apartment which offers 63 sqm of living space and consists of living and dining area, a double bedroom and bathroom.