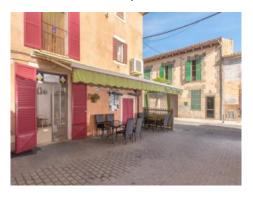

#### Описание объекта:

This cafeteria is located just a few steps away from the village church and has a lot of potential for someone, who is looking for an investment and tranquil life in Mallorca.

The house consists of 206 sqm and is distributed on 4 floors. On the ground floor we find the cafeteria which has been refurbished in 2016. On the inside there is a bar with all the necessaries for running a small cafeteria. A fully equipped bar with a small kitchenette and a cozy dining area and outside it offers plenty of terrace space.

#### Месторасположения и окрестности:

Son Carrió is situated between Manacor and the east coast of Majorca, it can be recognised from a distance because of the large church. It seems to be a very sleepy village but it very popular among the tourists and habitants looking for tranquillity and its proximity to the sea.