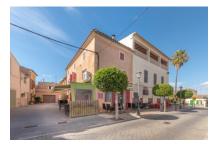

#### Описание объекта:

This cafeteria is located just a few steps away from the village church and has a lot of potential for someone, who is looking for an investment and tranquil life in Mallorca.

The house consists of 206 sqm and is distributed on 4 floors. On the ground floor we find the cafeteria which has been refurbished in 2016. On the inside there is a bar with all the necessaries for running a small cafeteria. A fully equipped bar with a small kitchenette and a cozy dining area and outside it offers plenty of terrace space.

#### Месторасположения и окрестности:

Son Carrió is situated between Manacor and the east coast of Majorca, it can be recognised from a distance because of the large church. It seems to be a very sleepy village but it very popular among the tourists and habitants looking for tranquillity and its proximity to the sea.