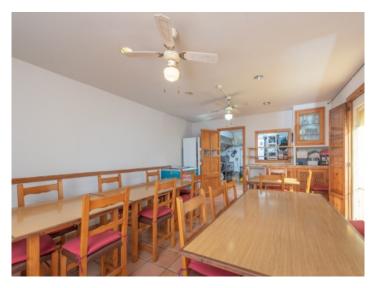

On the first floor there is another dining area and a fully equipped professional kitchen and bathroom.

On the top floor there is a small apartment which offers 63 sqm of living space and consists of living and dining area, a double bedroom and bathroom.