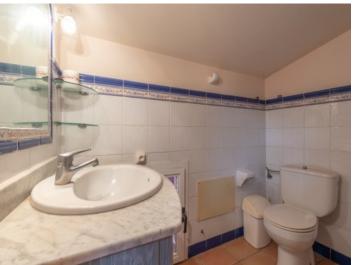

On the first floor there is another dining area and a fully equipped professional kitchen and bathroom.

On the top floor there is a small apartment which offers 63 sqm of living space and consists of living and dining area, a double bedroom and bathroom.

Finally in the cellar there is a large storage room and 2 bathrooms for the cafeteria use.