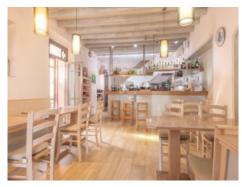

#### Описание объекта:

This cafeteria is located just a few steps away from the village church and has a lot of potential for someone, who is looking for an investment and tranquil life in Mallorca.

The house consists of 206 sqm and is distributed on 4 floors. On the ground floor we find the cafeteria which has been refurbished in 2016. On the inside there is a bar with all the necessaries for running a small cafeteria. A fully equipped bar with a small kitchenette and a cozy dining area and outside it offers plenty of terrace space.

On the first floor there is another dining area and a fully equipped professional kitchen and bathroom.

On the top floor there is a small apartment which offers 63 sqm of living space and consists of living and dining area, a double bedroom and bathroom.