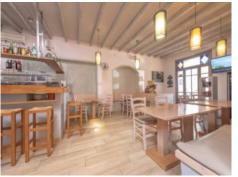

#### Описание объекта:

This cafeteria is located just a few steps away from the village church and has a lot of potential for someone, who is looking for an investment and tranquil life in Mallorca.

The house consists of 206 sqm and is distributed on 4 floors. On the ground floor we find the cafeteria which has been refurbished in 2016. On the inside there is a bar with all the necessaries for running a small cafeteria. A fully equipped bar with a small kitchenette and a cozy dining area and outside it offers plenty of terrace space.

On the first floor there is another dining area and a fully equipped professional kitchen and bathroom.

On the top floor there is a small apartment which offers 63 sqm of living space and consists of living and dining area, a double bedroom and bathroom.