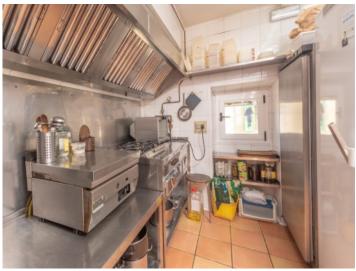

On the first floor there is another dining area and a fully equipped professional kitchen and bathroom.

On the top floor there is a small apartment which offers 63 sqm of living space and consists of living and dining area, a double bedroom and bathroom.