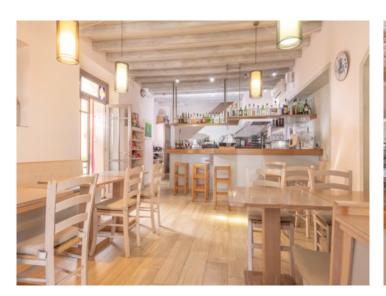

#### Описание объекта:

This cafeteria is located just a few steps away from the village church and has a lot of potential for someone, who is looking for an investment and tranquil life in Mallorca.

The house consists of 206 sqm and is distributed on 4 floors. On the ground floor we find the cafeteria which has been refurbished in 2016. On the inside there is a bar with all the necessaries for running a small cafeteria. A fully equipped bar with a small kitchenette and a cozy dining area and outside it offers plenty of terrace space.