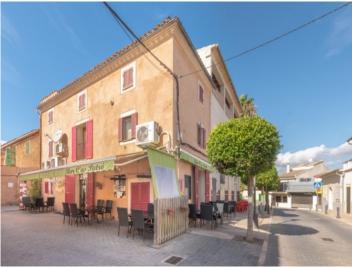

#### Описание объекта:

This cafeteria is located just a few steps away from the village church and has a lot of potential for someone, who is looking for an investment and tranquil life in Mallorca.

The house consists of 206 sqm and is distributed on 4 floors. On the ground floor we find the cafeteria which has been refurbished in 2016. On the inside there is a bar with all the necessaries for running a small cafeteria. A fully equipped bar with a small kitchenette and a cozy dining area and outside it offers plenty of terrace space.

#### Месторасположения и окрестности:

Son Carrió is situated between Manacor and the east coast of Majorca, it can be recognised from a distance because of the large church. It seems to be a very sleepy village but it very popular among the tourists and habitants looking for tranquillity and its proximity to the sea.