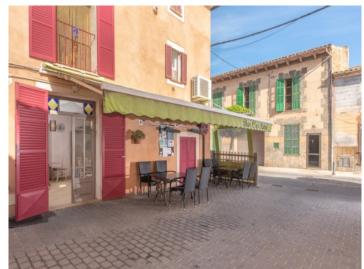

#### Описание объекта:

This cafeteria is located just a few steps away from the village church and has a lot of potential for someone, who is looking for an investment and tranquil life in Mallorca.

The house consists of 206 sqm and is distributed on 4 floors. On the ground floor we find the cafeteria which has been refurbished in 2016. On the inside there is a bar with all the necessaries for running a small cafeteria. A fully equipped bar with a small kitchenette and a cozy dining area and outside it offers plenty of terrace space.