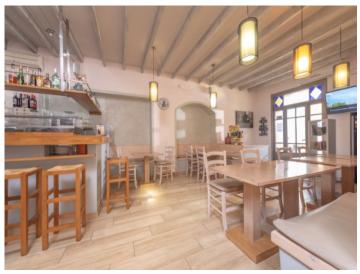

#### Описание объекта:

This cafeteria is located just a few steps away from the village church and has a lot of potential for someone, who is looking for an investment and tranquil life in Mallorca.

The house consists of 206 sqm and is distributed on 4 floors. On the ground floor we find the cafeteria which has been refurbished in 2016. On the inside there is a bar with all the necessaries for running a small cafeteria. A fully equipped bar with a small kitchenette and a cozy dining area and outside it offers plenty of terrace space.