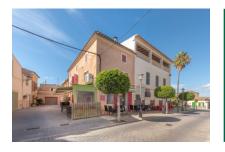

# Charming cafeteria and apartment located in the heart of Son Carrio

жилая площадь: 206 m<sup>2</sup> Энергетическая в процессе

полезная площадь: 206 m<sup>2</sup> сертификация:

Единицы жилья:

количество

#### Описание объекта:

This cafeteria is located just a few steps away from the village church and has a lot of potential for someone, who is looking for an investment and tranquil life in Mallorca.

The house consists of 206 sqm and is distributed on 4 floors. On the ground floor we find the cafeteria which has been refurbished in 2016. On the inside there is a bar with all the necessaries for running a small cafeteria. A fully equipped bar with a small kitchenette and a cozy dining area and outside it offers plenty of terrace space.