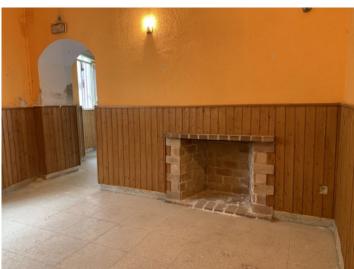

#### Описание объекта:

This central corner building, which is a predestined location for a store, could be revived as a commercial or residential project. This property, with its 88 sqm, is barrier-free and located in the center of the village of Alaró.

Alaró is very popular and well known due to its proximity to Palma and as a starting point for hiking or cycling tours.

This former pub, which is located on the first floor, is divided into 2 open spaces that are connected to each other; both with large windows. There are also guest toilets and a storage room. In Alaró, restaurateurs can additionally rent the wooden terrace areas in front of the stores to increase their store space.

The premises have also been inspected by an architect and approved for conversion into an apartment. However, renovation is required in any case.