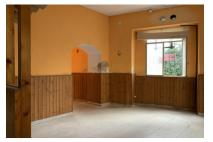

#### Описание объекта:

This central corner building, which is a predestined location for a store, could be revived as a commercial or residential project. This property, with its 88 sqm, is barrier-free and located in the center of the village of Alaró.

Alaró is very popular and well known due to its proximity to Palma and as a starting point for hiking or cycling tours.

This former pub, which is located on the first floor, is divided into 2 open spaces that are connected to each other; both with large windows. There are also guest toilets and a storage room. In Alaró, restaurateurs can additionally rent the wooden terrace areas in front of the stores to increase their store space.

The premises have also been inspected by an architect and approved for conversion into an apartment. However, renovation is required in any case.