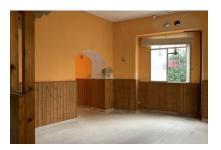

#### Описание объекта:

This central corner building, which is a predestined location for a store, could be revived as a commercial or residential project. This property, with its 88 sqm, is barrier-free and located in the center of the village of Alaró.

Alaró is very popular and well known due to its proximity to Palma and as a starting point for hiking or cycling tours.

This former pub, which is located on the first floor, is divided into 2 open spaces that are connected to each other; both with large windows. There are also guest toilets and a storage room. In Alaró, restaurateurs can additionally rent the wooden terrace areas in front of the stores to increase their store space.

The premises have also been inspected by an architect and approved for conversion into an apartment. However, renovation is required in any case.