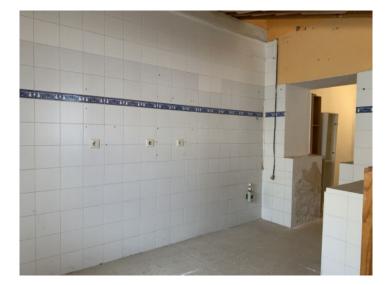

#### Описание объекта:

This central corner building, which is a predestined location for a store, could be revived as a commercial or residential project. This property, with its 88 sqm, is barrier-free and located in the center of the village of Alaró.

Alaró is very popular and well known due to its proximity to Palma and as a starting point for hiking or cycling tours.

This former pub, which is located on the first floor, is divided into 2 open spaces that are connected to each other; both with large windows. There are also guest toilets and a storage room. In Alaró, restaurateurs can additionally rent the wooden terrace areas in front of the stores to increase their store space.

The premises have also been inspected by an architect and approved for conversion into an apartment. However, renovation is required in any case.