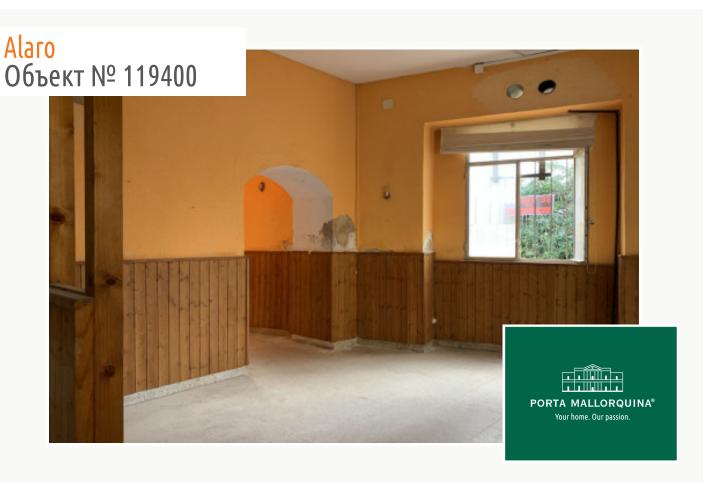

### **Alaro** Объект № 119400

#### Описание объекта:

This central corner building, which is a predestined location for a store, could be revived as a commercial or residential project. This property, with its 88 sqm, is barrier-free and located in the center of the village of Alaró.

Alaró is very popular and well known due to its proximity to Palma and as a starting point for hiking or cycling tours.

This former pub, which is located on the first floor, is divided into 2 open spaces that are connected to each other; both with large windows. There are also guest toilets and a storage room. In Alaró, restaurateurs can additionally rent the wooden terrace areas in front of the stores to increase their store space.