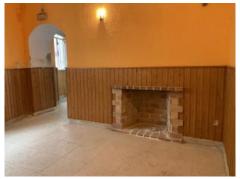

Alaró is very popular and well known due to its proximity to Palma and as a starting point for hiking or cycling tours.

This former pub, which is located on the first floor, is divided into 2 open spaces that are connected to each other; both with large windows. There are also guest toilets and a storage room. In Alaró, restaurateurs can additionally rent the wooden terrace areas in front of the stores to increase their store space.

The premises have also been inspected by an architect and approved for conversion into an apartment. However, renovation is required in any case.