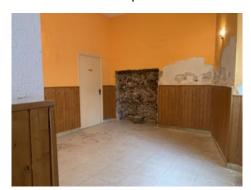

Alaró is very popular and well known due to its proximity to Palma and as a starting point for hiking or cycling tours.

This former pub, which is located on the first floor, is divided into 2 open spaces that are connected to each other; both with large windows. There are also guest toilets and a storage room. In Alaró, restaurateurs can additionally rent the wooden terrace areas in front of the stores to increase their store space.

The premises have also been inspected by an architect and approved for conversion into an apartment. However, renovation is required in any case.