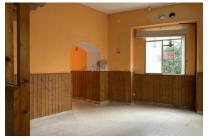

#### Описание объекта:

This central corner building, which is a predestined location for a store, could be revived as a commercial or residential project. This property, with its 88 sqm, is barrier-free and located in the center of the village of Alaró.

Alaró is very popular and well known due to its proximity to Palma and as a starting point for hiking or cycling tours.

This former pub, which is located on the first floor, is divided into 2 open spaces that are connected to each other; both with large windows. There are also guest toilets and a storage room. In Alaró, restaurateurs can additionally rent the wooden terrace areas in front of the stores to increase their store space.

The premises have also been inspected by an architect and approved for conversion into an apartment. However, renovation is required in any case.