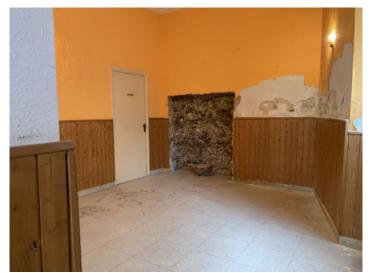

#### Описание объекта:

This central corner building, which is a predestined location for a store, could be revived as a commercial or residential project. This property, with its 88 sqm, is barrier-free and located in the center of the village of Alaró.

Alaró is very popular and well known due to its proximity to Palma and as a starting point for hiking or cycling tours.

This former pub, which is located on the first floor, is divided into 2 open spaces that are connected to each other; both with large windows. There are also guest toilets and a storage room. In Alaró, restaurateurs can additionally rent the wooden terrace areas in front of the stores to increase their store space.

The premises have also been inspected by an architect and approved for conversion into an apartment. However, renovation is required in any case.