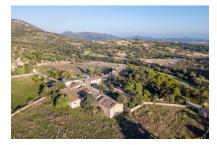

# Historic and very spacious finca in San Llorenç

жилая площадь:  $3.000 \text{ m}^2$  бассейн:  $\checkmark$ 

участок: 700.000 m<sup>2</sup> Энергетическая е

спальни: 10 сертификация:

санузел: 9

#### Описание объекта:

This gem of a property, dating from the 17th century, stands on an impressive plot of land of 700.000 sqm. It consists of diverse buildings including the majestic main house with over 1,000 sqm of living space, a charming guest house, and various stables and outbuildings. Although requiring some restoration the estate radiates its unique character and and promises enormous potential, whether for use as an exclusive finca hotel, or as a magnificent private country domicile for those seeking a very special property.