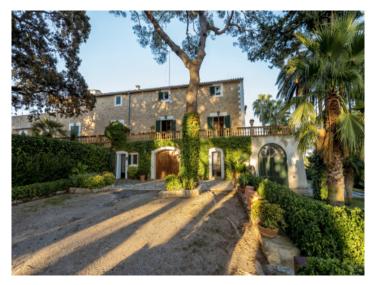

# Historic and very spacious finca in San Llorenç

жилая площадь:  $3.000 \text{ m}^2$  бассейн:  $\checkmark$ 

участок: 700.000 m<sup>2</sup> Энергетическая е

спальни: 10 сертификация:

санузел: 9

#### Описание объекта:

This gem of a property, dating from the 17th century, stands on an impressive plot of land of 700.000 sqm. It consists of diverse buildings including the majestic main house with over 1,000 sqm of living space, a charming guest house, and various stables and outbuildings. Although requiring some restoration the estate radiates its unique character and and promises enormous potential, whether for use as an exclusive finca hotel, or as a magnificent private country domicile for those seeking a very special property.