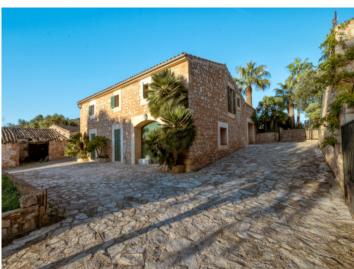

# Historic and very spacious finca in San Llorenç

жилая площадь:  $3.000 \text{ m}^2$  бассейн:  $\checkmark$ 

участок: 700.000 m<sup>2</sup> Энергетическая е

спальни: 10 сертификация:

санузел: 9

#### Описание объекта:

This gem of a property, dating from the 17th century, stands on an impressive plot of land of 700.000 sqm. It consists of diverse buildings including the majestic main house with over 1,000 sqm of living space, a charming guest house, and various stables and outbuildings. Although requiring some restoration the estate radiates its unique character and and promises enormous potential, whether for use as an exclusive finca hotel, or as a magnificent private country domicile for those seeking a very special property.