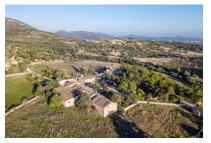

#### Описание объекта:

This gem of a property, dating from the 17th century, stands on an impressive plot of land of 700.000 sqm. It consists of diverse buildings including the majestic main house with over 1,000 sqm of living space, a charming guest house, and various stables and outbuildings. Although requiring some restoration the estate radiates its unique character and and promises enormous potential, whether for use as an exclusive finca hotel, or as a magnificent private country domicile for those seeking a very special property.

An impressive project for the reformation of the finca already exists, and has the aim of allowing the property to shine in new splendour and to make use of its many possibilities.

The lush vegetation surrounding the buildings consists of large pine forests, cultivated fields and extensive fruit and vegetable areas, creating a picturesque atmosphere, with a Mediterranean garden completing the idyllic picture and offering a wonderful retreat in the midst of nature.