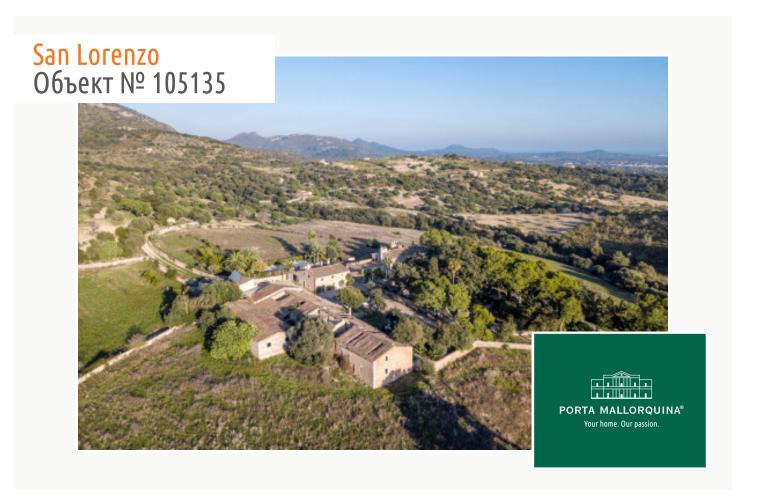

# Historic and very spacious finca in San Llorenç

жилая площадь:  $3.000 \text{ m}^2$  бассейн:  $\checkmark$ 

участок: 700.000 m<sup>2</sup> Энергетическая е

спальни: 10 сертификация:

санузел: 9

#### Описание объекта:

This gem of a property, dating from the 17th century, stands on an impressive plot of land of 700.000 sqm. It consists of diverse buildings including the majestic main house with over 1,000 sqm of living space, a charming guest house, and various stables and outbuildings. Although requiring some restoration the estate radiates its unique character and and promises enormous potential, whether for use as an exclusive finca hotel, or as a magnificent private country domicile for those seeking a very special property.