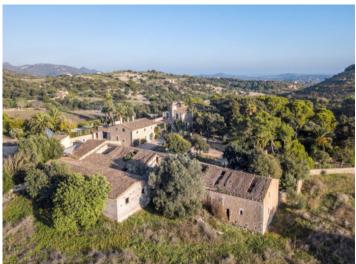

#### Описание объекта:

This gem of a property, dating from the 17th century, stands on an impressive plot of land of 700.000 sqm. It consists of diverse buildings including the majestic main house with over 1,000 sqm of living space, a charming guest house, and various stables and outbuildings. Although requiring some restoration the estate radiates its unique character and and promises enormous potential, whether for use as an exclusive finca hotel, or as a magnificent private country domicile for those seeking a very special property.

An impressive project for the reformation of the finca already exists, and has the aim of allowing the property to shine in new splendour and to make use of its many possibilities.

The lush vegetation surrounding the buildings consists of large pine forests, cultivated fields and extensive fruit and vegetable areas, creating a picturesque atmosphere, with a Mediterranean garden completing the idyllic picture and offering a wonderful retreat in the midst of nature.