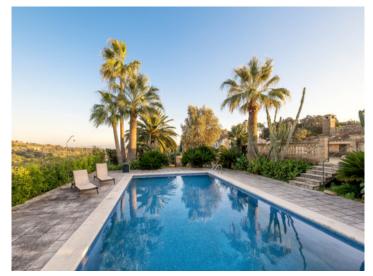

# Historic and very spacious finca in San Llorenç

жилая площадь:  $3.000 \text{ m}^2$  бассейн:  $\checkmark$ 

участок: 700.000 m<sup>2</sup> Энергетическая е

спальни: 10 сертификация:

санузел: 9

#### Описание объекта:

This gem of a property, dating from the 17th century, stands on an impressive plot of land of 700.000 sqm. It consists of diverse buildings including the majestic main house with over 1,000 sqm of living space, a charming guest house, and various stables and outbuildings. Although requiring some restoration the estate radiates its unique character and and promises enormous potential, whether for use as an exclusive finca hotel, or as a magnificent private country domicile for those seeking a very special property.

An impressive project for the reformation of the finca already exists, and has the aim of allowing the property to shine in new splendour and to make use of its many possibilities.

The lush vegetation surrounding the buildings consists of large pine forests, cultivated fields and extensive fruit and vegetable areas, creating a picturesque atmosphere, with a Mediterranean garden completing the idyllic picture and offering a wonderful retreat in the midst of nature.