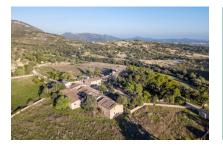

#### Описание объекта:

This gem of a property, dating from the 17th century, stands on an impressive plot of land of 700.000 sqm. It consists of diverse buildings including the majestic main house with over 1,000 sqm of living space, a charming guest house, and various stables and outbuildings. Although requiring some restoration the estate radiates its unique character and and promises enormous potential, whether for use as an exclusive finca hotel, or as a magnificent private country domicile for those seeking a very special property.

An impressive project for the reformation of the finca already exists, and has the aim of allowing the property to shine in new splendour and to make use of its many possibilities.

The lush vegetation surrounding the buildings consists of large pine forests, cultivated fields and extensive fruit and vegetable areas, creating a picturesque atmosphere, with a Mediterranean garden completing the idyllic picture and offering a wonderful retreat in the midst of nature.

### Месторасположения и окрестности:

The municipality of Sant Llorenç des Cardassar in the east of the island is one of the smaller municipalities of Mallorca, situated between Manacor and Artà. It has a few more than 7.000 inhabitants. Large areas of the some 90 km2 is part of the protected natural area "Parc Llevant".