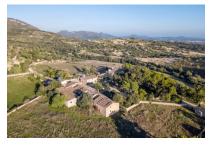

#### Описание объекта:

This gem of a property, dating from the 17th century, stands on an impressive plot of land of 700.000 sqm. It consists of diverse buildings including the majestic main house with over 1,000 sqm of living space, a charming guest house, and various stables and outbuildings. Although requiring some restoration the estate radiates its unique character and and promises enormous potential, whether for use as an exclusive finca hotel, or as a magnificent private country domicile for those seeking a very special property.

An impressive project for the reformation of the finca already exists, and has the aim of allowing the property to shine in new splendour and to make use of its many possibilities.

The lush vegetation surrounding the buildings consists of large pine forests, cultivated fields and extensive fruit and vegetable areas, creating a picturesque atmosphere, with a Mediterranean garden completing the idyllic picture and offering a wonderful retreat in the midst of nature.