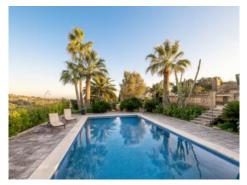

#### Описание объекта:

This gem of a property, dating from the 17th century, stands on an impressive plot of land of 700.000 sqm. It consists of diverse buildings including the majestic main house with over 1,000 sqm of living space, a charming guest house, and various stables and outbuildings. Although requiring some restoration the estate radiates its unique character and and promises enormous potential, whether for use as an exclusive finca hotel, or as a magnificent private country domicile for those seeking a very special property.

An impressive project for the reformation of the finca already exists, and has the aim of allowing the property to shine in new splendour and to make use of its many possibilities.

The lush vegetation surrounding the buildings consists of large pine forests, cultivated fields and extensive fruit and vegetable areas, creating a picturesque atmosphere, with a Mediterranean garden completing the idyllic picture and offering a wonderful retreat in the midst of nature.