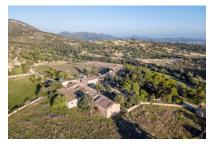

#### Описание объекта:

This gem of a property, dating from the 17th century, stands on an impressive plot of land of 700.000 sqm. It consists of diverse buildings including the majestic main house with over 1,000 sqm of living space, a charming guest house, and various stables and outbuildings. Although requiring some restoration the estate radiates its unique character and and promises enormous potential, whether for use as an exclusive finca hotel, or as a magnificent private country domicile for those seeking a very special property.

An impressive project for the reformation of the finca already exists, and has the aim of allowing the property to shine in new splendour and to make use of its many possibilities.

The lush vegetation surrounding the buildings consists of large pine forests, cultivated fields and extensive fruit and vegetable areas, creating a picturesque atmosphere, with a Mediterranean garden completing the idyllic picture and offering a wonderful retreat in the midst of nature.