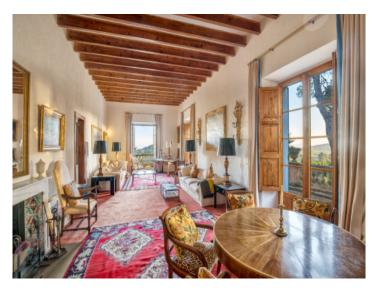

#### Описание объекта:

This gem of a property, dating from the 17th century, stands on an impressive plot of land of 700.000 sqm. It consists of diverse buildings including the majestic main house with over 1,000 sqm of living space, a charming guest house, and various stables and outbuildings. Although requiring some restoration the estate radiates its unique character and and promises enormous potential, whether for use as an exclusive finca hotel, or as a magnificent private country domicile for those seeking a very special property.