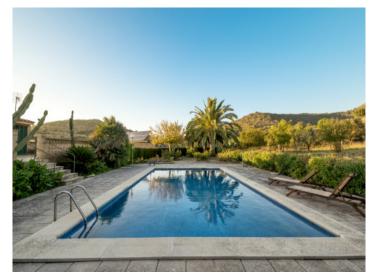

# Historic and very spacious finca in San Llorenç

жилая площадь:  $3.000 \text{ m}^2$  бассейн:  $\checkmark$ 

участок: 700.000 m<sup>2</sup> Энергетическая е

спальни: 10 сертификация:

санузел: 9

An impressive project for the reformation of the finca already exists, and has the aim of allowing the property to shine in new splendour and to make use of its many possibilities.

The lush vegetation surrounding the buildings consists of large pine forests, cultivated fields and extensive fruit and vegetable areas, creating a picturesque atmosphere, with a Mediterranean garden completing the idyllic picture and offering a wonderful retreat in the midst of nature.