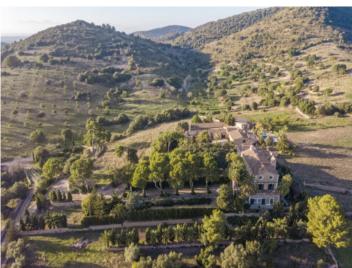

#### Описание объекта:

This gem of a property, dating from the 17th century, stands on an impressive plot of land of 700.000 sqm. It consists of diverse buildings including the majestic main house with over 1,000 sqm of living space, a charming guest house, and various stables and outbuildings. Although requiring some restoration the estate radiates its unique character and and promises enormous potential, whether for use as an exclusive finca hotel, or as a magnificent private country domicile for those seeking a very special property.

An impressive project for the reformation of the finca already exists, and has the aim of allowing the property to shine in new splendour and to make use of its many possibilities.

The lush vegetation surrounding the buildings consists of large pine forests, cultivated fields and extensive fruit and vegetable areas, creating a picturesque atmosphere, with a Mediterranean garden completing the idyllic picture and offering a wonderful retreat in the midst of nature.

An estate of this size and location, in such a setting and offering so many possibilities is a true rarity, and promises its future owners a life in incomparable beauty and exclusivity.