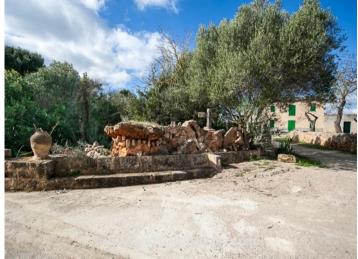

Above the main house and accessible via a staircase is a completely independent approx. 100 sqm separate apartment with one bedroom, one bathroom, one living-dining room, one kitchen and one terrace with views to the island of Cabrera. On the land which is divided into 3 plots you find various pre-constructed horse stables, cowsheds, and pigsties with additional shelters for all types of animals.

Just 10 min from the famous sandy beach of Es Trenc and about 20 min from the airport, this is an ideal property for the operation of rural tourism, horse breeding, or for events becoming more and more popular such as polo. The plot has normal mains electricity and a water supply from a private well.