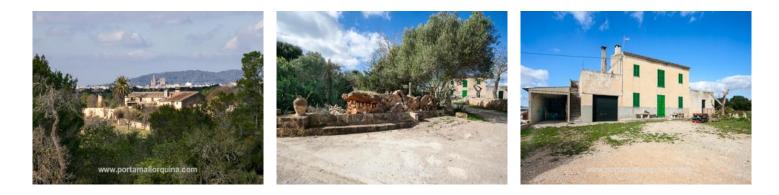

#### Описание объекта:

The huge grounds together create a total land area of 210000 sqm, on which more than 1,000 sqm of constructed space has already been built. In the main house with a living area of 110 sqm you will find 3 bedrooms, one bathroom, one living-dining room and one kitchen with utility room.

Above the main house and accessible via a staircase is a completely independent approx. 100 sqm separate apartment with one bedroom, one bathroom, one living-dining room, one kitchen and one terrace with views to the island of Cabrera. On the land which is divided into 3 plots you find various pre-constructed horse stables, cowsheds, and pigsties with additional shelters for all types of animals.

Just 10 min from the famous sandy beach of Es Trenc and about 20 min from the airport, this is an ideal property for the operation of rural tourism, horse breeding, or for events becoming more and more popular such as polo. The plot has normal mains electricity and a water supply from a private well.