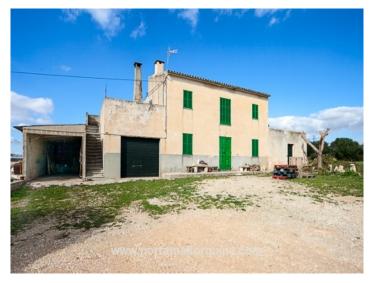

#### Описание объекта:

The huge grounds together create a total land area of 210000 sqm, on which more than 1,000 sqm of constructed space has already been built. In the main house with a living area of 110 sqm you will find 3 bedrooms, one bathroom, one living-dining room and one kitchen with utility room.

Above the main house and accessible via a staircase is a completely independent approx. 100 sqm separate apartment with one bedroom, one bathroom, one living-dining room, one kitchen and one terrace with views to the island of Cabrera. On the land which is divided into 3 plots you find various pre-constructed horse stables, cowsheds, and pigsties with additional shelters for all types of animals.