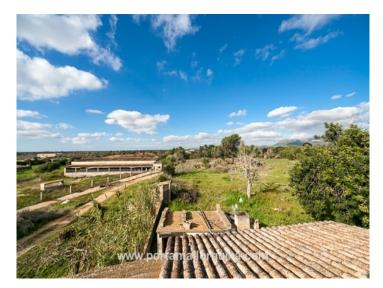

#### Описание объекта:

The huge grounds together create a total land area of 210000 sqm, on which more than 1,000 sqm of constructed space has already been built. In the main house with a living area of 110 sqm you will find 3 bedrooms, one bathroom, one living-dining room and one kitchen with utility room.

Above the main house and accessible via a staircase is a completely independent approx. 100 sqm separate apartment with one bedroom, one bathroom, one living-dining room, one kitchen and one terrace with views to the island of Cabrera. On the land which is divided into 3 plots you find various pre-constructed horse stables, cowsheds, and pigsties with additional shelters for all types of animals.