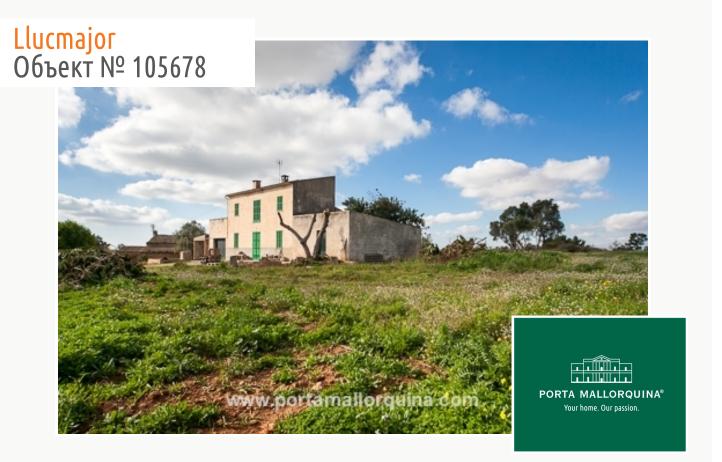

Spacious country house with 3 independent plots near Llucmajor

| жилая площадь:<br>участок:<br>спальни:<br>санузел: | 1.000 m <sup>2</sup><br>210.000 m <sup>2</sup><br>4<br>2 | бассейн:<br>Энергетическая<br>сертификация: | -<br>g        |
|----------------------------------------------------|----------------------------------------------------------|---------------------------------------------|---------------|
| вид на море:                                       | -                                                        | цена:                                       | € 1.300.000,- |

#### Описание объекта:

The huge grounds together create a total land area of 210000 sqm, on which more than 1,000 sqm of constructed space has already been built. In the main house with a living area of 110 sqm you will find 3 bedrooms, one bathroom, one living-dining room and one kitchen with utility room.

Above the main house and accessible via a staircase is a completely independent approx. 100 sqm separate apartment with one bedroom, one bathroom, one living-dining room, one kitchen and one terrace with views to the island of Cabrera. On the land which is divided into 3 plots you find various pre-constructed horse stables, cowsheds, and pigsties with additional shelters for all types of animals.