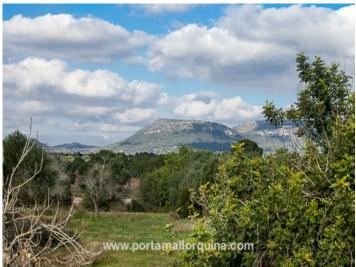

#### Описание объекта:

The huge grounds together create a total land area of 210000 sqm, on which more than 1,000 sqm of constructed space has already been built. In the main house with a living area of 110 sqm you will find 3 bedrooms, one bathroom, one living-dining room and one kitchen with utility room.

Just 10 min from the famous sandy beach of Es Trenc and about 20 min from the airport, this is an ideal property for the operation of rural tourism, horse breeding, or for events becoming more and more popular such as polo. The plot has normal mains electricity and a water supply from a private well.