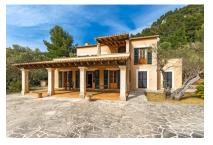

# Magnificent villa with tremendous views of Valdemossa

жилая площадь: 253 m<sup>2</sup> бассейн:  $\checkmark$ 

участок: 19.895 m<sup>2</sup> Энергетическая в процессе

спальни: 3 сертификация:

санузел: 2

In the outside area are olive trees which are hundreds of years old, a covered terrace and a 10 x 5 m pool.

The property has propane-gas central heating, electricity and water connections and a rainwater cistern with a capacity of 20,000 l. It is situated close to the village with wonderful village views and has sun the whole day.