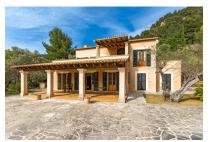

# Magnificent villa with tremendous views of Valdemossa

жилая площадь: 253 m<sup>2</sup> бассейн:  $\checkmark$ 

участок: 19.895 m<sup>2</sup> Энергетическая в процессе

спальни: 3 сертификация:

санузел: 2

#### Описание объекта:

This lovely house stands on a 20,000 sqm plot in the wonderful village of Valldemossa.

The living space is spred over 2 levels and is distributed over 3 bedrooms, 2 bathrooms, a guest WC, an entrance area, the living room with fireplace, the kitchen, a storage and utility room, spacious terraces and a very large garage.

In the outside area are olive trees which are hundreds of years old, a covered terrace and a 10 x 5 m pool.

The property has propane-gas central heating, electricity and water connections and a rainwater cistern with a capacity of 20,000 l. It is situated close to the village with wonderful village views and has sun the whole day.