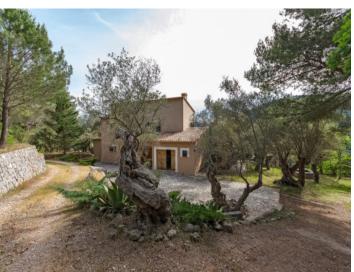

# Magnificent villa with tremendous views of Valdemossa

жилая площадь: 253 m<sup>2</sup> бассейн:  $\checkmark$ 

участок: 19.895 m<sup>2</sup> Энергетическая в процессе

спальни: 3 сертификация:

санузел: 2

#### Описание объекта:

This lovely house stands on a 20,000 sqm plot in the wonderful village of Valldemossa.

The living space is spred over 2 levels and is distributed over 3 bedrooms, 2 bathrooms, a guest WC, an entrance area, the living room with fireplace, the kitchen, a storage and utility room, spacious terraces and a very large garage.

In the outside area are olive trees which are hundreds of years old, a covered terrace and a 10 x 5 m pool.

The property has propane-gas central heating, electricity and water connections and a rainwater cistern with a capacity of 20,000 l. It is situated close to the village with wonderful village views and has sun the whole day.