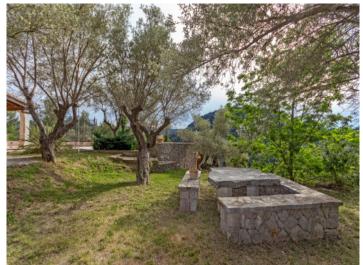

In the outside area are olive trees which are hundreds of years old, a covered terrace and a 10 x 5 m pool.

The property has propane-gas central heating, electricity and water connections and a rainwater cistern with a capacity of 20,000 l. It is situated close to the village with wonderful village views and has sun the whole day.