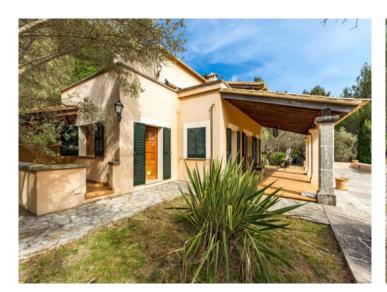

# Magnificent villa with tremendous views of Valdemossa

жилая площадь: 253 m<sup>2</sup> бассейн:  $\checkmark$ 

участок: 19.895 m<sup>2</sup> Энергетическая в процессе

спальни: 3 сертификация:

санузел: 2

#### Описание объекта:

This lovely house stands on a 20,000 sqm plot in the wonderful village of Valldemossa.

The living space is spred over 2 levels and is distributed over 3 bedrooms, 2 bathrooms, a guest WC, an entrance area, the living room with fireplace, the kitchen, a storage and utility room, spacious terraces and a very large garage.

In the outside area are olive trees which are hundreds of years old, a covered terrace and a 10 x 5 m pool.

The property has propane-gas central heating, electricity and water connections and a rainwater cistern with a capacity of 20,000 l. It is situated close to the village with wonderful village views and has sun the whole day.