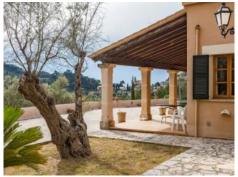

#### Описание объекта:

This lovely house stands on a 20,000 sqm plot in the wonderful village of Valldemossa.

The living space is spred over 2 levels and is distributed over 3 bedrooms, 2 bathrooms, a guest WC, an entrance area, the living room with fireplace, the kitchen, a storage and utility room, spacious terraces and a very large garage.

In the outside area are olive trees which are hundreds of years old, a covered terrace and a 10 x 5 m pool.

The property has propane-gas central heating, electricity and water connections and a rainwater cistern with a capacity of 20,000 l. It is situated close to the village with wonderful village views and has sun the whole day.