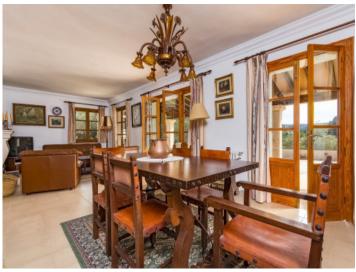

#### Описание объекта:

This lovely house stands on a 20,000 sqm plot in the wonderful village of Valldemossa.

The living space is spred over 2 levels and is distributed over 3 bedrooms, 2 bathrooms, a guest WC, an entrance area, the living room with fireplace, the kitchen, a storage and utility room, spacious terraces and a very large garage.