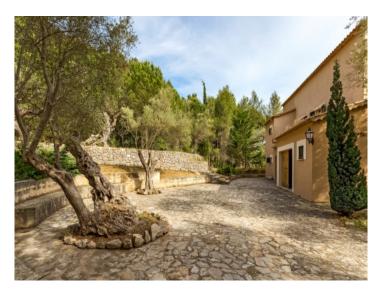

In the outside area are olive trees which are hundreds of years old, a covered terrace and a 10 x 5 m pool.

The property has propane-gas central heating, electricity and water connections and a rainwater cistern with a capacity of 20,000 l. It is situated close to the village with wonderful village views and has sun the whole day.