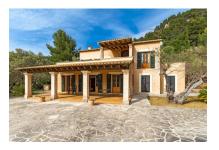

# Magnificent villa with tremendous views of Valdemossa

жилая площадь: 253 m<sup>2</sup> бассейн:  $\checkmark$ 

участок: 19.895 m<sup>2</sup> Энергетическая в процессе

спальни: 3 сертификация:

санузел: 2

#### Описание объекта:

This lovely house stands on a 20,000 sqm plot in the wonderful village of Valldemossa.

The living space is spred over 2 levels and is distributed over 3 bedrooms, 2 bathrooms, a guest WC, an entrance area, the living room with fireplace, the kitchen, a storage and utility room, spacious terraces and a very large garage.

In the outside area are olive trees which are hundreds of years old, a covered terrace and a 10 x 5 m pool.

The property has propane-gas central heating, electricity and water connections and a rainwater cistern with a capacity of 20,000 l. It is situated close to the village with wonderful village views and has sun the whole day.