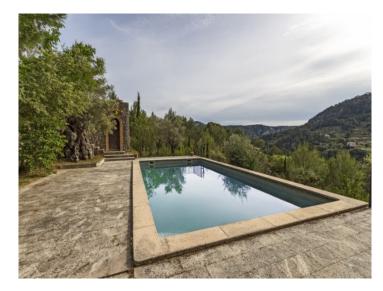

In the outside area are olive trees which are hundreds of years old, a covered terrace and a 10 x 5 m pool.

The property has propane-gas central heating, electricity and water connections and a rainwater cistern with a capacity of 20,000 l. It is situated close to the village with wonderful village views and has sun the whole day.