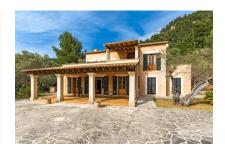

# Magnificent villa with tremendous views of Valdemossa

жилая площадь: 253 m<sup>2</sup> бассейн:  $\checkmark$ 

участок: 19.895 m<sup>2</sup> Энергетическая в процессе

спальни: 3 сертификация:

санузел: 2

#### Описание объекта:

This lovely house stands on a 20,000 sqm plot in the wonderful village of Valldemossa.

The living space is spred over 2 levels and is distributed over 3 bedrooms, 2 bathrooms, a guest WC, an entrance area, the living room with fireplace, the kitchen, a storage and utility room, spacious terraces and a very large garage.

In the outside area are olive trees which are hundreds of years old, a covered terrace and a 10 x 5 m pool.

The property has propane-gas central heating, electricity and water connections and a rainwater cistern with a capacity of 20,000 l. It is situated close to the village with wonderful village views and has sun the whole day.