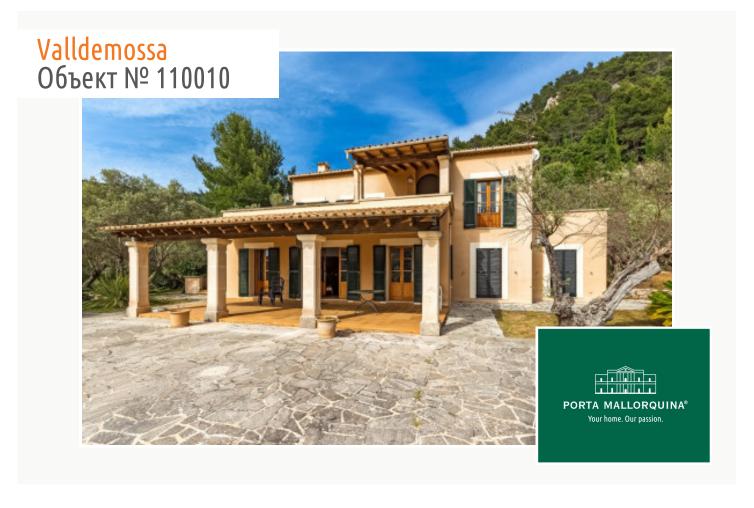

# Magnificent villa with tremendous views of Valdemossa

жилая площадь: 253 m<sup>2</sup> бассейн:  $\checkmark$ 

участок: 19.895 m<sup>2</sup> Энергетическая в процессе

спальни: 3 сертификация:

санузел: 2

#### Описание объекта:

This lovely house stands on a 20,000 sqm plot in the wonderful village of Valldemossa.

The living space is spred over 2 levels and is distributed over 3 bedrooms, 2 bathrooms, a guest WC, an entrance area, the living room with fireplace, the kitchen, a storage and utility room, spacious terraces and a very large garage.

In the outside area are olive trees which are hundreds of years old, a covered terrace and a 10 x 5 m pool.

The property has propane-gas central heating, electricity and water connections and a rainwater cistern with a capacity of 20,000 l. It is situated close to the village with wonderful village views and has sun the whole day.