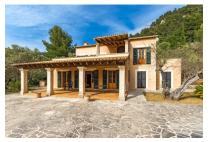

# Magnificent villa with tremendous views of Valdemossa

жилая площадь: 253 m<sup>2</sup> бассейн:  $\checkmark$ 

участок: 19.895 m<sup>2</sup> Энергетическая в процессе

спальни: 3 сертификация:

санузел: 2

#### Описание объекта:

This lovely house stands on a 20,000 sqm plot in the wonderful village of Valldemossa.

The living space is spred over 2 levels and is distributed over 3 bedrooms, 2 bathrooms, a guest WC, an entrance area, the living room with fireplace, the kitchen, a storage and utility room, spacious terraces and a very large garage.

In the outside area are olive trees which are hundreds of years old, a covered terrace and a 10 x 5 m pool.

The property has propane-gas central heating, electricity and water connections and a rainwater cistern with a capacity of 20,000 l. It is situated close to the village with wonderful village views and has sun the whole day.