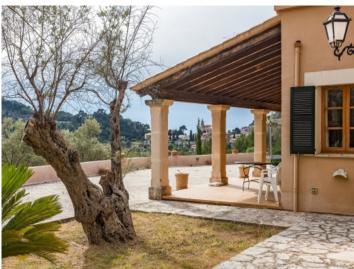

#### Описание объекта:

This lovely house stands on a 20,000 sqm plot in the wonderful village of Valldemossa.

The living space is spred over 2 levels and is distributed over 3 bedrooms, 2 bathrooms, a guest WC, an entrance area, the living room with fireplace, the kitchen, a storage and utility room, spacious terraces and a very large garage.

In the outside area are olive trees which are hundreds of years old, a covered terrace and a 10 x 5 m pool.

The property has propane-gas central heating, electricity and water connections and a rainwater cistern with a capacity of 20,000 l. It is situated close to the village with wonderful village views and has sun the whole day.