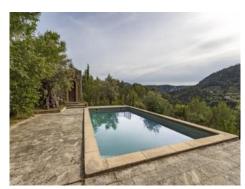

In the outside area are olive trees which are hundreds of years old, a covered terrace and a 10 x 5 m pool.

The property has propane-gas central heating, electricity and water connections and a rainwater cistern with a capacity of 20,000 l. It is situated close to the village with wonderful village views and has sun the whole day.