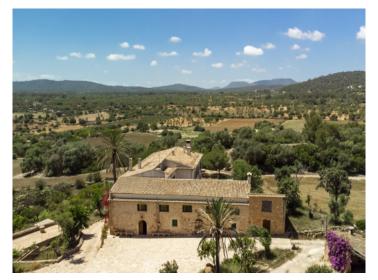

It has a constructed area of approx. 4.936 sqm with 13 bedrooms and 11 bathrooms on 2 levels. This unique country property could once again become a real gem with its authentic Mallorcan elements such as the wooden ceiling beams, whilst incorporating the personality of the new owners. From the diverse terraces are fantastic views over Campos and Colonia Sant Jordi as far as the sea and the island of Cabrera.

The extensive pool landscape will delight with its enchanting views and invites to relax and enjoy. Truly a property to enjoy tranquillity and nature!

The ideal property for those seeking a solid investment.

#### Месторасположения и окрестности:

Porreres is embedded between rolling hills in the south of the island and due to the good connection, the airport and the dreamlike beach of Es Trenc are only 30 minutes away.