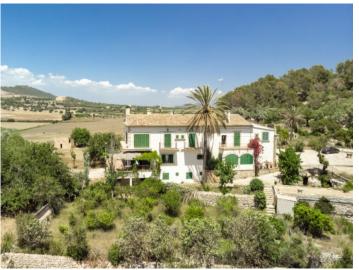

#### Описание объекта:

This authentic Mallorcan property is situated on land of 434,507 sqm in Porreres, and promises complete privacy and tranquillity. It offers enormous potential, for use as a private home or possibly as a small boutique hotel, and has not only a spacious interior but also a large exterior area with charming terraces which could be brought back to their original condition with only a little love and care.

It has a constructed area of approx. 4.936 sqm with 13 bedrooms and 11 bathrooms on 2 levels. This unique country property could once again become a real gem with its authentic Mallorcan elements such as the wooden ceiling beams, whilst incorporating the personality of the new owners. From the diverse terraces are fantastic views over Campos and Colonia Sant Jordi as far as the sea and the island of Cabrera.