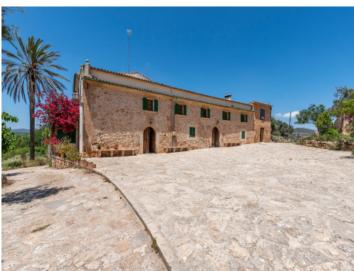

#### Описание объекта:

This authentic Mallorcan property is situated on land of 434,507 sqm in Porreres, and promises complete privacy and tranquillity. It offers enormous potential, for use as a private home or possibly as a small boutique hotel, and has not only a spacious interior but also a large exterior area with charming terraces which could be brought back to their original condition with only a little love and care.

It has a constructed area of approx. 4.936 sqm with 13 bedrooms and 11 bathrooms on 2 levels. This unique country property could once again become a real gem with its authentic Mallorcan elements such as the wooden ceiling beams, whilst incorporating the personality of the new owners. From the diverse terraces are fantastic views over Campos and Colonia Sant Jordi as far as the sea and the island of Cabrera.