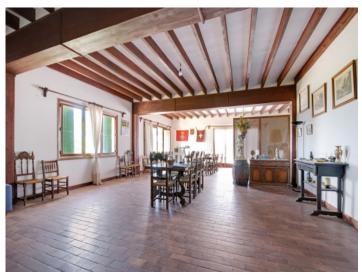

It has a constructed area of approx. 4.936 sqm with 13 bedrooms and 11 bathrooms on 2 levels. This unique country property could once again become a real gem with its authentic Mallorcan elements such as the wooden ceiling beams, whilst incorporating the personality of the new owners. From the diverse terraces are fantastic views over Campos and Colonia Sant Jordi as far as the sea and the island of Cabrera.