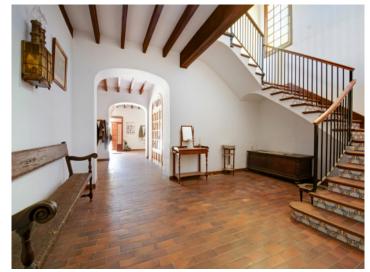

It has a constructed area of approx. 4.936 sqm with 13 bedrooms and 11 bathrooms on 2 levels. This unique country property could once again become a real gem with its authentic Mallorcan elements such as the wooden ceiling beams, whilst incorporating the personality of the new owners. From the diverse terraces are fantastic views over Campos and Colonia Sant Jordi as far as the sea and the island of Cabrera.