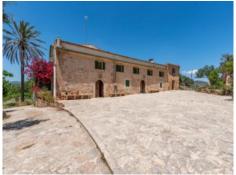

#### Описание объекта:

This authentic Mallorcan property is situated on land of 434,507 sqm in Porreres, and promises complete privacy and tranquillity. It offers enormous potential, for use as a private home or possibly as a small boutique hotel, and has not only a spacious interior but also a large exterior area with charming terraces which could be brought back to their original condition with only a little love and care.

It has a constructed area of approx. 4.936 sqm with 13 bedrooms and 11 bathrooms on 2 levels. This unique country property could once again become a real gem with its authentic Mallorcan elements such as the wooden ceiling beams, whilst incorporating the personality of the new owners. From the diverse terraces are fantastic views over Campos and Colonia Sant Jordi as far as the sea and the island of Cabrera.