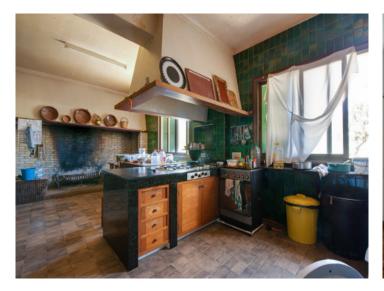

It has a constructed area of approx. 4.936 sqm with 13 bedrooms and 11 bathrooms on 2 levels. This unique country property could once again become a real gem with its authentic Mallorcan elements such as the wooden ceiling beams, whilst incorporating the personality of the new owners. From the diverse terraces are fantastic views over Campos and Colonia Sant Jordi as far as the sea and the island of Cabrera.