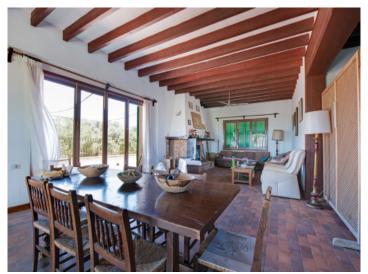

It has a constructed area of approx. 4.936 sqm with 13 bedrooms and 11 bathrooms on 2 levels. This unique country property could once again become a real gem with its authentic Mallorcan elements such as the wooden ceiling beams, whilst incorporating the personality of the new owners. From the diverse terraces are fantastic views over Campos and Colonia Sant Jordi as far as the sea and the island of Cabrera.

The extensive pool landscape will delight with its enchanting views and invites to relax and enjoy. Truly a property to enjoy tranquillity and nature!

The ideal property for those seeking a solid investment.