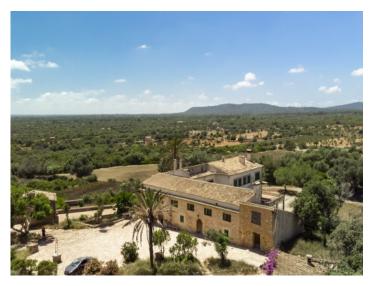

#### Описание объекта:

This authentic Mallorcan property is situated on land of 434,507 sqm in Porreres, and promises complete privacy and tranquillity. It offers enormous potential, for use as a private home or possibly as a small boutique hotel, and has not only a spacious interior but also a large exterior area with charming terraces which could be brought back to their original condition with only a little love and care.

It has a constructed area of approx. 4.936 sqm with 13 bedrooms and 11 bathrooms on 2 levels. This unique country property could once again become a real gem with its authentic Mallorcan elements such as the wooden ceiling beams, whilst incorporating the personality of the new owners. From the diverse terraces are fantastic views over Campos and Colonia Sant Jordi as far as the sea and the island of Cabrera.