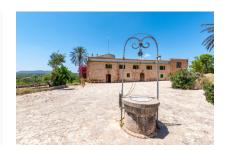

#### Описание объекта:

This authentic Mallorcan property is situated on land of 434,507 sqm in Porreres, and promises complete privacy and tranquillity. It offers enormous potential, for use as a private home or possibly as a small boutique hotel, and has not only a spacious interior but also a large exterior area with charming terraces which could be brought back to their original condition with only a little love and care.

It has a constructed area of approx. 4.936 sqm with 13 bedrooms and 11 bathrooms on 2 levels. This unique country property could once again become a real gem with its authentic Mallorcan elements such as the wooden ceiling beams, whilst incorporating the personality of the new owners. From the diverse terraces are fantastic views over Campos and Colonia Sant Jordi as far as the sea and the island of Cabrera.