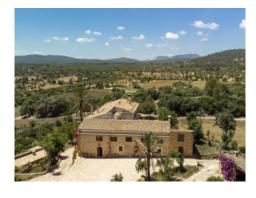

It has a constructed area of approx. 4.936 sqm with 13 bedrooms and 11 bathrooms on 2 levels. This unique country property could once again become a real gem with its authentic Mallorcan elements such as the wooden ceiling beams, whilst incorporating the personality of the new owners. From the diverse terraces are fantastic views over Campos and Colonia Sant Jordi as far as the sea and the island of Cabrera.

#### Месторасположения и окрестности:

Porreres is embedded between rolling hills in the south of the island and due to the good connection, the airport and the dreamlike beach of Es Trenc are only 30 minutes away.