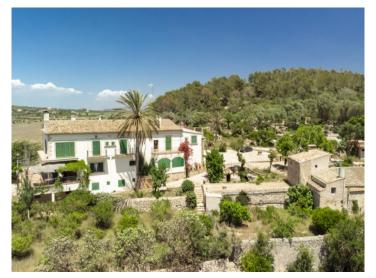

#### Описание объекта:

This authentic Mallorcan property is situated on land of 434,507 sqm in Porreres, and promises complete privacy and tranquillity. It offers enormous potential, for use as a private home or possibly as a small boutique hotel, and has not only a spacious interior but also a large exterior area with charming terraces which could be brought back to their original condition with only a little love and care.

It has a constructed area of approx. 4.936 sqm with 13 bedrooms and 11 bathrooms on 2 levels. This unique country property could once again become a real gem with its authentic Mallorcan elements such as the wooden ceiling beams, whilst incorporating the personality of the new owners. From the diverse terraces are fantastic views over Campos and Colonia Sant Jordi as far as the sea and the island of Cabrera.

The extensive pool landscape will delight with its enchanting views and invites to relax and enjoy. Truly a property to enjoy tranquillity and nature!

The ideal property for those seeking a solid investment.