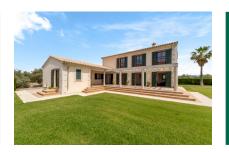

#### Описание объекта:

This beautiful 2-storey house has approximately 416 sqm of living space and stands on a large plot of 15,330 sqm.

On the ground floor there is a hall, a kitchen with utility room and pantry, a bedroom, a large living room of 42 sqm with fireplace and a dining room of 28 sqm, a guest WC and a bathroom.

A large storage warehouse with 170 sqm in a similar style as the property completes the main constructions, and there is a garage and a technical room of 80 sqm in the cellar area.

The house has porcelain-stone floors and high quality wooden windows with double glazing and aluminum shutters, and oil fired central heating with radiators and air conditioning maintain comfortable temperatures throughout the year.