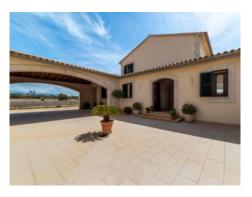

#### Описание объекта:

This beautiful 2-storey house has approximately 416 sqm of living space and stands on a large plot of 15,330 sqm.

On the ground floor there is a hall, a kitchen with utility room and pantry, a bedroom, a large living room of 42 sqm with fireplace and a dining room of 28 sqm, a guest WC and a bathroom.