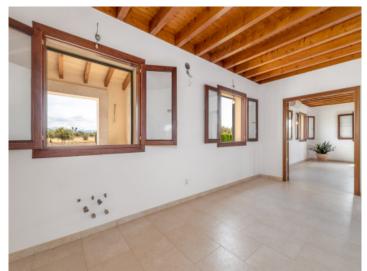

A large storage warehouse with 170 sqm in a similar style as the property completes the main constructions, and there is a garage and a technical room of 80 sqm in the cellar area.

The house has porcelain-stone floors and high quality wooden windows with double glazing and aluminum shutters, and oil fired central heating with radiators and air conditioning maintain comfortable temperatures throughout the year.