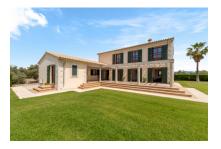

#### Описание объекта:

This beautiful 2-storey house has approximately 416 sqm of living space and stands on a large plot of 15,330 sqm.

On the ground floor there is a hall, a kitchen with utility room and pantry, a bedroom, a large living room of 42 sqm with fireplace and a dining room of 28 sqm, a guest WC and a bathroom.

The lounge accesses a large porch, a sun terrace and the pool area of 50 sqm, all surrounded by 1,000 sqm of beautiful lawn and lovely hedges, all with automatic irrigation

On the upper floor are 3 bedrooms, 2 bathrooms and a large terrace.