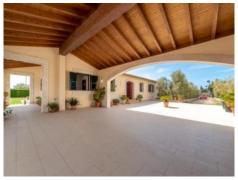

A large storage warehouse with 170 sqm in a similar style as the property completes the main constructions, and there is a garage and a technical room of 80 sqm in the cellar area.

The house has porcelain-stone floors and high quality wooden windows with double glazing and aluminum shutters, and oil fired central heating with radiators and air conditioning maintain comfortable temperatures throughout the year.