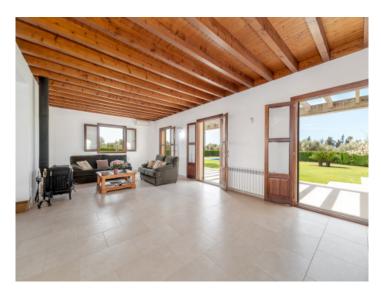

#### Описание объекта:

This beautiful 2-storey house has approximately 416 sqm of living space and stands on a large plot of 15,330 sqm.

On the ground floor there is a hall, a kitchen with utility room and pantry, a bedroom, a large living room of 42 sqm with fireplace and a dining room of 28 sqm, a guest WC and a bathroom.

The lounge accesses a large porch, a sun terrace and the pool area of 50 sqm, all surrounded by 1,000 sqm of beautiful lawn and lovely hedges, all with automatic irrigation

On the upper floor are 3 bedrooms, 2 bathrooms and a large terrace.