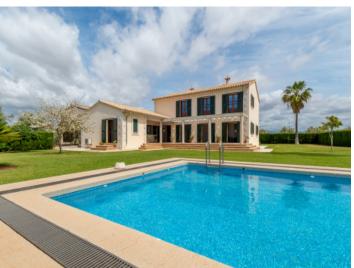

The lounge accesses a large porch, a sun terrace and the pool area of 50 sqm, all surrounded by 1,000 sqm of beautiful lawn and lovely hedges, all with automatic irrigation

On the upper floor are 3 bedrooms, 2 bathrooms and a large terrace.