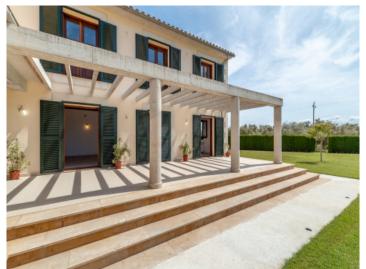

The lounge accesses a large porch, a sun terrace and the pool area of 50 sqm, all surrounded by 1,000 sqm of beautiful lawn and lovely hedges, all with automatic irrigation

On the upper floor are 3 bedrooms, 2 bathrooms and a large terrace.

A large storage warehouse with 170 sqm in a similar style as the property completes the main constructions, and there is a garage and a technical room of 80 sqm in the cellar area.

The house has porcelain-stone floors and high quality wooden windows with double glazing and aluminum shutters, and oil fired central heating with radiators and air conditioning maintain comfortable temperatures throughout the year.