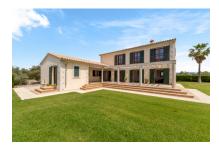

#### Описание объекта:

This beautiful 2-storey house has approximately 416 sqm of living space and stands on a large plot of 15,330 sqm.

On the ground floor there is a hall, a kitchen with utility room and pantry, a bedroom, a large living room of 42 sqm with fireplace and a dining room of 28 sqm, a guest WC and a bathroom.

The lounge accesses a large porch, a sun terrace and the pool area of 50 sqm, all surrounded by 1,000 sqm of beautiful lawn and lovely hedges, all with automatic irrigation

On the upper floor are 3 bedrooms, 2 bathrooms and a large terrace.

A large storage warehouse with 170 sqm in a similar style as the property completes the main constructions, and there is a garage and a technical room of 80 sqm in the cellar area.

The house has porcelain-stone floors and high quality wooden windows with double glazing and aluminum shutters, and oil fired central heating with radiators and air conditioning maintain comfortable temperatures throughout the year.