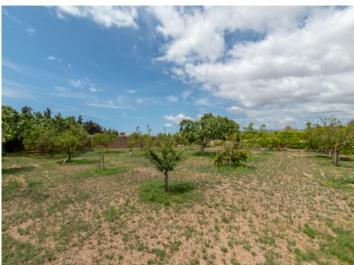

This superb property combines the pleasure of living in the countryside whilst producing natural olive oil, and easy access to the city centre only 10 minutes away.

The finca has more than 350 olive trees which annually produce a significant amount of olive oil, a great opportunity to experience the Mallorcan way of life.

It is also worth mentioning that all trees have automatic irrigation and there are irrigation ditches not only for the olive trees but also for the large number of fruit trees and the large garden.

Important in this large property is the high degree of automation and the technological infrastructure for easy maintenance of the whole property.