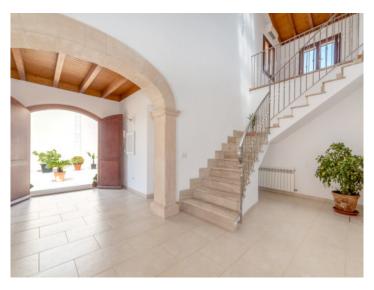

#### Описание объекта:

This beautiful 2-storey house has approximately 416 sqm of living space and stands on a large plot of 15,330 sqm.

On the ground floor there is a hall, a kitchen with utility room and pantry, a bedroom, a large living room of 42 sqm with fireplace and a dining room of 28 sqm, a guest WC and a bathroom.