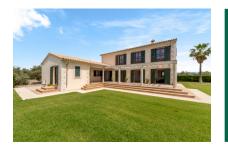

#### Описание объекта:

This beautiful 2-storey house has approximately 416 sqm of living space and stands on a large plot of 15,330 sqm.

On the ground floor there is a hall, a kitchen with utility room and pantry, a bedroom, a large living room of 42 sqm with fireplace and a dining room of 28 sqm, a guest WC and a bathroom.

The lounge accesses a large porch, a sun terrace and the pool area of 50 sqm, all surrounded by 1,000 sqm of beautiful lawn and lovely hedges, all with automatic irrigation

On the upper floor are 3 bedrooms, 2 bathrooms and a large terrace.