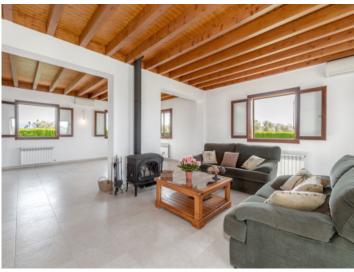

#### Описание объекта:

This beautiful 2-storey house has approximately 416 sqm of living space and stands on a large plot of 15,330 sqm.

On the ground floor there is a hall, a kitchen with utility room and pantry, a bedroom, a large living room of 42 sqm with fireplace and a dining room of 28 sqm, a guest WC and a bathroom.

The lounge accesses a large porch, a sun terrace and the pool area of 50 sqm, all surrounded by 1,000 sqm of beautiful lawn and lovely hedges, all with automatic irrigation

On the upper floor are 3 bedrooms, 2 bathrooms and a large terrace.