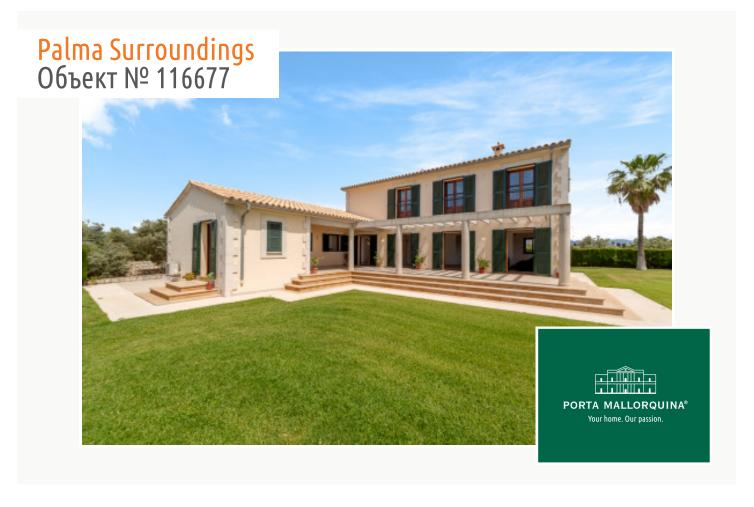

#### Описание объекта:

This beautiful 2-storey house has approximately 416 sqm of living space and stands on a large plot of 15,330 sqm.

On the ground floor there is a hall, a kitchen with utility room and pantry, a bedroom, a large living room of 42 sqm with fireplace and a dining room of 28 sqm, a guest WC and a bathroom.

The lounge accesses a large porch, a sun terrace and the pool area of 50 sqm, all surrounded by 1,000 sqm of beautiful lawn and lovely hedges, all with automatic irrigation

On the upper floor are 3 bedrooms, 2 bathrooms and a large terrace.

A large storage warehouse with 170 sqm in a similar style as the property completes the main constructions, and there is a garage and a technical room of 80 sqm in the cellar area.

The house has porcelain-stone floors and high quality wooden windows with double glazing and aluminum shutters, and oil fired central heating with radiators and air conditioning maintain comfortable temperatures throughout the year.