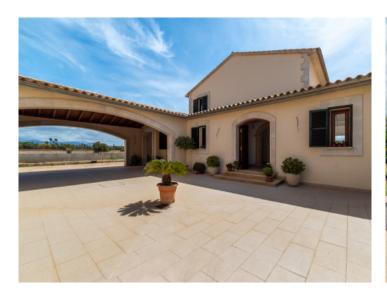

#### Описание объекта:

This beautiful 2-storey house has approximately 416 sqm of living space and stands on a large plot of 15,330 sqm.

On the ground floor there is a hall, a kitchen with utility room and pantry, a bedroom, a large living room of 42 sqm with fireplace and a dining room of 28 sqm, a guest WC and a bathroom.

The lounge accesses a large porch, a sun terrace and the pool area of 50 sqm, all surrounded by 1,000 sqm of beautiful lawn and lovely hedges, all with automatic irrigation

On the upper floor are 3 bedrooms, 2 bathrooms and a large terrace.