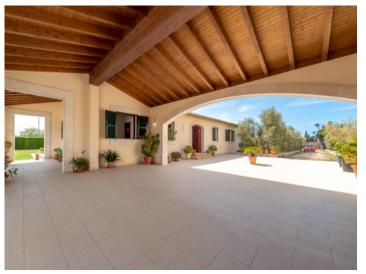

The lounge accesses a large porch, a sun terrace and the pool area of 50 sqm, all surrounded by 1,000 sqm of beautiful lawn and lovely hedges, all with automatic irrigation

On the upper floor are 3 bedrooms, 2 bathrooms and a large terrace.

A large storage warehouse with 170 sqm in a similar style as the property completes the main constructions, and there is a garage and a technical room of 80 sqm in the cellar area.

The house has porcelain-stone floors and high quality wooden windows with double glazing and aluminum shutters, and oil fired central heating with radiators and air conditioning maintain comfortable temperatures throughout the year.