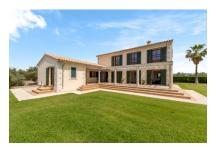

#### Описание объекта:

This beautiful 2-storey house has approximately 416 sqm of living space and stands on a large plot of 15,330 sqm.

On the ground floor there is a hall, a kitchen with utility room and pantry, a bedroom, a large living room of 42 sqm with fireplace and a dining room of 28 sqm, a guest WC and a bathroom.

The lounge accesses a large porch, a sun terrace and the pool area of 50 sqm, all surrounded by 1,000 sqm of beautiful lawn and lovely hedges, all with automatic irrigation

On the upper floor are 3 bedrooms, 2 bathrooms and a large terrace.