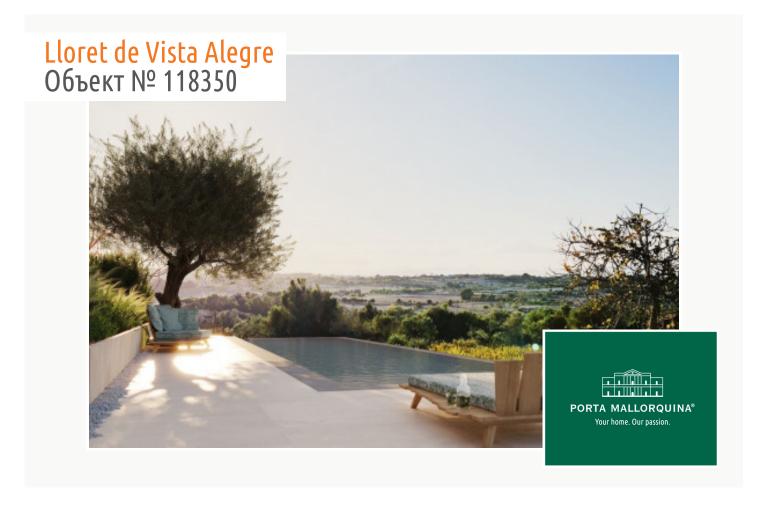

#### Описание объекта:

This one-level, Mediterranean-style finca is situated on the outskirts of Lloret de Vistalegre, and due to its elevated position enjoys 360° panoramic views of the valley and the Tramuntana mountains. It stands on a plot of approx. 16.000 sqm providing absolute tranquility and privacy.

From the large, open living area there is access to the terrace with views over the pool and to the Mediterranean-style garden, which blends in perfectly with the original Mallorcan vegetation.

Various terraces, inner patios and the 31 sqm pool with diverse lounge and dining areas invite to relax and enjoy the Mediterranean way of life.