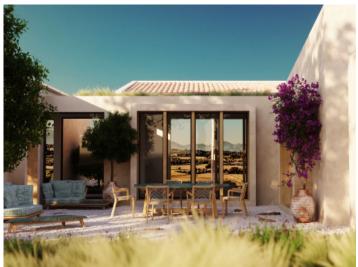

#### Описание объекта:

This one-level, Mediterranean-style finca is situated on the outskirts of Lloret de Vistalegre, and due to its elevated position enjoys 360° panoramic views of the valley and the Tramuntana mountains. It stands on a plot of approx. 16.000 sqm providing absolute tranquility and privacy.

From the large, open living area there is access to the terrace with views over the pool and to the Mediterranean-style garden, which blends in perfectly with the original Mallorcan vegetation.

Various terraces, inner patios and the 31 sqm pool with diverse lounge and dining areas invite to relax and enjoy the Mediterranean way of life.