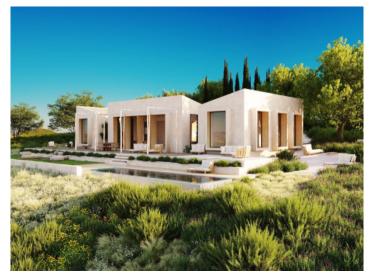

#### Описание объекта:

This one-level, Mediterranean-style finca is situated on the outskirts of Lloret de Vistalegre, and due to its elevated position enjoys 360° panoramic views of the valley and the Tramuntana mountains. It stands on a plot of approx. 16.000 sqm providing absolute tranquility and privacy.

During its ambitious and modern construction the highest building standards for a healthy and sustainable way of living were applied. Planning its spatial distribution great value was placed in the connection of the living areas. Three spacious bedrooms, each with en-suite bathrooms, have access to their own terrace area, and the designer-kitchen includes a stylish breakfast dining area.

From the large, open living area there is access to the terrace with views over the pool and to the Mediterranean-style garden, which blends in perfectly with the original Mallorcan vegetation.

Various terraces, inner patios and the 31 sqm pool with diverse lounge and dining areas invite to relax and enjoy the Mediterranean way of life.