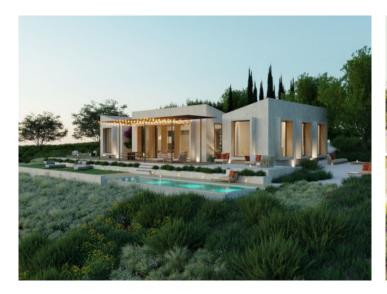

#### Описание объекта:

This one-level, Mediterranean-style finca is situated on the outskirts of Lloret de Vistalegre, and due to its elevated position enjoys 360° panoramic views of the valley and the Tramuntana mountains. It stands on a plot of approx. 16.000 sqm providing absolute tranquility and privacy.

During its ambitious and modern construction the highest building standards for a healthy and sustainable way of living were applied. Planning its spatial distribution great value was placed in the connection of the living areas. Three spacious bedrooms, each with en-suite bathrooms, have access to their own terrace area, and the designer-kitchen includes a stylish breakfast dining area.

From the large, open living area there is access to the terrace with views over the pool and to the Mediterranean-style garden, which blends in perfectly with the original Mallorcan vegetation.

Various terraces, inner patios and the 31 sqm pool with diverse lounge and dining areas invite to relax and enjoy the Mediterranean way of life.