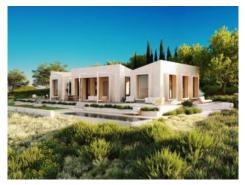

#### Описание объекта:

This one-level, Mediterranean-style finca is situated on the outskirts of Lloret de Vistalegre, and due to its elevated position enjoys 360° panoramic views of the valley and the Tramuntana mountains. It stands on a plot of approx. 16.000 sqm providing absolute tranquility and privacy.

During its ambitious and modern construction the highest building standards for a healthy and sustainable way of living were applied. Planning its spatial distribution great value was placed in the connection of the living areas. Three spacious bedrooms, each with en-suite bathrooms, have access to their own terrace area, and the designer-kitchen includes a stylish breakfast dining area.