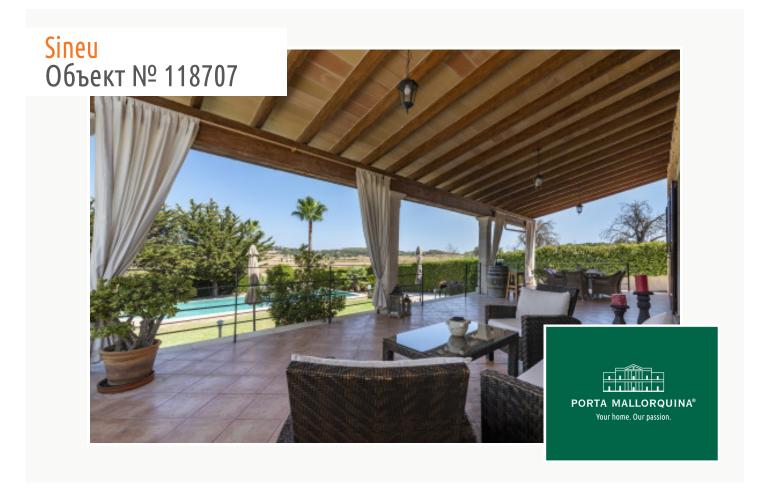

## <mark>Sineu</mark> Объект № 118707

#### Описание объекта:

Only in short distance from Sineu and enjoying panoramic views you will find this sunny estate with approx. 270 sqm living areas on a plot of 20,652 sqm. The property is characterized by a good combination of traditional and modern interiors elements, combining the advantages of a country home with atmosphere but all comforts of a villa.

The ground floor consists of approx. 240 sqm and is very bright with high ceilings and generous spaces. It is distributed in a spacious living/dining room with a fantastic open plan kitchen with access to large covered porch overlooking the grounds and pool area with its 50 sqm infinity pool.