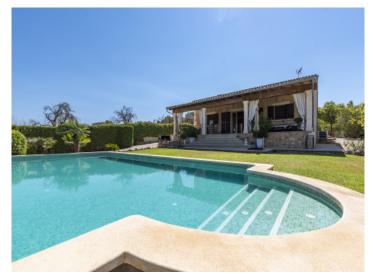

The ground floor consists of approx. 240 sqm and is very bright with high ceilings and generous spaces. It is distributed in a spacious living/dining room with a fantastic open plan kitchen with access to large covered porch overlooking the grounds and pool area with its 50 sqm infinity pool.