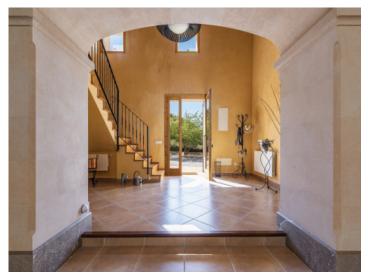

The ground floor consists of approx. 240 sqm and is very bright with high ceilings and generous spaces. It is distributed in a spacious living/dining room with a fantastic open plan kitchen with access to large covered porch overlooking the grounds and pool area with its 50 sqm infinity pool.

On ground level as well, you will find 2 double bedrooms and a large modern complete bathroom. The upper floor, about 90 sqm, offers an open area of multipurpose gallery and two spacious bedrooms with en suite bath- and dressing rooms.