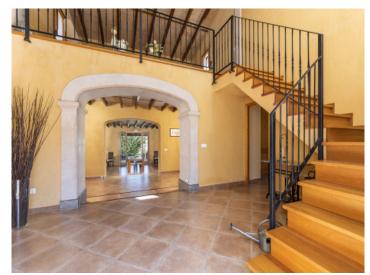

The ground floor consists of approx. 240 sqm and is very bright with high ceilings and generous spaces. It is distributed in a spacious living/dining room with a fantastic open plan kitchen with access to large covered porch overlooking the grounds and pool area with its 50 sqm infinity pool.

On ground level as well, you will find 2 double bedrooms and a large modern complete bathroom. The upper floor, about 90 sqm, offers an open area of multipurpose gallery and two spacious bedrooms with en suite bath- and dressing rooms.