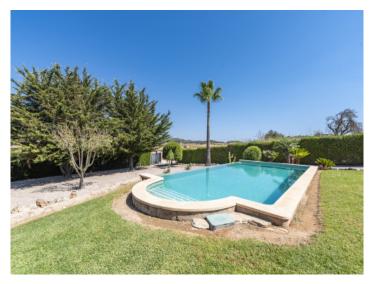

The ground floor consists of approx. 240 sqm and is very bright with high ceilings and generous spaces. It is distributed in a spacious living/dining room with a fantastic open plan kitchen with access to large covered porch overlooking the grounds and pool area with its 50 sqm infinity pool.