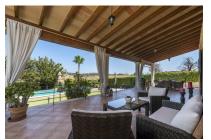

The ground floor consists of approx. 240 sqm and is very bright with high ceilings and generous spaces. It is distributed in a spacious living/dining room with a fantastic open plan kitchen with access to large covered porch overlooking the grounds and pool area with its 50 sqm infinity pool.