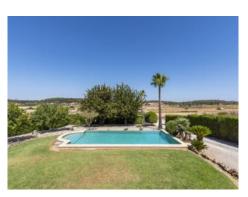

The ground floor consists of approx. 240 sqm and is very bright with high ceilings and generous spaces. It is distributed in a spacious living/dining room with a fantastic open plan kitchen with access to large covered porch overlooking the grounds and pool area with its 50 sqm infinity pool.