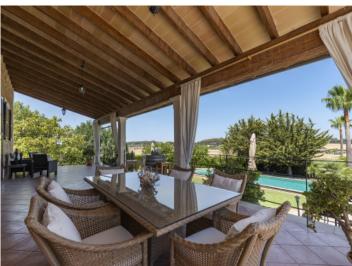

The ground floor consists of approx. 240 sqm and is very bright with high ceilings and generous spaces. It is distributed in a spacious living/dining room with a fantastic open plan kitchen with access to large covered porch overlooking the grounds and pool area with its 50 sqm infinity pool.