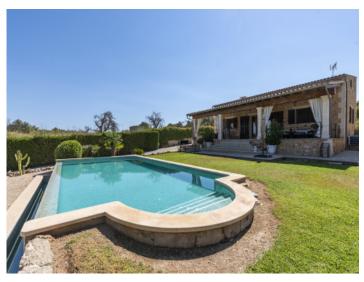

The ground floor consists of approx. 240 sqm and is very bright with high ceilings and generous spaces. It is distributed in a spacious living/dining room with a fantastic open plan kitchen with access to large covered porch overlooking the grounds and pool area with its 50 sqm infinity pool.

The house is built with all the comforts; it is the ideal family home or meeting point for holidays the whole family. It disposes of central oil heating for the colder season as well as air conditioning for the summer. On the property there is a small fix wooden house, which currently serves to house the technical area and storage.