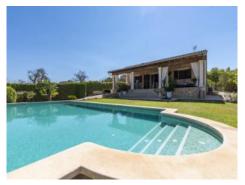

The ground floor consists of approx. 240 sqm and is very bright with high ceilings and generous spaces. It is distributed in a spacious living/dining room with a fantastic open plan kitchen with access to large covered porch overlooking the grounds and pool area with its 50 sqm infinity pool.