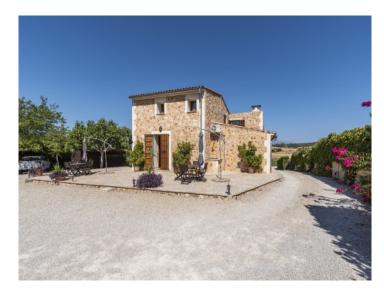

#### Описание объекта:

Only in short distance from Sineu and enjoying panoramic views you will find this sunny estate with approx. 270 sqm living areas on a plot of 20,652 sqm. The property is characterized by a good combination of traditional and modern interiors elements, combining the advantages of a country home with atmosphere but all comforts of a villa.

The ground floor consists of approx. 240 sqm and is very bright with high ceilings and generous spaces. It is distributed in a spacious living/dining room with a fantastic open plan kitchen with access to large covered porch overlooking the grounds and pool area with its 50 sqm infinity pool.