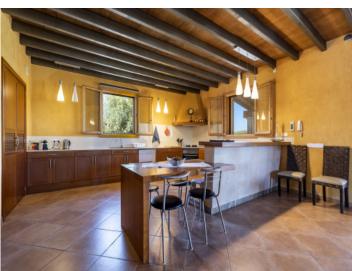

The ground floor consists of approx. 240 sqm and is very bright with high ceilings and generous spaces. It is distributed in a spacious living/dining room with a fantastic open plan kitchen with access to large covered porch overlooking the grounds and pool area with its 50 sqm infinity pool.