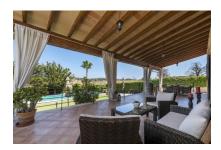

The ground floor consists of approx. 240 sqm and is very bright with high ceilings and generous spaces. It is distributed in a spacious living/dining room with a fantastic open plan kitchen with access to large covered porch overlooking the grounds and pool area with its 50 sqm infinity pool.