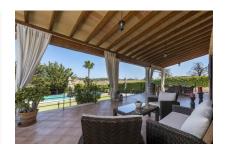

The ground floor consists of approx. 240 sqm and is very bright with high ceilings and generous spaces. It is distributed in a spacious living/dining room with a fantastic open plan kitchen with access to large covered porch overlooking the grounds and pool area with its 50 sqm infinity pool.