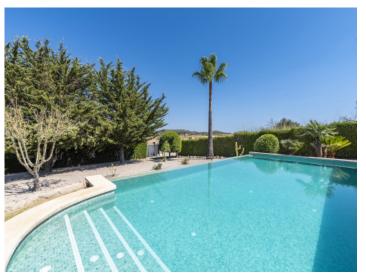

The ground floor consists of approx. 240 sqm and is very bright with high ceilings and generous spaces. It is distributed in a spacious living/dining room with a fantastic open plan kitchen with access to large covered porch overlooking the grounds and pool area with its 50 sqm infinity pool.