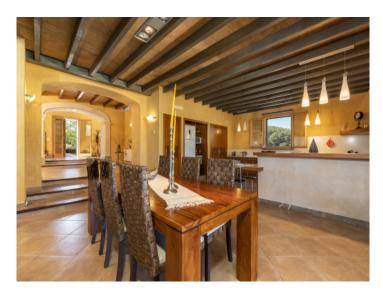

The ground floor consists of approx. 240 sqm and is very bright with high ceilings and generous spaces. It is distributed in a spacious living/dining room with a fantastic open plan kitchen with access to large covered porch overlooking the grounds and pool area with its 50 sqm infinity pool.