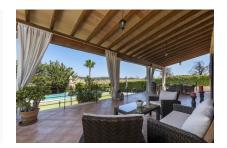

The ground floor consists of approx. 240 sqm and is very bright with high ceilings and generous spaces. It is distributed in a spacious living/dining room with a fantastic open plan kitchen with access to large covered porch overlooking the grounds and pool area with its 50 sqm infinity pool.