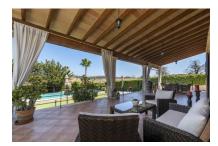

The ground floor consists of approx. 240 sqm and is very bright with high ceilings and generous spaces. It is distributed in a spacious living/dining room with a fantastic open plan kitchen with access to large covered porch overlooking the grounds and pool area with its 50 sqm infinity pool.