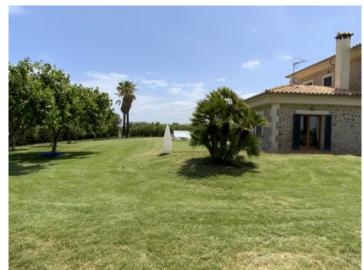

The property can be reached via a quiet residential road. The gravel driveway leads past the front part of the well-tended garden with palm trees and a biotope to the two-storey main house. It offers approximately 180 square meters of living space, consisting of 4 double bedrooms, 3 bathrooms, a bright living room with fireplace and a fitted kitchen. The rooms are equipped with air conditioning and the windows are double glazed.

At the rear of the house, facing east, is the large sun terrace and the approx. 40 sqm swimming pool with retractable roof, surrounded by a perfectly manicured lawn.

Next to the main house is the outbuilding, consisting of a garage for 2 cars, the machine room for the swimming pool and a workroom, a total construction area of approx. 65 sqm.