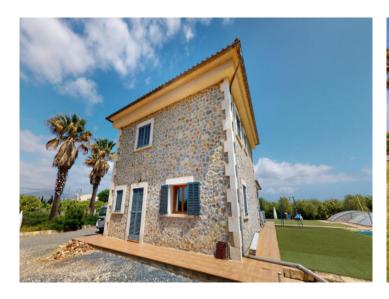

#### Описание объекта:

Just an 8-minute drive from Mallorca's largest beach, Playa de Muro, this imposing natural stone finca, built in 2006, is situated on a plot of approx. 18,000 sqm in the Muro region, surrounded by green areas and farmland. It embodies the symbol of an oasis and a perfect vacation property in the countryside.

The property can be reached via a quiet residential road. The gravel driveway leads past the front part of the well-tended garden with palm trees and a biotope to the two-storey main house. It offers approximately 180 square meters of living space, consisting of 4 double bedrooms, 3 bathrooms, a bright living room with fireplace and a fitted kitchen. The rooms are equipped with air conditioning and the windows are double glazed.