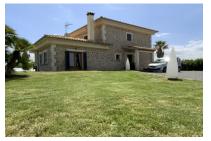

#### Описание объекта:

Just an 8-minute drive from Mallorca's largest beach, Playa de Muro, this imposing natural stone finca, built in 2006, is situated on a plot of approx. 18,000 sqm in the Muro region, surrounded by green areas and farmland. It embodies the symbol of an oasis and a perfect vacation property in the countryside.

The property can be reached via a quiet residential road. The gravel driveway leads past the front part of the well-tended garden with palm trees and a biotope to the two-storey main house. It offers approximately 180 square meters of living space, consisting of 4 double bedrooms, 3 bathrooms, a bright living room with fireplace and a fitted kitchen. The rooms are equipped with air conditioning and the windows are double glazed.