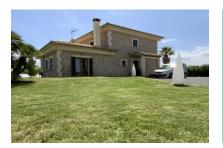

#### Описание объекта:

Just an 8-minute drive from Mallorca's largest beach, Playa de Muro, this imposing natural stone finca, built in 2006, is situated on a plot of approx. 18,000 sqm in the Muro region, surrounded by green areas and farmland. It embodies the symbol of an oasis and a perfect vacation property in the countryside.

The property can be reached via a quiet residential road. The gravel driveway leads past the front part of the well-tended garden with palm trees and a biotope to the two-storey main house. It offers approximately 180 square meters of living space, consisting of 4 double bedrooms, 3 bathrooms, a bright living room with fireplace and a fitted kitchen. The rooms are equipped with air conditioning and the windows are double glazed.