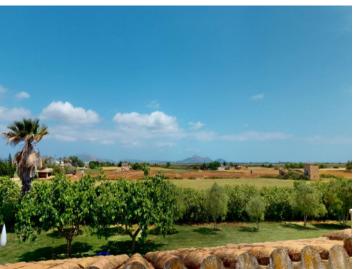

#### Описание объекта:

Just an 8-minute drive from Mallorca's largest beach, Playa de Muro, this imposing natural stone finca, built in 2006, is situated on a plot of approx. 18,000 sqm in the Muro region, surrounded by green areas and farmland. It embodies the symbol of an oasis and a perfect vacation property in the countryside.

### Месторасположения и окрестности:

The North of Mallorca also offers a wide selection of charming areas, particularly inland. It has many pretty, yet typical small Mallorcan villages such as Campanet, Buger, Muro or Santa Margarita, which each offer a first hand experience of authentic island life and a taste of the original culture of this enchanting Mediterranean island as well as boasting their own unique characters. There are several alternatives to Pollensa or Alcudia if you want to look for a romantic town house or a secluded country house that's close to the beach. Especially Campanet and Buger each with immediate access to the 2006 created motorway between Palma-Alcudia, provide a further advantage in that it only takes 25 minutes to reach Palma by car.