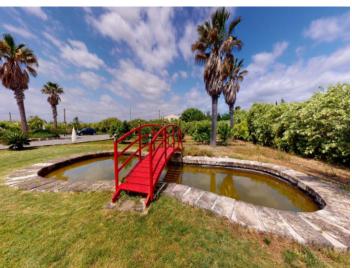

The property can be reached via a quiet residential road. The gravel driveway leads past the front part of the well-tended garden with palm trees and a biotope to the two-storey main house. It offers approximately 180 square meters of living space, consisting of 4 double bedrooms, 3 bathrooms, a bright living room with fireplace and a fitted kitchen. The rooms are equipped with air conditioning and the windows are double glazed.