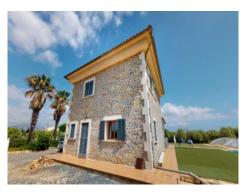

The property can be reached via a quiet residential road. The gravel driveway leads past the front part of the well-tended garden with palm trees and a biotope to the two-storey main house. It offers approximately 180 square meters of living space, consisting of 4 double bedrooms, 3 bathrooms, a bright living room with fireplace and a fitted kitchen. The rooms are equipped with air conditioning and the windows are double glazed.

At the rear of the house, facing east, is the large sun terrace and the approx. 40 sqm swimming pool with retractable roof, surrounded by a perfectly manicured lawn.

Next to the main house is the outbuilding, consisting of a garage for 2 cars, the machine room for the swimming pool and a workroom, a total construction area of approx. 65 sqm.