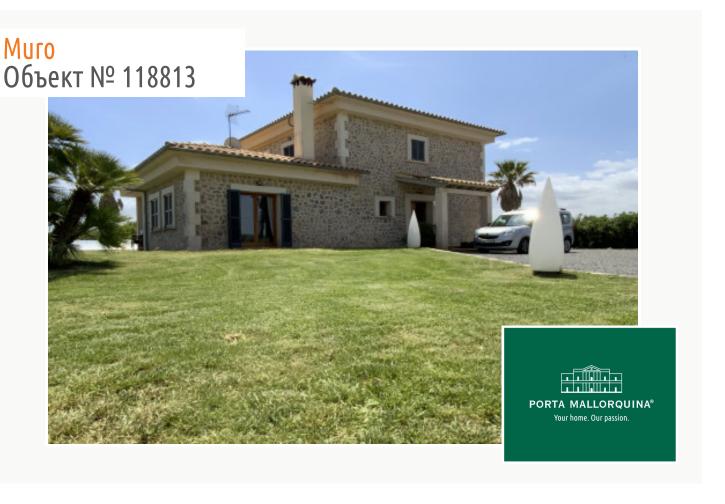

#### Описание объекта:

Just an 8-minute drive from Mallorca's largest beach, Playa de Muro, this imposing natural stone finca, built in 2006, is situated on a plot of approx. 18,000 sqm in the Muro region, surrounded by green areas and farmland. It embodies the symbol of an oasis and a perfect vacation property in the countryside.

The property can be reached via a quiet residential road. The gravel driveway leads past the front part of the well-tended garden with palm trees and a biotope to the two-storey main house. It offers approximately 180 square meters of living space, consisting of 4 double bedrooms, 3 bathrooms, a bright living room with fireplace and a fitted kitchen. The rooms are equipped with air conditioning and the windows are double glazed.

At the rear of the house, facing east, is the large sun terrace and the approx. 40 sqm swimming pool with retractable roof, surrounded by a perfectly manicured lawn.

Next to the main house is the outbuilding, consisting of a garage for 2 cars, the machine room for the swimming pool and a workroom, a total construction area of approx. 65 sqm.