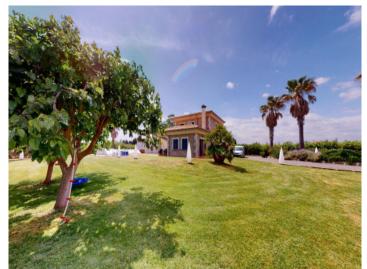

The property can be reached via a quiet residential road. The gravel driveway leads past the front part of the well-tended garden with palm trees and a biotope to the two-storey main house. It offers approximately 180 square meters of living space, consisting of 4 double bedrooms, 3 bathrooms, a bright living room with fireplace and a fitted kitchen. The rooms are equipped with air conditioning and the windows are double glazed.

At the rear of the house, facing east, is the large sun terrace and the approx. 40 sqm swimming pool with retractable roof, surrounded by a perfectly manicured lawn.

Next to the main house is the outbuilding, consisting of a garage for 2 cars, the machine room for the swimming pool and a workroom, a total construction area of approx. 65 sqm.