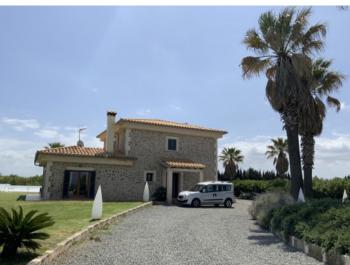

The property can be reached via a quiet residential road. The gravel driveway leads past the front part of the well-tended garden with palm trees and a biotope to the two-storey main house. It offers approximately 180 square meters of living space, consisting of 4 double bedrooms, 3 bathrooms, a bright living room with fireplace and a fitted kitchen. The rooms are equipped with air conditioning and the windows are double glazed.

At the rear of the house, facing east, is the large sun terrace and the approx. 40 sqm swimming pool with retractable roof, surrounded by a perfectly manicured lawn.

Next to the main house is the outbuilding, consisting of a garage for 2 cars, the machine room for the swimming pool and a workroom, a total construction area of approx. 65 sqm.