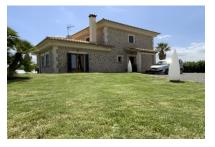

#### Описание объекта:

Just an 8-minute drive from Mallorca's largest beach, Playa de Muro, this imposing natural stone finca, built in 2006, is situated on a plot of approx. 18,000 sqm in the Muro region, surrounded by green areas and farmland. It embodies the symbol of an oasis and a perfect vacation property in the countryside.

The property can be reached via a quiet residential road. The gravel driveway leads past the front part of the well-tended garden with palm trees and a biotope to the two-storey main house. It offers approximately 180 square meters of living space, consisting of 4 double bedrooms, 3 bathrooms, a bright living room with fireplace and a fitted kitchen. The rooms are equipped with air conditioning and the windows are double glazed.