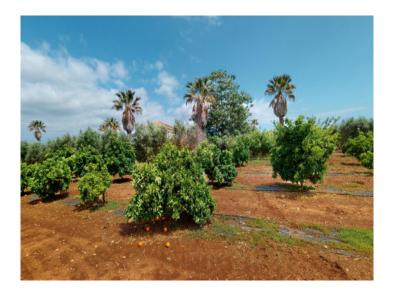

#### Описание объекта:

Just an 8-minute drive from Mallorca's largest beach, Playa de Muro, this imposing natural stone finca, built in 2006, is situated on a plot of approx. 18,000 sqm in the Muro region, surrounded by green areas and farmland. It embodies the symbol of an oasis and a perfect vacation property in the countryside.