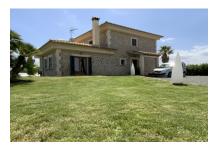

#### Описание объекта:

Just an 8-minute drive from Mallorca's largest beach, Playa de Muro, this imposing natural stone finca, built in 2006, is situated on a plot of approx. 18,000 sqm in the Muro region, surrounded by green areas and farmland. It embodies the symbol of an oasis and a perfect vacation property in the countryside.

The property can be reached via a quiet residential road. The gravel driveway leads past the front part of the well-tended garden with palm trees and a biotope to the two-storey main house. It offers approximately 180 square meters of living space, consisting of 4 double bedrooms, 3 bathrooms, a bright living room with fireplace and a fitted kitchen. The rooms are equipped with air conditioning and the windows are double glazed.