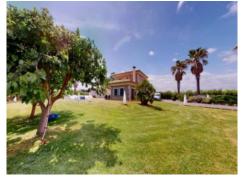

The property can be reached via a quiet residential road. The gravel driveway leads past the front part of the well-tended garden with palm trees and a biotope to the two-storey main house. It offers approximately 180 square meters of living space, consisting of 4 double bedrooms, 3 bathrooms, a bright living room with fireplace and a fitted kitchen. The rooms are equipped with air conditioning and the windows are double glazed.

At the rear of the house, facing east, is the large sun terrace and the approx. 40 sqm swimming pool with retractable roof, surrounded by a perfectly manicured lawn.

Next to the main house is the outbuilding, consisting of a garage for 2 cars, the machine room for the swimming pool and a workroom, a total construction area of approx. 65 sqm.