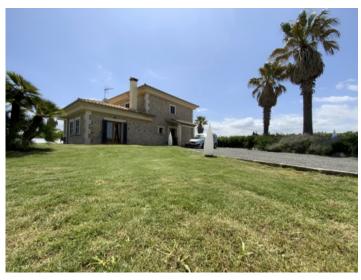

#### Описание объекта:

Just an 8-minute drive from Mallorca's largest beach, Playa de Muro, this imposing natural stone finca, built in 2006, is situated on a plot of approx. 18,000 sqm in the Muro region, surrounded by green areas and farmland. It embodies the symbol of an oasis and a perfect vacation property in the countryside.

The property can be reached via a quiet residential road. The gravel driveway leads past the front part of the well-tended garden with palm trees and a biotope to the two-storey main house. It offers approximately 180 square meters of living space, consisting of 4 double bedrooms, 3 bathrooms, a bright living room with fireplace and a fitted kitchen. The rooms are equipped with air conditioning and the windows are double glazed.