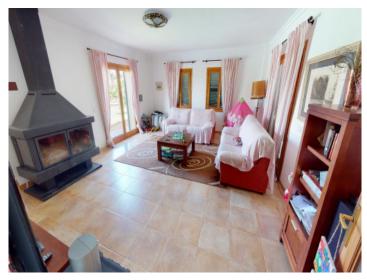

The property can be reached via a quiet residential road. The gravel driveway leads past the front part of the well-tended garden with palm trees and a biotope to the two-storey main house. It offers approximately 180 square meters of living space, consisting of 4 double bedrooms, 3 bathrooms, a bright living room with fireplace and a fitted kitchen. The rooms are equipped with air conditioning and the windows are double glazed.