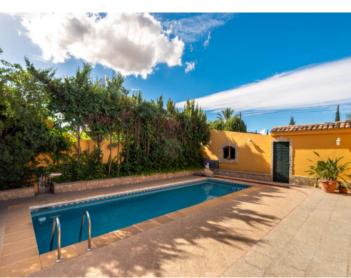

Next to the almost 40 sqm swimming pool with spacious sun terrace is a great BBQ house with summer kitchen and dining area for all kinds of celebrations or alternative use, as well as a further bathroom. A garage with space for a car and a cellar room ideal for use as a wine cellar complete the space on offer.