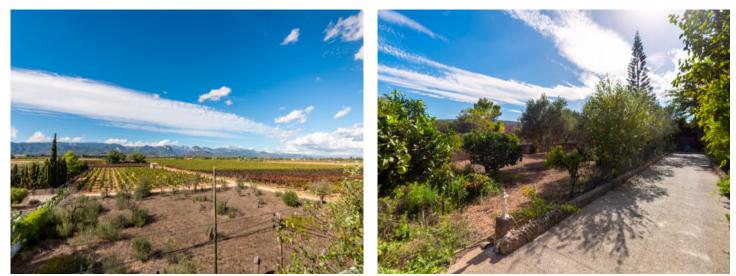

Large covered terraces provide plenty of shade outside at all times of the day in summer. An external staircase leads to the upper floor, which is separated from the rest of the house and has 2 further bedrooms and a bathroom. The external staircase leads to an ideal roof terrace with magnificent panoramic views over vineyards to the Tramuntana and the Randa table mountain.

The finca has its own deep well with a water deposit for 12,000 liters, mains electricity, fireplace, AC hot/cold and there is electric heating in the bedrooms on the first floor. On the plot with fantastic old trees there are many indigenous plant species such as orange and lemon trees, palm trees, olive trees, carob trees, banana trees, vine bushes, cacti etc.

#### Месторасположения и окрестности:

Consell is home to numerous famous wines and the region is dominated by the many almond and carob trees and the vineyards. It is picturesque and situated at the foot of the Tramuntana mountains, its church being visible from afar. Consell offers itself as a starting point for numerous trips into the mountains.