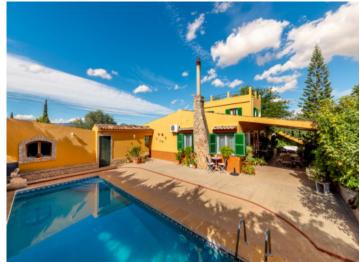

Next to the almost 40 sqm swimming pool with spacious sun terrace is a great BBQ house with summer kitchen and dining area for all kinds of celebrations or alternative use, as well as a further bathroom. A garage with space for a car and a cellar room ideal for use as a wine cellar complete the space on offer.