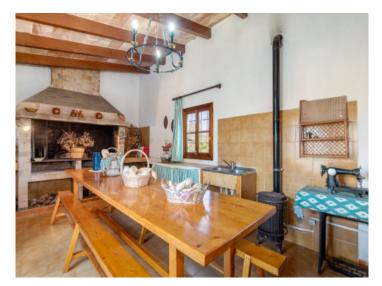

#### Описание объекта:

This charming country house is situated in an ideal and quiet location just a few minutes' drive from the highway access between Consell and Santa Maria.

Due to its clever construction and the old plants, the property offers a lot of privacy and retreat possibilities. On the first floor there is the kitchen with utility room and living/dining room to one side and a dining room and adjoining living room to the other. There are also 2 bedrooms and a bathroom.

Next to the almost 40 sqm swimming pool with spacious sun terrace is a great BBQ house with summer kitchen and dining area for all kinds of celebrations or alternative use, as well as a further bathroom. A garage with space for a car and a cellar room ideal for use as a wine cellar complete the space on offer.