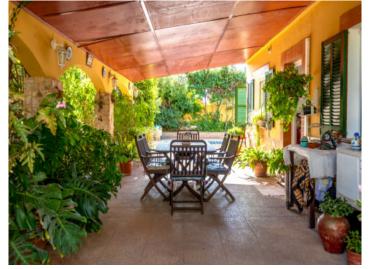

Large covered terraces provide plenty of shade outside at all times of the day in summer. An external staircase leads to the upper floor, which is separated from the rest of the house and has 2 further bedrooms and a bathroom. The external staircase leads to an ideal roof terrace with magnificent panoramic views over vineyards to the Tramuntana and the Randa table mountain.