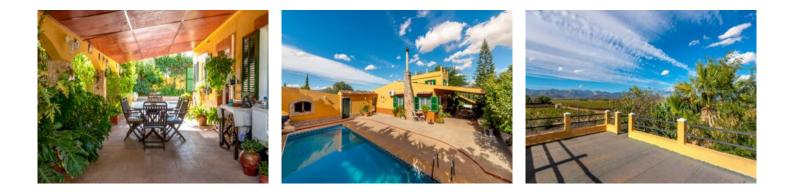

Large covered terraces provide plenty of shade outside at all times of the day in summer. An external staircase leads to the upper floor, which is separated from the rest of the house and has 2 further bedrooms and a bathroom. The external staircase leads to an ideal roof terrace with magnificent panoramic views over vineyards to the Tramuntana and the Randa table mountain.

Next to the almost 40 sqm swimming pool with spacious sun terrace is a great BBQ house with summer kitchen and dining area for all kinds of celebrations or alternative use, as well as a further bathroom. A garage with space for a car and a cellar room ideal for use as a wine cellar complete the space on offer.

The finca has its own deep well with a water deposit for 12,000 liters, mains electricity, fireplace, AC hot/cold and there is electric heating in the bedrooms on the first floor. On the plot with fantastic old trees there are many indigenous plant species such as orange and lemon trees, palm trees, olive trees, carob trees, banana trees, vine bushes, cacti etc.