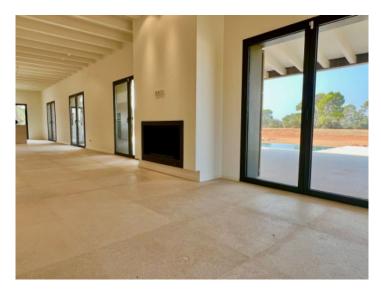

Housed on the ground floor is the bright, open living/dining area with open kitchen, guest WC, and separate bedroom with en-suite bathroom.

Adjoining the living area is a large inviting terrace with pool and views over the surrounding nature.