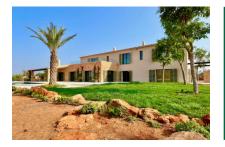

# Modern finca in the country situated very close to Llucmajor

жилая площадь: 380 m<sup>2</sup> бассейн:  $\checkmark$ 

участок: 70.000 m<sup>2</sup> Энергетическая в процессе

спальни: 4 сертификация:

санузел: 3

#### Описание объекта:

This luxurious villa is under construction only 5 minutes from Llucmajor.

The modern finca with a total of 380 sqm constructed area will stand on a plot of 21.000 sqm with a wonderful established tree population, accessible via a paved driveway.

Housed on the ground floor is the bright, open living/dining area with open kitchen, guest WC, and separate bedroom with en-suite bathroom.

Adjoining the living area is a large inviting terrace with pool and views over the surrounding nature.