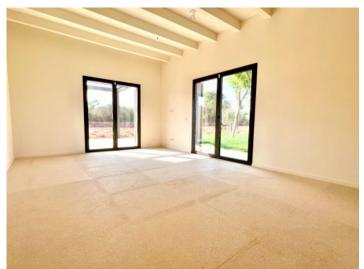

Housed on the ground floor is the bright, open living/dining area with open kitchen, guest WC, and separate bedroom with en-suite bathroom.

Adjoining the living area is a large inviting terrace with pool and views over the surrounding nature.

A staircase leads up to the first floor with the master bedroom with bathroom en suite and private balcony, a further bedroom, and an office which could also function as a bedroom and has a balcony with sweeping views.