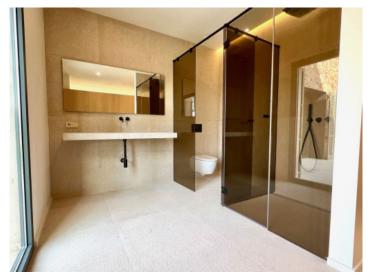

Housed on the ground floor is the bright, open living/dining area with open kitchen, guest WC, and separate bedroom with en-suite bathroom.

Adjoining the living area is a large inviting terrace with pool and views over the surrounding nature.

A staircase leads up to the first floor with the master bedroom with bathroom en suite and private balcony, a further bedroom, and an office which could also function as a bedroom and has a balcony with sweeping views.