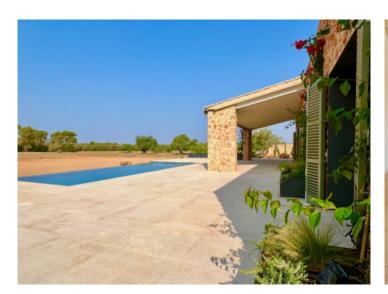

Housed on the ground floor is the bright, open living/dining area with open kitchen, guest WC, and separate bedroom with en-suite bathroom.

Adjoining the living area is a large inviting terrace with pool and views over the surrounding nature.