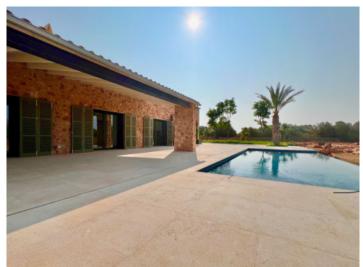

Housed on the ground floor is the bright, open living/dining area with open kitchen, guest WC, and separate bedroom with en-suite bathroom.

Adjoining the living area is a large inviting terrace with pool and views over the surrounding nature.