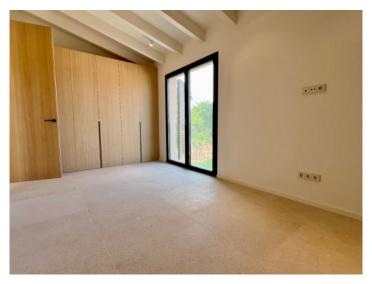

A staircase leads up to the first floor with the master bedroom with bathroom en suite and private balcony, a further bedroom, and an office which could also function as a bedroom and has a balcony with sweeping views.