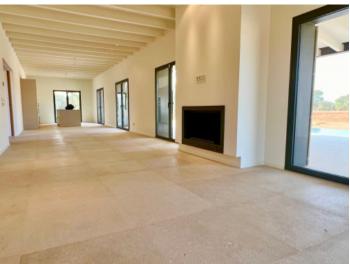

Housed on the ground floor is the bright, open living/dining area with open kitchen, guest WC, and separate bedroom with en-suite bathroom.

Adjoining the living area is a large inviting terrace with pool and views over the surrounding nature.