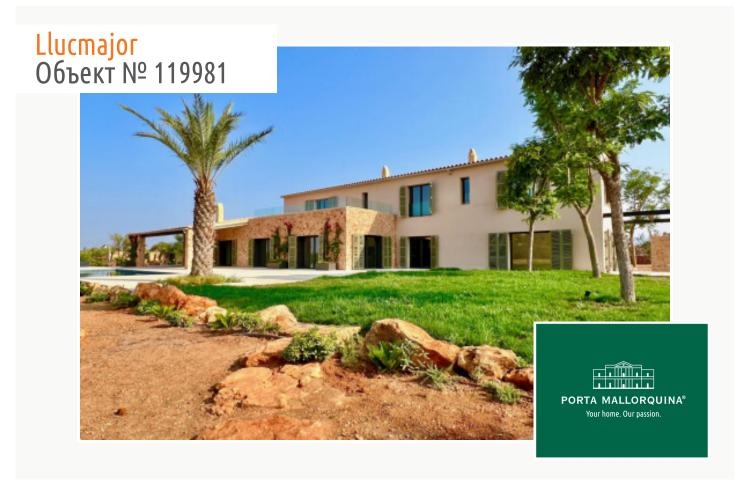

# Modern finca in the country situated very close to Llucmajor

жилая площадь: 380 m<sup>2</sup> бассейн:  $\checkmark$ 

участок: 70.000 m<sup>2</sup> Энергетическая в процессе

спальни: 4 сертификация:

санузел: 3

#### Описание объекта:

This luxurious villa is under construction only 5 minutes from Llucmajor.

The modern finca with a total of 380 sqm constructed area will stand on a plot of 21.000 sqm with a wonderful established tree population, accessible via a paved driveway.

Housed on the ground floor is the bright, open living/dining area with open kitchen, guest WC, and separate bedroom with en-suite bathroom.

Adjoining the living area is a large inviting terrace with pool and views over the surrounding nature.