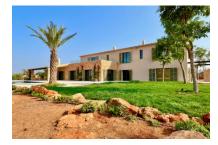

# Modern finca in the country situated very close to Llucmajor

жилая площадь: 380 m<sup>2</sup> бассейн:  $\checkmark$ 

участок: 70.000 m<sup>2</sup> Энергетическая в процессе

спальни: 4 сертификация:

санузел: 3

#### Описание объекта:

This luxurious villa is under construction only 5 minutes from Llucmajor.

The modern finca with a total of 380 sqm constructed area will stand on a plot of 21.000 sqm with a wonderful established tree population, accessible via a paved driveway.

Housed on the ground floor is the bright, open living/dining area with open kitchen, guest WC, and separate bedroom with en-suite bathroom.

Adjoining the living area is a large inviting terrace with pool and views over the surrounding nature.