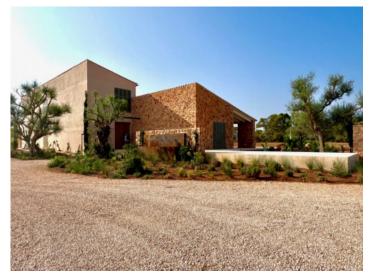

# Modern finca in the country situated very close to Llucmajor

жилая площадь: 380 m<sup>2</sup> бассейн:  $\checkmark$ 

участок: 70.000 m<sup>2</sup> Энергетическая в процессе

спальни: 4 сертификация:

санузел: 3

#### Описание объекта:

This luxurious villa is under construction only 5 minutes from Llucmajor.

The modern finca with a total of 380 sqm constructed area will stand on a plot of 21.000 sqm with a wonderful established tree population, accessible via a paved driveway.