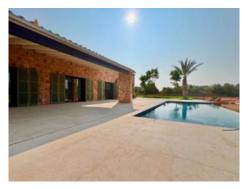

Housed on the ground floor is the bright, open living/dining area with open kitchen, guest WC, and separate bedroom with en-suite bathroom.

Adjoining the living area is a large inviting terrace with pool and views over the surrounding nature.