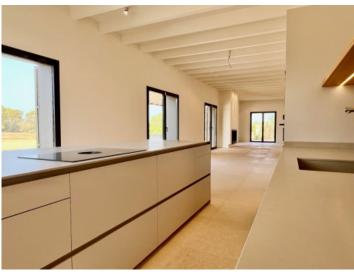

Housed on the ground floor is the bright, open living/dining area with open kitchen, guest WC, and separate bedroom with en-suite bathroom.

Adjoining the living area is a large inviting terrace with pool and views over the surrounding nature.