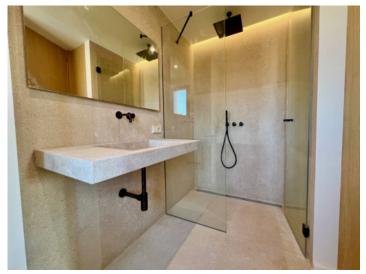

Housed on the ground floor is the bright, open living/dining area with open kitchen, guest WC, and separate bedroom with en-suite bathroom.

Adjoining the living area is a large inviting terrace with pool and views over the surrounding nature.

A staircase leads up to the first floor with the master bedroom with bathroom en suite and private balcony, a further bedroom, and an office which could also function as a bedroom and has a balcony with sweeping views.