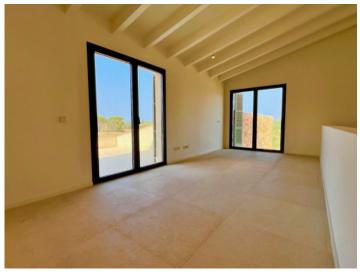

A staircase leads up to the first floor with the master bedroom with bathroom en suite and private balcony, a further bedroom, and an office which could also function as a bedroom and has a balcony with sweeping views.