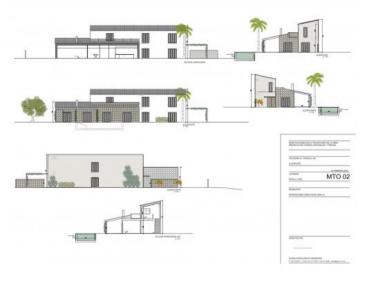

#### Описание объекта:

This luxurious villa is under construction only 5 minutes from Llucmajor.

The modern finca with a total of 380 sqm constructed area will stand on a plot of 21.000 sqm with a wonderful established tree population, accessible via a paved driveway.

Housed on the ground floor is the bright, open living/dining area with open kitchen, guest WC, and separate bedroom with en-suite bathroom.

Adjoining the living area is a large inviting terrace with pool and views over the surrounding nature.

A staircase leads up to the first floor with the master bedroom with bathroom en suite and private balcony, a further bedroom, and an office which could also function as a bedroom and has a balcony with sweeping views.

Further features include underfloor heating and air conditioning with heat pump, a photovoltaic system, and a cellar.

Completion is foreseen for the 4th quarter of 2023.