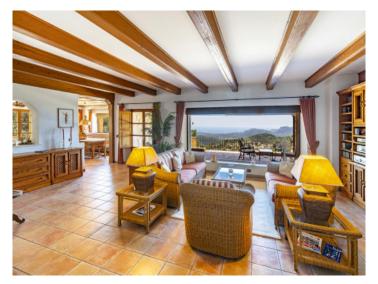

#### Описание объекта:

This newly-built property was meticulously designed and constructed using only the highest-quality materials in order to guarantee a modern and environmentally friendly style of living. With its 3.000 sqm of natural-stone facade and traditional terraces it radiates Mediterranean charm and blends in perfectly with the surrounding nature.

The property is offered for sale fully furnished so can be immediately occupied by its new owners, and great care was taken during the choice of furnishings to create a pleasant and inviting atmosphere.