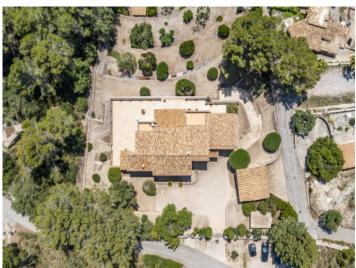

# Exceptional, newly-built finca with incomparable panoramic views in Puigpunyent

жилая площадь: 747 m<sup>2</sup> бассейн:  $\checkmark$ 

участок: 4.795 m<sup>2</sup> Энергетическая b

спальни: 4 сертификация:

#### Описание объекта:

This newly-built property was meticulously designed and constructed using only the highest-quality materials in order to guarantee a modern and environmentally friendly style of living. With its 3.000 sqm of natural-stone facade and traditional terraces it radiates Mediterranean charm and blends in perfectly with the surrounding nature.

One of its most outstanding features are the panoramic views of the sea and the village which provide an incomparable visual experience. A large cellar supports the insulation, and underfloor heating assures pleasant temperatures throughout the house at all times of the year. Guest accommodation is provided by a guest apartment providing privacy and comfort together with spectacular views.