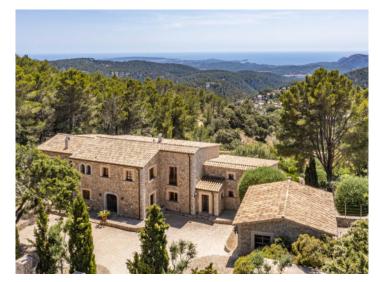

# Exceptional, newly-built finca with incomparable panoramic views in Puigpunyent

жилая площадь: 747 m<sup>2</sup> бассейн:  $\checkmark$ 

участок: 4.795 m<sup>2</sup> Энергетическая b

спальни: 4 сертификация:

#### Описание объекта:

This newly-built property was meticulously designed and constructed using only the highest-quality materials in order to guarantee a modern and environmentally friendly style of living. With its 3.000 sqm of natural-stone facade and traditional terraces it radiates Mediterranean charm and blends in perfectly with the surrounding nature.

One of its most outstanding features are the panoramic views of the sea and the village which provide an incomparable visual experience. A large cellar supports the insulation, and underfloor heating assures pleasant temperatures throughout the house at all times of the year. Guest accommodation is provided by a guest apartment providing privacy and comfort together with spectacular views.

### Месторасположения и окрестности:

Galilea is a little village with about 200 inhabitants at the foot of the Puig de Galatzó and is part of the municipality of Puigpunyent. The houses are built mainly around the church. Many foreign residents have chosen Galilea as second residence because of the tranquillity and the fresh pure mountain air.