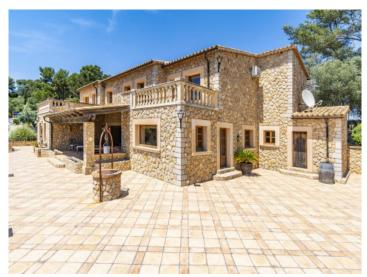

#### Описание объекта:

This newly-built property was meticulously designed and constructed using only the highest-quality materials in order to guarantee a modern and environmentally friendly style of living. With its 3.000 sqm of natural-stone facade and traditional terraces it radiates Mediterranean charm and blends in perfectly with the surrounding nature.

One of its most outstanding features are the panoramic views of the sea and the village which provide an incomparable visual experience. A large cellar supports the insulation, and underfloor heating assures pleasant temperatures throughout the house at all times of the year. Guest accommodation is provided by a guest apartment providing privacy and comfort together with spectacular views.