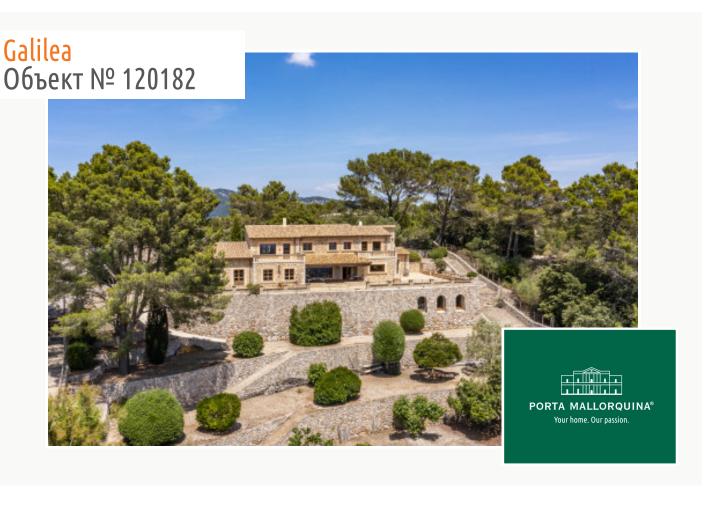

# Exceptional, newly-built finca with incomparable panoramic views in Puigpunyent

жилая площадь: 747 m<sup>2</sup> бассейн:  $\checkmark$ 

участок: 4.795 m<sup>2</sup> Энергетическая b

спальни: 4 сертификация:

#### Описание объекта:

This newly-built property was meticulously designed and constructed using only the highest-quality materials in order to guarantee a modern and environmentally friendly style of living. With its 3.000 sqm of natural-stone facade and traditional terraces it radiates Mediterranean charm and blends in perfectly with the surrounding nature.

One of its most outstanding features are the panoramic views of the sea and the village which provide an incomparable visual experience. A large cellar supports the insulation, and underfloor heating assures pleasant temperatures throughout the house at all times of the year. Guest accommodation is provided by a guest apartment providing privacy and comfort together with spectacular views.