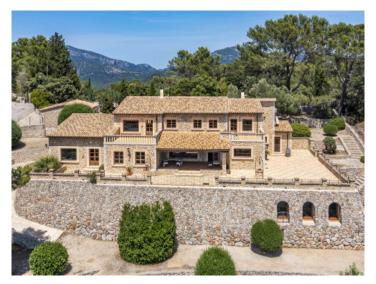

#### Описание объекта:

This newly-built property was meticulously designed and constructed using only the highest-quality materials in order to guarantee a modern and environmentally friendly style of living. With its 3.000 sqm of natural-stone facade and traditional terraces it radiates Mediterranean charm and blends in perfectly with the surrounding nature.

One of its most outstanding features are the panoramic views of the sea and the village which provide an incomparable visual experience. A large cellar supports the insulation, and underfloor heating assures pleasant temperatures throughout the house at all times of the year. Guest accommodation is provided by a guest apartment providing privacy and comfort together with spectacular views.