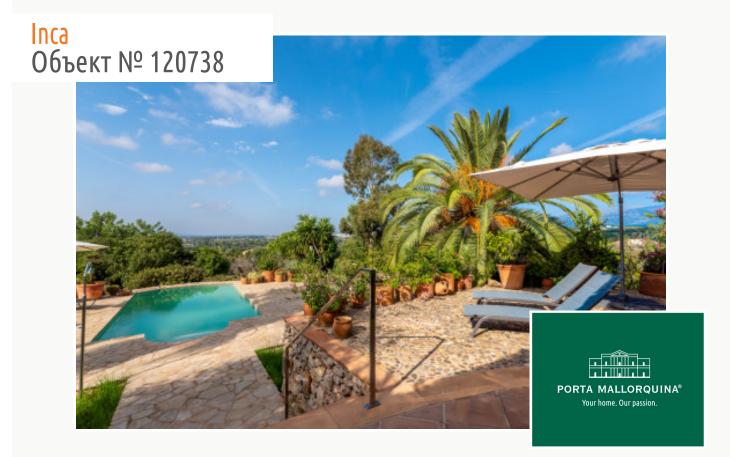

# Stunning finca with breathtaking views, peaceful location, and separate guesthouse

| жилая площадь:<br>участок:<br>спальни:<br>санузел: | 388 m <sup>2</sup><br>7.030 m <sup>2</sup><br>4<br>3 | бассейн:<br>Энергетическая<br>сертификация: | <ul> <li>✓</li> <li>e</li> </ul> |
|----------------------------------------------------|------------------------------------------------------|---------------------------------------------|----------------------------------|
| вид на море:                                       | -                                                    | цена:                                       | € 1.290.000,-                    |

#### Описание объекта:

This property, with a total living area of 186 square meters, is situated on a plot of approximately 7,000 square meters, located at the foot of Puig de Santa Magdalena, offering breathtaking panoramic views of the picturesque countryside all the way to the Tramuntana Mountains.

A pool with a sun terrace ensures relaxation and social moments. Additionally, there is a separate guesthouse with 2 bedrooms and a bathroom, along with its own terrace.

The garden is adorned with numerous native trees, creating an authentic Mediterranean ambiance. There are ample parking spaces for your guests in the spacious driveway area, as well as a large garage.