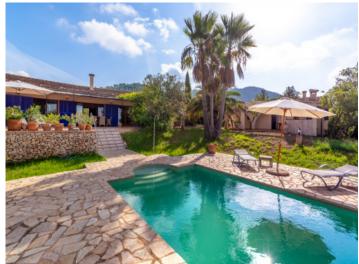

#### Описание объекта:

This property, with a total living area of 186 square meters, is situated on a plot of approximately 7,000 square meters, located at the foot of Puig de Santa Magdalena, offering breathtaking panoramic views of the picturesque countryside all the way to the Tramuntana Mountains.

A pool with a sun terrace ensures relaxation and social moments. Additionally, there is a separate guesthouse with 2 bedrooms and a bathroom, along with its own terrace.

The garden is adorned with numerous native trees, creating an authentic Mediterranean ambiance. There are ample parking spaces for your guests in the spacious driveway area, as well as a large garage.