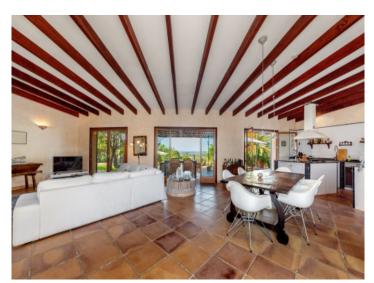

In the main house, you will find 2 bedrooms, 2 bathrooms, and a spacious open-plan living and dining area with an integrated kitchen that provides direct access to the terrace, where you can enjoy a fantastic panoramic view.