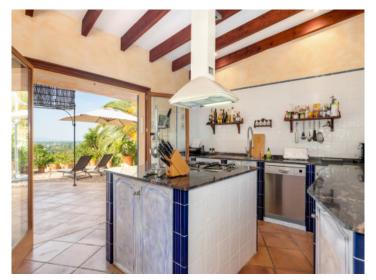

In the main house, you will find 2 bedrooms, 2 bathrooms, and a spacious open-plan living and dining area with an integrated kitchen that provides direct access to the terrace, where you can enjoy a fantastic panoramic view.