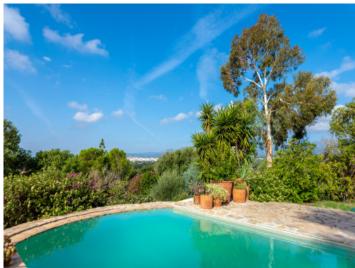

#### Описание объекта:

This property, with a total living area of 186 square meters, is situated on a plot of approximately 7,000 square meters, located at the foot of Puig de Santa Magdalena, offering breathtaking panoramic views of the picturesque countryside all the way to the Tramuntana Mountains.

A pool with a sun terrace ensures relaxation and social moments. Additionally, there is a separate guesthouse with 2 bedrooms and a bathroom, along with its own terrace.

The garden is adorned with numerous native trees, creating an authentic Mediterranean ambiance. There are ample parking spaces for your guests in the spacious driveway area, as well as a large garage.