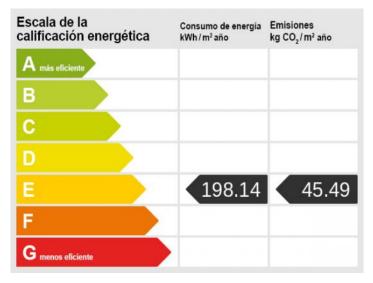

# Stunning finca with breathtaking views, peaceful location, and separate guesthouse

| жилая площадь:<br>участок:<br>спальни:<br>санузел: | 388 m <sup>2</sup><br>7.030 m <sup>2</sup><br>4<br>3 | бассейн:<br>Энергетическая<br>сертификация: | <ul> <li>✓</li> <li>e</li> </ul> |
|----------------------------------------------------|------------------------------------------------------|---------------------------------------------|----------------------------------|
| вид на море:                                       | -                                                    | цена:                                       | € 1.290.000,-                    |