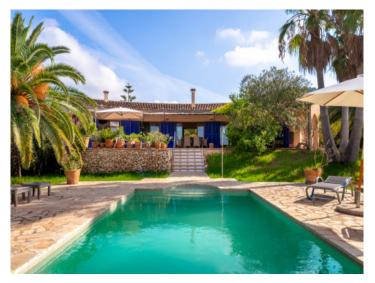

#### Описание объекта:

This property, with a total living area of 186 square meters, is situated on a plot of approximately 7,000 square meters, located at the foot of Puig de Santa Magdalena, offering breathtaking panoramic views of the picturesque countryside all the way to the Tramuntana Mountains.

In the main house, you will find 2 bedrooms, 2 bathrooms, and a spacious open-plan living and dining area with an integrated kitchen that provides direct access to the terrace, where you can enjoy a fantastic panoramic view.

A pool with a sun terrace ensures relaxation and social moments. Additionally, there is a separate guesthouse with 2 bedrooms and a bathroom, along with its own terrace.

The garden is adorned with numerous native trees, creating an authentic Mediterranean ambiance. There are ample parking spaces for your guests in the spacious driveway area, as well as a large garage.