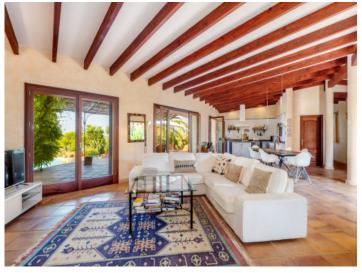

In the main house, you will find 2 bedrooms, 2 bathrooms, and a spacious open-plan living and dining area with an integrated kitchen that provides direct access to the terrace, where you can enjoy a fantastic panoramic view.