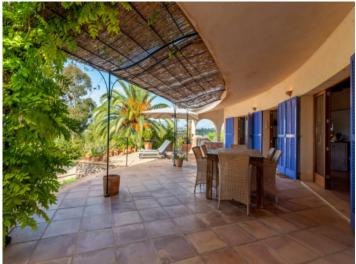

In the main house, you will find 2 bedrooms, 2 bathrooms, and a spacious open-plan living and dining area with an integrated kitchen that provides direct access to the terrace, where you can enjoy a fantastic panoramic view.