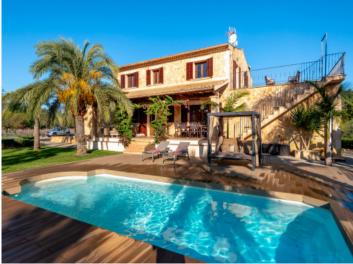

Everything is surrounded by well-maintained gardens housing a variety of plants and trees, including majestic palms and fragrant Mediterranean shrubs. A 30 sqm saltwater pool surrounded by an 85 sqm terrace with durable WPC-wood decking invites to relax and enjoy.

The two-story finca has a living space of 341 sqm and exudes pure luxury and refined style. On the ground floor entry is via a spacious living room with a cosy wood-burning stove, and offering views of the artistically laid out gardens. A large archway separates the living room from the elegant dining area and the modern Nolte fitted kitchen, and is seamlessly connected to a further covered terrace.