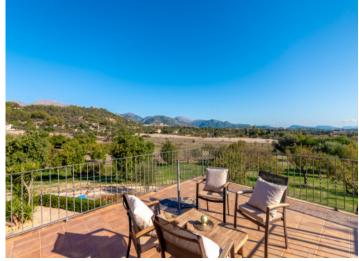

The two-story finca has a living space of 341 sqm and exudes pure luxury and refined style. On the ground floor entry is via a spacious living room with a cosy wood-burning stove, and offering views of the artistically laid out gardens. A large archway separates the living room from the elegant dining area and the modern Nolte fitted kitchen, and is seamlessly connected to a further covered terrace.

Everything is surrounded by well-maintained gardens housing a variety of plants and trees, including majestic palms and fragrant Mediterranean shrubs. A 30 sqm saltwater pool surrounded by an 85 sqm terrace with durable WPC-wood decking invites to relax and enjoy.