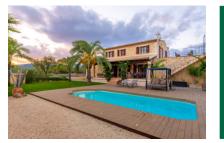

# Luxurious finca in Selva with touristic rental license and horse paddock in a wonderful and tranquil location

| жилая площадь:<br>участок:<br>спальни:<br>санузел: | 371 m <sup>2</sup><br>14.453 m <sup>2</sup><br>4<br>3 | бассейн:<br>Энергетическая<br>сертификация: | ✓<br>a        |
|----------------------------------------------------|-------------------------------------------------------|---------------------------------------------|---------------|
| вид на море:                                       | $\checkmark$                                          | цена:                                       | € 2.450.000,- |

Everything is surrounded by well-maintained gardens housing a variety of plants and trees, including majestic palms and fragrant Mediterranean shrubs. A 30 sqm saltwater pool surrounded by an 85 sqm terrace with durable WPC-wood decking invites to relax and enjoy.