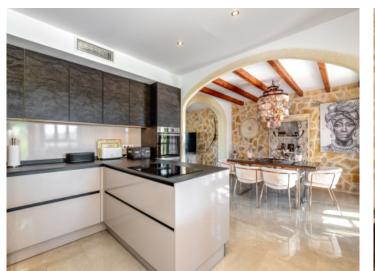

The two-story finca has a living space of 341 sqm and exudes pure luxury and refined style. On the ground floor entry is via a spacious living room with a cosy wood-burning stove, and offering views of the artistically laid out gardens. A large archway separates the living room from the elegant dining area and the modern Nolte fitted kitchen, and is seamlessly connected to a further covered terrace.