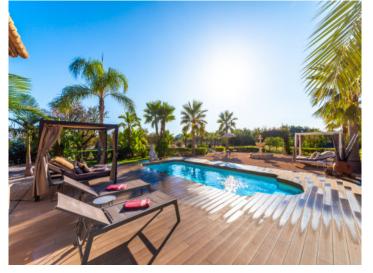

Everything is surrounded by well-maintained gardens housing a variety of plants and trees, including majestic palms and fragrant Mediterranean shrubs. A 30 sqm saltwater pool surrounded by an 85 sqm terrace with durable WPC-wood decking invites to relax and enjoy.