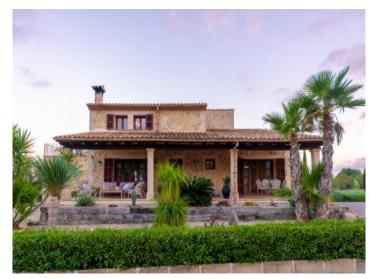

### Описание объекта:

This enchanting country estate is situated in a wonderful corner of Selva, surrounded by majestic mountain scenery and forming an idyllic paradise in the midst of luxuriant natural surroundings.

The two-story finca has a living space of 341 sqm and exudes pure luxury and refined style. On the ground floor entry is via a spacious living room with a cosy wood-burning stove, and offering views of the artistically laid out gardens. A large archway separates the living room from the elegant dining area and the modern Nolte fitted kitchen, and is seamlessly connected to a further covered terrace.

Everything is surrounded by well-maintained gardens housing a variety of plants and trees, including majestic palms and fragrant Mediterranean shrubs. A 30 sqm saltwater pool surrounded by an 85 sqm terrace with durable WPC-wood decking invites to relax and enjoy.