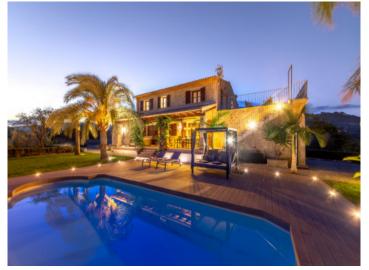

Everything is surrounded by well-maintained gardens housing a variety of plants and trees, including majestic palms and fragrant Mediterranean shrubs. A 30 sqm saltwater pool surrounded by an 85 sqm terrace with durable WPC-wood decking invites to relax and enjoy.