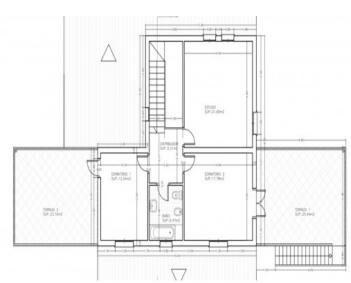

Also on this level is the master bedroom with en-suite bathroom with underfloor heating, and a dressing room.

On the upper floor there are 3 further bedrooms and a bathroom, and 2 large terraces offering breathtaking panoramic views of the Tramuntana mountains and over the horse paddock.