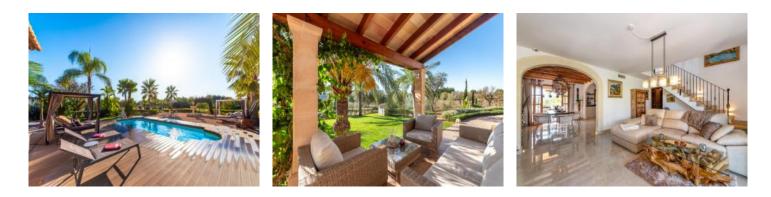

The two-story finca has a living space of 341 sqm and exudes pure luxury and refined style. On the ground floor entry is via a spacious living room with a cosy wood-burning stove, and offering views of the artistically laid out gardens. A large archway separates the living room from the elegant dining area and the modern Nolte fitted kitchen, and is seamlessly connected to a further covered terrace.

Also on this level is the master bedroom with en-suite bathroom with underfloor heating, and a dressing room.

On the upper floor there are 3 further bedrooms and a bathroom, and 2 large terraces offering breathtaking panoramic views of the Tramuntana mountains and over the horse paddock.

Everything is surrounded by well-maintained gardens housing a variety of plants and trees, including majestic palms and fragrant Mediterranean shrubs. A 30 sqm saltwater pool surrounded by an 85 sqm terrace with durable WPC-wood decking invites to relax and enjoy.