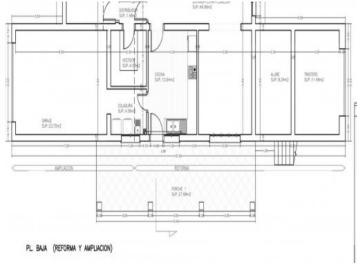

The two-story finca has a living space of 341 sqm and exudes pure luxury and refined style. On the ground floor entry is via a spacious living room with a cosy wood-burning stove, and offering views of the artistically laid out gardens. A large archway separates the living room from the elegant dining area and the modern Nolte fitted kitchen, and is seamlessly connected to a further covered terrace.

Also on this level is the master bedroom with en-suite bathroom with underfloor heating, and a dressing room.

On the upper floor there are 3 further bedrooms and a bathroom, and 2 large terraces offering breathtaking panoramic views of the Tramuntana mountains and over the horse paddock.