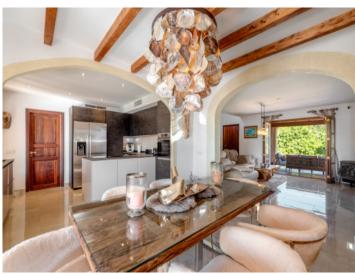

The two-story finca has a living space of 341 sqm and exudes pure luxury and refined style. On the ground floor entry is via a spacious living room with a cosy wood-burning stove, and offering views of the artistically laid out gardens. A large archway separates the living room from the elegant dining area and the modern Nolte fitted kitchen, and is seamlessly connected to a further covered terrace.