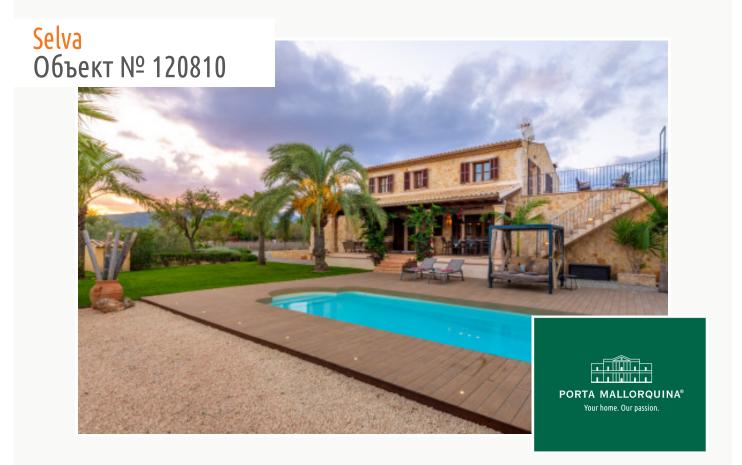

### Описание объекта:

This enchanting country estate is situated in a wonderful corner of Selva, surrounded by majestic mountain scenery and forming an idyllic paradise in the midst of luxuriant natural surroundings.

The two-story finca has a living space of 341 sqm and exudes pure luxury and refined style. On the ground floor entry is via a spacious living room with a cosy wood-burning stove, and offering views of the artistically laid out gardens. A large archway separates the living room from the elegant dining area and the modern Nolte fitted kitchen, and is seamlessly connected to a further covered terrace.

Everything is surrounded by well-maintained gardens housing a variety of plants and trees, including majestic palms and fragrant Mediterranean shrubs. A 30 sqm saltwater pool surrounded by an 85 sqm terrace with durable WPC-wood decking invites to relax and enjoy.