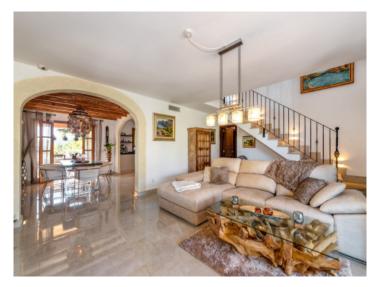

The two-story finca has a living space of 341 sqm and exudes pure luxury and refined style. On the ground floor entry is via a spacious living room with a cosy wood-burning stove, and offering views of the artistically laid out gardens. A large archway separates the living room from the elegant dining area and the modern Nolte fitted kitchen, and is seamlessly connected to a further covered terrace.