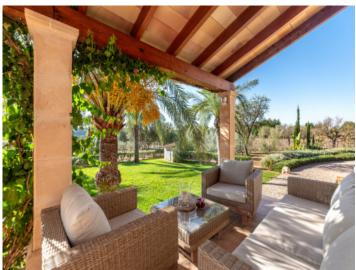

The two-story finca has a living space of 341 sqm and exudes pure luxury and refined style. On the ground floor entry is via a spacious living room with a cosy wood-burning stove, and offering views of the artistically laid out gardens. A large archway separates the living room from the elegant dining area and the modern Nolte fitted kitchen, and is seamlessly connected to a further covered terrace.