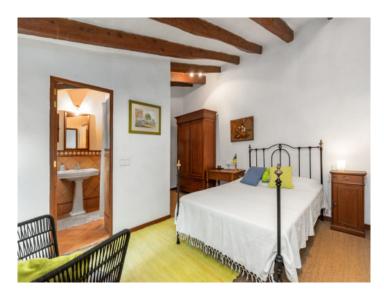

The finca has 3 spacious bedrooms, each with en-suite bathroom, and a guest WC.

The spacious living room, with its lovely fireplace invites you to enjoy the cooler winter evenings, and the large, bright kitchen with cast-iron stove presents a cosy and warm place, perfect for convivial get-togethers with friends and family to enjoy delicious meals together.