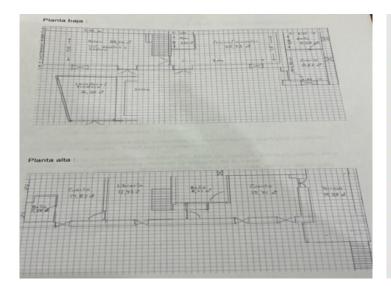

The finca has 3 spacious bedrooms, each with en-suite bathroom, and a guest WC.

The spacious living room, with its lovely fireplace invites you to enjoy the cooler winter evenings, and the large, bright kitchen with cast-iron stove presents a cosy and warm place, perfect for convivial get-togethers with friends and family to enjoy delicious meals together.