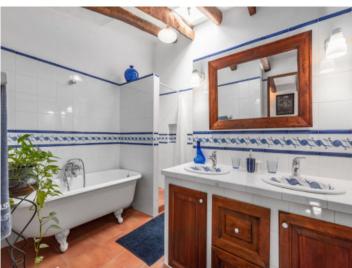

The finca has 3 spacious bedrooms, each with en-suite bathroom, and a guest WC.

The spacious living room, with its lovely fireplace invites you to enjoy the cooler winter evenings, and the large, bright kitchen with cast-iron stove presents a cosy and warm place, perfect for convivial get-togethers with friends and family to enjoy delicious meals together.