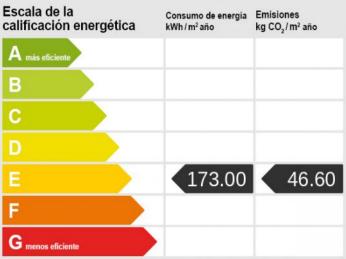

# Mallorcan finca with well-maintained garden, pool and holiday rental license in Es Capdella

| участок: 728 m <sup>2</sup> Эне | сейн: ✓<br>ргетическая е<br>гификация:<br>a: € 1.375.000,- |
|---------------------------------|------------------------------------------------------------|
|---------------------------------|------------------------------------------------------------|