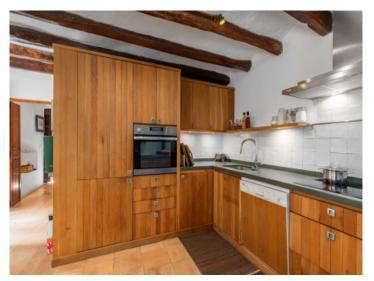

The finca has 3 spacious bedrooms, each with en-suite bathroom, and a guest WC.

The spacious living room, with its lovely fireplace invites you to enjoy the cooler winter evenings, and the large, bright kitchen with cast-iron stove presents a cosy and warm place, perfect for convivial get-togethers with friends and family to enjoy delicious meals together.