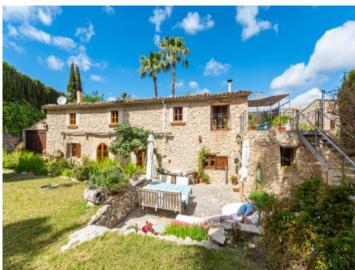

### Описание объекта:

This wonderful traditional Mallorcan finca property is quietly situated in the village of Es Capdellà. It features typical regional architecture, with stone walls that give it a rustic, pleasant appearance, and terracotta floors adding even more charm.

The exterior of the estate is equally enchanting with a beautiful garden and pool providing great privacy. The combination of traditional natural stone, vegetation, and the surroundings of the property creates an atmosphere of peace and tranquility inviting to relax.