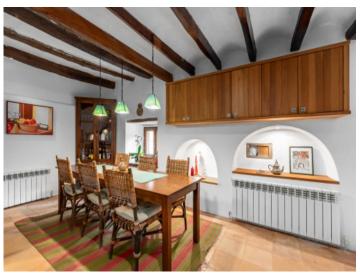

The finca has 3 spacious bedrooms, each with en-suite bathroom, and a guest WC.

The spacious living room, with its lovely fireplace invites you to enjoy the cooler winter evenings, and the large, bright kitchen with cast-iron stove presents a cosy and warm place, perfect for convivial get-togethers with friends and family to enjoy delicious meals together.