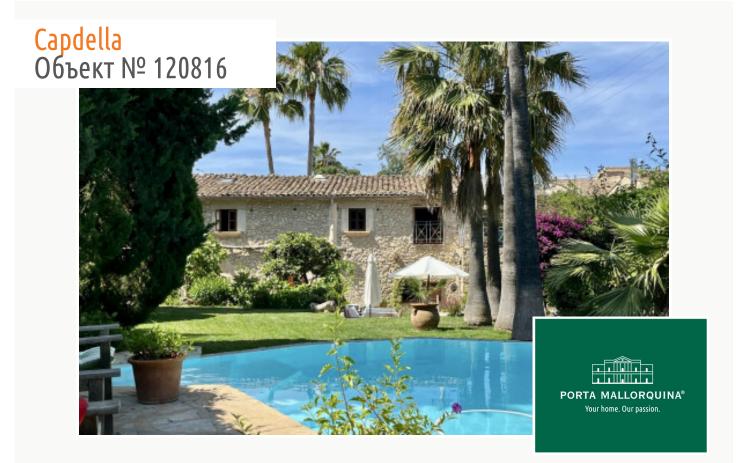

### Описание объекта:

This wonderful traditional Mallorcan finca property is quietly situated in the village of Es Capdellà. It features typical regional architecture, with stone walls that give it a rustic, pleasant appearance, and terracotta floors adding even more charm.

The exterior of the estate is equally enchanting with a beautiful garden and pool providing great privacy. The combination of traditional natural stone, vegetation, and the surroundings of the property creates an atmosphere of peace and tranquility inviting to relax.

This exceptional property also has a touristic rental license creating a unique opportunity to generate additional income and increase investment potential.

All-in-all this lovely estate is the perfect place for those seeking a traditional Mallorcan home with all comforts, located in a very quiet and picturesque area of the island.