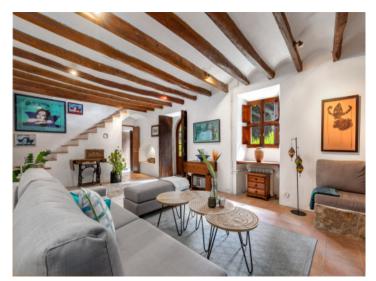

### Описание объекта:

This wonderful traditional Mallorcan finca property is quietly situated in the village of Es Capdellà. It features typical regional architecture, with stone walls that give it a rustic, pleasant appearance, and terracotta floors adding even more charm.

The finca has 3 spacious bedrooms, each with en-suite bathroom, and a guest WC.

The spacious living room, with its lovely fireplace invites you to enjoy the cooler winter evenings, and the large, bright kitchen with cast-iron stove presents a cosy and warm place, perfect for convivial get-togethers with friends and family to enjoy delicious meals together.