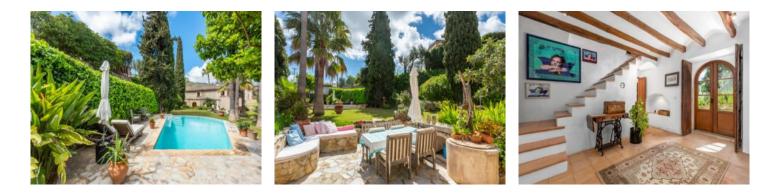

The finca has 3 spacious bedrooms, each with en-suite bathroom, and a guest WC.

The spacious living room, with its lovely fireplace invites you to enjoy the cooler winter evenings, and the large, bright kitchen with cast-iron stove presents a cosy and warm place, perfect for convivial get-togethers with friends and family to enjoy delicious meals together.

The exterior of the estate is equally enchanting with a beautiful garden and pool providing great privacy. The combination of traditional natural stone, vegetation, and the surroundings of the property creates an atmosphere of peace and tranquility inviting to relax.