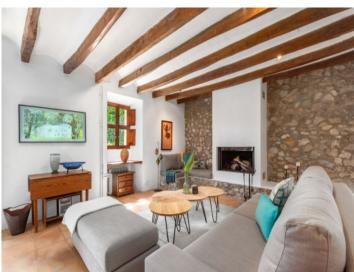

The finca has 3 spacious bedrooms, each with en-suite bathroom, and a guest WC.

The spacious living room, with its lovely fireplace invites you to enjoy the cooler winter evenings, and the large, bright kitchen with cast-iron stove presents a cosy and warm place, perfect for convivial get-togethers with friends and family to enjoy delicious meals together.