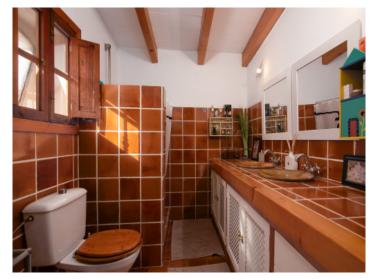

The old country farmhouse has been enlarged step by step and now has a living area of approx. 125 sqm. This is distributed over a single level with 3 double bedrooms with fitted wardrobes and 2 modernised bathrooms, and a spacious main living area combining the living and dining area, with a typical Mallorcan kitchen and an imposing fireplace for a cosy atmosphere in the cooler seasons of the year. Adjacent to the living area is a 70 sqm covered terrace with seating areas and a baking oven.