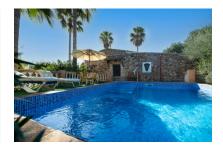

#### Описание объекта:

This charming, partially natural-stone cladded country house is idyllically located in the countryside near Son Mesquida, and provides a romantic home for horse lovers and those seeking a tranquil and romantic retreat.

Next to the house there is also a sun terrace with ample space for several sun loungers adjoining the pool. The plot of almost 17,000 sqm offers meadows and pastures, a small pond, as well as orchards with lemon, orange, almond and cherry trees. There is also a tool shed, a separate workshop, and a brick-built stable.

The sunny plot is completely fenced with a gate, and a private well, solar panels and a wind energy- generator make the property completely independent from the public power supply.

This superb property presents an authentic country house for lovers of the authentic Mallorcan country life.