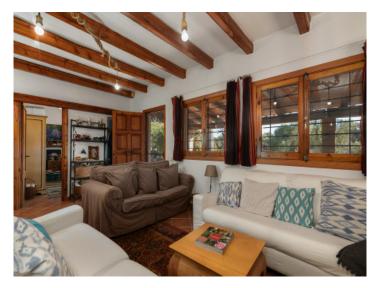

The old country farmhouse has been enlarged step by step and now has a living area of approx. 125 sqm. This is distributed over a single level with 3 double bedrooms with fitted wardrobes and 2 modernised bathrooms, and a spacious main living area combining the living and dining area, with a typical Mallorcan kitchen and an imposing fireplace for a cosy atmosphere in the cooler seasons of the year. Adjacent to the living area is a 70 sqm covered terrace with seating areas and a baking oven.