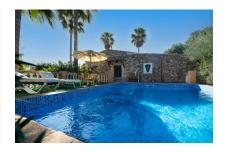

Next to the house there is also a sun terrace with ample space for several sun loungers adjoining the pool. The plot of almost 17,000 sqm offers meadows and pastures, a small pond, as well as orchards with lemon, orange, almond and cherry trees. There is also a tool shed, a separate workshop, and a brick-built stable.