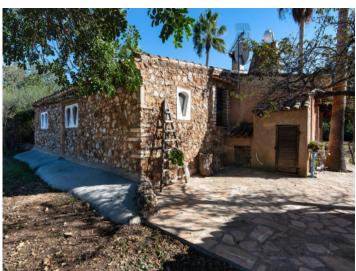

#### Описание объекта:

This charming, partially natural-stone cladded country house is idyllically located in the countryside near Son Mesquida, and provides a romantic home for horse lovers and those seeking a tranquil and romantic retreat.

The old country farmhouse has been enlarged step by step and now has a living area of approx. 125 sqm. This is distributed over a single level with 3 double bedrooms with fitted wardrobes and 2 modernised bathrooms, and a spacious main living area combining the living and dining area, with a typical Mallorcan kitchen and an imposing fireplace for a cosy atmosphere in the cooler seasons of the year. Adjacent to the living area is a 70 sqm covered terrace with seating areas and a baking oven.