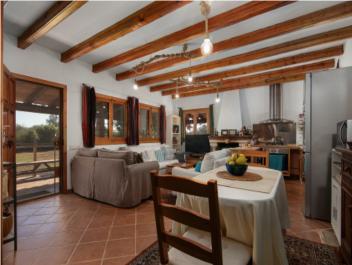

The old country farmhouse has been enlarged step by step and now has a living area of approx. 125 sqm. This is distributed over a single level with 3 double bedrooms with fitted wardrobes and 2 modernised bathrooms, and a spacious main living area combining the living and dining area, with a typical Mallorcan kitchen and an imposing fireplace for a cosy atmosphere in the cooler seasons of the year. Adjacent to the living area is a 70 sqm covered terrace with seating areas and a baking oven.