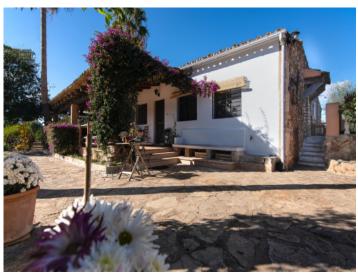

#### Описание объекта:

This charming, partially natural-stone cladded country house is idyllically located in the countryside near Son Mesquida, and provides a romantic home for horse lovers and those seeking a tranquil and romantic retreat.

The old country farmhouse has been enlarged step by step and now has a living area of approx. 125 sqm. This is distributed over a single level with 3 double bedrooms with fitted wardrobes and 2 modernised bathrooms, and a spacious main living area combining the living and dining area, with a typical Mallorcan kitchen and an imposing fireplace for a cosy atmosphere in the cooler seasons of the year. Adjacent to the living area is a 70 sqm covered terrace with seating areas and a baking oven.

Next to the house there is also a sun terrace with ample space for several sun loungers adjoining the pool. The plot of almost 17,000 sqm offers meadows and pastures, a small pond, as well as orchards with lemon, orange, almond and cherry trees. There is also a tool shed, a separate workshop, and a brick-built stable.

The sunny plot is completely fenced with a gate, and a private well, solar panels and a wind energy- generator make the property completely independent from the public power supply.

This superb property presents an authentic country house for lovers of the authentic Mallorcan country life.