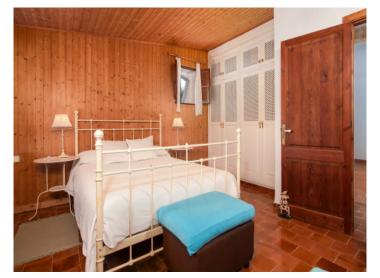

The old country farmhouse has been enlarged step by step and now has a living area of approx. 125 sqm. This is distributed over a single level with 3 double bedrooms with fitted wardrobes and 2 modernised bathrooms, and a spacious main living area combining the living and dining area, with a typical Mallorcan kitchen and an imposing fireplace for a cosy atmosphere in the cooler seasons of the year. Adjacent to the living area is a 70 sqm covered terrace with seating areas and a baking oven.