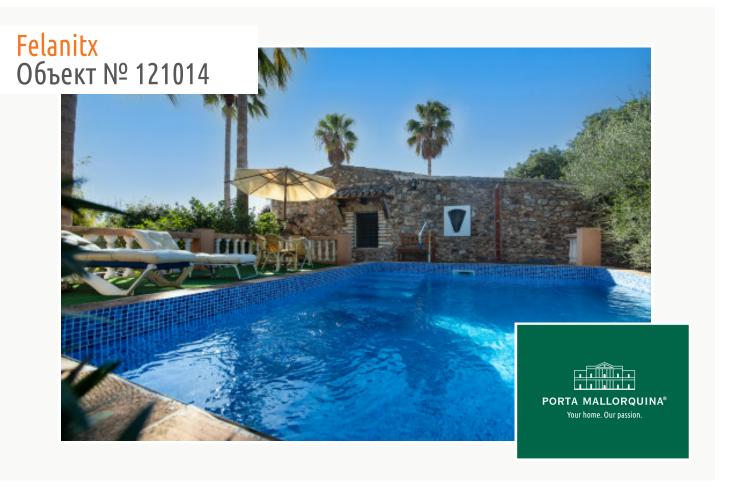

# Idyllic, self-sufficient finca with great charm in Son Mesquida, Felanitx

жилая площадь: 195 m<sup>2</sup> бассейн:  $\checkmark$ 

участок: 16.800 m<sup>2</sup> Энергетическая f

спальни: 3 сертификация:

#### Описание объекта:

This charming, partially natural-stone cladded country house is idyllically located in the countryside near Son Mesquida, and provides a romantic home for horse lovers and those seeking a tranquil and romantic retreat.

Next to the house there is also a sun terrace with ample space for several sun loungers adjoining the pool. The plot of almost 17,000 sqm offers meadows and pastures, a small pond, as well as orchards with lemon, orange, almond and cherry trees. There is also a tool shed, a separate workshop, and a brick-built stable.

The sunny plot is completely fenced with a gate, and a private well, solar panels and a wind energy- generator make the property completely independent from the public power supply.

This superb property presents an authentic country house for lovers of the authentic Mallorcan country life.