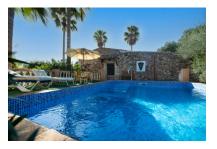

#### Описание объекта:

This charming, partially natural-stone cladded country house is idyllically located in the countryside near Son Mesquida, and provides a romantic home for horse lovers and those seeking a tranquil and romantic retreat.

Next to the house there is also a sun terrace with ample space for several sun loungers adjoining the pool. The plot of almost 17,000 sqm offers meadows and pastures, a small pond, as well as orchards with lemon, orange, almond and cherry trees. There is also a tool shed, a separate workshop, and a brick-built stable.

The sunny plot is completely fenced with a gate, and a private well, solar panels and a wind energy- generator make the property completely independent from the public power supply.

This superb property presents an authentic country house for lovers of the authentic Mallorcan country life.