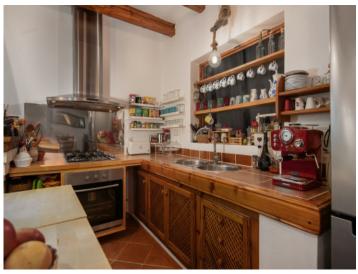

The old country farmhouse has been enlarged step by step and now has a living area of approx. 125 sqm. This is distributed over a single level with 3 double bedrooms with fitted wardrobes and 2 modernised bathrooms, and a spacious main living area combining the living and dining area, with a typical Mallorcan kitchen and an imposing fireplace for a cosy atmosphere in the cooler seasons of the year. Adjacent to the living area is a 70 sqm covered terrace with seating areas and a baking oven.