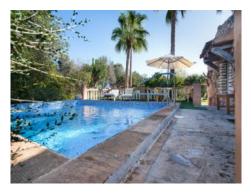

Next to the house there is also a sun terrace with ample space for several sun loungers adjoining the pool. The plot of almost 17,000 sqm offers meadows and pastures, a small pond, as well as orchards with lemon, orange, almond and cherry trees. There is also a tool shed, a separate workshop, and a brick-built stable.