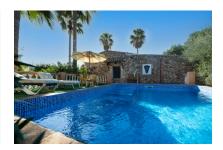

Next to the house there is also a sun terrace with ample space for several sun loungers adjoining the pool. The plot of almost 17,000 sqm offers meadows and pastures, a small pond, as well as orchards with lemon, orange, almond and cherry trees. There is also a tool shed, a separate workshop, and a brick-built stable.