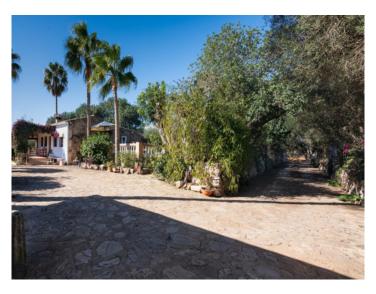

Next to the house there is also a sun terrace with ample space for several sun loungers adjoining the pool. The plot of almost 17,000 sqm offers meadows and pastures, a small pond, as well as orchards with lemon, orange, almond and cherry trees. There is also a tool shed, a separate workshop, and a brick-built stable.

The sunny plot is completely fenced with a gate, and a private well, solar panels and a wind energy- generator make the property completely independent from the public power supply.

This superb property presents an authentic country house for lovers of the authentic Mallorcan country life.