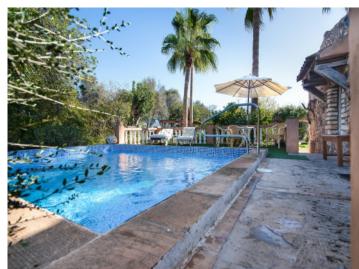

Next to the house there is also a sun terrace with ample space for several sun loungers adjoining the pool. The plot of almost 17,000 sqm offers meadows and pastures, a small pond, as well as orchards with lemon, orange, almond and cherry trees. There is also a tool shed, a separate workshop, and a brick-built stable.