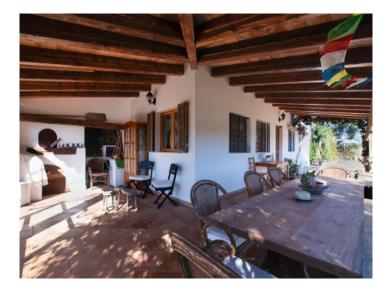

The old country farmhouse has been enlarged step by step and now has a living area of approx. 125 sqm. This is distributed over a single level with 3 double bedrooms with fitted wardrobes and 2 modernised bathrooms, and a spacious main living area combining the living and dining area, with a typical Mallorcan kitchen and an imposing fireplace for a cosy atmosphere in the cooler seasons of the year. Adjacent to the living area is a 70 sqm covered terrace with seating areas and a baking oven.

Next to the house there is also a sun terrace with ample space for several sun loungers adjoining the pool. The plot of almost 17,000 sqm offers meadows and pastures, a small pond, as well as orchards with lemon, orange, almond and cherry trees. There is also a tool shed, a separate workshop, and a brick-built stable.