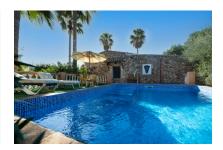

#### Описание объекта:

This charming, partially natural-stone cladded country house is idyllically located in the countryside near Son Mesquida, and provides a romantic home for horse lovers and those seeking a tranquil and romantic retreat.

Next to the house there is also a sun terrace with ample space for several sun loungers adjoining the pool. The plot of almost 17,000 sqm offers meadows and pastures, a small pond, as well as orchards with lemon, orange, almond and cherry trees. There is also a tool shed, a separate workshop, and a brick-built stable.

The sunny plot is completely fenced with a gate, and a private well, solar panels and a wind energy- generator make the property completely independent from the public power supply.

This superb property presents an authentic country house for lovers of the authentic Mallorcan country life.