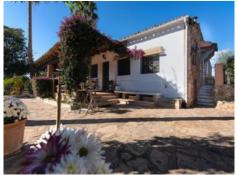

#### Описание объекта:

This charming, partially natural-stone cladded country house is idyllically located in the countryside near Son Mesquida, and provides a romantic home for horse lovers and those seeking a tranquil and romantic retreat.

The old country farmhouse has been enlarged step by step and now has a living area of approx. 125 sqm. This is distributed over a single level with 3 double bedrooms with fitted wardrobes and 2 modernised bathrooms, and a spacious main living area combining the living and dining area, with a typical Mallorcan kitchen and an imposing fireplace for a cosy atmosphere in the cooler seasons of the year. Adjacent to the living area is a 70 sqm covered terrace with seating areas and a baking oven.