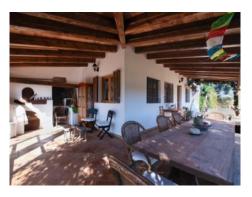

The old country farmhouse has been enlarged step by step and now has a living area of approx. 125 sqm. This is distributed over a single level with 3 double bedrooms with fitted wardrobes and 2 modernised bathrooms, and a spacious main living area combining the living and dining area, with a typical Mallorcan kitchen and an imposing fireplace for a cosy atmosphere in the cooler seasons of the year. Adjacent to the living area is a 70 sqm covered terrace with seating areas and a baking oven.