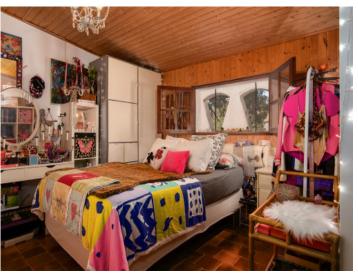

The old country farmhouse has been enlarged step by step and now has a living area of approx. 125 sqm. This is distributed over a single level with 3 double bedrooms with fitted wardrobes and 2 modernised bathrooms, and a spacious main living area combining the living and dining area, with a typical Mallorcan kitchen and an imposing fireplace for a cosy atmosphere in the cooler seasons of the year. Adjacent to the living area is a 70 sqm covered terrace with seating areas and a baking oven.