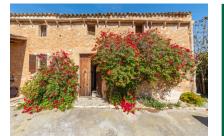

#### Описание объекта:

This unique property, with an area of almost 50 hectares, is situated between Sant Llorenc des Cardassar and Arta and nestles in the hills of the Llevant area in the north-east of Mallorca. It offers absolute privacy together with the possibility to cultivate the land if desired.

The finca itself consists of diverse buildings with a total constructed area of 673 sqm positioned on the east side of the land. The main building with 206 sqm has been partly converted into a residential house, and is presently a mix of renovated rooms, and rustic rooms in their original condition. Next to the main house there are various old stone barns currently used for storage, but which could be adapted to suit the needs of the new owner.