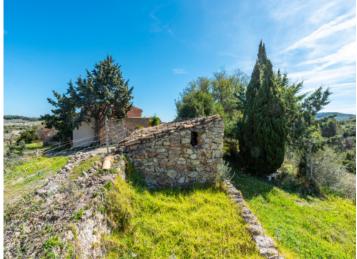

The finca itself consists of diverse buildings with a total constructed area of 673 sqm positioned on the east side of the land. The main building with 206 sqm has been partly converted into a residential house, and is presently a mix of renovated rooms, and rustic rooms in their original condition. Next to the main house there are various old stone barns currently used for storage, but which could be adapted to suit the needs of the new owner.