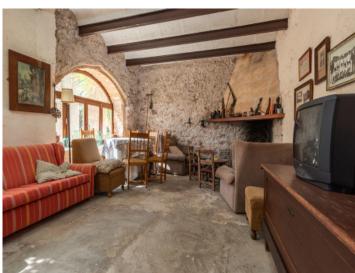

The finca itself consists of diverse buildings with a total constructed area of 673 sqm positioned on the east side of the land. The main building with 206 sqm has been partly converted into a residential house, and is presently a mix of renovated rooms, and rustic rooms in their original condition. Next to the main house there are various old stone barns currently used for storage, but which could be adapted to suit the needs of the new owner.