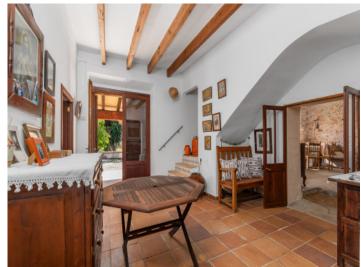

The finca itself consists of diverse buildings with a total constructed area of 673 sqm positioned on the east side of the land. The main building with 206 sqm has been partly converted into a residential house, and is presently a mix of renovated rooms, and rustic rooms in their original condition. Next to the main house there are various old stone barns currently used for storage, but which could be adapted to suit the needs of the new owner.