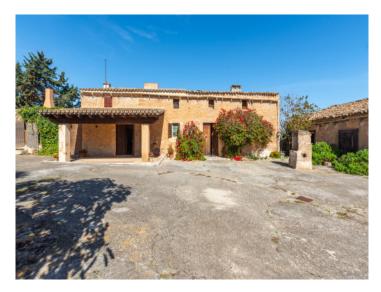

The finca itself consists of diverse buildings with a total constructed area of 673 sqm positioned on the east side of the land. The main building with 206 sqm has been partly converted into a residential house, and is presently a mix of renovated rooms, and rustic rooms in their original condition. Next to the main house there are various old stone barns currently used for storage, but which could be adapted to suit the needs of the new owner.