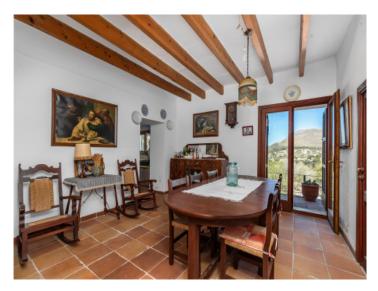

The finca itself consists of diverse buildings with a total constructed area of 673 sqm positioned on the east side of the land. The main building with 206 sqm has been partly converted into a residential house, and is presently a mix of renovated rooms, and rustic rooms in their original condition. Next to the main house there are various old stone barns currently used for storage, but which could be adapted to suit the needs of the new owner.