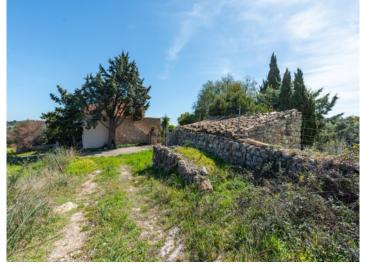

The finca itself consists of diverse buildings with a total constructed area of 673 sqm positioned on the east side of the land. The main building with 206 sqm has been partly converted into a residential house, and is presently a mix of renovated rooms, and rustic rooms in their original condition. Next to the main house there are various old stone barns currently used for storage, but which could be adapted to suit the needs of the new owner.

The land surrounding the premises has been prepared for cultivation and planting, whilst the outer areas remain wild and untouched.

Without doubt this object presents a great opportunity to own one of the last properties with these attributes still existing in the north-east of Mallorca.