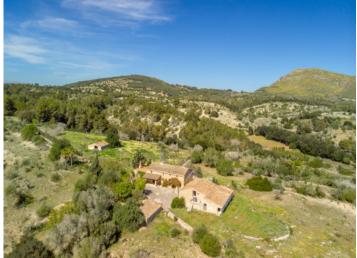

#### Описание объекта:

This unique property, with an area of almost 50 hectares, is situated between Sant Llorenc des Cardassar and Arta and nestles in the hills of the Llevant area in the north-east of Mallorca. It offers absolute privacy together with the possibility to cultivate the land if desired.

The finca itself consists of diverse buildings with a total constructed area of 673 sqm positioned on the east side of the land. The main building with 206 sqm has been partly converted into a residential house, and is presently a mix of renovated rooms, and rustic rooms in their original condition. Next to the main house there are various old stone barns currently used for storage, but which could be adapted to suit the needs of the new owner.

The land surrounding the premises has been prepared for cultivation and planting, whilst the outer areas remain wild and untouched.

Without doubt this object presents a great opportunity to own one of the last properties with these attributes still existing in the north-east of Mallorca.