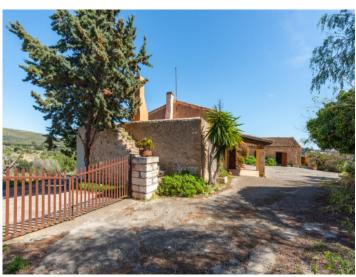

#### Описание объекта:

This unique property, with an area of almost 50 hectares, is situated between Sant Llorenc des Cardassar and Arta and nestles in the hills of the Llevant area in the north-east of Mallorca. It offers absolute privacy together with the possibility to cultivate the land if desired.

The finca itself consists of diverse buildings with a total constructed area of 673 sqm positioned on the east side of the land. The main building with 206 sqm has been partly converted into a residential house, and is presently a mix of renovated rooms, and rustic rooms in their original condition. Next to the main house there are various old stone barns currently used for storage, but which could be adapted to suit the needs of the new owner.