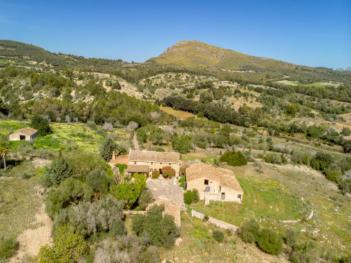

#### Описание объекта:

This unique property, with an area of almost 50 hectares, is situated between Sant Llorenc des Cardassar and Arta and nestles in the hills of the Llevant area in the north-east of Mallorca. It offers absolute privacy together with the possibility to cultivate the land if desired.

The finca itself consists of diverse buildings with a total constructed area of 673 sqm positioned on the east side of the land. The main building with 206 sqm has been partly converted into a residential house, and is presently a mix of renovated rooms, and rustic rooms in their original condition. Next to the main house there are various old stone barns currently used for storage, but which could be adapted to suit the needs of the new owner.

The land surrounding the premises has been prepared for cultivation and planting, whilst the outer areas remain wild and untouched.

Without doubt this object presents a great opportunity to own one of the last properties with these attributes still existing in the north-east of Mallorca.