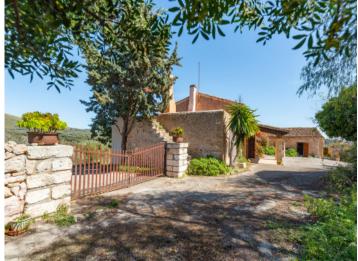

#### Описание объекта:

This unique property, with an area of almost 50 hectares, is situated between Sant Llorenc des Cardassar and Arta and nestles in the hills of the Llevant area in the north-east of Mallorca. It offers absolute privacy together with the possibility to cultivate the land if desired.

The finca itself consists of diverse buildings with a total constructed area of 673 sqm positioned on the east side of the land. The main building with 206 sqm has been partly converted into a residential house, and is presently a mix of renovated rooms, and rustic rooms in their original condition. Next to the main house there are various old stone barns currently used for storage, but which could be adapted to suit the needs of the new owner.