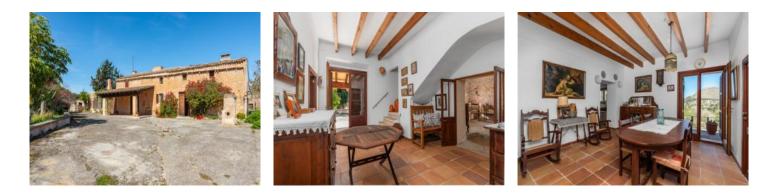

The finca itself consists of diverse buildings with a total constructed area of 673 sqm positioned on the east side of the land. The main building with 206 sqm has been partly converted into a residential house, and is presently a mix of renovated rooms, and rustic rooms in their original condition. Next to the main house there are various old stone barns currently used for storage, but which could be adapted to suit the needs of the new owner.