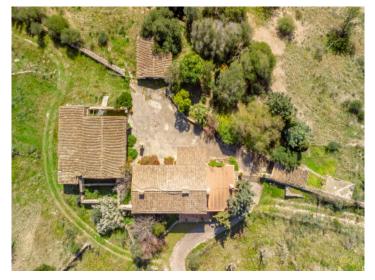

The finca itself consists of diverse buildings with a total constructed area of 673 sqm positioned on the east side of the land. The main building with 206 sqm has been partly converted into a residential house, and is presently a mix of renovated rooms, and rustic rooms in their original condition. Next to the main house there are various old stone barns currently used for storage, but which could be adapted to suit the needs of the new owner.