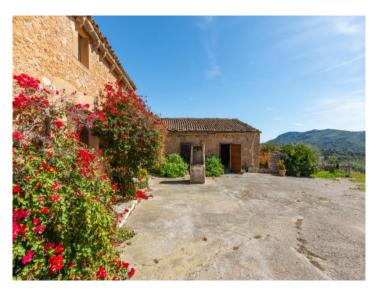

#### Описание объекта:

This unique property, with an area of almost 50 hectares, is situated between Sant Llorenc des Cardassar and Arta and nestles in the hills of the Llevant area in the north-east of Mallorca. It offers absolute privacy together with the possibility to cultivate the land if desired.

The finca itself consists of diverse buildings with a total constructed area of 673 sqm positioned on the east side of the land. The main building with 206 sqm has been partly converted into a residential house, and is presently a mix of renovated rooms, and rustic rooms in their original condition. Next to the main house there are various old stone barns currently used for storage, but which could be adapted to suit the needs of the new owner.