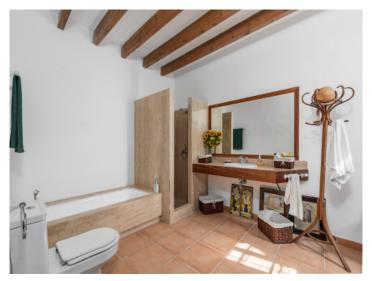

The finca itself consists of diverse buildings with a total constructed area of 673 sqm positioned on the east side of the land. The main building with 206 sqm has been partly converted into a residential house, and is presently a mix of renovated rooms, and rustic rooms in their original condition. Next to the main house there are various old stone barns currently used for storage, but which could be adapted to suit the needs of the new owner.