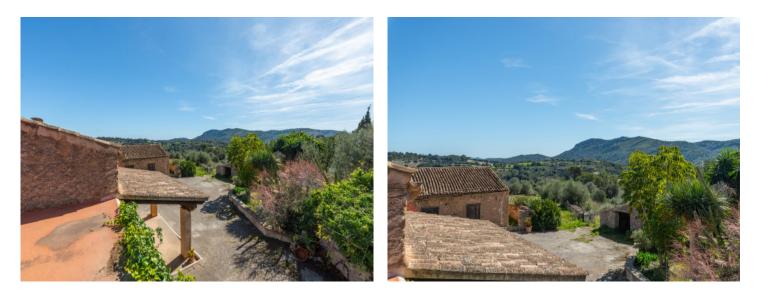

#### Месторасположения и окрестности:

Sant Llorenc des Cardassar is a charming village in the east of Mallorca and is one of the island's smaller municipalities. It is located between the towns of Manacor and Arta and has an area of 90 square kms, a large part of which is taken up by the protected area of the 'Parc Llevant'.

This lovely village provides an authentic Mallorcan experience which is hardly affected by mass tourism, with original cobbled streets and traditional architecture in the village centre bestowing an inviting charm.

The surrounding countryside is characterised by gentle hills, orchards and fields, and is pampered by the Mediterranean sun. Nature lovers and hikers will fully appreciate the tranquility and beauty of this lovely area.