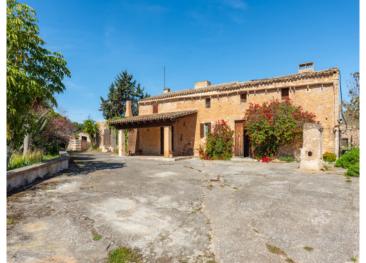

# Unique finca property of almost 50 hectares with existing buildings in the north-east of Mallorca

| жилая площадь:<br>участок:<br>спальни:<br>санузел: | 673 m <sup>2</sup><br>500.451 m <sup>2</sup><br>4<br>2 | бассейн:<br>Энергетическая<br>сертификация: | -<br>в процессе |
|----------------------------------------------------|--------------------------------------------------------|---------------------------------------------|-----------------|
| вид на море:                                       | -                                                      | цена:                                       | € 2.800.000,-   |

#### Описание объекта:

This unique property, with an area of almost 50 hectares, is situated between Sant Llorenc des Cardassar and Arta and nestles in the hills of the Llevant area in the north-east of Mallorca. It offers absolute privacy together with the possibility to cultivate the land if desired.

The finca itself consists of diverse buildings with a total constructed area of 673 sqm positioned on the east side of the land. The main building with 206 sqm has been partly converted into a residential house, and is presently a mix of renovated rooms, and rustic rooms in their original condition. Next to the main house there are various old stone barns currently used for storage, but which could be adapted to suit the needs of the new owner.