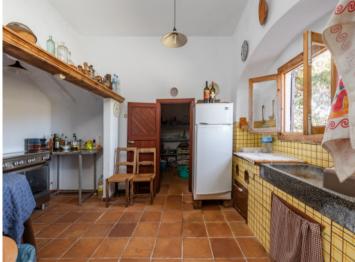

The finca itself consists of diverse buildings with a total constructed area of 673 sqm positioned on the east side of the land. The main building with 206 sqm has been partly converted into a residential house, and is presently a mix of renovated rooms, and rustic rooms in their original condition. Next to the main house there are various old stone barns currently used for storage, but which could be adapted to suit the needs of the new owner.