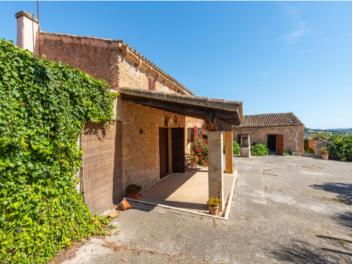

#### Описание объекта:

This unique property, with an area of almost 50 hectares, is situated between Sant Llorenc des Cardassar and Arta and nestles in the hills of the Llevant area in the north-east of Mallorca. It offers absolute privacy together with the possibility to cultivate the land if desired.

The finca itself consists of diverse buildings with a total constructed area of 673 sqm positioned on the east side of the land. The main building with 206 sqm has been partly converted into a residential house, and is presently a mix of renovated rooms, and rustic rooms in their original condition. Next to the main house there are various old stone barns currently used for storage, but which could be adapted to suit the needs of the new owner.