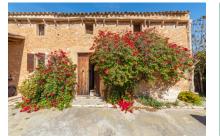

#### Описание объекта:

This unique property, with an area of almost 50 hectares, is situated between Sant Llorenc des Cardassar and Arta and nestles in the hills of the Llevant area in the north-east of Mallorca. It offers absolute privacy together with the possibility to cultivate the land if desired.

The finca itself consists of diverse buildings with a total constructed area of 673 sqm positioned on the east side of the land. The main building with 206 sqm has been partly converted into a residential house, and is presently a mix of renovated rooms, and rustic rooms in their original condition. Next to the main house there are various old stone barns currently used for storage, but which could be adapted to suit the needs of the new owner.