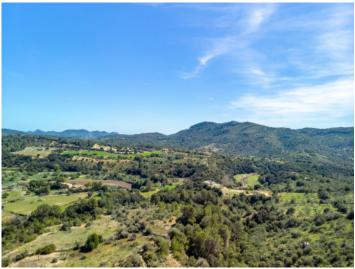

#### Описание объекта:

This unique property, with an area of almost 50 hectares, is situated between Sant Llorenc des Cardassar and Arta and nestles in the hills of the Llevant area in the north-east of Mallorca. It offers absolute privacy together with the possibility to cultivate the land if desired.

The surrounding countryside is characterised by gentle hills, orchards and fields, and is pampered by the Mediterranean sun. Nature lovers and hikers will fully appreciate the tranquility and beauty of this lovely area.