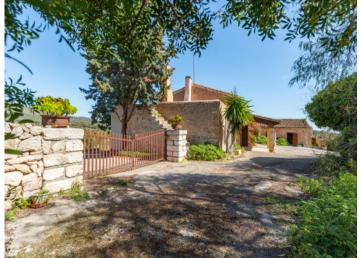

The finca itself consists of diverse buildings with a total constructed area of 673 sqm positioned on the east side of the land. The main building with 206 sqm has been partly converted into a residential house, and is presently a mix of renovated rooms, and rustic rooms in their original condition. Next to the main house there are various old stone barns currently used for storage, but which could be adapted to suit the needs of the new owner.

The land surrounding the premises has been prepared for cultivation and planting, whilst the outer areas remain wild and untouched.

Without doubt this object presents a great opportunity to own one of the last properties with these attributes still existing in the north-east of Mallorca.