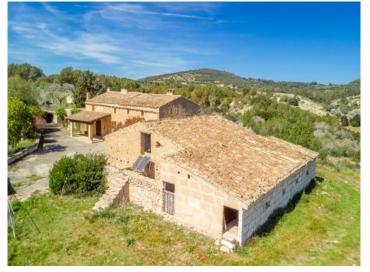

The finca itself consists of diverse buildings with a total constructed area of 673 sqm positioned on the east side of the land. The main building with 206 sqm has been partly converted into a residential house, and is presently a mix of renovated rooms, and rustic rooms in their original condition. Next to the main house there are various old stone barns currently used for storage, but which could be adapted to suit the needs of the new owner.

The land surrounding the premises has been prepared for cultivation and planting, whilst the outer areas remain wild and untouched.

Without doubt this object presents a great opportunity to own one of the last properties with these attributes still existing in the north-east of Mallorca.