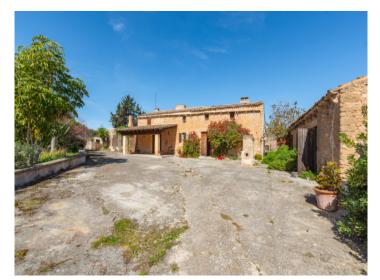

#### Описание объекта:

This unique property, with an area of almost 50 hectares, is situated between Sant Llorenc des Cardassar and Arta and nestles in the hills of the Llevant area in the north-east of Mallorca. It offers absolute privacy together with the possibility to cultivate the land if desired.

The finca itself consists of diverse buildings with a total constructed area of 673 sqm positioned on the east side of the land. The main building with 206 sqm has been partly converted into a residential house, and is presently a mix of renovated rooms, and rustic rooms in their original condition. Next to the main house there are various old stone barns currently used for storage, but which could be adapted to suit the needs of the new owner.