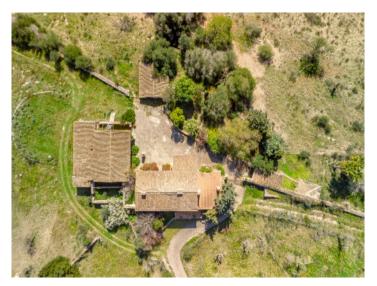

# Unique finca property of almost 50 hectares with existing buildings in the north-east of Mallorca

| жилая площадь:<br>участок:<br>спальни:<br>санузел: | 673 m <sup>2</sup><br>500.451 m <sup>2</sup><br>4<br>2 | бассейн:<br>Энергетическая<br>сертификация: | -<br>в процессе |
|----------------------------------------------------|--------------------------------------------------------|---------------------------------------------|-----------------|
| вид на море:                                       | -                                                      | цена:                                       | € 2.800.000,-   |

#### Описание объекта:

This unique property, with an area of almost 50 hectares, is situated between Sant Llorenc des Cardassar and Arta and nestles in the hills of the Llevant area in the north-east of Mallorca. It offers absolute privacy together with the possibility to cultivate the land if desired.

The finca itself consists of diverse buildings with a total constructed area of 673 sqm positioned on the east side of the land. The main building with 206 sqm has been partly converted into a residential house, and is presently a mix of renovated rooms, and rustic rooms in their original condition. Next to the main house there are various old stone barns currently used for storage, but which could be adapted to suit the needs of the new owner.

The land surrounding the premises has been prepared for cultivation and planting, whilst the outer areas remain wild and untouched.

Without doubt this object presents a great opportunity to own one of the last properties with these attributes still existing in the north-east of Mallorca.