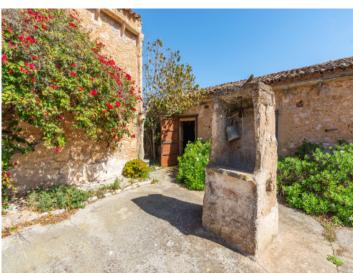

The finca itself consists of diverse buildings with a total constructed area of 673 sqm positioned on the east side of the land. The main building with 206 sqm has been partly converted into a residential house, and is presently a mix of renovated rooms, and rustic rooms in their original condition. Next to the main house there are various old stone barns currently used for storage, but which could be adapted to suit the needs of the new owner.