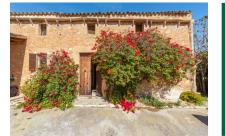

The finca itself consists of diverse buildings with a total constructed area of 673 sqm positioned on the east side of the land. The main building with 206 sqm has been partly converted into a residential house, and is presently a mix of renovated rooms, and rustic rooms in their original condition. Next to the main house there are various old stone barns currently used for storage, but which could be adapted to suit the needs of the new owner.