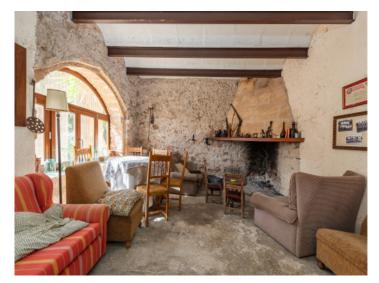

The finca itself consists of diverse buildings with a total constructed area of 673 sqm positioned on the east side of the land. The main building with 206 sqm has been partly converted into a residential house, and is presently a mix of renovated rooms, and rustic rooms in their original condition. Next to the main house there are various old stone barns currently used for storage, but which could be adapted to suit the needs of the new owner.