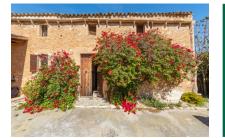

The finca itself consists of diverse buildings with a total constructed area of 673 sqm positioned on the east side of the land. The main building with 206 sqm has been partly converted into a residential house, and is presently a mix of renovated rooms, and rustic rooms in their original condition. Next to the main house there are various old stone barns currently used for storage, but which could be adapted to suit the needs of the new owner.