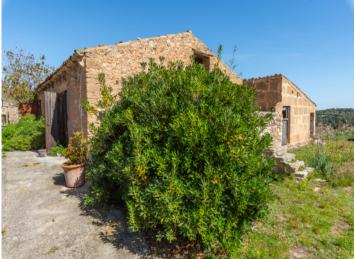

The finca itself consists of diverse buildings with a total constructed area of 673 sqm positioned on the east side of the land. The main building with 206 sqm has been partly converted into a residential house, and is presently a mix of renovated rooms, and rustic rooms in their original condition. Next to the main house there are various old stone barns currently used for storage, but which could be adapted to suit the needs of the new owner.