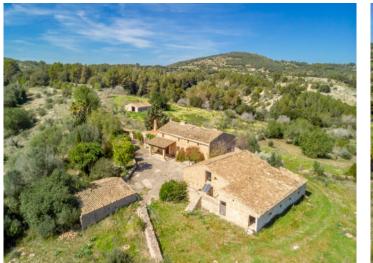

#### Описание объекта:

This unique property, with an area of almost 50 hectares, is situated between Sant Llorenc des Cardassar and Arta and nestles in the hills of the Llevant area in the north-east of Mallorca. It offers absolute privacy together with the possibility to cultivate the land if desired.

The finca itself consists of diverse buildings with a total constructed area of 673 sqm positioned on the east side of the land. The main building with 206 sqm has been partly converted into a residential house, and is presently a mix of renovated rooms, and rustic rooms in their original condition. Next to the main house there are various old stone barns currently used for storage, but which could be adapted to suit the needs of the new owner.

The land surrounding the premises has been prepared for cultivation and planting, whilst the outer areas remain wild and untouched.

Without doubt this object presents a great opportunity to own one of the last properties with these attributes still existing in the north-east of Mallorca.