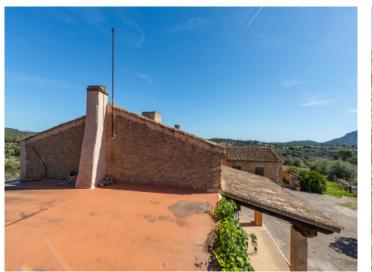

The finca itself consists of diverse buildings with a total constructed area of 673 sqm positioned on the east side of the land. The main building with 206 sqm has been partly converted into a residential house, and is presently a mix of renovated rooms, and rustic rooms in their original condition. Next to the main house there are various old stone barns currently used for storage, but which could be adapted to suit the needs of the new owner.