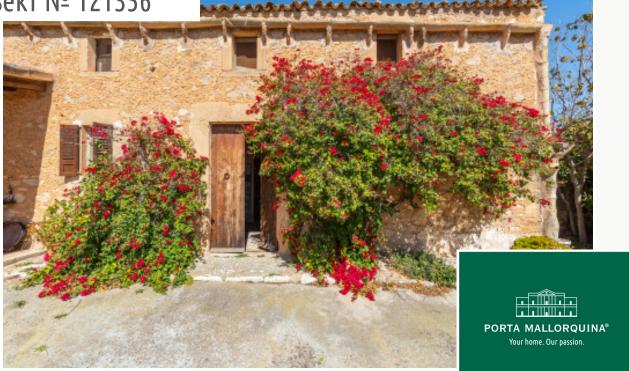

#### Описание объекта:

This unique property, with an area of almost 50 hectares, is situated between Sant Llorenc des Cardassar and Arta and nestles in the hills of the Llevant area in the north-east of Mallorca. It offers absolute privacy together with the possibility to cultivate the land if desired.

The finca itself consists of diverse buildings with a total constructed area of 673 sqm positioned on the east side of the land. The main building with 206 sqm has been partly converted into a residential house, and is presently a mix of renovated rooms, and rustic rooms in their original condition. Next to the main house there are various old stone barns currently used for storage, but which could be adapted to suit the needs of the new owner.