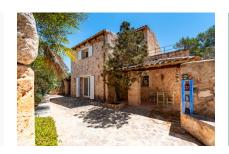

#### Описание объекта:

This exceptionally charming, natural-stone finca stands on a plot of approx. 400 sqm in the idyllic surroundings of Cap des Moro, adjacent to the Mondrago natural park with its turquoise-blue bays and untouched nature. The popular village of Santanyi is only a short drive away.

Upon entering the plot the absolute privacy and beautiful Mediterranean tree population immediately impress.

Access to the finca is on the ground level with a pleasant living/dining area and adjoining kitchen, with an oven assuring pleasant temperatures on cooler winter days, a bedroom and a bathroom. From the living area there is direct access to an inviting terrace providing the perfect shady place in summer.