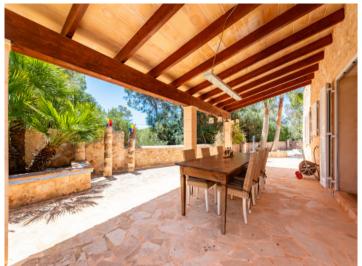

Upon entering the plot the absolute privacy and beautiful Mediterranean tree population immediately impress.

Access to the finca is on the ground level with a pleasant living/dining area and adjoining kitchen, with an oven assuring pleasant temperatures on cooler winter days, a bedroom and a bathroom. From the living area there is direct access to an inviting terrace providing the perfect shady place in summer.

In the external area the low-maintenance garden is laid out with Mediterranean plants and trees, with an idyllic pool landscape inviting to relax and enjoy the Mallorcan sunshine.

Further features include underfloor heating promising pleasant comfort throughout the year.