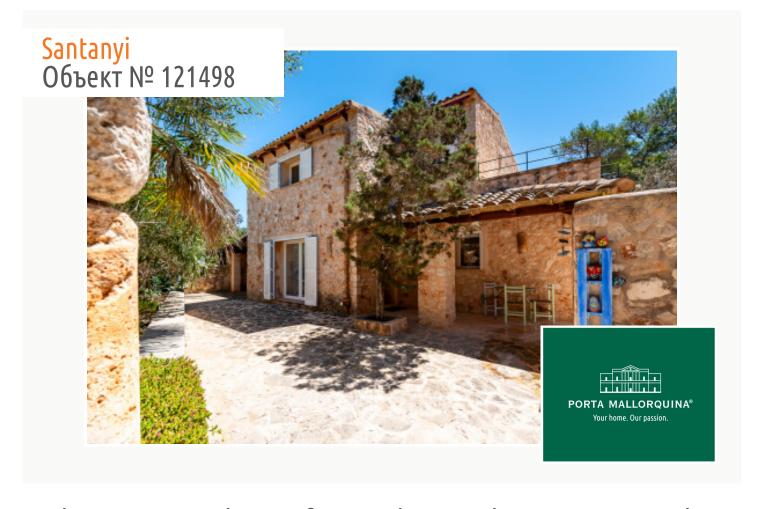

# Enchanting natural-stone finca with great charm, private pool and Mediterranean garden in Cap des Moro

жилая площадь: 120 m<sup>2</sup> бассейн:  $\checkmark$ 

участок: 405 m<sup>2</sup> Энергетическая е

#### Описание объекта:

This exceptionally charming, natural-stone finca stands on a plot of approx. 400 sqm in the idyllic surroundings of Cap des Moro, adjacent to the Mondrago natural park with its turquoise-blue bays and untouched nature. The popular village of Santanyi is only a short drive away.

Upon entering the plot the absolute privacy and beautiful Mediterranean tree population immediately impress.

Access to the finca is on the ground level with a pleasant living/dining area and adjoining kitchen, with an oven assuring pleasant temperatures on cooler winter days, a bedroom and a bathroom. From the living area there is direct access to an inviting terrace providing the perfect shady place in summer.