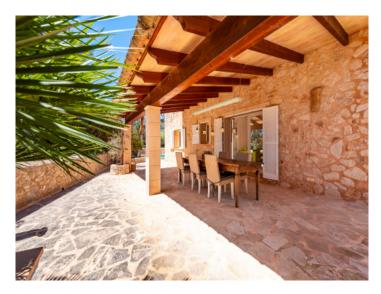

Upon entering the plot the absolute privacy and beautiful Mediterranean tree population immediately impress.

Access to the finca is on the ground level with a pleasant living/dining area and adjoining kitchen, with an oven assuring pleasant temperatures on cooler winter days, a bedroom and a bathroom. From the living area there is direct access to an inviting terrace providing the perfect shady place in summer.