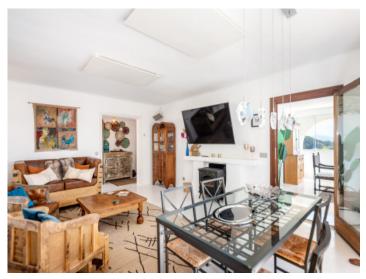

The beautiful finca estate in its quiet and luxurious location presents the perfect retreat to escape from the noise and stress of everyday life.

Its main features include:

- Interior: Spacious living room, dining room and modern kitchen, with 4 elegant double bedrooms, including a luxurious master-suite with private bathroom.
- Exterior: Well-maintained gardens with diverse corners and places to relax and chill out, each place offering a private area of tranquility with spectacular views. A breathtaking rooftop terrace presents 360-degree panoramic views of the bay of Palma, whilst the pool area with Jacuzzi, sun loungers and barbecue zone is ideal for relaxing and enjoying the sun.
- Kitchen: refurbished and including wooden floors and modern, high-quality appliances, the kitchen offers idyllic views to inspire your culinary moments.
- Modern Amenities: The property features energy-efficient infrared heating, high quality beds with special mattresses, sat-TV and high speed internet. Water pressure has been increased and the gardens are illuminated during the night to enhance their beauty.
- Further features: The property includes a water-softener, DVD and music system, and a garage.