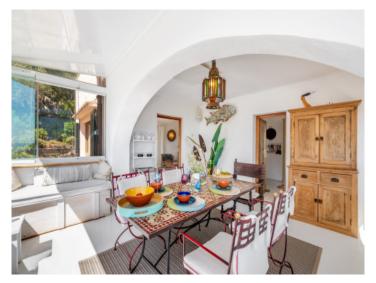

The beautiful finca estate in its quiet and luxurious location presents the perfect retreat to escape from the noise and stress of everyday life.

Its main features include:

- Interior: Spacious living room, dining room and modern kitchen, with 4 elegant double bedrooms, including a luxurious master-suite with private bathroom.
- Exterior: Well-maintained gardens with diverse corners and places to relax and chill out, each place offering a private area of tranquility with spectacular views. A breathtaking rooftop terrace presents 360-degree panoramic views of the bay of Palma, whilst the pool area with Jacuzzi, sun loungers and barbecue zone is ideal for relaxing and enjoying the sun.
- Kitchen: refurbished and including wooden floors and modern, high-quality appliances, the kitchen offers idyllic views to inspire your culinary moments.
- Modern Amenities: The property features energy-efficient infrared heating, high quality beds with special mattresses, sat-TV and high speed internet. Water pressure has been increased and the gardens are illuminated during the night to enhance their beauty.
- Further features: The property includes a water-softener, DVD and music system, and a garage.