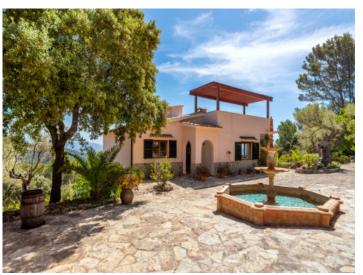

# Wonderful country estate in the Sierra de Tramuntana mountain range, Esporles

жилая площадь: 175 m<sup>2</sup> бассейн:  $\checkmark$ 

участок: 6.380 m<sup>2</sup> Энергетическая е

спальни: 4 сертификация:

The beautiful finca estate in its quiet and luxurious location presents the perfect retreat to escape from the noise and stress of everyday life.

Its main features include:

- Interior: Spacious living room, dining room and modern kitchen, with 4 elegant double bedrooms, including a luxurious master-suite with private bathroom.
- Exterior: Well-maintained gardens with diverse corners and places to relax and chill out, each place offering a private area of tranquility with spectacular views. A breathtaking rooftop terrace presents 360-degree panoramic views of the bay of Palma, whilst the pool area with Jacuzzi, sun loungers and barbecue zone is ideal for relaxing and enjoying the sun.
- Kitchen: refurbished and including wooden floors and modern, high-quality appliances, the kitchen offers idyllic views to inspire your culinary moments.
- Modern Amenities: The property features energy-efficient infrared heating, high quality beds with special mattresses, sat-TV and high speed internet. Water pressure has been increased and the gardens are illuminated during the night to enhance their beauty.
- Further features: The property includes a water-softener, DVD and music system, and a garage.