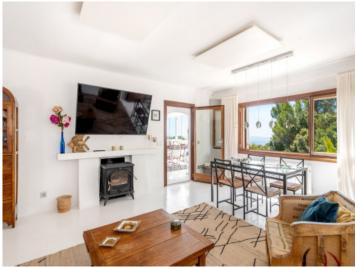

The beautiful finca estate in its quiet and luxurious location presents the perfect retreat to escape from the noise and stress of everyday life.

Its main features include:

- Interior: Spacious living room, dining room and modern kitchen, with 4 elegant double bedrooms, including a luxurious master-suite with private bathroom.
- Exterior: Well-maintained gardens with diverse corners and places to relax and chill out, each place offering a private area of tranquility with spectacular views. A breathtaking rooftop terrace presents 360-degree panoramic views of the bay of Palma, whilst the pool area with Jacuzzi, sun loungers and barbecue zone is ideal for relaxing and enjoying the sun.
- Kitchen: refurbished and including wooden floors and modern, high-quality appliances, the kitchen offers idyllic views to inspire your culinary moments.
- Modern Amenities: The property features energy-efficient infrared heating, high quality beds with special mattresses, sat-TV and high speed internet. Water pressure has been increased and the gardens are illuminated during the night to enhance their beauty.
- Further features: The property includes a water-softener, DVD and music system, and a garage.