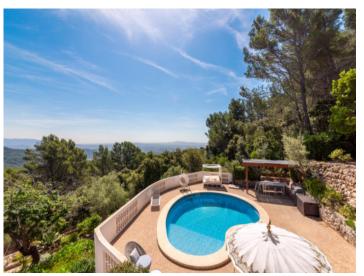

# Wonderful country estate in the Sierra de Tramuntana mountain range, Esporles

жилая площадь: 175 m<sup>2</sup> бассейн:  $\checkmark$ 

участок: 6.380 m<sup>2</sup> Энергетическая е

спальни: 4 сертификация:

The beautiful finca estate in its quiet and luxurious location presents the perfect retreat to escape from the noise and stress of everyday life.

Its main features include:

- Interior: Spacious living room, dining room and modern kitchen, with 4 elegant double bedrooms, including a luxurious master-suite with private bathroom.
- Exterior: Well-maintained gardens with diverse corners and places to relax and chill out, each place offering a private area of tranquility with spectacular views. A breathtaking rooftop terrace presents 360-degree panoramic views of the bay of Palma, whilst the pool area with Jacuzzi, sun loungers and barbecue zone is ideal for relaxing and enjoying the sun.
- Kitchen: refurbished and including wooden floors and modern, high-quality appliances, the kitchen offers idyllic views to inspire your culinary moments.
- Modern Amenities: The property features energy-efficient infrared heating, high quality beds with special mattresses, sat-TV and high speed internet. Water pressure has been increased and the gardens are illuminated during the night to enhance their beauty.
- Further features: The property includes a water-softener, DVD and music system, and a garage.