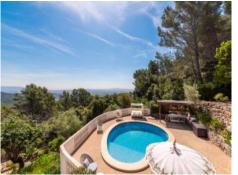

The beautiful finca estate in its quiet and luxurious location presents the perfect retreat to escape from the noise and stress of everyday life.

Its main features include:

- Interior: Spacious living room, dining room and modern kitchen, with 4 elegant double bedrooms, including a luxurious master-suite with private bathroom.
- Exterior: Well-maintained gardens with diverse corners and places to relax and chill out, each place offering a private area of tranquility with spectacular views. A breathtaking rooftop terrace presents 360-degree panoramic views of the bay of Palma, whilst the pool area with Jacuzzi, sun loungers and barbecue zone is ideal for relaxing and enjoying the sun.
- Kitchen: refurbished and including wooden floors and modern, high-quality appliances, the kitchen offers idyllic views to inspire your culinary moments.
- Modern Amenities: The property features energy-efficient infrared heating, high quality beds with special mattresses, sat-TV and high speed internet. Water pressure has been increased and the gardens are illuminated during the night to enhance their beauty.
- Further features: The property includes a water-softener, DVD and music system, and a garage.