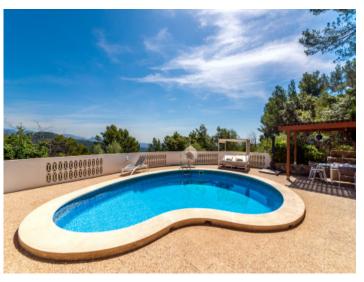

The beautiful finca estate in its quiet and luxurious location presents the perfect retreat to escape from the noise and stress of everyday life.

Its main features include:

- Interior: Spacious living room, dining room and modern kitchen, with 4 elegant double bedrooms, including a luxurious master-suite with private bathroom.
- Exterior: Well-maintained gardens with diverse corners and places to relax and chill out, each place offering a private area of tranquility with spectacular views. A breathtaking rooftop terrace presents 360-degree panoramic views of the bay of Palma, whilst the pool area with Jacuzzi, sun loungers and barbecue zone is ideal for relaxing and enjoying the sun.
- Kitchen: refurbished and including wooden floors and modern, high-quality appliances, the kitchen offers idyllic views to inspire your culinary moments.
- Modern Amenities: The property features energy-efficient infrared heating, high quality beds with special mattresses, sat-TV and high speed internet. Water pressure has been increased and the gardens are illuminated during the night to enhance their beauty.
- Further features: The property includes a water-softener, DVD and music system, and a garage.