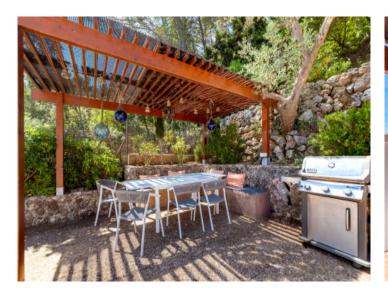

The beautiful finca estate in its quiet and luxurious location presents the perfect retreat to escape from the noise and stress of everyday life.

Its main features include:

- Interior: Spacious living room, dining room and modern kitchen, with 4 elegant double bedrooms, including a luxurious master-suite with private bathroom.
- Exterior: Well-maintained gardens with diverse corners and places to relax and chill out, each place offering a private area of tranquility with spectacular views. A breathtaking rooftop terrace presents 360-degree panoramic views of the bay of Palma, whilst the pool area with Jacuzzi, sun loungers and barbecue zone is ideal for relaxing and enjoying the sun.
- Kitchen: refurbished and including wooden floors and modern, high-quality appliances, the kitchen offers idyllic views to inspire your culinary moments.
- Modern Amenities: The property features energy-efficient infrared heating, high quality beds with special mattresses, sat-TV and high speed internet. Water pressure has been increased and the gardens are illuminated during the night to enhance their beauty.
- Further features: The property includes a water-softener, DVD and music system, and a garage.