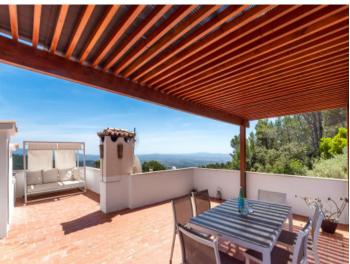

The beautiful finca estate in its quiet and luxurious location presents the perfect retreat to escape from the noise and stress of everyday life.

Its main features include:

- Interior: Spacious living room, dining room and modern kitchen, with 4 elegant double bedrooms, including a luxurious master-suite with private bathroom.
- Exterior: Well-maintained gardens with diverse corners and places to relax and chill out, each place offering a private area of tranquility with spectacular views. A breathtaking rooftop terrace presents 360-degree panoramic views of the bay of Palma, whilst the pool area with Jacuzzi, sun loungers and barbecue zone is ideal for relaxing and enjoying the sun.
- Kitchen: refurbished and including wooden floors and modern, high-quality appliances, the kitchen offers idyllic views to inspire your culinary moments.
- Modern Amenities: The property features energy-efficient infrared heating, high quality beds with special mattresses, sat-TV and high speed internet. Water pressure has been increased and the gardens are illuminated during the night to enhance their beauty.
- Further features: The property includes a water-softener, DVD and music system, and a garage.