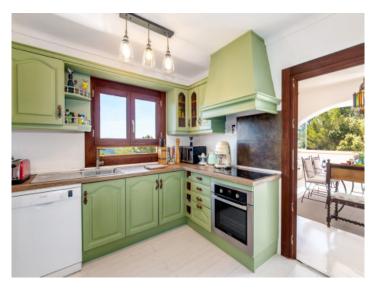

The beautiful finca estate in its quiet and luxurious location presents the perfect retreat to escape from the noise and stress of everyday life.

Its main features include:

- Interior: Spacious living room, dining room and modern kitchen, with 4 elegant double bedrooms, including a luxurious master-suite with private bathroom.
- Exterior: Well-maintained gardens with diverse corners and places to relax and chill out, each place offering a private area of tranquility with spectacular views. A breathtaking rooftop terrace presents 360-degree panoramic views of the bay of Palma, whilst the pool area with Jacuzzi, sun loungers and barbecue zone is ideal for relaxing and enjoying the sun.
- Kitchen: refurbished and including wooden floors and modern, high-quality appliances, the kitchen offers idyllic views to inspire your culinary moments.
- Modern Amenities: The property features energy-efficient infrared heating, high quality beds with special mattresses, sat-TV and high speed internet. Water pressure has been increased and the gardens are illuminated during the night to enhance their beauty.
- Further features: The property includes a water-softener, DVD and music system, and a garage.