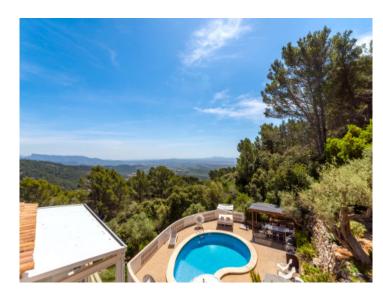

The beautiful finca estate in its quiet and luxurious location presents the perfect retreat to escape from the noise and stress of everyday life.

Its main features include:

- Interior: Spacious living room, dining room and modern kitchen, with 4 elegant double bedrooms, including a luxurious master-suite with private bathroom.
- Exterior: Well-maintained gardens with diverse corners and places to relax and chill out, each place offering a private area of tranquility with spectacular views. A breathtaking rooftop terrace presents 360-degree panoramic views of the bay of Palma, whilst the pool area with Jacuzzi, sun loungers and barbecue zone is ideal for relaxing and enjoying the sun.
- Kitchen: refurbished and including wooden floors and modern, high-quality appliances, the kitchen offers idyllic views to inspire your culinary moments.
- Modern Amenities: The property features energy-efficient infrared heating, high quality beds with special mattresses, sat-TV and high speed internet. Water pressure has been increased and the gardens are illuminated during the night to enhance their beauty.
- Further features: The property includes a water-softener, DVD and music system, and a garage.