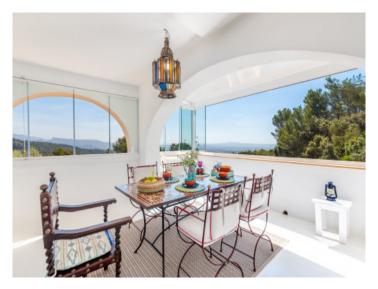

The beautiful finca estate in its quiet and luxurious location presents the perfect retreat to escape from the noise and stress of everyday life.

Its main features include:

- Interior: Spacious living room, dining room and modern kitchen, with 4 elegant double bedrooms, including a luxurious master-suite with private bathroom.
- Exterior: Well-maintained gardens with diverse corners and places to relax and chill out, each place offering a private area of tranquility with spectacular views. A breathtaking rooftop terrace presents 360-degree panoramic views of the bay of Palma, whilst the pool area with Jacuzzi, sun loungers and barbecue zone is ideal for relaxing and enjoying the sun.
- Kitchen: refurbished and including wooden floors and modern, high-quality appliances, the kitchen offers idyllic views to inspire your culinary moments.
- Modern Amenities: The property features energy-efficient infrared heating, high quality beds with special mattresses, sat-TV and high speed internet. Water pressure has been increased and the gardens are illuminated during the night to enhance their beauty.
- Further features: The property includes a water-softener, DVD and music system, and a garage.