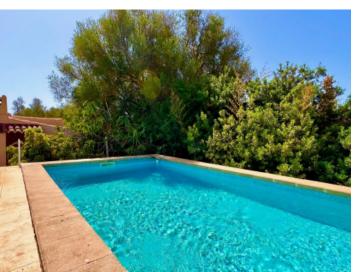

# Lovely, refurbished finca close to Llucmajor

жилая площадь: 198 m<sup>2</sup> бассейн: -

участок: 4.300 m<sup>2</sup> Энергетическая с

спальни: 3 сертификация:

санузел: 1

вид на море: - цена: € 599.000,-

The finca has a large winter-garden, 3 bedrooms, a living room, a modern fitted kitchen, and a bathroom. In the external area there is a high pool and further storage rooms which could be extended, and the plot is completely fenced and has a large number of fruit trees.