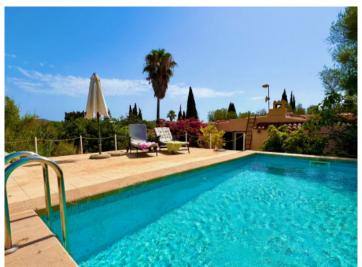

The finca has a large winter-garden, 3 bedrooms, a living room, a modern fitted kitchen, and a bathroom. In the external area there is a high pool and further storage rooms which could be extended, and the plot is completely fenced and has a large number of fruit trees.