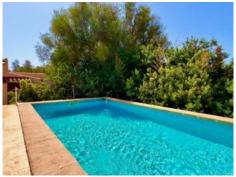

In the course of the renovation, all pipes, walls, floors, bathrooms and other technical installations including the pool filter and photovoltaic system were renewed, and the finca was also completely legalised in cooperation with the municipal authorities, everything being restored according to regulations.

The finca has a large winter-garden, 3 bedrooms, a living room, a modern fitted kitchen, and a bathroom. In the external area there is a high pool and further storage rooms which could be extended, and the plot is completely fenced and has a large number of fruit trees.