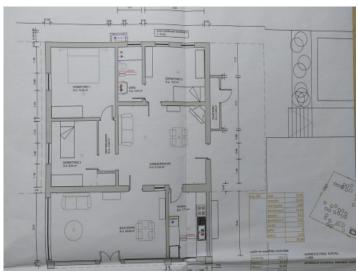

The finca has a large winter-garden, 3 bedrooms, a living room, a modern fitted kitchen, and a bathroom. In the external area there is a high pool and further storage rooms which could be extended, and the plot is completely fenced and has a large number of fruit trees.