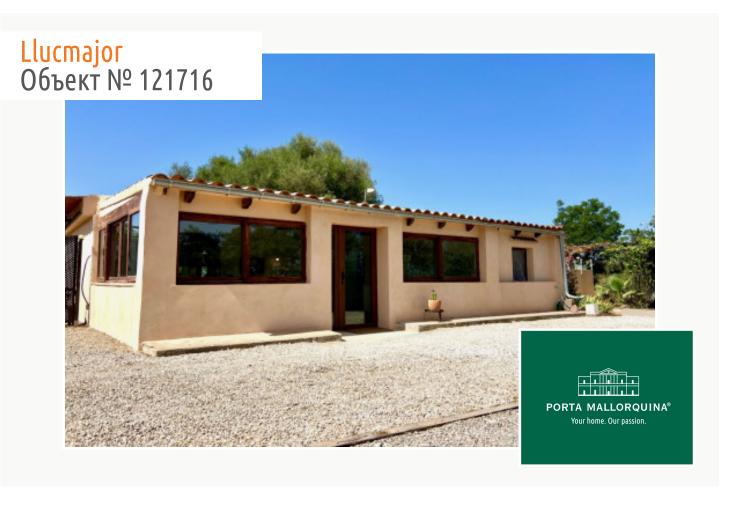

# Lovely, refurbished finca close to Llucmajor

жилая площадь: 198 m<sup>2</sup> бассейн: -

участок: 4.300 m<sup>2</sup> Энергетическая с

спальни: 3 сертификация:

санузел: 1

вид на море: - цена: € 599.000,-

#### Описание объекта:

This charming finca, situated very close to Llucmajor, has been completely renovated and legalised and is conveniently accessible via an asphalt path.

Recently awakened from its slumber, the cosy country house was completely refurbished whilst paying great attention to detail.

The finca has a large winter-garden, 3 bedrooms, a living room, a modern fitted kitchen, and a bathroom. In the external area there is a high pool and further storage rooms which could be extended, and the plot is completely fenced and has a large number of fruit trees.