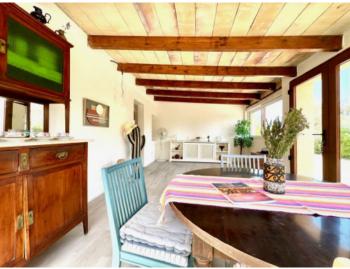

The finca has a large winter-garden, 3 bedrooms, a living room, a modern fitted kitchen, and a bathroom. In the external area there is a high pool and further storage rooms which could be extended, and the plot is completely fenced and has a large number of fruit trees.