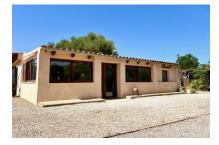

# Lovely, refurbished finca close to Llucmajor

жилая площадь: 198 m<sup>2</sup> бассейн: -

участок: 4.300 m<sup>2</sup> Энергетическая с

спальни: 3 сертификация:

санузел: 1

вид на море: - цена: € 599.000,-

#### Описание объекта:

This charming finca, situated very close to Llucmajor, has been completely renovated and legalised and is conveniently accessible via an asphalt path.

Recently awakened from its slumber, the cosy country house was completely refurbished whilst paying great attention to detail.

The finca has a large winter-garden, 3 bedrooms, a living room, a modern fitted kitchen, and a bathroom. In the external area there is a high pool and further storage rooms which could be extended, and the plot is completely fenced and has a large number of fruit trees.