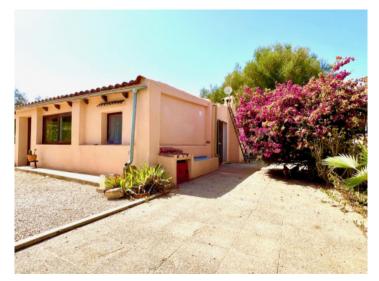

The finca has a large winter-garden, 3 bedrooms, a living room, a modern fitted kitchen, and a bathroom. In the external area there is a high pool and further storage rooms which could be extended, and the plot is completely fenced and has a large number of fruit trees.