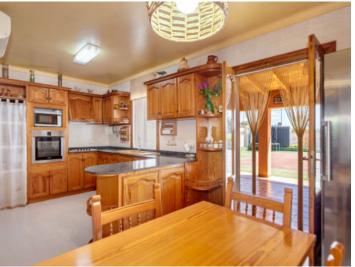

Distributed over the ground floor is a large entrance hall, 2 double bedrooms, one of them currently used as a living room, a bathroom, a large kitchen with laundry room and access to the garage, a pantry and the spacious living/dining area.

Further features of this impressive country house include aluminium windows, oil-fired central heating, air conditioning, a fireplace, and large wardrobes offering ample storage space.

The house is in a good state of conservation.