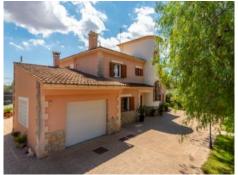

#### Описание объекта:

This lovely country house is situated in a quiet street in a residential area in Marratxí, only 10 minutes drive from the centre of Palma and close to supermarkets and restaurants. It stands on a plot of 2.000 sqm with a well-kept garden, a barbecue zone, a pool and a tennis court.

Distributed over the ground floor is a large entrance hall, 2 double bedrooms, one of them currently used as a living room, a bathroom, a large kitchen with laundry room and access to the garage, a pantry and the spacious living/dining area.