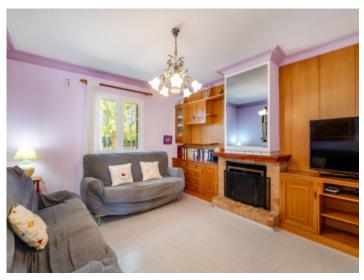

Distributed over the ground floor is a large entrance hall, 2 double bedrooms, one of them currently used as a living room, a bathroom, a large kitchen with laundry room and access to the garage, a pantry and the spacious living/dining area.

Further features of this impressive country house include aluminium windows, oil-fired central heating, air conditioning, a fireplace, and large wardrobes offering ample storage space.

The house is in a good state of conservation.