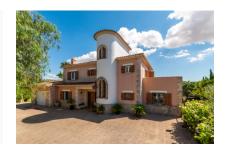

#### Описание объекта:

This lovely country house is situated in a quiet street in a residential area in Marratxí, only 10 minutes drive from the centre of Palma and close to supermarkets and restaurants. It stands on a plot of 2.000 sqm with a well-kept garden, a barbecue zone, a pool and a tennis court.

Its constructed area of 287 sqm is spread over 2 levels and includes 118 sqm of terraces and porches. A large, bright dining room accesses a private, tranquil veranda allowing the entry of ample natural light, and at the end of the garden is the pool.

Further features of this impressive country house include aluminium windows, oil-fired central heating, air conditioning, a fireplace, and large wardrobes offering ample storage space.

The house is in a good state of conservation.