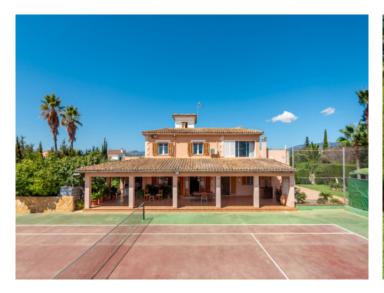

#### Описание объекта:

This lovely country house is situated in a quiet street in a residential area in Marratxí, only 10 minutes drive from the centre of Palma and close to supermarkets and restaurants. It stands on a plot of 2.000 sqm with a well-kept garden, a barbecue zone, a pool and a tennis court.

Its constructed area of 287 sqm is spread over 2 levels and includes 118 sqm of terraces and porches. A large, bright dining room accesses a private, tranquil veranda allowing the entry of ample natural light, and at the end of the garden is the pool.