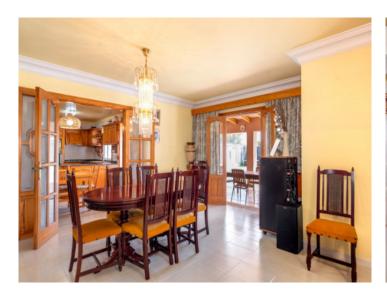

Its constructed area of 287 sqm is spread over 2 levels and includes 118 sqm of terraces and porches. A large, bright dining room accesses a private, tranquil veranda allowing the entry of ample natural light, and at the end of the garden is the pool.

Distributed over the ground floor is a large entrance hall, 2 double bedrooms, one of them currently used as a living room, a bathroom, a large kitchen with laundry room and access to the garage, a pantry and the spacious living/dining area.