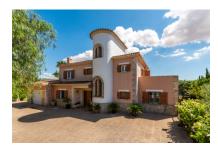

#### Описание объекта:

This lovely country house is situated in a quiet street in a residential area in Marratxí, only 10 minutes drive from the centre of Palma and close to supermarkets and restaurants. It stands on a plot of 2.000 sqm with a well-kept garden, a barbecue zone, a pool and a tennis court.

Its constructed area of 287 sqm is spread over 2 levels and includes 118 sqm of terraces and porches. A large, bright dining room accesses a private, tranquil veranda allowing the entry of ample natural light, and at the end of the garden is the pool.

Further features of this impressive country house include aluminium windows, oil-fired central heating, air conditioning, a fireplace, and large wardrobes offering ample storage space.

The house is in a good state of conservation.