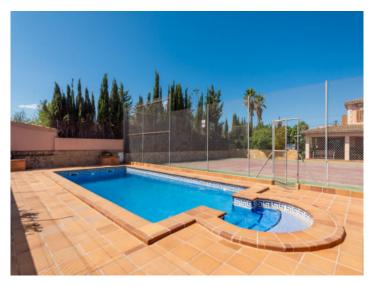

#### Описание объекта:

This lovely country house is situated in a quiet street in a residential area in Marratxí, only 10 minutes drive from the centre of Palma and close to supermarkets and restaurants. It stands on a plot of 2.000 sqm with a well-kept garden, a barbecue zone, a pool and a tennis court.

Its constructed area of 287 sqm is spread over 2 levels and includes 118 sqm of terraces and porches. A large, bright dining room accesses a private, tranquil veranda allowing the entry of ample natural light, and at the end of the garden is the pool.