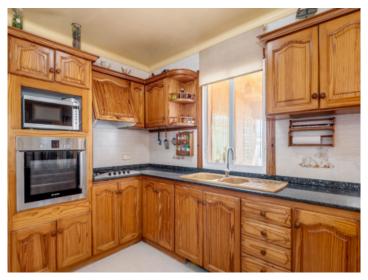

Distributed over the ground floor is a large entrance hall, 2 double bedrooms, one of them currently used as a living room, a bathroom, a large kitchen with laundry room and access to the garage, a pantry and the spacious living/dining area.

Further features of this impressive country house include aluminium windows, oil-fired central heating, air conditioning, a fireplace, and large wardrobes offering ample storage space.

The house is in a good state of conservation.