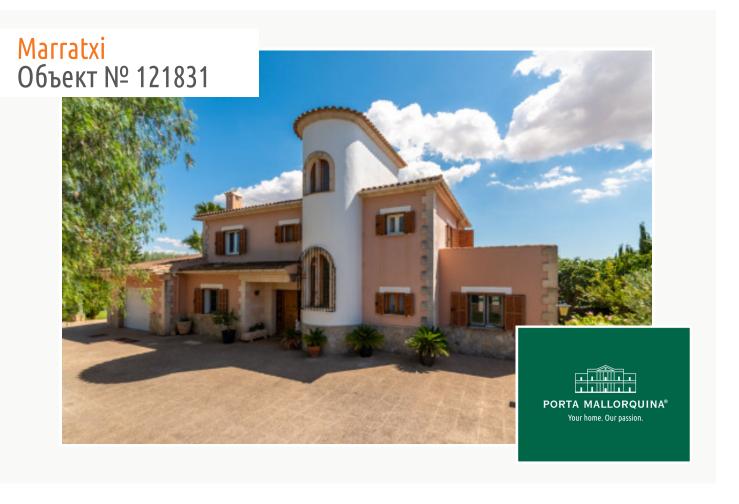

## <mark>Marratxi</mark> Объект № 121831

#### Описание объекта:

This lovely country house is situated in a quiet street in a residential area in Marratxí, only 10 minutes drive from the centre of Palma and close to supermarkets and restaurants. It stands on a plot of 2.000 sqm with a well-kept garden, a barbecue zone, a pool and a tennis court.

Its constructed area of 287 sqm is spread over 2 levels and includes 118 sqm of terraces and porches. A large, bright dining room accesses a private, tranquil veranda allowing the entry of ample natural light, and at the end of the garden is the pool.