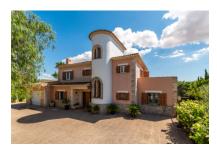

#### Описание объекта:

This lovely country house is situated in a quiet street in a residential area in Marratxí, only 10 minutes drive from the centre of Palma and close to supermarkets and restaurants. It stands on a plot of 2.000 sqm with a well-kept garden, a barbecue zone, a pool and a tennis court.

Its constructed area of 287 sqm is spread over 2 levels and includes 118 sqm of terraces and porches. A large, bright dining room accesses a private, tranquil veranda allowing the entry of ample natural light, and at the end of the garden is the pool.

Further features of this impressive country house include aluminium windows, oil-fired central heating, air conditioning, a fireplace, and large wardrobes offering ample storage space.

The house is in a good state of conservation.