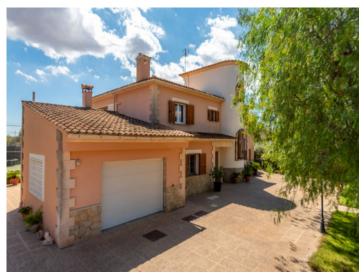

#### Описание объекта:

This lovely country house is situated in a quiet street in a residential area in Marratxí, only 10 minutes drive from the centre of Palma and close to supermarkets and restaurants. It stands on a plot of 2.000 sqm with a well-kept garden, a barbecue zone, a pool and a tennis court.

Its constructed area of 287 sqm is spread over 2 levels and includes 118 sqm of terraces and porches. A large, bright dining room accesses a private, tranquil veranda allowing the entry of ample natural light, and at the end of the garden is the pool.

Further features of this impressive country house include aluminium windows, oil-fired central heating, air conditioning, a fireplace, and large wardrobes offering ample storage space.

The house is in a good state of conservation.