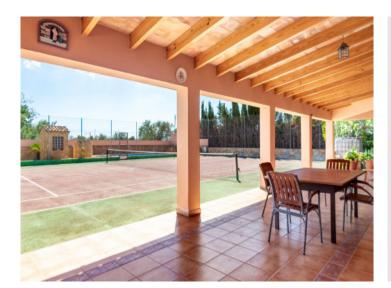

#### Описание объекта:

This lovely country house is situated in a quiet street in a residential area in Marratxí, only 10 minutes drive from the centre of Palma and close to supermarkets and restaurants. It stands on a plot of 2.000 sqm with a well-kept garden, a barbecue zone, a pool and a tennis court.

Its constructed area of 287 sqm is spread over 2 levels and includes 118 sqm of terraces and porches. A large, bright dining room accesses a private, tranquil veranda allowing the entry of ample natural light, and at the end of the garden is the pool.