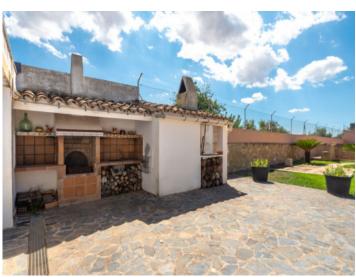

#### Описание объекта:

This lovely country house is situated in a quiet street in a residential area in Marratxí, only 10 minutes drive from the centre of Palma and close to supermarkets and restaurants. It stands on a plot of 2.000 sqm with a well-kept garden, a barbecue zone, a pool and a tennis court.

Further features of this impressive country house include aluminium windows, oil-fired central heating, air conditioning, a fireplace, and large wardrobes offering ample storage space.

The house is in a good state of conservation.