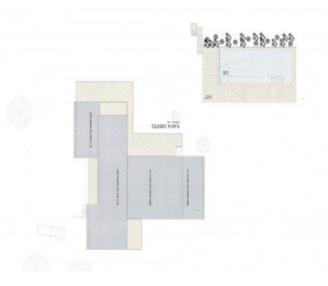

#### Further features include:

- Saltwater pool with the option to heat or cool it
- Underfloor heating via air/heat pump
- technical room
- Double garage
- Solar and city electricity

Arrange a viewing appointment with us and feel the positive energy of this property.