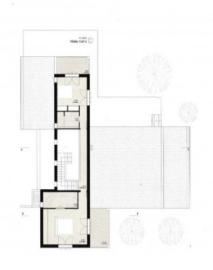

The entrance area with the sliding gate made of solid wood invites you to see more. The house impresses with its high ceilings and care has been taken to ensure that plenty of light enters the property. There are 2 bedrooms on the left-hand side of the first floor, each with an en-suite bathroom. Each of these rooms has access to its own terrace. On the right-hand side, below the staircase to the upper floor, there is a small storage room and a guest WC has been installed next to it.

The spacious entrance area leads into the open-plan living, cooking and dining area. Here, a fireplace invites you to spend cosy hours and all the furniture has been selected in simple natural colors. In combination with the micro-cement floors and the polished walls, this creates an enchanting symbiosis.

Through the floor-to-ceiling windows you can enjoy a wonderful view of the lovingly landscaped garden and pool. The terraces are cozy and access is at ground level.

A staircase leads to the upper floor. There are 2 further bedrooms here, including the master bedroom with an en suite bathroom. Both bedrooms have access to a large balcony with great views of the countryside.