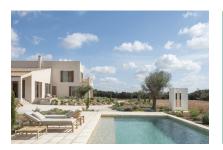

### Описание объекта:

This unique new-build finca is located between Campos and Sa Rapita in the Son Sorda area.

Upon entering the finca, you immediately see and feel the high-quality materials and the attention to detail.

Through the floor-to-ceiling windows you can enjoy a wonderful view of the lovingly landscaped garden and pool. The terraces are cozy and access is at ground level.

A staircase leads to the upper floor. There are 2 further bedrooms here, including the master bedroom with an en suite bathroom. Both bedrooms have access to a large balcony with great views of the countryside.

#### Further features include:

- Saltwater pool with the option to heat or cool it
- Underfloor heating via air/heat pump
- technical room
- Double garage
- Solar and city electricity

Arrange a viewing appointment with us and feel the positive energy of this property.