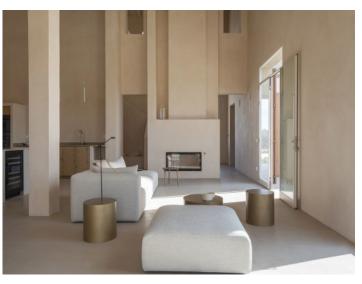

The spacious entrance area leads into the open-plan living, cooking and dining area. Here, a fireplace invites you to spend cosy hours and all the furniture has been selected in simple natural colors. In combination with the micro-cement floors and the polished walls, this creates an enchanting symbiosis.