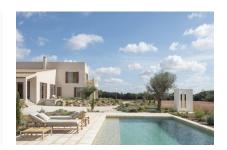

### Описание объекта:

This unique new-build finca is located between Campos and Sa Rapita in the Son Sorda area.

Upon entering the finca, you immediately see and feel the high-quality materials and the attention to detail.

Through the floor-to-ceiling windows you can enjoy a wonderful view of the lovingly landscaped garden and pool. The terraces are cozy and access is at ground level.

A staircase leads to the upper floor. There are 2 further bedrooms here, including the master bedroom with an en suite bathroom. Both bedrooms have access to a large balcony with great views of the countryside.

#### Further features include:

- Saltwater pool with the option to heat or cool it
- Underfloor heating via air/heat pump
- technical room
- Double garage
- Solar and city electricity

Arrange a viewing appointment with us and feel the positive energy of this property.