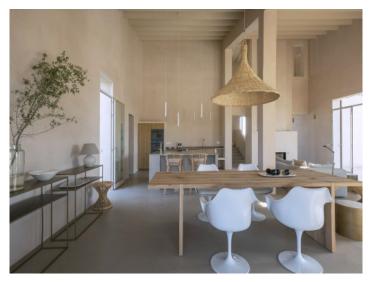

The spacious entrance area leads into the open-plan living, cooking and dining area. Here, a fireplace invites you to spend cosy hours and all the furniture has been selected in simple natural colors. In combination with the micro-cement floors and the polished walls, this creates an enchanting symbiosis.