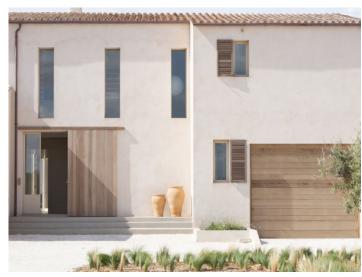

### Описание объекта:

This unique new-build finca is located between Campos and Sa Rapita in the Son Sorda area.

Upon entering the finca, you immediately see and feel the high-quality materials and the attention to detail.

The entrance area with the sliding gate made of solid wood invites you to see more. The house impresses with its high ceilings and care has been taken to ensure that plenty of light enters the property. There are 2 bedrooms on the left-hand side of the first floor, each with an en-suite bathroom. Each of these rooms has access to its own terrace. On the right-hand side, below the staircase to the upper floor, there is a small storage room and a guest WC has been installed next to it.