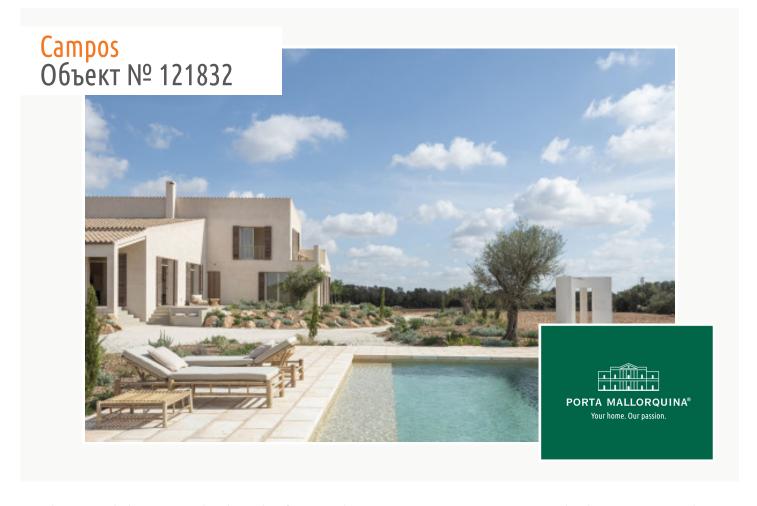

### Описание объекта:

This unique new-build finca is located between Campos and Sa Rapita in the Son Sorda area.

Upon entering the finca, you immediately see and feel the high-quality materials and the attention to detail.

The entrance area with the sliding gate made of solid wood invites you to see more. The house impresses with its high ceilings and care has been taken to ensure that plenty of light enters the property. There are 2 bedrooms on the left-hand side of the first floor, each with an en-suite bathroom. Each of these rooms has access to its own terrace. On the right-hand side, below the staircase to the upper floor, there is a small storage room and a guest WC has been installed next to it.

The spacious entrance area leads into the open-plan living, cooking and dining area. Here, a fireplace invites you to spend cosy hours and all the furniture has been selected in simple natural colors. In combination with the micro-cement floors and the polished walls, this creates an enchanting symbiosis.

Through the floor-to-ceiling windows you can enjoy a wonderful view of the lovingly landscaped garden and pool. The terraces are cozy and access is at ground level.

A staircase leads to the upper floor. There are 2 further bedrooms here, including the master bedroom with an en suite bathroom. Both bedrooms have access to a large balcony with great views of the countryside.

#### Further features include:

- Saltwater pool with the option to heat or cool it
- Underfloor heating via air/heat pump
- technical room
- Double garage
- Solar and city electricity

Arrange a viewing appointment with us and feel the positive energy of this property.