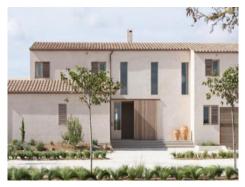

The entrance area with the sliding gate made of solid wood invites you to see more. The house impresses with its high ceilings and care has been taken to ensure that plenty of light enters the property. There are 2 bedrooms on the left-hand side of the first floor, each with an en-suite bathroom. Each of these rooms has access to its own terrace. On the right-hand side, below the staircase to the upper floor, there is a small storage room and a guest WC has been installed next to it.