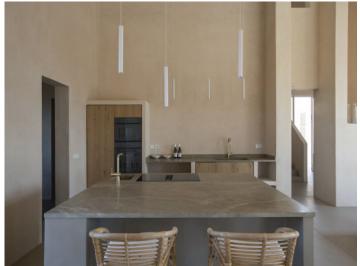

The spacious entrance area leads into the open-plan living, cooking and dining area. Here, a fireplace invites you to spend cosy hours and all the furniture has been selected in simple natural colors. In combination with the micro-cement floors and the polished walls, this creates an enchanting symbiosis.