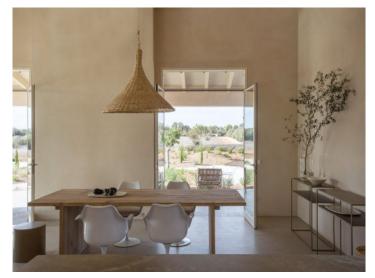

The spacious entrance area leads into the open-plan living, cooking and dining area. Here, a fireplace invites you to spend cosy hours and all the furniture has been selected in simple natural colors. In combination with the micro-cement floors and the polished walls, this creates an enchanting symbiosis.

Through the floor-to-ceiling windows you can enjoy a wonderful view of the lovingly landscaped garden and pool. The terraces are cozy and access is at ground level.

A staircase leads to the upper floor. There are 2 further bedrooms here, including the master bedroom with an en suite bathroom. Both bedrooms have access to a large balcony with great views of the countryside.