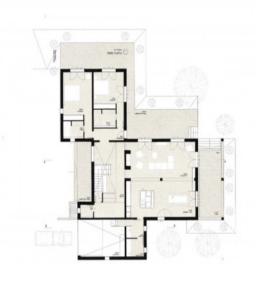

The entrance area with the sliding gate made of solid wood invites you to see more. The house impresses with its high ceilings and care has been taken to ensure that plenty of light enters the property. There are 2 bedrooms on the left-hand side of the first floor, each with an en-suite bathroom. Each of these rooms has access to its own terrace. On the right-hand side, below the staircase to the upper floor, there is a small storage room and a guest WC has been installed next to it.

The spacious entrance area leads into the open-plan living, cooking and dining area. Here, a fireplace invites you to spend cosy hours and all the furniture has been selected in simple natural colors. In combination with the micro-cement floors and the polished walls, this creates an enchanting symbiosis.

Through the floor-to-ceiling windows you can enjoy a wonderful view of the lovingly landscaped garden and pool. The terraces are cozy and access is at ground level.

A staircase leads to the upper floor. There are 2 further bedrooms here, including the master bedroom with an en suite bathroom. Both bedrooms have access to a large balcony with great views of the countryside.