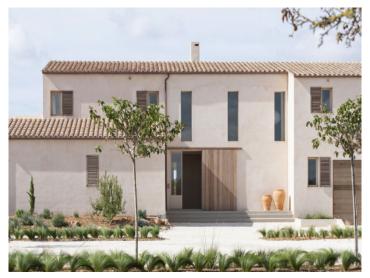

### Описание объекта:

This unique new-build finca is located between Campos and Sa Rapita in the Son Sorda area.

Upon entering the finca, you immediately see and feel the high-quality materials and the attention to detail.

The entrance area with the sliding gate made of solid wood invites you to see more. The house impresses with its high ceilings and care has been taken to ensure that plenty of light enters the property. There are 2 bedrooms on the left-hand side of the first floor, each with an en-suite bathroom. Each of these rooms has access to its own terrace. On the right-hand side, below the staircase to the upper floor, there is a small storage room and a guest WC has been installed next to it.