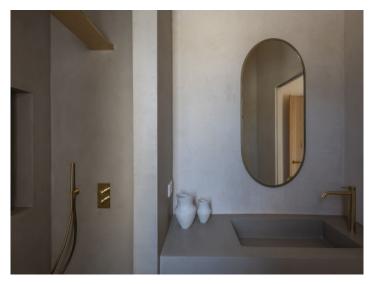

The entrance area with the sliding gate made of solid wood invites you to see more. The house impresses with its high ceilings and care has been taken to ensure that plenty of light enters the property. There are 2 bedrooms on the left-hand side of the first floor, each with an en-suite bathroom. Each of these rooms has access to its own terrace. On the right-hand side, below the staircase to the upper floor, there is a small storage room and a guest WC has been installed next to it.