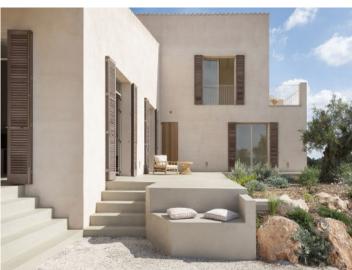

The entrance area with the sliding gate made of solid wood invites you to see more. The house impresses with its high ceilings and care has been taken to ensure that plenty of light enters the property. There are 2 bedrooms on the left-hand side of the first floor, each with an en-suite bathroom. Each of these rooms has access to its own terrace. On the right-hand side, below the staircase to the upper floor, there is a small storage room and a guest WC has been installed next to it.

Through the floor-to-ceiling windows you can enjoy a wonderful view of the lovingly landscaped garden and pool. The terraces are cozy and access is at ground level.

A staircase leads to the upper floor. There are 2 further bedrooms here, including the master bedroom with an en suite bathroom. Both bedrooms have access to a large balcony with great views of the countryside.