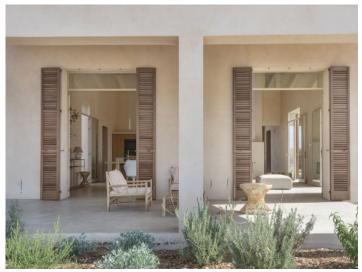

The entrance area with the sliding gate made of solid wood invites you to see more. The house impresses with its high ceilings and care has been taken to ensure that plenty of light enters the property. There are 2 bedrooms on the left-hand side of the first floor, each with an en-suite bathroom. Each of these rooms has access to its own terrace. On the right-hand side, below the staircase to the upper floor, there is a small storage room and a guest WC has been installed next to it.

The spacious entrance area leads into the open-plan living, cooking and dining area. Here, a fireplace invites you to spend cosy hours and all the furniture has been selected in simple natural colors. In combination with the micro-cement floors and the polished walls, this creates an enchanting symbiosis.