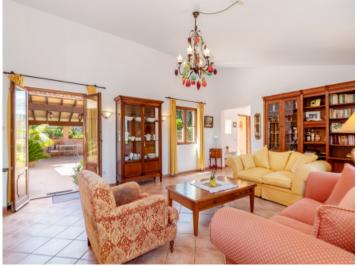

The living room with fireplace leads to one wing with two bedrooms – one with en-suite bathroom, the other with a walk-in wardrobe – and an additional full bathroom. An internal staircase leads to an upper-level room with a terrace and green views, suitable as an office or extra bedroom.

A second section of the house offers an open-plan kitchen and dining area with pantry, utility room and access to the terrace. The adjacent master bedroom includes a private bathroom and small kitchenette. An exterior staircase leads to a separate guest apartment with bedroom, bathroom and built-in wardrobes.