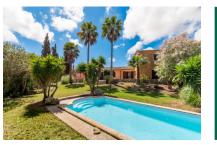

At the rear, a spacious terrace overlooks the 47 sqm pool and offers direct access to the dining room – an inviting spot to relax while taking in the surrounding nature.

One of the home's highlights is its thoughtful design: nearly every room has its own access to the outside, whether it's to the patio, garden or rear terrace. This creates bright, open interiors with a natural flow between indoor and outdoor living.