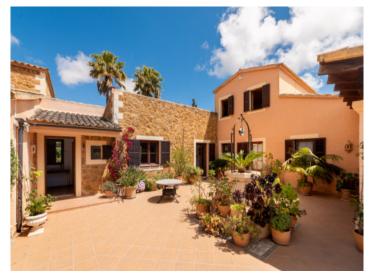

The total constructed area is approx. 516 sqm, of which around 301 sqm are dedicated to living space. Spread over two levels, the property offers a flexible layout and multiple outdoor areas. At its heart lies an approx. 80 sqm patio with a covered dining area, traditional BBQ oven and lush vegetation – a sheltered space perfect for enjoying time outdoors.