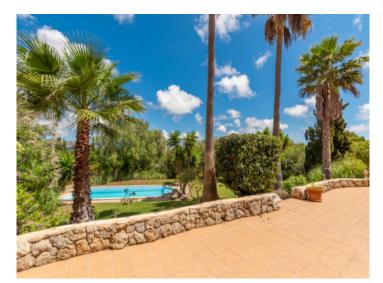

At the rear, a spacious terrace overlooks the 47 sqm pool and offers direct access to the dining room – an inviting spot to relax while taking in the surrounding nature.

One of the home's highlights is its thoughtful design: nearly every room has its own access to the outside, whether it's to the patio, garden or rear terrace. This creates bright, open interiors with a natural flow between indoor and outdoor living.