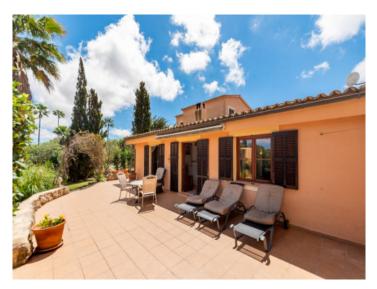

At the rear, a spacious terrace overlooks the 47 sqm pool and offers direct access to the dining room – an inviting spot to relax while taking in the surrounding nature.

One of the home's highlights is its thoughtful design: nearly every room has its own access to the outside, whether it's to the patio, garden or rear terrace. This creates bright, open interiors with a natural flow between indoor and outdoor living.