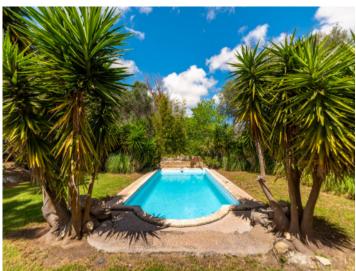

At the rear, a spacious terrace overlooks the 47 sqm pool and offers direct access to the dining room – an inviting spot to relax while taking in the surrounding nature.

One of the home's highlights is its thoughtful design: nearly every room has its own access to the outside, whether it's to the patio, garden or rear terrace. This creates bright, open interiors with a natural flow between indoor and outdoor living.