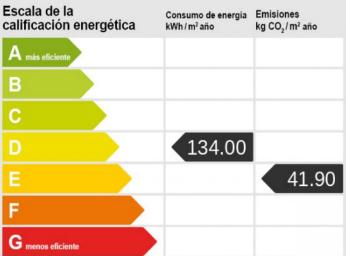

## Authentic finca near Artà with large plot, pool and plenty of potential

| жилая площадь:<br>участок:<br>спальни:<br>санузел: | 516 m <sup>2</sup><br>14.029 m <sup>2</sup><br>6<br>4 | бассейн:<br>Энергетическая<br>сертификация: | √<br>e        |
|----------------------------------------------------|-------------------------------------------------------|---------------------------------------------|---------------|
| вид на море:                                       | -                                                     | цена:                                       | € 1.450.000,- |