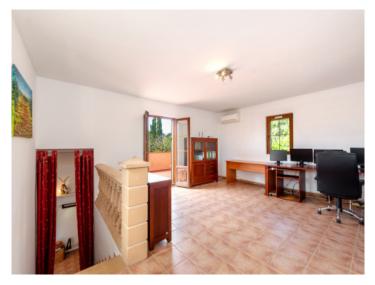

The living room with fireplace leads to one wing with two bedrooms – one with en-suite bathroom, the other with a walk-in wardrobe – and an additional full bathroom. An internal staircase leads to an upper-level room with a terrace and green views, suitable as an office or extra bedroom.

A second section of the house offers an open-plan kitchen and dining area with pantry, utility room and access to the terrace. The adjacent master bedroom includes a private bathroom and small kitchenette. An exterior staircase leads to a separate guest apartment with bedroom, bathroom and built-in wardrobes.