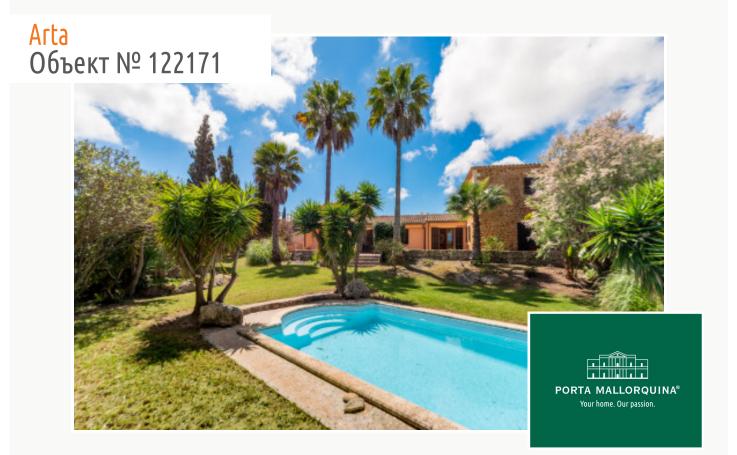

## Описание объекта:

This finca is nestled in a peaceful, rural setting just a few minutes' drive from the charming town of Artà. It sits on a generous plot of approximately 14,029 sqm, surrounded by mature trees and featuring two wells – ideal for those who appreciate Mallorca's country lifestyle.

The total constructed area is approx. 516 sqm, of which around 301 sqm are dedicated to living space. Spread over two levels, the property offers a flexible layout and multiple outdoor areas. At its heart lies an approx. 80 sqm patio with a covered dining area, traditional BBQ oven and lush vegetation – a sheltered space perfect for enjoying time outdoors.

At the rear, a spacious terrace overlooks the 47 sqm pool and offers direct access to the dining room – an inviting spot to relax while taking in the surrounding nature.

One of the home's highlights is its thoughtful design: nearly every room has its own access to the outside, whether it's to the patio, garden or rear terrace. This creates bright, open interiors with a natural flow between indoor and outdoor living.