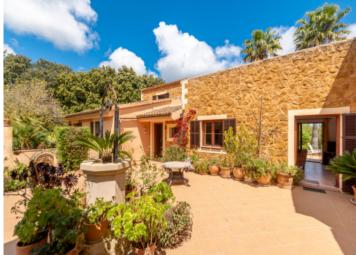

The total constructed area is approx. 516 sqm, of which around 301 sqm are dedicated to living space. Spread over two levels, the property offers a flexible layout and multiple outdoor areas. At its heart lies an approx. 80 sqm patio with a covered dining area, traditional BBQ oven and lush vegetation – a sheltered space perfect for enjoying time outdoors.