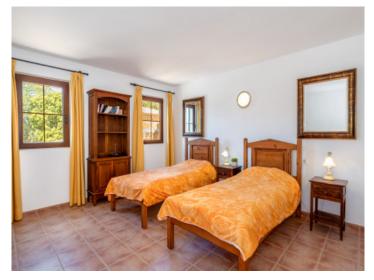

The living room with fireplace leads to one wing with two bedrooms – one with en-suite bathroom, the other with a walk-in wardrobe – and an additional full bathroom. An internal staircase leads to an upper-level room with a terrace and green views, suitable as an office or extra bedroom.

A second section of the house offers an open-plan kitchen and dining area with pantry, utility room and access to the terrace. The adjacent master bedroom includes a private bathroom and small kitchenette. An exterior staircase leads to a separate guest apartment with bedroom, bathroom and built-in wardrobes.