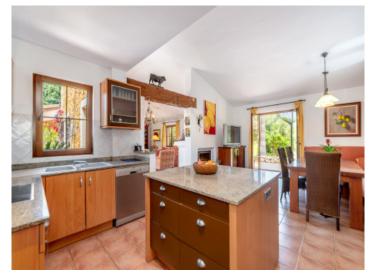

A second section of the house offers an open-plan kitchen and dining area with pantry, utility room and access to the terrace. The adjacent master bedroom includes a private bathroom and small kitchenette. An exterior staircase leads to a separate guest apartment with bedroom, bathroom and built-in wardrobes.