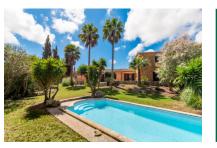

At the rear, a spacious terrace overlooks the 47 sqm pool and offers direct access to the dining room – an inviting spot to relax while taking in the surrounding nature.

One of the home's highlights is its thoughtful design: nearly every room has its own access to the outside, whether it's to the patio, garden or rear terrace. This creates bright, open interiors with a natural flow between indoor and outdoor living.