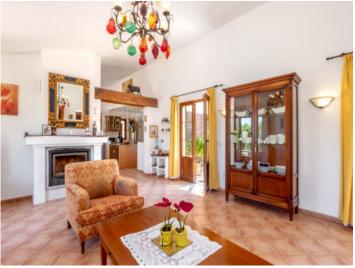

The living room with fireplace leads to one wing with two bedrooms – one with en-suite bathroom, the other with a walk-in wardrobe – and an additional full bathroom. An internal staircase leads to an upper-level room with a terrace and green views, suitable as an office or extra bedroom.

A second section of the house offers an open-plan kitchen and dining area with pantry, utility room and access to the terrace. The adjacent master bedroom includes a private bathroom and small kitchenette. An exterior staircase leads to a separate guest apartment with bedroom, bathroom and built-in wardrobes.