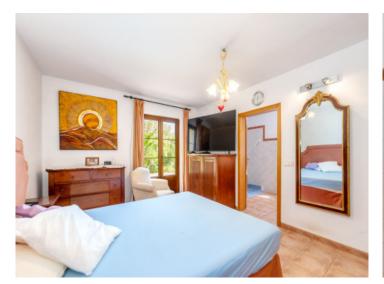

The living room with fireplace leads to one wing with two bedrooms – one with en-suite bathroom, the other with a walk-in wardrobe – and an additional full bathroom. An internal staircase leads to an upper-level room with a terrace and green views, suitable as an office or extra bedroom.

A second section of the house offers an open-plan kitchen and dining area with pantry, utility room and access to the terrace. The adjacent master bedroom includes a private bathroom and small kitchenette. An exterior staircase leads to a separate guest apartment with bedroom, bathroom and built-in wardrobes.