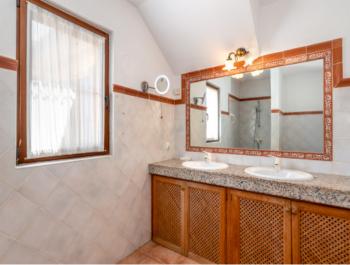

The living room with fireplace leads to one wing with two bedrooms – one with en-suite bathroom, the other with a walk-in wardrobe – and an additional full bathroom. An internal staircase leads to an upper-level room with a terrace and green views, suitable as an office or extra bedroom.

A second section of the house offers an open-plan kitchen and dining area with pantry, utility room and access to the terrace. The adjacent master bedroom includes a private bathroom and small kitchenette. An exterior staircase leads to a separate guest apartment with bedroom, bathroom and built-in wardrobes.