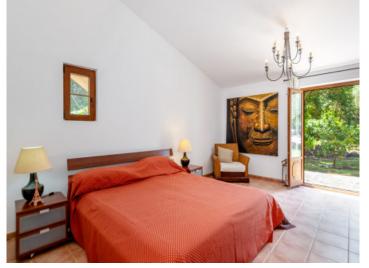

The living room with fireplace leads to one wing with two bedrooms – one with en-suite bathroom, the other with a walk-in wardrobe – and an additional full bathroom. An internal staircase leads to an upper-level room with a terrace and green views, suitable as an office or extra bedroom.

A second section of the house offers an open-plan kitchen and dining area with pantry, utility room and access to the terrace. The adjacent master bedroom includes a private bathroom and small kitchenette. An exterior staircase leads to a separate guest apartment with bedroom, bathroom and built-in wardrobes.