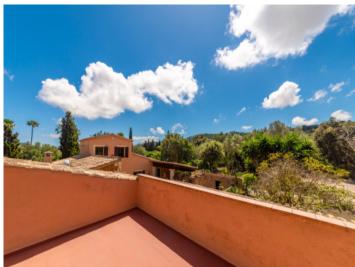

The living room with fireplace leads to one wing with two bedrooms – one with en-suite bathroom, the other with a walk-in wardrobe – and an additional full bathroom. An internal staircase leads to an upper-level room with a terrace and green views, suitable as an office or extra bedroom.