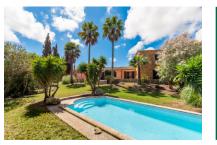

## Описание объекта:

This finca is nestled in a peaceful, rural setting just a few minutes' drive from the charming town of Artà. It sits on a generous plot of approximately 14,029 sqm, surrounded by mature trees and featuring two wells – ideal for those who appreciate Mallorca's country lifestyle.

At the rear, a spacious terrace overlooks the 47 sqm pool and offers direct access to the dining room – an inviting spot to relax while taking in the surrounding nature.

One of the home's highlights is its thoughtful design: nearly every room has its own access to the outside, whether it's to the patio, garden or rear terrace. This creates bright, open interiors with a natural flow between indoor and outdoor living.