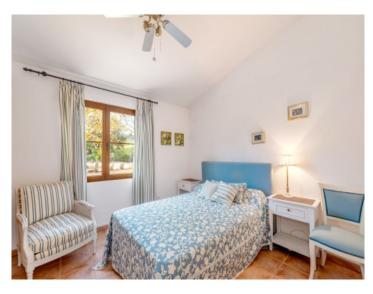

The living room with fireplace leads to one wing with two bedrooms – one with en-suite bathroom, the other with a walk-in wardrobe – and an additional full bathroom. An internal staircase leads to an upper-level room with a terrace and green views, suitable as an office or extra bedroom.

A second section of the house offers an open-plan kitchen and dining area with pantry, utility room and access to the terrace. The adjacent master bedroom includes a private bathroom and small kitchenette. An exterior staircase leads to a separate guest apartment with bedroom, bathroom and built-in wardrobes.