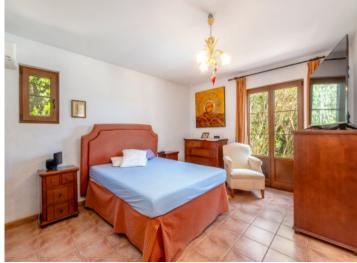

The living room with fireplace leads to one wing with two bedrooms – one with en-suite bathroom, the other with a walk-in wardrobe – and an additional full bathroom. An internal staircase leads to an upper-level room with a terrace and green views, suitable as an office or extra bedroom.

A second section of the house offers an open-plan kitchen and dining area with pantry, utility room and access to the terrace. The adjacent master bedroom includes a private bathroom and small kitchenette. An exterior staircase leads to a separate guest apartment with bedroom, bathroom and built-in wardrobes.