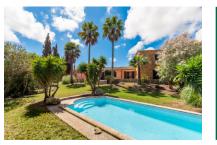

At the rear, a spacious terrace overlooks the 47 sqm pool and offers direct access to the dining room – an inviting spot to relax while taking in the surrounding nature.

One of the home's highlights is its thoughtful design: nearly every room has its own access to the outside, whether it's to the patio, garden or rear terrace. This creates bright, open interiors with a natural flow between indoor and outdoor living.