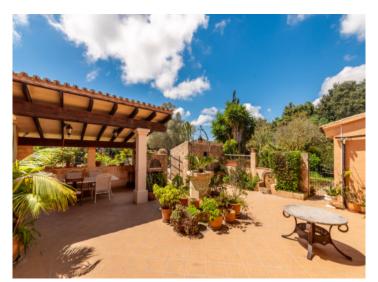

The total constructed area is approx. 516 sqm, of which around 301 sqm are dedicated to living space. Spread over two levels, the property offers a flexible layout and multiple outdoor areas. At its heart lies an approx. 80 sqm patio with a covered dining area, traditional BBQ oven and lush vegetation – a sheltered space perfect for enjoying time outdoors.