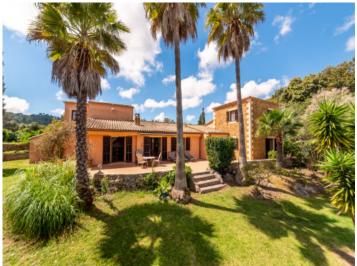

## Описание объекта:

This finca is nestled in a peaceful, rural setting just a few minutes' drive from the charming town of Artà. It sits on a generous plot of approximately 14,029 sqm, surrounded by mature trees and featuring two wells – ideal for those who appreciate Mallorca's country lifestyle.

The total constructed area is approx. 516 sqm, of which around 301 sqm are dedicated to living space. Spread over two levels, the property offers a flexible layout and multiple outdoor areas. At its heart lies an approx. 80 sqm patio with a covered dining area, traditional BBQ oven and lush vegetation – a sheltered space perfect for enjoying time outdoors.