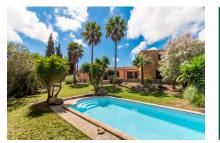

At the rear, a spacious terrace overlooks the 47 sqm pool and offers direct access to the dining room – an inviting spot to relax while taking in the surrounding nature.

One of the home's highlights is its thoughtful design: nearly every room has its own access to the outside, whether it's to the patio, garden or rear terrace. This creates bright, open interiors with a natural flow between indoor and outdoor living.