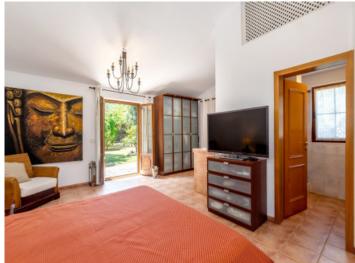

The living room with fireplace leads to one wing with two bedrooms – one with en-suite bathroom, the other with a walk-in wardrobe – and an additional full bathroom. An internal staircase leads to an upper-level room with a terrace and green views, suitable as an office or extra bedroom.

A second section of the house offers an open-plan kitchen and dining area with pantry, utility room and access to the terrace. The adjacent master bedroom includes a private bathroom and small kitchenette. An exterior staircase leads to a separate guest apartment with bedroom, bathroom and built-in wardrobes.