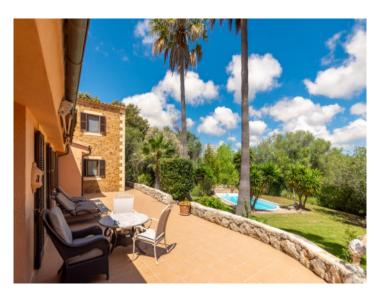

At the rear, a spacious terrace overlooks the 47 sqm pool and offers direct access to the dining room – an inviting spot to relax while taking in the surrounding nature.

One of the home's highlights is its thoughtful design: nearly every room has its own access to the outside, whether it's to the patio, garden or rear terrace. This creates bright, open interiors with a natural flow between indoor and outdoor living.