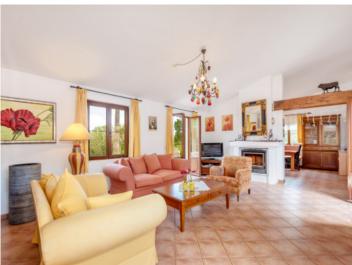

The total constructed area is approx. 516 sqm, of which around 301 sqm are dedicated to living space. Spread over two levels, the property offers a flexible layout and multiple outdoor areas. At its heart lies an approx. 80 sqm patio with a covered dining area, traditional BBQ oven and lush vegetation – a sheltered space perfect for enjoying time outdoors.

At the rear, a spacious terrace overlooks the 47 sqm pool and offers direct access to the dining room – an inviting spot to relax while taking in the surrounding nature.

One of the home's highlights is its thoughtful design: nearly every room has its own access to the outside, whether it's to the patio, garden or rear terrace. This creates bright, open interiors with a natural flow between indoor and outdoor living.

The living room with fireplace leads to one wing with two bedrooms – one with en-suite bathroom, the other with a walk-in wardrobe – and an additional full bathroom. An internal staircase leads to an upper-level room with a terrace and green views, suitable as an office or extra bedroom.