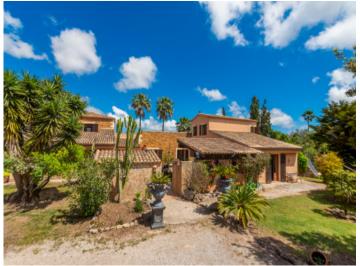

## Описание объекта:

This finca is nestled in a peaceful, rural setting just a few minutes' drive from the charming town of Artà. It sits on a generous plot of approximately 14,029 sqm, surrounded by mature trees and featuring two wells – ideal for those who appreciate Mallorca's country lifestyle.

The total constructed area is approx. 516 sqm, of which around 301 sqm are dedicated to living space. Spread over two levels, the property offers a flexible layout and multiple outdoor areas. At its heart lies an approx. 80 sqm patio with a covered dining area, traditional BBQ oven and lush vegetation – a sheltered space perfect for enjoying time outdoors.