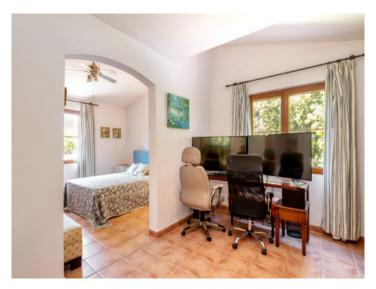

The living room with fireplace leads to one wing with two bedrooms – one with en-suite bathroom, the other with a walk-in wardrobe – and an additional full bathroom. An internal staircase leads to an upper-level room with a terrace and green views, suitable as an office or extra bedroom.