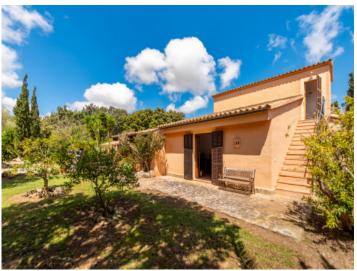

## Описание объекта:

This finca is nestled in a peaceful, rural setting just a few minutes' drive from the charming town of Artà. It sits on a generous plot of approximately 14,029 sqm, surrounded by mature trees and featuring two wells – ideal for those who appreciate Mallorca's country lifestyle.

The total constructed area is approx. 516 sqm, of which around 301 sqm are dedicated to living space. Spread over two levels, the property offers a flexible layout and multiple outdoor areas. At its heart lies an approx. 80 sqm patio with a covered dining area, traditional BBQ oven and lush vegetation – a sheltered space perfect for enjoying time outdoors.

The property features a solid construction, spacious layout, a practical turning area with parking space, and a solar thermal system for hot water.

All information is correct to the best of our knowledge. Errors and prior sale excepted. This prospectus is purely for information purposes. Only the notarized deed of sale is legally binding.