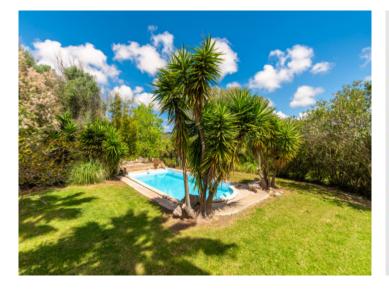

At the rear, a spacious terrace overlooks the 47 sqm pool and offers direct access to the dining room – an inviting spot to relax while taking in the surrounding nature.

One of the home's highlights is its thoughtful design: nearly every room has its own access to the outside, whether it's to the patio, garden or rear terrace. This creates bright, open interiors with a natural flow between indoor and outdoor living.