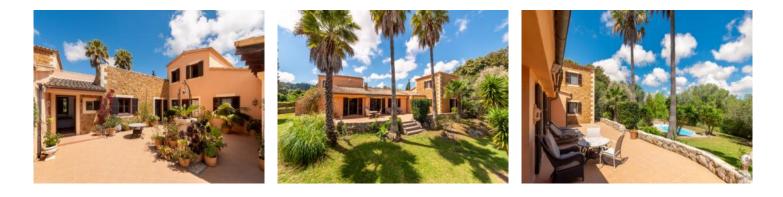

The total constructed area is approx. 516 sqm, of which around 301 sqm are dedicated to living space. Spread over two levels, the property offers a flexible layout and multiple outdoor areas. At its heart lies an approx. 80 sqm patio with a covered dining area, traditional BBQ oven and lush vegetation – a sheltered space perfect for enjoying time outdoors.

At the rear, a spacious terrace overlooks the 47 sqm pool and offers direct access to the dining room – an inviting spot to relax while taking in the surrounding nature.

One of the home's highlights is its thoughtful design: nearly every room has its own access to the outside, whether it's to the patio, garden or rear terrace. This creates bright, open interiors with a natural flow between indoor and outdoor living.

The living room with fireplace leads to one wing with two bedrooms – one with en-suite bathroom, the other with a walk-in wardrobe – and an additional full bathroom. An internal staircase leads to an upper-level room with a terrace and green views, suitable as an office or extra bedroom.

A second section of the house offers an open-plan kitchen and dining area with pantry, utility room and access to the terrace. The adjacent master bedroom includes a private bathroom and small kitchenette. An exterior staircase leads to a separate guest apartment with bedroom, bathroom and built-in wardrobes.