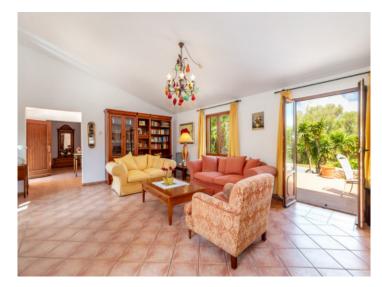

At the rear, a spacious terrace overlooks the 47 sqm pool and offers direct access to the dining room – an inviting spot to relax while taking in the surrounding nature.

One of the home's highlights is its thoughtful design: nearly every room has its own access to the outside, whether it's to the patio, garden or rear terrace. This creates bright, open interiors with a natural flow between indoor and outdoor living.

The living room with fireplace leads to one wing with two bedrooms – one with en-suite bathroom, the other with a walk-in wardrobe – and an additional full bathroom. An internal staircase leads to an upper-level room with a terrace and green views, suitable as an office or extra bedroom.

A second section of the house offers an open-plan kitchen and dining area with pantry, utility room and access to the terrace. The adjacent master bedroom includes a private bathroom and small kitchenette. An exterior staircase leads to a separate guest apartment with bedroom, bathroom and built-in wardrobes.