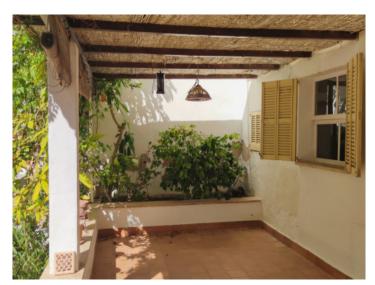

### Описание объекта:

This traditional Mallorcan house dates from 1956, and is situated on the promenade of Colonis St. Jordi with the lovely sandy beach right in front of the door. Truly a very desirable and rare location.

Its living space of approx. 137 sqm is spread over 2 levels, although it would be possible to increase this in order to exploit the maximum potential if required. For example, a residential building with 3 floors, or a large detached house with pool and garden.