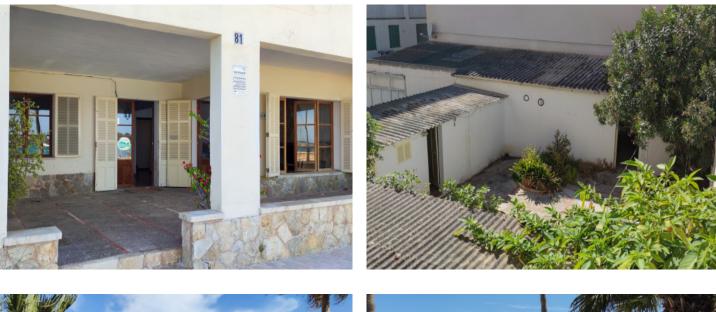

### Описание объекта:

This traditional Mallorcan house dates from 1956, and is situated on the promenade of Colonis St. Jordi with the lovely sandy beach right in front of the door. Truly a very desirable and rare location.

Its living space of approx. 137 sqm is spread over 2 levels, although it would be possible to increase this in order to exploit the maximum potential if required. For example, a residential building with 3 floors, or a large detached house with pool and garden.