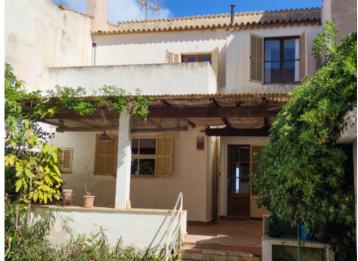

### Описание объекта:

This traditional Mallorcan house dates from 1956, and is situated on the promenade of Colonis St. Jordi with the lovely sandy beach right in front of the door. Truly a very desirable and rare location.

Its living space of approx. 137 sqm is spread over 2 levels, although it would be possible to increase this in order to exploit the maximum potential if required. For example, a residential building with 3 floors, or a large detached house with pool and garden.