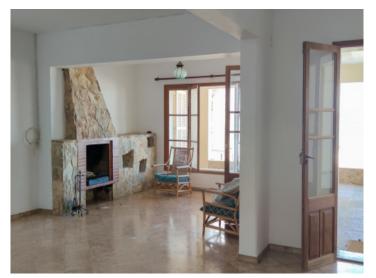

### Описание объекта:

This traditional Mallorcan house dates from 1956, and is situated on the promenade of Colonis St. Jordi with the lovely sandy beach right in front of the door. Truly a very desirable and rare location.

Its living space of approx. 137 sqm is spread over 2 levels, although it would be possible to increase this in order to exploit the maximum potential if required. For example, a residential building with 3 floors, or a large detached house with pool and garden.