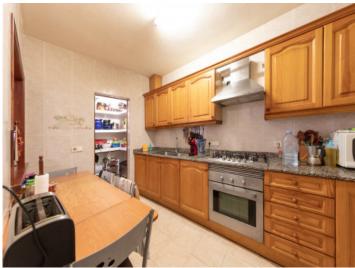

### Описание объекта:

This two-story townhouse is located in Pollensa Old Town, near the Calvari Steps and within walking distance of the town center. The constructed is about 190 sqm and includes 4 bedrooms, 3 bathrooms, a patio, and a roof terrace.

The interior is spacious and functional, with potential for renovation or modernization to suit personal preferences. The patio provides an outdoor area suitable for various uses, while the roof terrace offers views of the Puig de Maria and the surrounding townscape.