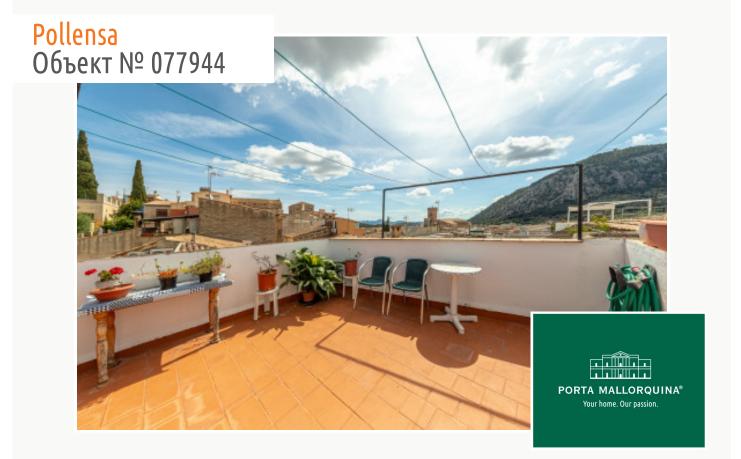

### Описание объекта:

This two-story townhouse is located in Pollensa Old Town, near the Calvari Steps and within walking distance of the town center. The constructed is about 190 sqm and includes 4 bedrooms, 3 bathrooms, a patio, and a roof terrace.

The interior is spacious and functional, with potential for renovation or modernization to suit personal preferences. The patio provides an outdoor area suitable for various uses, while the roof terrace offers views of the Puig de Maria and the surrounding townscape.