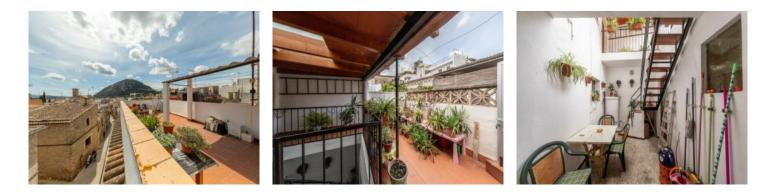

### Описание объекта:

This two-story townhouse is located in Pollensa Old Town, near the Calvari Steps and within walking distance of the town center. The constructed is about 190 sqm and includes 4 bedrooms, 3 bathrooms, a patio, and a roof terrace.

The interior is spacious and functional, with potential for renovation or modernization to suit personal preferences. The patio provides an outdoor area suitable for various uses, while the roof terrace offers views of the Puig de Maria and the surrounding townscape.