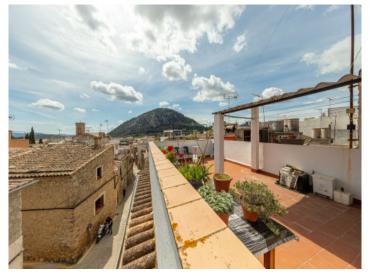

The interior is spacious and functional, with potential for renovation or modernization to suit personal preferences. The patio provides an outdoor area suitable for various uses, while the roof terrace offers views of the Puig de Maria and the surrounding townscape.