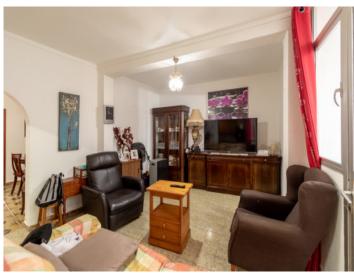

### Описание объекта:

This two-story townhouse is located in Pollensa Old Town, near the Calvari Steps and within walking distance of the town center. The constructed is about 190 sqm and includes 4 bedrooms, 3 bathrooms, a patio, and a roof terrace.

The interior is spacious and functional, with potential for renovation or modernization to suit personal preferences. The patio provides an outdoor area suitable for various uses, while the roof terrace offers views of the Puig de Maria and the surrounding townscape.