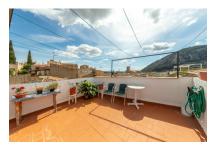

### Описание объекта:

This two-story townhouse is located in Pollensa Old Town, near the Calvari Steps and within walking distance of the town center. The constructed is about 190 sqm and includes 4 bedrooms, 3 bathrooms, a patio, and a roof terrace.

The interior is spacious and functional, with potential for renovation or modernization to suit personal preferences. The patio provides an outdoor area suitable for various uses, while the roof terrace offers views of the Puig de Maria and the surrounding townscape.