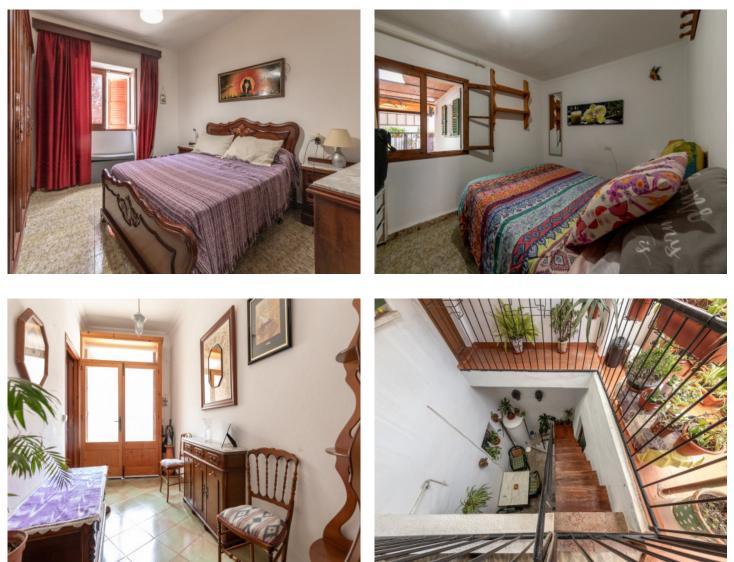

### Описание объекта:

This two-story townhouse is located in Pollensa Old Town, near the Calvari Steps and within walking distance of the town center. The constructed is about 190 sqm and includes 4 bedrooms, 3 bathrooms, a patio, and a roof terrace.

The interior is spacious and functional, with potential for renovation or modernization to suit personal preferences. The patio provides an outdoor area suitable for various uses, while the roof terrace offers views of the Puig de Maria and the surrounding townscape.