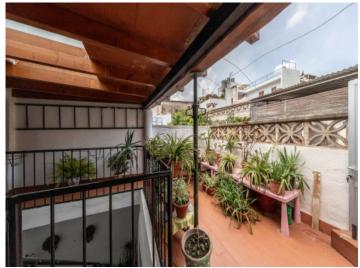

### Описание объекта:

This two-story townhouse is located in Pollensa Old Town, near the Calvari Steps and within walking distance of the town center. The constructed is about 190 sqm and includes 4 bedrooms, 3 bathrooms, a patio, and a roof terrace.

The interior is spacious and functional, with potential for renovation or modernization to suit personal preferences. The patio provides an outdoor area suitable for various uses, while the roof terrace offers views of the Puig de Maria and the surrounding townscape.