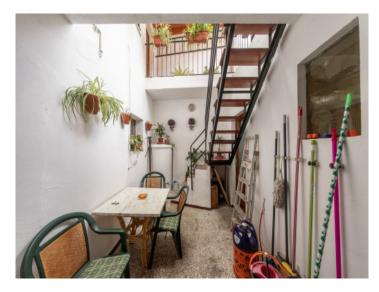

### Описание объекта:

This two-story townhouse is located in Pollensa Old Town, near the Calvari Steps and within walking distance of the town center. The constructed is about 190 sqm and includes 4 bedrooms, 3 bathrooms, a patio, and a roof terrace.

The interior is spacious and functional, with potential for renovation or modernization to suit personal preferences. The patio provides an outdoor area suitable for various uses, while the roof terrace offers views of the Puig de Maria and the surrounding townscape.