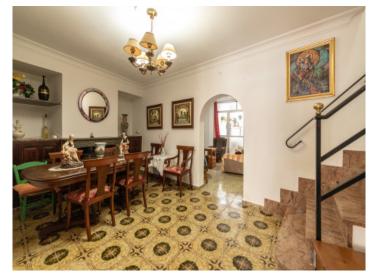

### Описание объекта:

This two-story townhouse is located in Pollensa Old Town, near the Calvari Steps and within walking distance of the town center. The constructed is about 190 sqm and includes 4 bedrooms, 3 bathrooms, a patio, and a roof terrace.

The interior is spacious and functional, with potential for renovation or modernization to suit personal preferences. The patio provides an outdoor area suitable for various uses, while the roof terrace offers views of the Puig de Maria and the surrounding townscape.