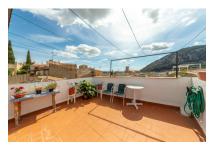

### Описание объекта:

This two-story townhouse is located in Pollensa Old Town, near the Calvari Steps and within walking distance of the town center. The constructed is about 190 sqm and includes 4 bedrooms, 3 bathrooms, a patio, and a roof terrace.

The interior is spacious and functional, with potential for renovation or modernization to suit personal preferences. The patio provides an outdoor area suitable for various uses, while the roof terrace offers views of the Puig de Maria and the surrounding townscape.