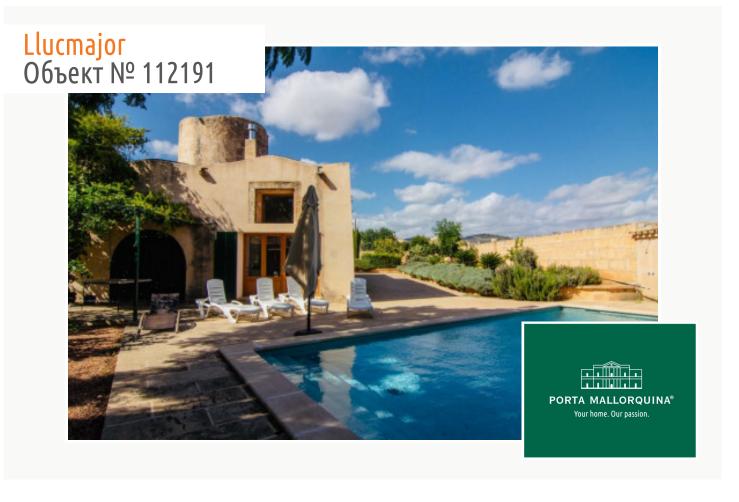

# Completely renovated mill in the village of Llucmajor for temporary rental

жилая площадь: 300 m<sup>2</sup> Энергетическая в процессе

участок: 1.200 m<sup>2</sup> сертификация:

спальни: 4

санузел: 3

вид на море: - **rental цена\*: € 3.000,-**

#### Описание объекта:

Available from: November

This old mill is located on the outskirts of Llucmajor.

The approx. 300 sqm living space is divided into a main house and a guest apartment. The 1,200 sqm plot is completely fenced and includes a garden with fruit trees and a pool in addition to the house.

During the renovation of the mill, the tower was renovated and the old wine cellar was preserved.