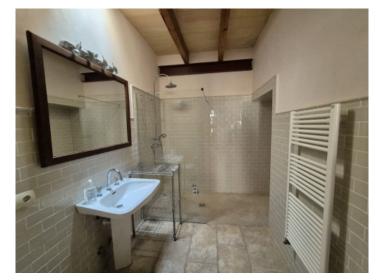

The main house consists of 2 bedrooms, 2 bathrooms, one of them en suite, kitchen, pantry, an additional room and the living room with fireplace. The guest apartment has its own entrance and consists of 2 bedrooms and a bathroom.