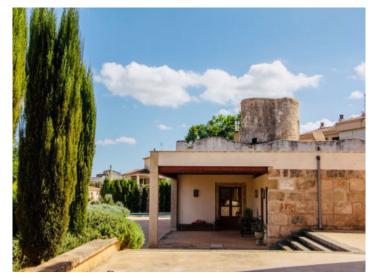

During the renovation of the mill, the tower was renovated and the old wine cellar was preserved.