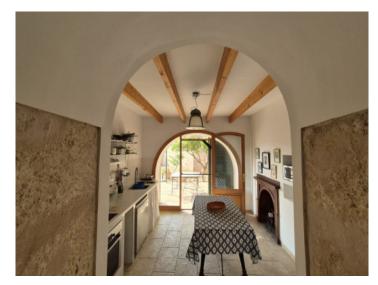

The main house consists of 2 bedrooms, 2 bathrooms, one of them en suite, kitchen, pantry, an additional room and the living room with fireplace. The guest apartment has its own entrance and consists of 2 bedrooms and a bathroom.