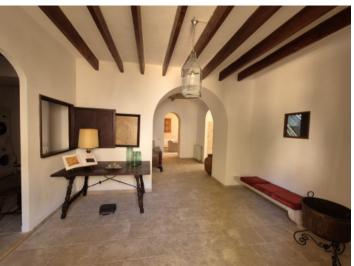

The main house consists of 2 bedrooms, 2 bathrooms, one of them en suite, kitchen, pantry, an additional room and the living room with fireplace. The guest apartment has its own entrance and consists of 2 bedrooms and a bathroom.