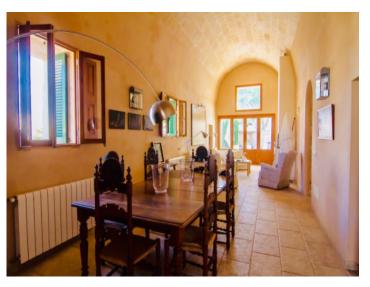

#### Описание объекта:

Available from: November

This old mill is located on the outskirts of Llucmajor.

The approx. 300 sqm living space is divided into a main house and a guest apartment. The 1,200 sqm plot is completely fenced and includes a garden with fruit trees and a pool in addition to the house.

The main house consists of 2 bedrooms, 2 bathrooms, one of them en suite, kitchen, pantry, an additional room and the living room with fireplace. The guest apartment has its own entrance and consists of 2 bedrooms and a bathroom.

During the renovation of the mill, the tower was renovated and the old wine cellar was preserved.