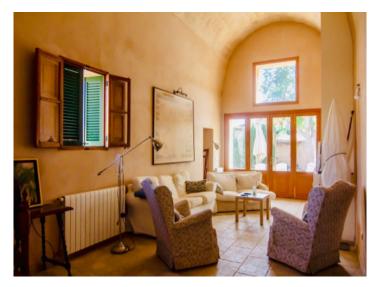

The main house consists of 2 bedrooms, 2 bathrooms, one of them en suite, kitchen, pantry, an additional room and the living room with fireplace. The guest apartment has its own entrance and consists of 2 bedrooms and a bathroom.