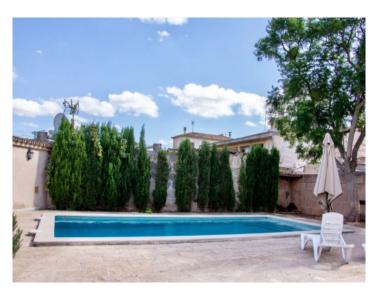

#### Описание объекта:

Available from: November

This old mill is located on the outskirts of Llucmajor.

The approx. 300 sqm living space is divided into a main house and a guest apartment. The 1,200 sqm plot is completely fenced and includes a garden with fruit trees and a pool in addition to the house.