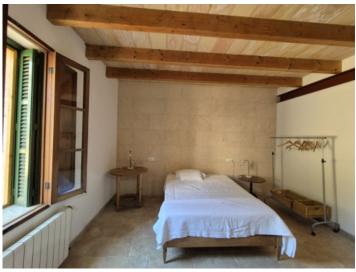

The main house consists of 2 bedrooms, 2 bathrooms, one of them en suite, kitchen, pantry, an additional room and the living room with fireplace. The guest apartment has its own entrance and consists of 2 bedrooms and a bathroom.