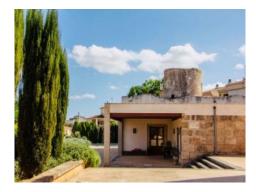

#### Описание объекта:

Available from: November

This old mill is located on the outskirts of Llucmajor.

The approx. 300 sqm living space is divided into a main house and a guest apartment. The 1,200 sqm plot is completely fenced and includes a garden with fruit trees and a pool in addition to the house.

During the renovation of the mill, the tower was renovated and the old wine cellar was preserved.