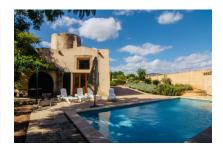

# Completely renovated mill in the village of Llucmajor for temporary rental

жилая площадь: 300 m<sup>2</sup> Энергетическая в процессе

участок: 1.200 m<sup>2</sup> сертификация:

спальни: 4

санузел: 3

вид на море: - **rental цена\*: € 3.000,-**

#### Описание объекта:

Available from: November

This old mill is located on the outskirts of Llucmajor.

The approx. 300 sqm living space is divided into a main house and a guest apartment. The 1,200 sqm plot is completely fenced and includes a garden with fruit trees and a pool in addition to the house.

During the renovation of the mill, the tower was renovated and the old wine cellar was preserved.