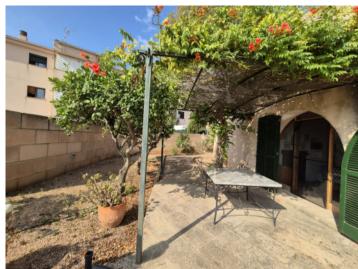

#### Описание объекта:

Available from: November

This old mill is located on the outskirts of Llucmajor.

The approx. 300 sqm living space is divided into a main house and a guest apartment. The 1,200 sqm plot is completely fenced and includes a garden with fruit trees and a pool in addition to the house.

The main house consists of 2 bedrooms, 2 bathrooms, one of them en suite, kitchen, pantry, an additional room and the living room with fireplace. The guest apartment has its own entrance and consists of 2 bedrooms and a bathroom.