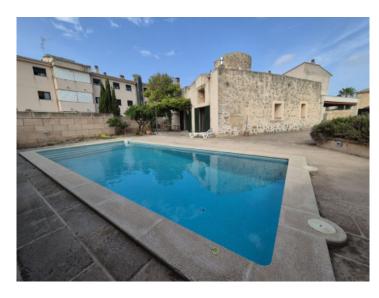

#### Описание объекта:

Available from: November

This old mill is located on the outskirts of Llucmajor.

The approx. 300 sqm living space is divided into a main house and a guest apartment. The 1,200 sqm plot is completely fenced and includes a garden with fruit trees and a pool in addition to the house.

During the renovation of the mill, the tower was renovated and the old wine cellar was preserved.