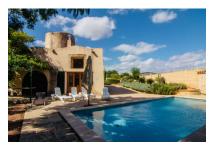

#### Описание объекта:

Available from: November

This old mill is located on the outskirts of Llucmajor.

The approx. 300 sqm living space is divided into a main house and a guest apartment. The 1,200 sqm plot is completely fenced and includes a garden with fruit trees and a pool in addition to the house.

The main house consists of 2 bedrooms, 2 bathrooms, one of them en suite, kitchen, pantry, an additional room and the living room with fireplace. The guest apartment has its own entrance and consists of 2 bedrooms and a bathroom.