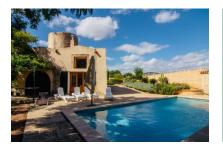

#### Описание объекта:

Available from: November

This old mill is located on the outskirts of Llucmajor.

The approx. 300 sqm living space is divided into a main house and a guest apartment. The 1,200 sqm plot is completely fenced and includes a garden with fruit trees and a pool in addition to the house.