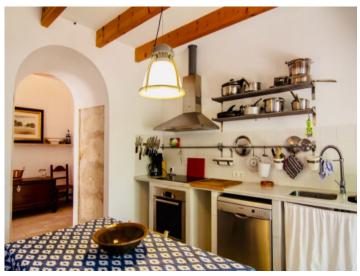

The main house consists of 2 bedrooms, 2 bathrooms, one of them en suite, kitchen, pantry, an additional room and the living room with fireplace. The guest apartment has its own entrance and consists of 2 bedrooms and a bathroom.