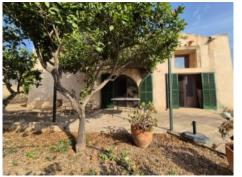

#### Описание объекта:

Available from: November

This old mill is located on the outskirts of Llucmajor.

The approx. 300 sqm living space is divided into a main house and a guest apartment. The 1,200 sqm plot is completely fenced and includes a garden with fruit trees and a pool in addition to the house.

The main house consists of 2 bedrooms, 2 bathrooms, one of them en suite, kitchen, pantry, an additional room and the living room with fireplace. The guest apartment has its own entrance and consists of 2 bedrooms and a bathroom.