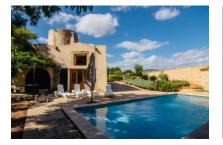

#### Описание объекта:

Available from: November

This old mill is located on the outskirts of Llucmajor.

The approx. 300 sqm living space is divided into a main house and a guest apartment. The 1,200 sqm plot is completely fenced and includes a garden with fruit trees and a pool in addition to the house.

The main house consists of 2 bedrooms, 2 bathrooms, one of them en suite, kitchen, pantry, an additional room and the living room with fireplace. The guest apartment has its own entrance and consists of 2 bedrooms and a bathroom.