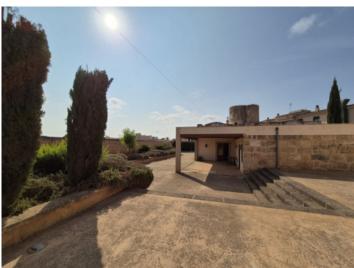

#### Описание объекта:

Available from: November

This old mill is located on the outskirts of Llucmajor.

The approx. 300 sqm living space is divided into a main house and a guest apartment. The 1,200 sqm plot is completely fenced and includes a garden with fruit trees and a pool in addition to the house.

During the renovation of the mill, the tower was renovated and the old wine cellar was preserved.