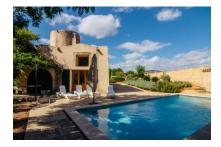

#### Описание объекта:

Available from: November

This old mill is located on the outskirts of Llucmajor.

The approx. 300 sqm living space is divided into a main house and a guest apartment. The 1,200 sqm plot is completely fenced and includes a garden with fruit trees and a pool in addition to the house.

The main house consists of 2 bedrooms, 2 bathrooms, one of them en suite, kitchen, pantry, an additional room and the living room with fireplace. The guest apartment has its own entrance and consists of 2 bedrooms and a bathroom.