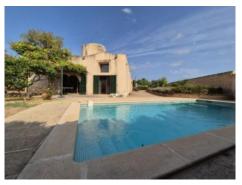

#### Описание объекта:

Available from: November

This old mill is located on the outskirts of Llucmajor.

The approx. 300 sqm living space is divided into a main house and a guest apartment. The 1,200 sqm plot is completely fenced and includes a garden with fruit trees and a pool in addition to the house.