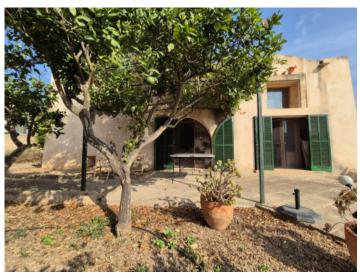

#### Описание объекта:

Available from: November

This old mill is located on the outskirts of Llucmajor.

The approx. 300 sqm living space is divided into a main house and a guest apartment. The 1,200 sqm plot is completely fenced and includes a garden with fruit trees and a pool in addition to the house.

During the renovation of the mill, the tower was renovated and the old wine cellar was preserved.