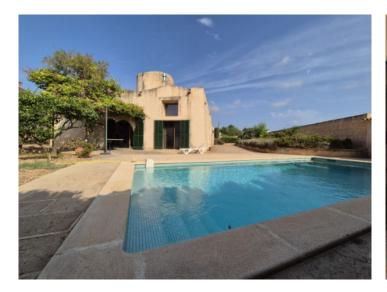

#### Описание объекта:

Available from: November

This old mill is located on the outskirts of Llucmajor.

The approx. 300 sqm living space is divided into a main house and a guest apartment. The 1,200 sqm plot is completely fenced and includes a garden with fruit trees and a pool in addition to the house.

The main house consists of 2 bedrooms, 2 bathrooms, one of them en suite, kitchen, pantry, an additional room and the living room with fireplace. The guest apartment has its own entrance and consists of 2 bedrooms and a bathroom.