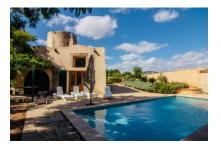

#### Описание объекта:

Available from: November

This old mill is located on the outskirts of Llucmajor.

The approx. 300 sqm living space is divided into a main house and a guest apartment. The 1,200 sqm plot is completely fenced and includes a garden with fruit trees and a pool in addition to the house.

The main house consists of 2 bedrooms, 2 bathrooms, one of them en suite, kitchen, pantry, an additional room and the living room with fireplace. The guest apartment has its own entrance and consists of 2 bedrooms and a bathroom.