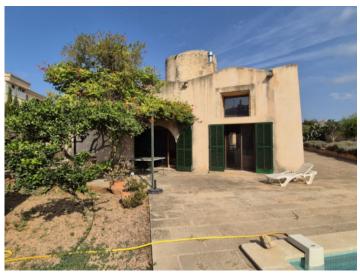

#### Описание объекта:

Available from: November

This old mill is located on the outskirts of Llucmajor.

The approx. 300 sqm living space is divided into a main house and a guest apartment. The 1,200 sqm plot is completely fenced and includes a garden with fruit trees and a pool in addition to the house.

The main house consists of 2 bedrooms, 2 bathrooms, one of them en suite, kitchen, pantry, an additional room and the living room with fireplace. The guest apartment has its own entrance and consists of 2 bedrooms and a bathroom.

During the renovation of the mill, the tower was renovated and the old wine cellar was preserved.