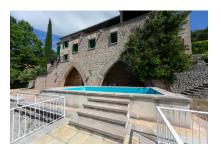

Situated in the large garden is the the swimming pool, spacious and inviting terraces and verandas, and various types of fruit trees including orange, clementine, lemon, pear, fig, plum, persimmon etc..