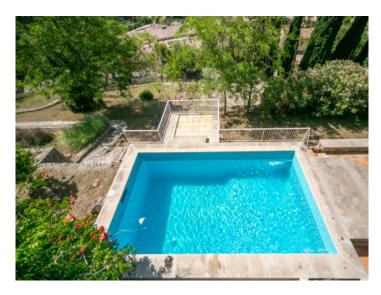

Situated in the large garden is the the swimming pool, spacious and inviting terraces and verandas, and various types of fruit trees including orange, clementine, lemon, pear, fig, plum, persimmon etc..