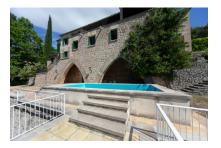

Situated in the large garden is the the swimming pool, spacious and inviting terraces and verandas, and various types of fruit trees including orange, clementine, lemon, pear, fig, plum, persimmon etc..