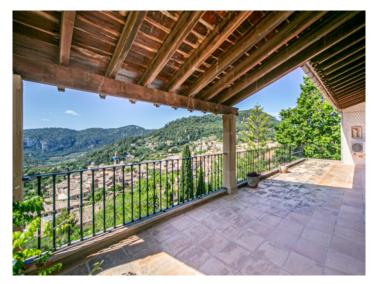

#### Описание объекта:

This exceptionally large mansion house is located only a stone's throw from the centre of the village, and its privileged position offers spectacular views over Valldemosa as far as the sea in the distance.

Situated in the large garden is the the swimming pool, spacious and inviting terraces and verandas, and various types of fruit trees including orange, clementine, lemon, pear, fig, plum, persimmon etc..