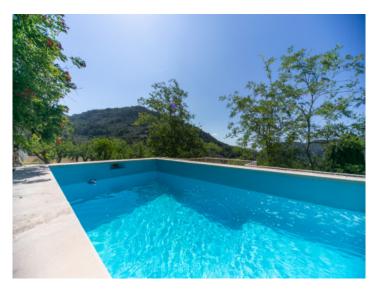

Situated in the large garden is the the swimming pool, spacious and inviting terraces and verandas, and various types of fruit trees including orange, clementine, lemon, pear, fig, plum, persimmon etc..