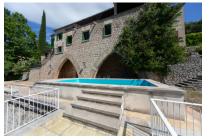

Situated in the large garden is the the swimming pool, spacious and inviting terraces and verandas, and various types of fruit trees including orange, clementine, lemon, pear, fig, plum, persimmon etc..