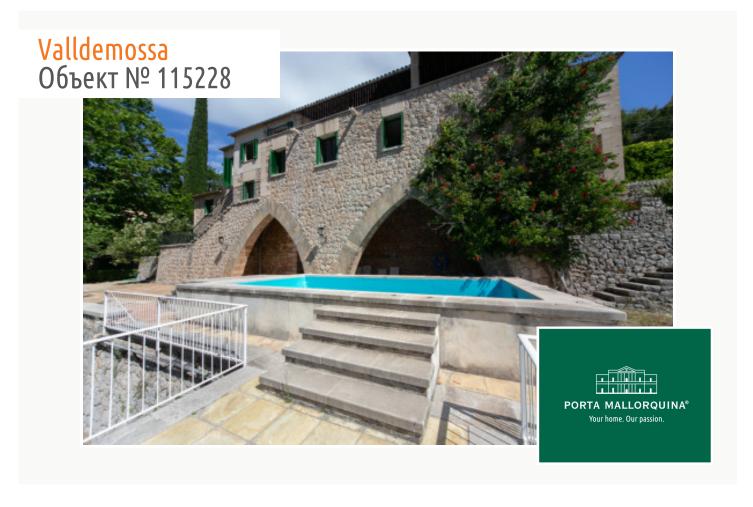

# Mansion house with extraordinary views over Valldemosa

жилая площадь: 487 m<sup>2</sup> Энергетическая d

участок: 3.494 m<sup>2</sup> сертификация:

спальни: 8

санузел: 5

#### Описание объекта:

This exceptionally large mansion house is located only a stone's throw from the centre of the village, and its privileged position offers spectacular views over Valldemosa as far as the sea in the distance.

Situated in the large garden is the the swimming pool, spacious and inviting terraces and verandas, and various types of fruit trees including orange, clementine, lemon, pear, fig, plum, persimmon etc..