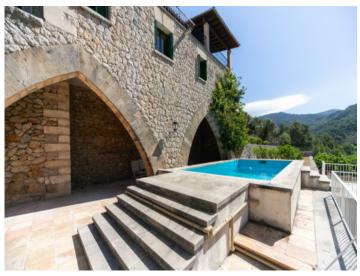

#### Описание объекта:

This exceptionally large mansion house is located only a stone's throw from the centre of the village, and its privileged position offers spectacular views over Valldemosa as far as the sea in the distance.

Situated in the large garden is the the swimming pool, spacious and inviting terraces and verandas, and various types of fruit trees including orange, clementine, lemon, pear, fig, plum, persimmon etc..