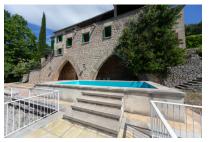

Situated in the large garden is the the swimming pool, spacious and inviting terraces and verandas, and various types of fruit trees including orange, clementine, lemon, pear, fig, plum, persimmon etc..