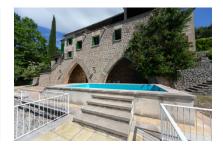

Situated in the large garden is the the swimming pool, spacious and inviting terraces and verandas, and various types of fruit trees including orange, clementine, lemon, pear, fig, plum, persimmon etc..