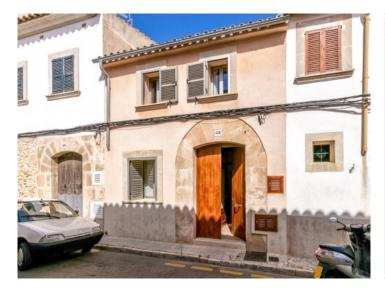

# Modern, bright town-house with patio in Llucmayor

жилая площадь: 173 m<sup>2</sup> Энергетическая d

участок: 220 m<sup>2</sup> сертификация:

спальни: 4

санузел: 2

вид на море: - цена: € 395.000,-

#### Описание объекта:

This town-house, located in a quiet street in Llucmayor, was built in 2009 and is only a short walk from the town centre.

It is modern, but was designed to have a comfortable and pleasant atmosphere. On the lower floor the entrance hall leads to the living/dining area with adjoining fitted kitchen, pantry, laundry room, guest WC and bedroom, and a large inviting patio.