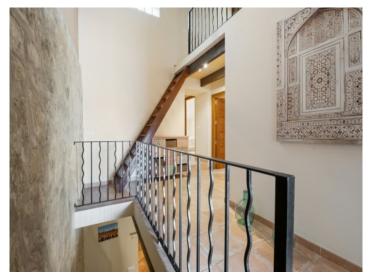

On the upper floor there are 3 bedrooms and 2 bathrooms. The main bedroom has an en suite bathroom and a spacious sun terrace.

All windows are double-glazed and the blinds are aluminium, and the whole house has hot/cold air conditioning.