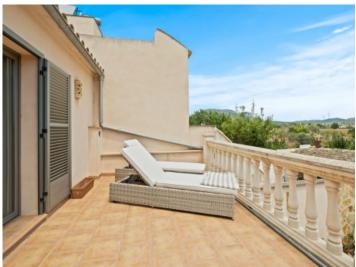

On the upper floor there are 3 bedrooms and 2 bathrooms. The main bedroom has an en suite bathroom and a spacious sun terrace.

All windows are double-glazed and the blinds are aluminium, and the whole house has hot/cold air conditioning.