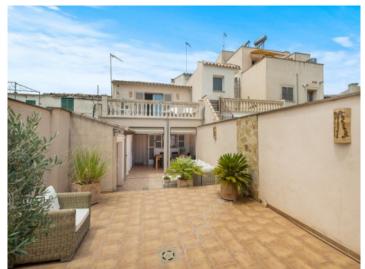

#### Описание объекта:

This town-house, located in a quiet street in Llucmayor, was built in 2009 and is only a short walk from the town centre.

It is modern, but was designed to have a comfortable and pleasant atmosphere. On the lower floor the entrance hall leads to the living/dining area with adjoining fitted kitchen, pantry, laundry room, guest WC and bedroom, and a large inviting patio.