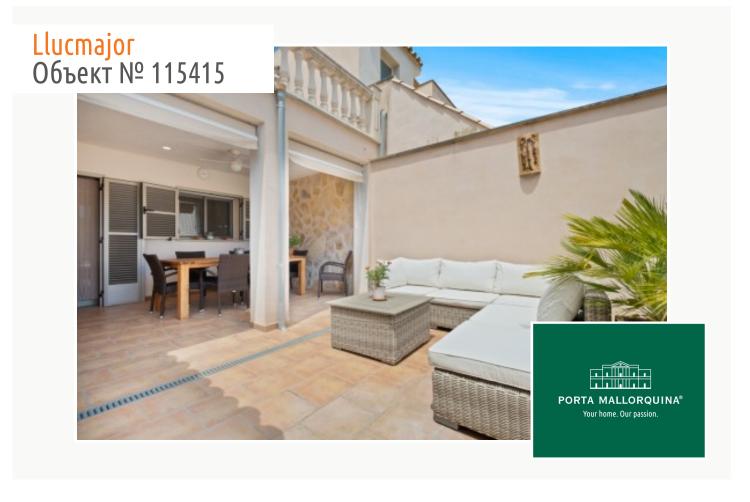

#### Описание объекта:

This town-house, located in a quiet street in Llucmayor, was built in 2009 and is only a short walk from the town centre.

It is modern, but was designed to have a comfortable and pleasant atmosphere. On the lower floor the entrance hall leads to the living/dining area with adjoining fitted kitchen, pantry, laundry room, guest WC and bedroom, and a large inviting patio.

On the upper floor there are 3 bedrooms and 2 bathrooms. The main bedroom has an en suite bathroom and a spacious sun terrace.

All windows are double-glazed and the blinds are aluminium, and the whole house has hot/cold air conditioning.