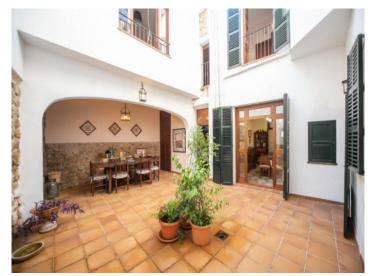

#### Описание объекта:

This magnificent mansion-house with stone facade is situated in the heart of Soller, only a few steps from the plaza.

Its living space is spread over 3 levels. On the ground floor is the entrance hall, a living room with fireplace, a dining room, a separate kitchen and a fantastic terrace.

Housed on the first floor are 2 bedrooms, a bathroom, a dressing room, and a separate apartment consisting of living room, dining room, kitchen and bathroom.

The upper floor has 2 further bedrooms, a bathroom, a laundry room, a living room/studio and a large terrace. The cellar area is divided over 2 practical storage rooms, a water softener and a 40 ton cistern. There is also a practical garage at street level.