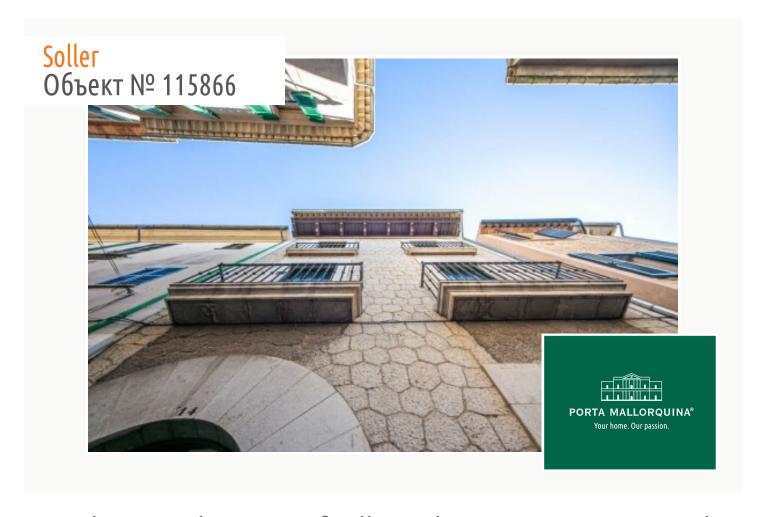

# Large house in the centre of Soller with inner patio, terrace and garage

жилая площадь: 384 m<sup>2</sup> Энергетическая е

спальни: 5 сертификация:

санузел: 3

вид на море:

цена: € 1.100.000,-

#### Описание объекта:

This magnificent mansion-house with stone facade is situated in the heart of Soller, only a few steps from the plaza.

Its living space is spread over 3 levels. On the ground floor is the entrance hall, a living room with fireplace, a dining room, a separate kitchen and a fantastic terrace.