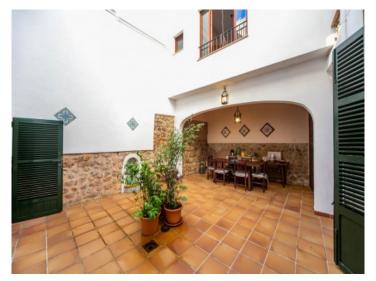

#### Описание объекта:

This magnificent mansion-house with stone facade is situated in the heart of Soller, only a few steps from the plaza.

Its living space is spread over 3 levels. On the ground floor is the entrance hall, a living room with fireplace, a dining room, a separate kitchen and a fantastic terrace.

Housed on the first floor are 2 bedrooms, a bathroom, a dressing room, and a separate apartment consisting of living room, dining room, kitchen and bathroom.

The upper floor has 2 further bedrooms, a bathroom, a laundry room, a living room/studio and a large terrace. The cellar area is divided over 2 practical storage rooms, a water softener and a 40 ton cistern. There is also a practical garage at street level.