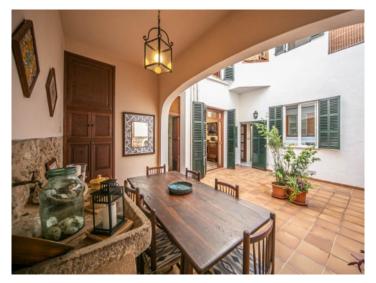

#### Описание объекта:

This magnificent mansion-house with stone facade is situated in the heart of Soller, only a few steps from the plaza.

Its living space is spread over 3 levels. On the ground floor is the entrance hall, a living room with fireplace, a dining room, a separate kitchen and a fantastic terrace.