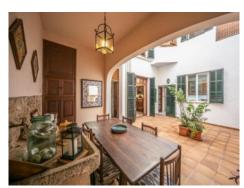

#### Описание объекта:

This magnificent mansion-house with stone facade is situated in the heart of Soller, only a few steps from the plaza.

Its living space is spread over 3 levels. On the ground floor is the entrance hall, a living room with fireplace, a dining room, a separate kitchen and a fantastic terrace.

Housed on the first floor are 2 bedrooms, a bathroom, a dressing room, and a separate apartment consisting of living room, dining room, kitchen and bathroom.

The upper floor has 2 further bedrooms, a bathroom, a laundry room, a living room/studio and a large terrace. The cellar area is divided over 2 practical storage rooms, a water softener and a 40 ton cistern. There is also a practical garage at street level.