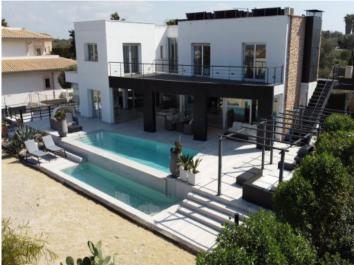

It stands on a plot of approx. 1,054 sqm, and has a complete cellar area of approx. 250 sqm and large open and covered terrace areas. The external and garden area has automatic irrigation and is beautifully landscaped, and is currently being fitted with an elegant chill-out zone. The pool and barbecue area provide the ideal places to relax with friends and family.

On the ground floor the living space is distributed over a large living room with fireplace and access to a covered terrace, a separate kitchen which is presently being transformed into an open kitchen and integrated into the living room, a bedroom and a bathroom.