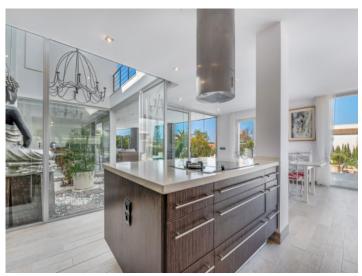

On the ground floor the living space is distributed over a large living room with fireplace and access to a covered terrace, a separate kitchen which is presently being transformed into an open kitchen and integrated into the living room, a bedroom and a bathroom.