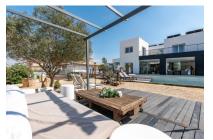

It stands on a plot of approx. 1,054 sqm, and has a complete cellar area of approx. 250 sqm and large open and covered terrace areas. The external and garden area has automatic irrigation and is beautifully landscaped, and is currently being fitted with an elegant chill-out zone. The pool and barbecue area provide the ideal places to relax with friends and family.

A highlight of this modern property is the lift which connects the underground garage with the other floors, providing absolute comfort and barrier-free accessibility.

The villa also has a touristic rental licence for up to 10 people, so that it presents not only a perfect full-time or holiday domicile, but also a very sound investment.