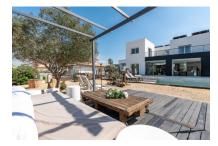

It stands on a plot of approx. 1,054 sqm, and has a complete cellar area of approx. 250 sqm and large open and covered terrace areas. The external and garden area has automatic irrigation and is beautifully landscaped, and is currently being fitted with an elegant chill-out zone. The pool and barbecue area provide the ideal places to relax with friends and family.

A highlight of this modern property is the lift which connects the underground garage with the other floors, providing absolute comfort and barrier-free accessibility.

The villa also has a touristic rental licence for up to 10 people, so that it presents not only a perfect full-time or holiday domicile, but also a very sound investment.