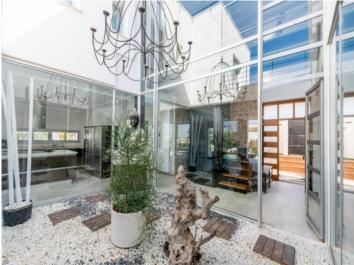

It stands on a plot of approx. 1,054 sqm, and has a complete cellar area of approx. 250 sqm and large open and covered terrace areas. The external and garden area has automatic irrigation and is beautifully landscaped, and is currently being fitted with an elegant chill-out zone. The pool and barbecue area provide the ideal places to relax with friends and family.