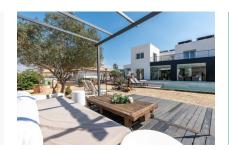

It stands on a plot of approx. 1,054 sqm, and has a complete cellar area of approx. 250 sqm and large open and covered terrace areas. The external and garden area has automatic irrigation and is beautifully landscaped, and is currently being fitted with an elegant chill-out zone. The pool and barbecue area provide the ideal places to relax with friends and family.