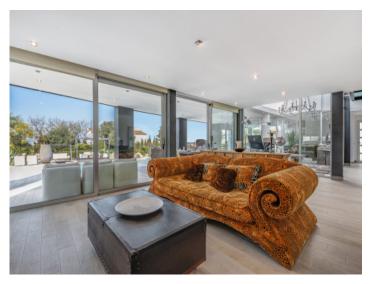

On the ground floor the living space is distributed over a large living room with fireplace and access to a covered terrace, a separate kitchen which is presently being transformed into an open kitchen and integrated into the living room, a bedroom and a bathroom.