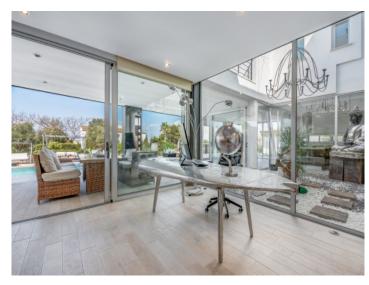

On the ground floor the living space is distributed over a large living room with fireplace and access to a covered terrace, a separate kitchen which is presently being transformed into an open kitchen and integrated into the living room, a bedroom and a bathroom.