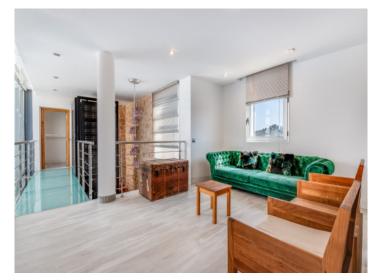

On the ground floor the living space is distributed over a large living room with fireplace and access to a covered terrace, a separate kitchen which is presently being transformed into an open kitchen and integrated into the living room, a bedroom and a bathroom.