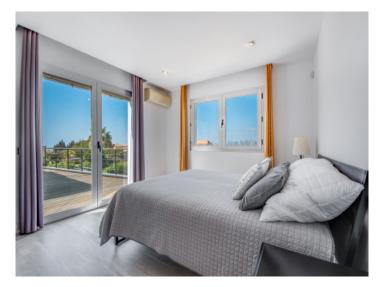

On the ground floor the living space is distributed over a large living room with fireplace and access to a covered terrace, a separate kitchen which is presently being transformed into an open kitchen and integrated into the living room, a bedroom and a bathroom.

Housed on the upper level there are 3 further bedrooms and 2 bathrooms, including the master bedroom with en-suite bathroom and dressing room. This floor can also be separately accessed via an external staircase.