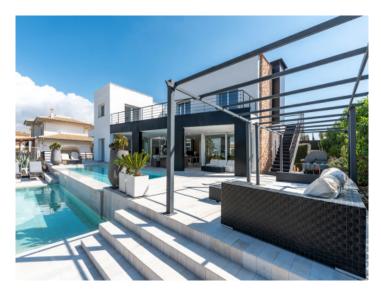

It stands on a plot of approx. 1,054 sqm, and has a complete cellar area of approx. 250 sqm and large open and covered terrace areas. The external and garden area has automatic irrigation and is beautifully landscaped, and is currently being fitted with an elegant chill-out zone. The pool and barbecue area provide the ideal places to relax with friends and family.

On the ground floor the living space is distributed over a large living room with fireplace and access to a covered terrace, a separate kitchen which is presently being transformed into an open kitchen and integrated into the living room, a bedroom and a bathroom.