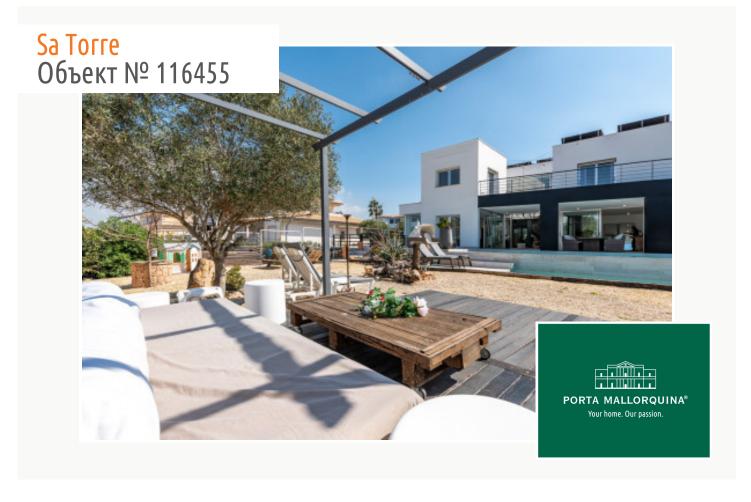

#### Описание объекта:

This ultra-modern newly-constructed villa was built in 2011, and underwent a beautiful renovation and modernisation only a few years ago. It is located in a quiet residential area in a sophisticated neighbourhood.

It stands on a plot of approx. 1,054 sqm, and has a complete cellar area of approx. 250 sqm and large open and covered terrace areas. The external and garden area has automatic irrigation and is beautifully landscaped, and is currently being fitted with an elegant chill-out zone. The pool and barbecue area provide the ideal places to relax with friends and family.

On the ground floor the living space is distributed over a large living room with fireplace and access to a covered terrace, a separate kitchen which is presently being transformed into an open kitchen and integrated into the living room, a bedroom and a bathroom.

A highlight of this modern property is the lift which connects the underground garage with the other floors, providing absolute comfort and barrier-free accessibility.

The villa also has a touristic rental licence for up to 10 people, so that it presents not only a perfect full-time or holiday domicile, but also a very sound investment.