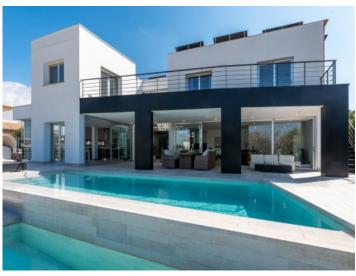

It stands on a plot of approx. 1,054 sqm, and has a complete cellar area of approx. 250 sqm and large open and covered terrace areas. The external and garden area has automatic irrigation and is beautifully landscaped, and is currently being fitted with an elegant chill-out zone. The pool and barbecue area provide the ideal places to relax with friends and family.

On the ground floor the living space is distributed over a large living room with fireplace and access to a covered terrace, a separate kitchen which is presently being transformed into an open kitchen and integrated into the living room, a bedroom and a bathroom.