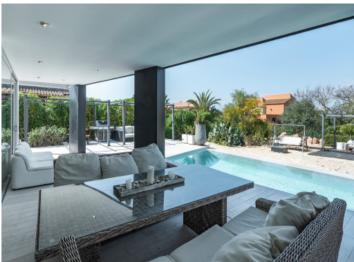

On the ground floor the living space is distributed over a large living room with fireplace and access to a covered terrace, a separate kitchen which is presently being transformed into an open kitchen and integrated into the living room, a bedroom and a bathroom.