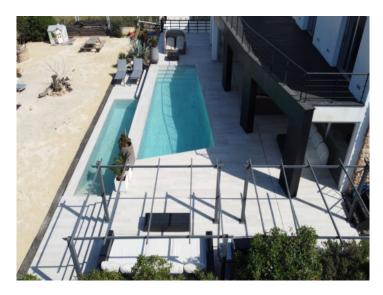

It stands on a plot of approx. 1,054 sqm, and has a complete cellar area of approx. 250 sqm and large open and covered terrace areas. The external and garden area has automatic irrigation and is beautifully landscaped, and is currently being fitted with an elegant chill-out zone. The pool and barbecue area provide the ideal places to relax with friends and family.