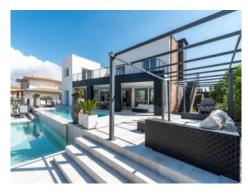

It stands on a plot of approx. 1,054 sqm, and has a complete cellar area of approx. 250 sqm and large open and covered terrace areas. The external and garden area has automatic irrigation and is beautifully landscaped, and is currently being fitted with an elegant chill-out zone. The pool and barbecue area provide the ideal places to relax with friends and family.