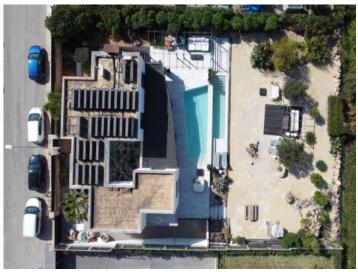

It stands on a plot of approx. 1,054 sqm, and has a complete cellar area of approx. 250 sqm and large open and covered terrace areas. The external and garden area has automatic irrigation and is beautifully landscaped, and is currently being fitted with an elegant chill-out zone. The pool and barbecue area provide the ideal places to relax with friends and family.