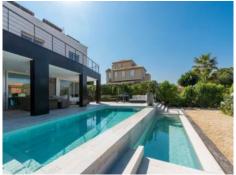

It stands on a plot of approx. 1,054 sqm, and has a complete cellar area of approx. 250 sqm and large open and covered terrace areas. The external and garden area has automatic irrigation and is beautifully landscaped, and is currently being fitted with an elegant chill-out zone. The pool and barbecue area provide the ideal places to relax with friends and family.