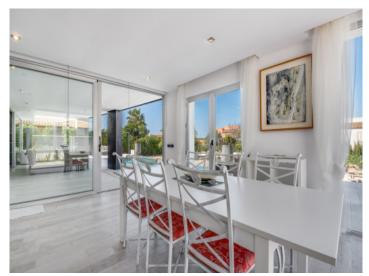

On the ground floor the living space is distributed over a large living room with fireplace and access to a covered terrace, a separate kitchen which is presently being transformed into an open kitchen and integrated into the living room, a bedroom and a bathroom.