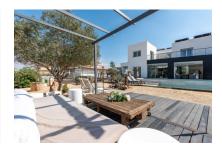

It stands on a plot of approx. 1,054 sqm, and has a complete cellar area of approx. 250 sqm and large open and covered terrace areas. The external and garden area has automatic irrigation and is beautifully landscaped, and is currently being fitted with an elegant chill-out zone. The pool and barbecue area provide the ideal places to relax with friends and family.