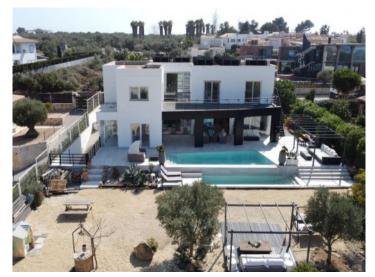

# Ultra-modern newly-built villa with pool and lift in Sa Torre

жилая площадь: 250 m<sup>2</sup> Энергетическая в процессе

участок: 1.054 m<sup>2</sup> сертификация:

спальни: 4

санузел: 3

#### Описание объекта:

This ultra-modern newly-constructed villa was built in 2011, and underwent a beautiful renovation and modernisation only a few years ago. It is located in a quiet residential area in a sophisticated neighbourhood.

It stands on a plot of approx. 1,054 sqm, and has a complete cellar area of approx. 250 sqm and large open and covered terrace areas. The external and garden area has automatic irrigation and is beautifully landscaped, and is currently being fitted with an elegant chill-out zone. The pool and barbecue area provide the ideal places to relax with friends and family.