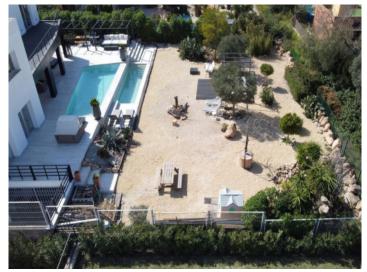

It stands on a plot of approx. 1,054 sqm, and has a complete cellar area of approx. 250 sqm and large open and covered terrace areas. The external and garden area has automatic irrigation and is beautifully landscaped, and is currently being fitted with an elegant chill-out zone. The pool and barbecue area provide the ideal places to relax with friends and family.