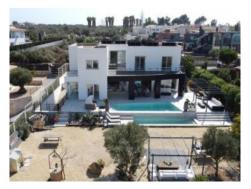

It stands on a plot of approx. 1,054 sqm, and has a complete cellar area of approx. 250 sqm and large open and covered terrace areas. The external and garden area has automatic irrigation and is beautifully landscaped, and is currently being fitted with an elegant chill-out zone. The pool and barbecue area provide the ideal places to relax with friends and family.