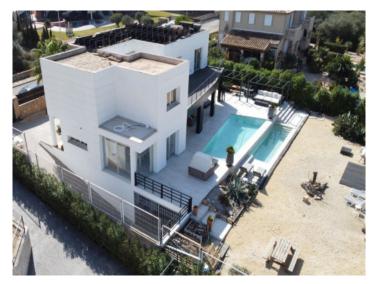

#### Описание объекта:

This ultra-modern newly-constructed villa was built in 2011, and underwent a beautiful renovation and modernisation only a few years ago. It is located in a quiet residential area in a sophisticated neighbourhood.

It stands on a plot of approx. 1,054 sqm, and has a complete cellar area of approx. 250 sqm and large open and covered terrace areas. The external and garden area has automatic irrigation and is beautifully landscaped, and is currently being fitted with an elegant chill-out zone. The pool and barbecue area provide the ideal places to relax with friends and family.