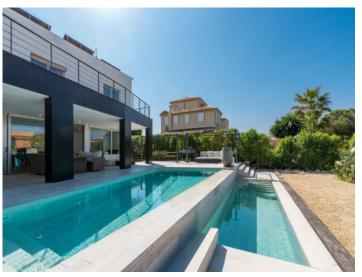

It stands on a plot of approx. 1,054 sqm, and has a complete cellar area of approx. 250 sqm and large open and covered terrace areas. The external and garden area has automatic irrigation and is beautifully landscaped, and is currently being fitted with an elegant chill-out zone. The pool and barbecue area provide the ideal places to relax with friends and family.

A highlight of this modern property is the lift which connects the underground garage with the other floors, providing absolute comfort and barrier-free accessibility.

The villa also has a touristic rental licence for up to 10 people, so that it presents not only a perfect full-time or holiday domicile, but also a very sound investment.