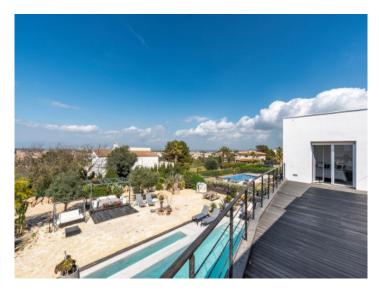

It stands on a plot of approx. 1,054 sqm, and has a complete cellar area of approx. 250 sqm and large open and covered terrace areas. The external and garden area has automatic irrigation and is beautifully landscaped, and is currently being fitted with an elegant chill-out zone. The pool and barbecue area provide the ideal places to relax with friends and family.