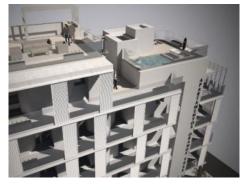

There are 4 living units on the 2nd floor each with a small private balcony, and a large communal terrace.

The highlight is, however, the penthouse which is more than double the size of the other apartments with 57 sqm, and has 2 bedrooms and 2 bathrooms en suite, and its own kitchen with living and dining room. It also provides direct access to the pool on the roof terrace pool and to the sun terrace, both of which are part of the communal area.