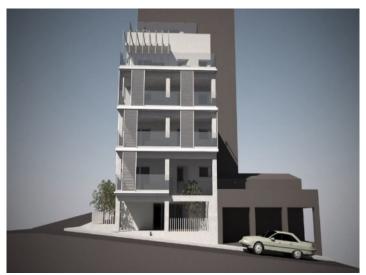

#### Описание объекта:

This hostal is situated in close proximity to the sea and already has a basic project for high-quality touristic apartments, the construction of which could begin immediately.

The building consists of 4 floors with a total of 7 individual living units designed for touristic rental, one of them being an outstanding penthouse.

On the ground floor is a spacious foyer, several guest WC's and personnel rooms and a kitchen with pizza oven.

Housed on the first floor is the reception area, luggage rooms, offices and guest WC's, and 2 apartments with approx. 22 - 27 sqm of living space. On every level there is a social room with integrated kitchen and a separate sun terrace for the use of guests.

There are 4 living units on the 2nd floor each with a small private balcony, and a large communal terrace.

The highlight is, however, the penthouse which is more than double the size of the other apartments with 57 sqm, and has 2 bedrooms and 2 bathrooms en suite, and its own kitchen with living and dining room. It also provides direct access to the pool on the roof terrace pool and to the sun terrace, both of which are part of the communal area.