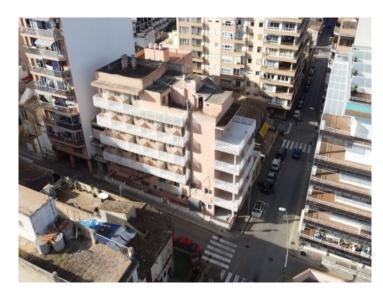

#### Описание объекта:

This hostal is situated in close proximity to the sea and already has a basic project for high-quality touristic apartments, the construction of which could begin immediately.

The building consists of 4 floors with a total of 7 individual living units designed for touristic rental, one of them being an outstanding penthouse.

On the ground floor is a spacious foyer, several guest WC's and personnel rooms and a kitchen with pizza oven.

Housed on the first floor is the reception area, luggage rooms, offices and guest WC's, and 2 apartments with approx. 22 - 27 sqm of living space. On every level there is a social room with integrated kitchen and a separate sun terrace for the use of guests.

There are 4 living units on the 2nd floor each with a small private balcony, and a large communal terrace.

The highlight is, however, the penthouse which is more than double the size of the other apartments with 57 sqm, and has 2 bedrooms and 2 bathrooms en suite, and its own kitchen with living and dining room. It also provides direct access to the pool on the roof terrace pool and to the sun terrace, both of which are part of the communal area.