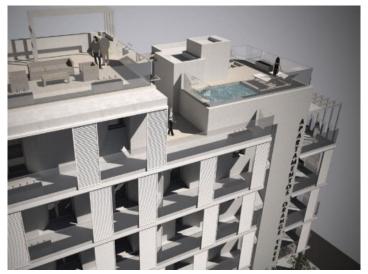

There are 4 living units on the 2nd floor each with a small private balcony, and a large communal terrace.

The highlight is, however, the penthouse which is more than double the size of the other apartments with 57 sqm, and has 2 bedrooms and 2 bathrooms en suite, and its own kitchen with living and dining room. It also provides direct access to the pool on the roof terrace pool and to the sun terrace, both of which are part of the communal area.