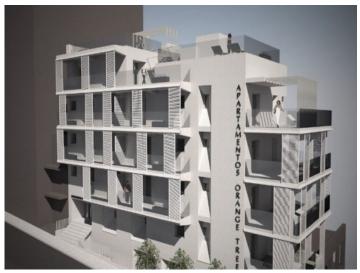

#### Описание объекта:

This hostal is situated in close proximity to the sea and already has a basic project for high-quality touristic apartments, the construction of which could begin immediately.

The building consists of 4 floors with a total of 7 individual living units designed for touristic rental, one of them being an outstanding penthouse.

On the ground floor is a spacious foyer, several guest WC's and personnel rooms and a kitchen with pizza oven.

Housed on the first floor is the reception area, luggage rooms, offices and guest WC's, and 2 apartments with approx. 22 - 27 sqm of living space. On every level there is a social room with integrated kitchen and a separate sun terrace for the use of guests.

There are 4 living units on the 2nd floor each with a small private balcony, and a large communal terrace.

The highlight is, however, the penthouse which is more than double the size of the other apartments with 57 sqm, and has 2 bedrooms and 2 bathrooms en suite, and its own kitchen with living and dining room. It also provides direct access to the pool on the roof terrace pool and to the sun terrace, both of which are part of the communal area.

All floors are easily accessible by elevator.

Truly the perfect investment property offering excellent returns in the future!