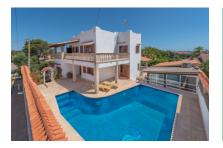

# Mediterranean chalet with sea views and pool in Cala Llombards

жилая площадь: 235 m<sup>2</sup> Энергетическая f

участок: 433 m<sup>2</sup> сертификация:

спальни: 3

санузел: 2

вид на море: ✓ цена: € 1.125.000,-

#### Описание объекта:

This beautiful, Mediterranean-style chalet is situated in the small artists' village of Cala Llombards, only a few minutes from the beach.

Its constructed area of approx. 235 sqm is spread over 2 levels and due to an intelligent use of space is optimally distributed. On the lower level are 3 bedrooms and a bathroom.

In the exterior area is a large pool with sun terrace from where there is access to the large, fully-equipped summer kitchen.

Further features of this special property include oil-fired central heating and a garage.