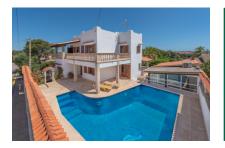

In the exterior area is a large pool with sun terrace from where there is access to the large, fully-equipped summer kitchen.

Further features of this special property include oil-fired central heating and a garage.