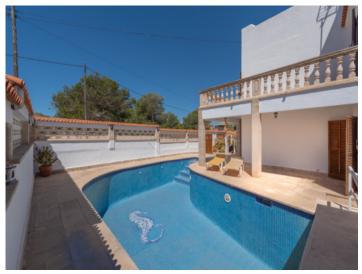

In the exterior area is a large pool with sun terrace from where there is access to the large, fully-equipped summer kitchen.

Further features of this special property include oil-fired central heating and a garage.