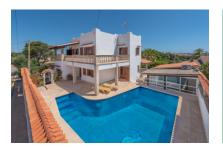

In the exterior area is a large pool with sun terrace from where there is access to the large, fully-equipped summer kitchen.

Further features of this special property include oil-fired central heating and a garage.