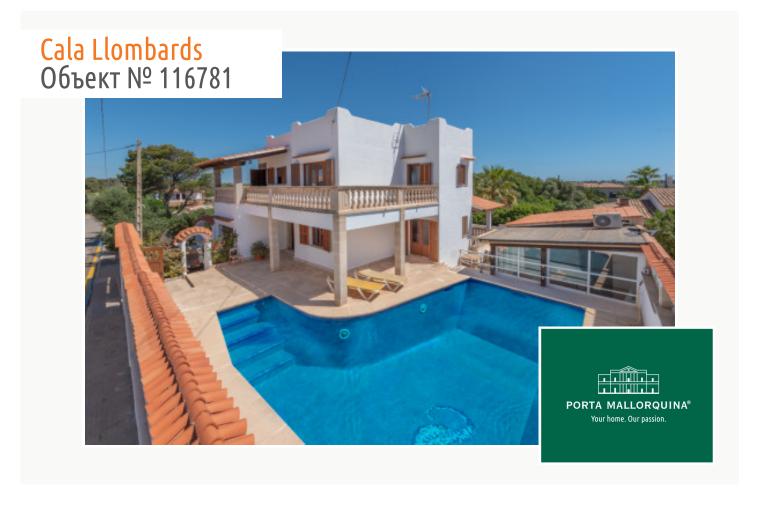

# Mediterranean chalet with sea views and pool in Cala Llombards

жилая площадь: 235 m<sup>2</sup> Энергетическая f

участок: 433 m<sup>2</sup> сертификация:

спальни: 3

санузел: 2

вид на море: ✓ цена: € 1.125.000,-

#### Описание объекта:

This beautiful, Mediterranean-style chalet is situated in the small artists' village of Cala Llombards, only a few minutes from the beach.

Its constructed area of approx. 235 sqm is spread over 2 levels and due to an intelligent use of space is optimally distributed. On the lower level are 3 bedrooms and a bathroom.

A staircase in the entrance area leads to the upper floor with a spacious living/dining area from where wonderful views of the cliffs, the sparkling sea and the coastline of Cala Santanyi can be enjoyed, and a separate kitchen with pantry. A sea-view balcony offers the ideal place to enjoy breakfast.

In the exterior area is a large pool with sun terrace from where there is access to the large, fully-equipped summer kitchen.

Further features of this special property include oil-fired central heating and a garage.