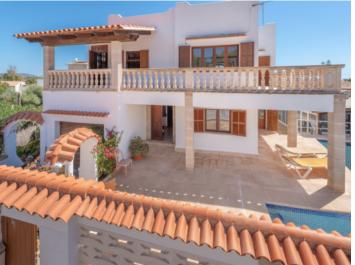

#### Описание объекта:

This beautiful, Mediterranean-style chalet is situated in the small artists' village of Cala Llombards, only a few minutes from the beach.

Its constructed area of approx. 235 sqm is spread over 2 levels and due to an intelligent use of space is optimally distributed. On the lower level are 3 bedrooms and a bathroom.

In the exterior area is a large pool with sun terrace from where there is access to the large, fully-equipped summer kitchen.

Further features of this special property include oil-fired central heating and a garage.