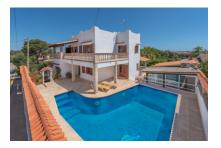

In the exterior area is a large pool with sun terrace from where there is access to the large, fully-equipped summer kitchen.

Further features of this special property include oil-fired central heating and a garage.