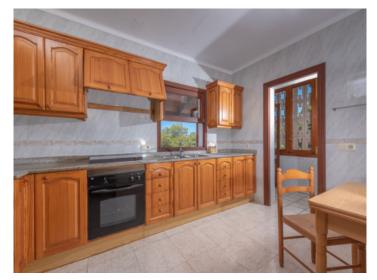

A staircase in the entrance area leads to the upper floor with a spacious living/dining area from where wonderful views of the cliffs, the sparkling sea and the coastline of Cala Santanyi can be enjoyed, and a separate kitchen with pantry. A sea-view balcony offers the ideal place to enjoy breakfast.