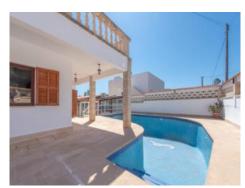

In the exterior area is a large pool with sun terrace from where there is access to the large, fully-equipped summer kitchen.

Further features of this special property include oil-fired central heating and a garage.