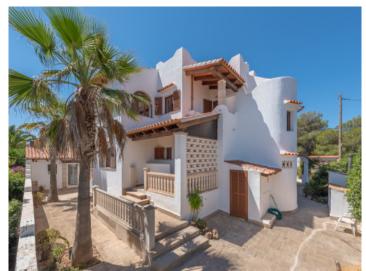

#### Описание объекта:

This beautiful, Mediterranean-style chalet is situated in the small artists' village of Cala Llombards, only a few minutes from the beach.

Its constructed area of approx. 235 sqm is spread over 2 levels and due to an intelligent use of space is optimally distributed. On the lower level are 3 bedrooms and a bathroom.