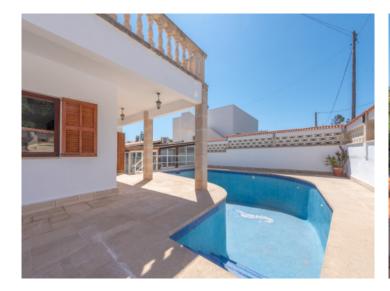

In the exterior area is a large pool with sun terrace from where there is access to the large, fully-equipped summer kitchen.

Further features of this special property include oil-fired central heating and a garage.