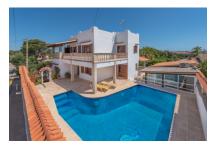

In the exterior area is a large pool with sun terrace from where there is access to the large, fully-equipped summer kitchen.

Further features of this special property include oil-fired central heating and a garage.