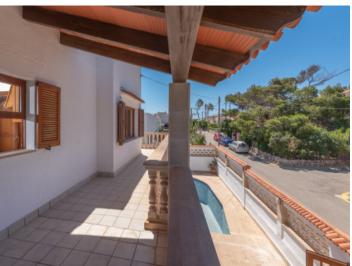

A staircase in the entrance area leads to the upper floor with a spacious living/dining area from where wonderful views of the cliffs, the sparkling sea and the coastline of Cala Santanyi can be enjoyed, and a separate kitchen with pantry. A sea-view balcony offers the ideal place to enjoy breakfast.

In the exterior area is a large pool with sun terrace from where there is access to the large, fully-equipped summer kitchen.

Further features of this special property include oil-fired central heating and a garage.