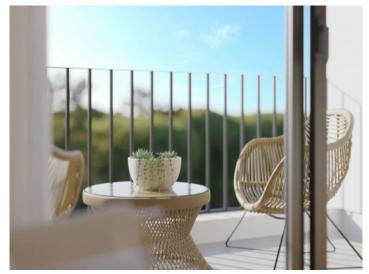

- -Workroom and separate kitchen
- -Workroom and kitchen open to the living room
- -Large separate kitchen with dining area

Your house will, therefore, fit in with your style of living.

So that the excellent island climate can be enjoyed to the full the living room opens to a garden, without doubt the favourite place in your new home. Every occasion, be it a birthday, an anniversary, or just a pleasant Sunday afternoon can be a great plan to enjoy the exterior area.