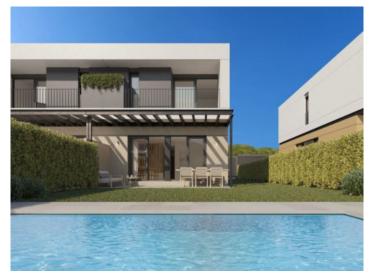

# Modern, comfortable newly-built semi-detached houses in Puig de Ros

жилая площадь: 165 m<sup>2</sup> Энергетическая в процессе

участок: 236 m<sup>2</sup> сертификация:

спальни: 3санузел: 3

вид на море: - цена: € 990.000,-

#### Описание объекта:

This semi-detached house is currently under construction using only the highest-quality materials, and will comply with the most modern standards and comfort requirements.

One of the most important factors is clearly the light - a white, bright Mediterranean light which floods the house and all its rooms with brightness and harmony.

#### All houses have:

- -A large openly-designed living/dining area of up to 30 sqm
- -A fully-equipped, furnished kitchen
- -3 complete bathrooms, one en suite
- -3 or 4 bedrooms as required
- -Main bedroom with dressing area
- -Large, private garden of over 200 sqm
- -A private pool
- -2 parking spaces, with electric-car charging station if required