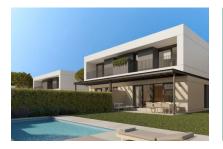

# Modern, comfortable newly-built semi-detached houses in Puig de Ros

жилая площадь: 165 m<sup>2</sup> Энергетическая в процессе

участок: 236 m<sup>2</sup> сертификация:

спальни: 3санузел: 3

вид на море: - цена: € 990.000,-

#### Описание объекта:

This semi-detached house is currently under construction using only the highest-quality materials, and will comply with the most modern standards and comfort requirements.

One of the most important factors is clearly the light - a white, bright Mediterranean light which floods the house and all its rooms with brightness and harmony.

#### All houses have:

- -A large openly-designed living/dining area of up to 30 sqm
- -A fully-equipped, furnished kitchen
- -3 complete bathrooms, one en suite
- -3 or 4 bedrooms as required
- -Main bedroom with dressing area
- -Large, private garden of over 200 sqm
- -A private pool
- -2 parking spaces, with electric-car charging station if required