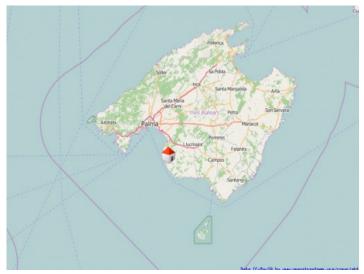

#### Месторасположения и окрестности:

Puig de Ros, which belongs to the municipality of Llucmajor, lies south-east of Palma and provides a contrast to the lively Playa de Palma - Peace and rest are guaranteed here. It is comprised mainly of Apartmentbuildings and villas. Puig de Ros is the ideal starting point for long bicycle tours along the sea's cliff line and into the island's centre. The "Maioris" Golfcourse is immediately near by as well as a large supermarket. The airport and Palma are respectively 15 and 25 minutes away.