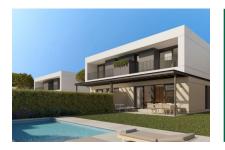

# Modern, comfortable newly-built semi-detached houses in Puig de Ros

жилая площадь: 165 m<sup>2</sup> Энергетическая в процессе

участок: 236 m<sup>2</sup> сертификация:

спальни: 3санузел: 3

вид на море: - цена: € 990.000,-

#### Описание объекта:

This semi-detached house is currently under construction using only the highest-quality materials, and will comply with the most modern standards and comfort requirements.

One of the most important factors is clearly the light - a white, bright Mediterranean light which floods the house and all its rooms with brightness and harmony.

#### All houses have:

- -A large openly-designed living/dining area of up to 30 sqm
- -A fully-equipped, furnished kitchen
- -3 complete bathrooms, one en suite
- -3 or 4 bedrooms as required
- -Main bedroom with dressing area
- -Large, private garden of over 200 sqm
- -A private pool
- -2 parking spaces, with electric-car charging station if required