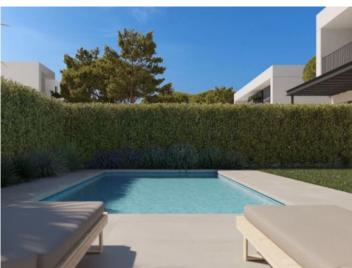

- -Workroom and separate kitchen
- -Workroom and kitchen open to the living room
- -Large separate kitchen with dining area

Your house will, therefore, fit in with your style of living.

So that the excellent island climate can be enjoyed to the full the living room opens to a garden, without doubt the favourite place in your new home. Every occasion, be it a birthday, an anniversary, or just a pleasant Sunday afternoon can be a great plan to enjoy the exterior area.

#### All houses have:

- -A large openly-designed living/dining area of up to 30 sqm
- -A fully-equipped, furnished kitchen
- -3 complete bathrooms, one en suite
- -3 or 4 bedrooms as required
- -Main bedroom with dressing area
- -Large, private garden of over 200 sqm
- -A private pool
- -2 parking spaces, with electric-car charging station if required