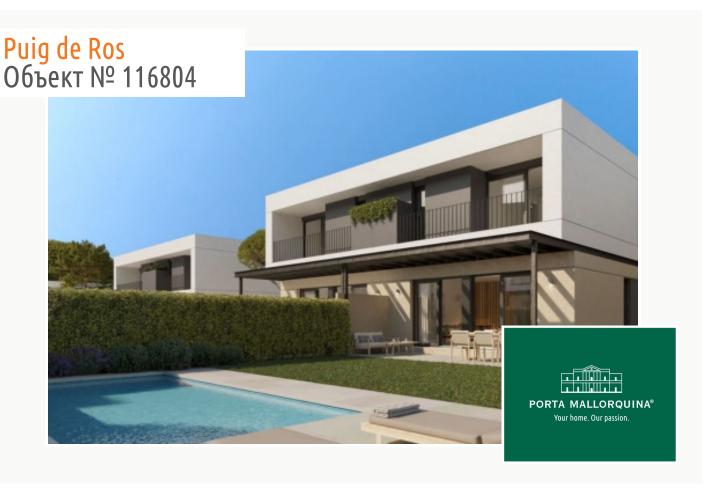

# Modern, comfortable newly-built semi-detached houses in Puig de Ros

жилая площадь: 165 m<sup>2</sup> Энергетическая в процессе

участок: 236 m<sup>2</sup> сертификация:

спальни: 3санузел: 3

вид на море: - цена: € 990.000,-

#### Описание объекта:

This semi-detached house is currently under construction using only the highest-quality materials, and will comply with the most modern standards and comfort requirements.

One of the most important factors is clearly the light - a white, bright Mediterranean light which floods the house and all its rooms with brightness and harmony.

- -Workroom and separate kitchen
- -Workroom and kitchen open to the living room
- -Large separate kitchen with dining area

Your house will, therefore, fit in with your style of living.

So that the excellent island climate can be enjoyed to the full the living room opens to a garden, without doubt the favourite place in your new home. Every occasion, be it a birthday, an anniversary, or just a pleasant Sunday afternoon can be a great plan to enjoy the exterior area.

#### All houses have:

- -A large openly-designed living/dining area of up to 30 sqm
- -A fully-equipped, furnished kitchen
- -3 complete bathrooms, one en suite
- -3 or 4 bedrooms as required
- -Main bedroom with dressing area
- -Large, private garden of over 200 sqm
- -A private pool
- -2 parking spaces, with electric-car charging station if required