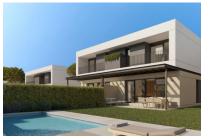

# Modern, comfortable newly-built semi-detached houses in Puig de Ros

жилая площадь: 165 m<sup>2</sup> Энергетическая в процессе

участок: 236 m<sup>2</sup> сертификация:

спальни: 3санузел: 3

вид на море: - цена: € 990.000,-

#### Описание объекта:

This semi-detached house is currently under construction using only the highest-quality materials, and will comply with the most modern standards and comfort requirements.

One of the most important factors is clearly the light - a white, bright Mediterranean light which floods the house and all its rooms with brightness and harmony.

#### All houses have:

- -A large openly-designed living/dining area of up to 30 sqm
- -A fully-equipped, furnished kitchen
- -3 complete bathrooms, one en suite
- -3 or 4 bedrooms as required
- -Main bedroom with dressing area
- -Large, private garden of over 200 sqm
- -A private pool
- -2 parking spaces, with electric-car charging station if required