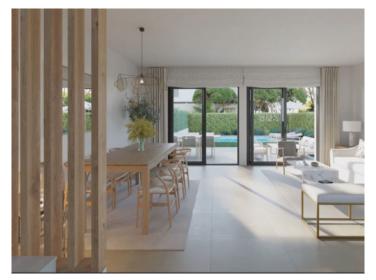

- -Workroom and separate kitchen
- -Workroom and kitchen open to the living room
- -Large separate kitchen with dining area

Your house will, therefore, fit in with your style of living.

So that the excellent island climate can be enjoyed to the full the living room opens to a garden, without doubt the favourite place in your new home. Every occasion, be it a birthday, an anniversary, or just a pleasant Sunday afternoon can be a great plan to enjoy the exterior area.

#### All houses have:

- -A large openly-designed living/dining area of up to 30 sqm
- -A fully-equipped, furnished kitchen
- -3 complete bathrooms, one en suite
- -3 or 4 bedrooms as required
- -Main bedroom with dressing area
- -Large, private garden of over 200 sqm
- -A private pool
- -2 parking spaces, with electric-car charging station if required