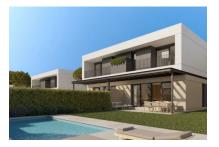

# Modern, comfortable newly-built semi-detached houses in Puig de Ros

жилая площадь: 165 m<sup>2</sup> Энергетическая в процессе

участок: 236 m<sup>2</sup> сертификация:

спальни: 3санузел: 3

вид на море: - цена: € 990.000,-

#### Описание объекта:

This semi-detached house is currently under construction using only the highest-quality materials, and will comply with the most modern standards and comfort requirements.

One of the most important factors is clearly the light - a white, bright Mediterranean light which floods the house and all its rooms with brightness and harmony.

#### All houses have:

- -A large openly-designed living/dining area of up to 30 sqm
- -A fully-equipped, furnished kitchen
- -3 complete bathrooms, one en suite
- -3 or 4 bedrooms as required
- -Main bedroom with dressing area
- -Large, private garden of over 200 sqm
- -A private pool
- -2 parking spaces, with electric-car charging station if required