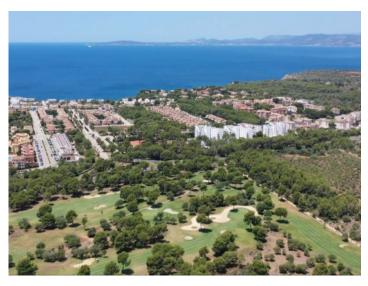

#### Месторасположения и окрестности:

Puig de Ros, which belongs to the municipality of Llucmajor, lies south-east of Palma and provides a contrast to the lively Playa de Palma - Peace and rest are guaranteed here. It is comprised mainly of Apartmentbuildings and villas. Puig de Ros is the ideal starting point for long bicycle tours along the sea's cliff line and into the island's centre. The "Maioris" Golfcourse is immediately near by as well as a large supermarket. The airport and Palma are respectively 15 and 25 minutes away.