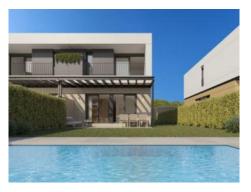

- -Workroom and separate kitchen
- -Workroom and kitchen open to the living room
- -Large separate kitchen with dining area

Your house will, therefore, fit in with your style of living.

So that the excellent island climate can be enjoyed to the full the living room opens to a garden, without doubt the favourite place in your new home. Every occasion, be it a birthday, an anniversary, or just a pleasant Sunday afternoon can be a great plan to enjoy the exterior area.

#### All houses have:

- -A large openly-designed living/dining area of up to 30 sqm
- -A fully-equipped, furnished kitchen
- -3 complete bathrooms, one en suite
- -3 or 4 bedrooms as required
- -Main bedroom with dressing area
- -Large, private garden of over 200 sqm
- -A private pool
- -2 parking spaces, with electric-car charging station if required