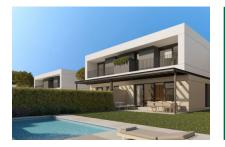

# Modern, comfortable newly-built semi-detached houses in Puig de Ros

жилая площадь: 165 m<sup>2</sup> Энергетическая в процессе

участок: 236 m<sup>2</sup> сертификация:

спальни: 3санузел: 3

вид на море: - цена: € 990.000,-

#### Описание объекта:

This semi-detached house is currently under construction using only the highest-quality materials, and will comply with the most modern standards and comfort requirements.

One of the most important factors is clearly the light - a white, bright Mediterranean light which floods the house and all its rooms with brightness and harmony.

#### All houses have:

- -A large openly-designed living/dining area of up to 30 sqm
- -A fully-equipped, furnished kitchen
- -3 complete bathrooms, one en suite
- -3 or 4 bedrooms as required
- -Main bedroom with dressing area
- -Large, private garden of over 200 sqm
- -A private pool
- -2 parking spaces, with electric-car charging station if required