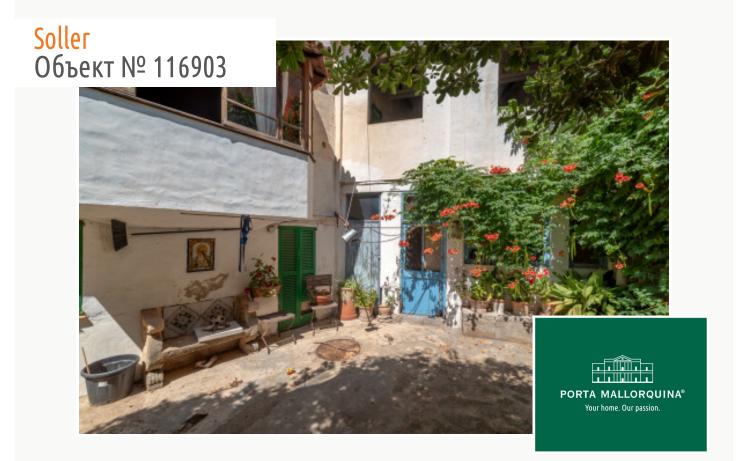

# Centrally-located, spacious traditional house with patio and terrace in Soller

| жилая площадь:<br>участок:<br>спальни:<br>санузел: | 402 m <sup>2</sup><br>186 m <sup>2</sup><br>6<br>3 | Энергетическая<br>сертификация: | в процессе    |
|----------------------------------------------------|----------------------------------------------------|---------------------------------|---------------|
| вид на море:                                       | -                                                  | цена:                           | € 1.200.000,- |

### Описание объекта:

This traditional house is situated in the heart of Soller only a few steps from the village square.

Its living space is spread over 3 levels plus a cellar and houses spacious rooms and a number of bedrooms. It also has an inner patio with ample privacy from where the natural surroundings can be enjoyed, and a large terrace with lovely views.

With high ceilings, tiled floors, large rooms and extensive external areas this exceptional property will make a splendid investment object.

All information is correct to the best of our knowledge. Errors and prior sale excepted. This prospectus is purely for information purposes. Only the notarized deed of sale is legally binding.