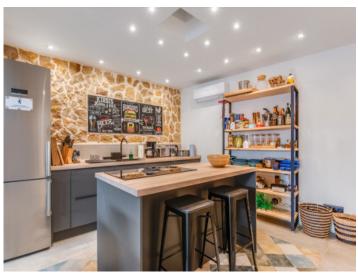

On the ground floor is a rustic entrance area with wooden stairs and stone walls with elements of modern art, immediately bestowing a very special charm upon the house.

There is also a bedroom on the ground floor with a wooden sliding door, stylish tiles and infra-red heating, after which comes the large kitchen and dining area where tiles and stonework accents continue the rustic/modern style.