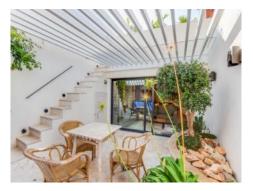

On the ground floor is a rustic entrance area with wooden stairs and stone walls with elements of modern art, immediately bestowing a very special charm upon the house.

There is also a bedroom on the ground floor with a wooden sliding door, stylish tiles and infra-red heating, after which comes the large kitchen and dining area where tiles and stonework accents continue the rustic/modern style.

There is a flowing transition to the terrace which invites to sunbathe at the jacuzzi or simply to enjoy a glass of winw.

On the upper floor is the main bedroom and a large, beautiful bathroom with original brick walls as decoration which are also to be found in the bedroom.