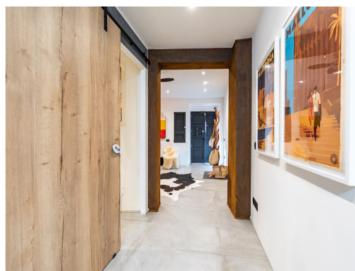

On the ground floor is a rustic entrance area with wooden stairs and stone walls with elements of modern art, immediately bestowing a very special charm upon the house.

There is also a bedroom on the ground floor with a wooden sliding door, stylish tiles and infra-red heating, after which comes the large kitchen and dining area where tiles and stonework accents continue the rustic/modern style.