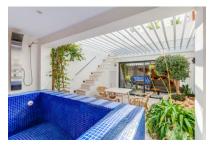

Distributed over a living space of 161 sqm are 2 double bedrooms, a lovely, large bathroom and a small guest WC with shower, diverse open and covered terraces and a stylish blue jacuzzi with LED lighting.

There is a flowing transition to the terrace which invites to sunbathe at the jacuzzi or simply to enjoy a glass of winw.

On the upper floor is the main bedroom and a large, beautiful bathroom with original brick walls as decoration which are also to be found in the bedroom.