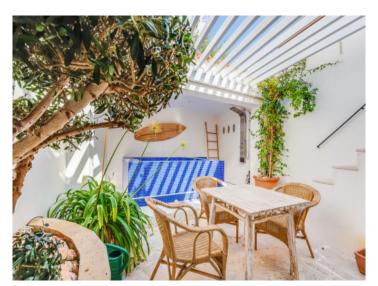

Distributed over a living space of 161 sqm are 2 double bedrooms, a lovely, large bathroom and a small guest WC with shower, diverse open and covered terraces and a stylish blue jacuzzi with LED lighting.

There is a flowing transition to the terrace which invites to sunbathe at the jacuzzi or simply to enjoy a glass of winw.

On the upper floor is the main bedroom and a large, beautiful bathroom with original brick walls as decoration which are also to be found in the bedroom.