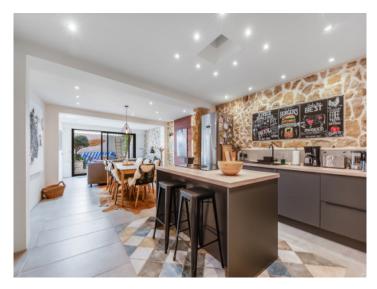

On the ground floor is a rustic entrance area with wooden stairs and stone walls with elements of modern art, immediately bestowing a very special charm upon the house.

There is also a bedroom on the ground floor with a wooden sliding door, stylish tiles and infra-red heating, after which comes the large kitchen and dining area where tiles and stonework accents continue the rustic/modern style.