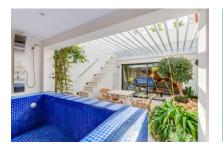

Distributed over a living space of 161 sqm are 2 double bedrooms, a lovely, large bathroom and a small guest WC with shower, diverse open and covered terraces and a stylish blue jacuzzi with LED lighting.

There is a flowing transition to the terrace which invites to sunbathe at the jacuzzi or simply to enjoy a glass of winw.

On the upper floor is the main bedroom and a large, beautiful bathroom with original brick walls as decoration which are also to be found in the bedroom.