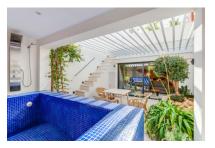

Distributed over a living space of 161 sqm are 2 double bedrooms, a lovely, large bathroom and a small guest WC with shower, diverse open and covered terraces and a stylish blue jacuzzi with LED lighting.

There is a flowing transition to the terrace which invites to sunbathe at the jacuzzi or simply to enjoy a glass of winw.

On the upper floor is the main bedroom and a large, beautiful bathroom with original brick walls as decoration which are also to be found in the bedroom.