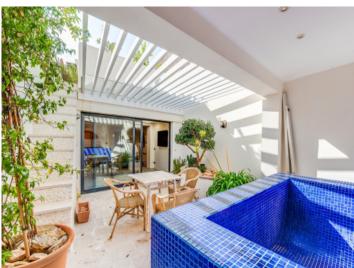

Distributed over a living space of 161 sqm are 2 double bedrooms, a lovely, large bathroom and a small guest WC with shower, diverse open and covered terraces and a stylish blue jacuzzi with LED lighting.

There is a flowing transition to the terrace which invites to sunbathe at the jacuzzi or simply to enjoy a glass of winw.

On the upper floor is the main bedroom and a large, beautiful bathroom with original brick walls as decoration which are also to be found in the bedroom.