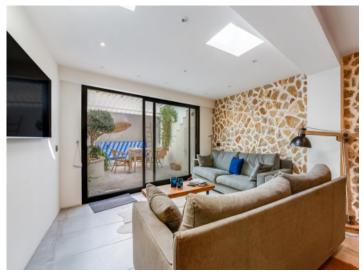

Distributed over a living space of 161 sqm are 2 double bedrooms, a lovely, large bathroom and a small guest WC with shower, diverse open and covered terraces and a stylish blue jacuzzi with LED lighting.

On the ground floor is a rustic entrance area with wooden stairs and stone walls with elements of modern art, immediately bestowing a very special charm upon the house.

There is also a bedroom on the ground floor with a wooden sliding door, stylish tiles and infra-red heating, after which comes the large kitchen and dining area where tiles and stonework accents continue the rustic/modern style.

There is a flowing transition to the terrace which invites to sunbathe at the jacuzzi or simply to enjoy a glass of winw.

On the upper floor is the main bedroom and a large, beautiful bathroom with original brick walls as decoration which are also to be found in the bedroom.