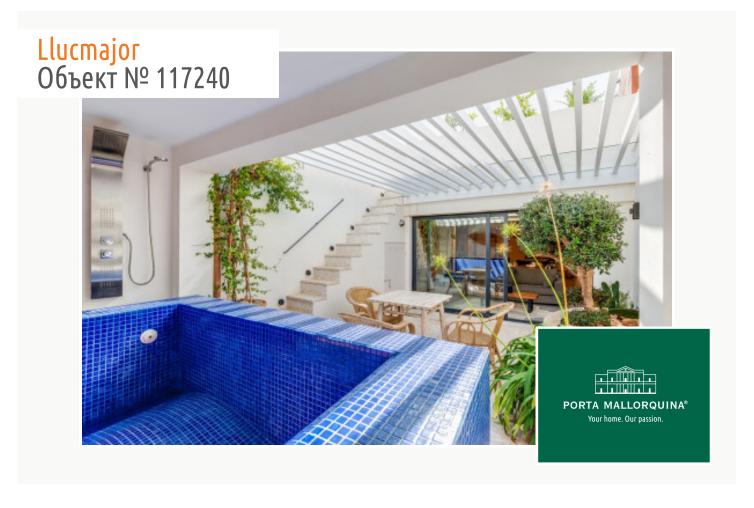

#### Описание объекта:

This wonderful, lovingly-designed and furnished town-house is situated in the heart of Llucmajor.

It was recently completely renovated and refurbished and now presents itself in the new light of its modern and stylish interior design.

Distributed over a living space of 161 sqm are 2 double bedrooms, a lovely, large bathroom and a small guest WC with shower, diverse open and covered terraces and a stylish blue jacuzzi with LED lighting.

On the ground floor is a rustic entrance area with wooden stairs and stone walls with elements of modern art, immediately bestowing a very special charm upon the house.

There is also a bedroom on the ground floor with a wooden sliding door, stylish tiles and infra-red heating, after which comes the large kitchen and dining area where tiles and stonework accents continue the rustic/modern style.

There is a flowing transition to the terrace which invites to sunbathe at the jacuzzi or simply to enjoy a glass of winw.

On the upper floor is the main bedroom and a large, beautiful bathroom with original brick walls as decoration which are also to be found in the bedroom.