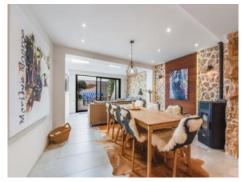

On the ground floor is a rustic entrance area with wooden stairs and stone walls with elements of modern art, immediately bestowing a very special charm upon the house.

There is also a bedroom on the ground floor with a wooden sliding door, stylish tiles and infra-red heating, after which comes the large kitchen and dining area where tiles and stonework accents continue the rustic/modern style.