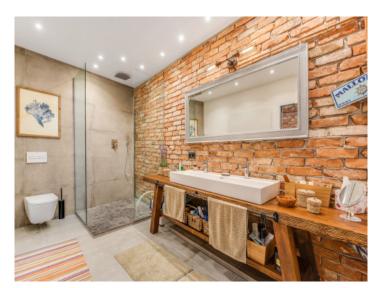

Distributed over a living space of 161 sqm are 2 double bedrooms, a lovely, large bathroom and a small guest WC with shower, diverse open and covered terraces and a stylish blue jacuzzi with LED lighting.

There is a flowing transition to the terrace which invites to sunbathe at the jacuzzi or simply to enjoy a glass of winw.

On the upper floor is the main bedroom and a large, beautiful bathroom with original brick walls as decoration which are also to be found in the bedroom.