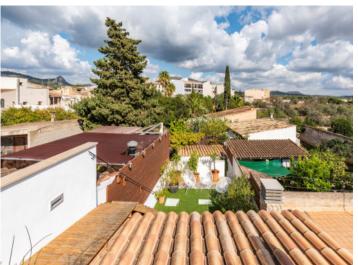

Here there is also a spacious terrace with a small outside kitchen, seating, and a further, small roof terrace with lovely sweeping views.

The centre of Llucmajor with its market, restaurants and bars is right in front of the door.