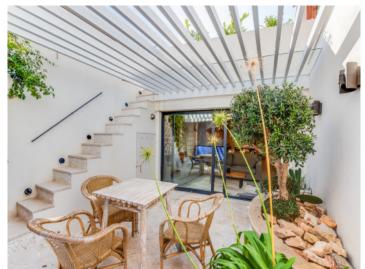

On the ground floor is a rustic entrance area with wooden stairs and stone walls with elements of modern art, immediately bestowing a very special charm upon the house.

There is also a bedroom on the ground floor with a wooden sliding door, stylish tiles and infra-red heating, after which comes the large kitchen and dining area where tiles and stonework accents continue the rustic/modern style.

Here there is also a spacious terrace with a small outside kitchen, seating, and a further, small roof terrace with lovely sweeping views.

The centre of Llucmajor with its market, restaurants and bars is right in front of the door.