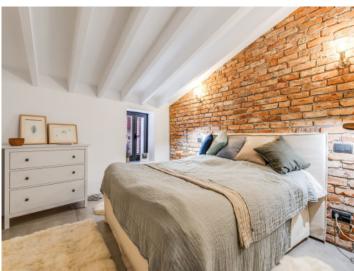

On the ground floor is a rustic entrance area with wooden stairs and stone walls with elements of modern art, immediately bestowing a very special charm upon the house.

There is also a bedroom on the ground floor with a wooden sliding door, stylish tiles and infra-red heating, after which comes the large kitchen and dining area where tiles and stonework accents continue the rustic/modern style.