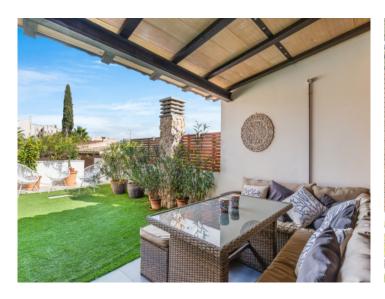

Here there is also a spacious terrace with a small outside kitchen, seating, and a further, small roof terrace with lovely sweeping views.

The centre of Llucmajor with its market, restaurants and bars is right in front of the door.