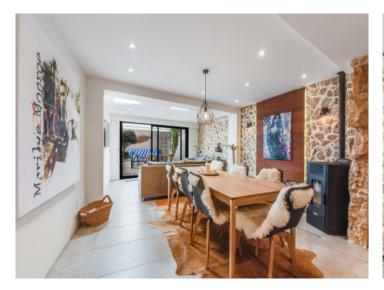

On the ground floor is a rustic entrance area with wooden stairs and stone walls with elements of modern art, immediately bestowing a very special charm upon the house.

There is also a bedroom on the ground floor with a wooden sliding door, stylish tiles and infra-red heating, after which comes the large kitchen and dining area where tiles and stonework accents continue the rustic/modern style.

There is a flowing transition to the terrace which invites to sunbathe at the jacuzzi or simply to enjoy a glass of winw.

On the upper floor is the main bedroom and a large, beautiful bathroom with original brick walls as decoration which are also to be found in the bedroom.