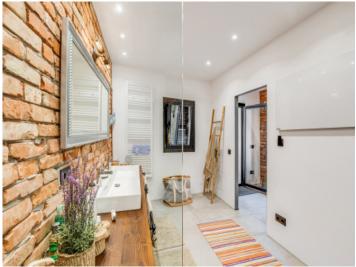

Distributed over a living space of 161 sqm are 2 double bedrooms, a lovely, large bathroom and a small guest WC with shower, diverse open and covered terraces and a stylish blue jacuzzi with LED lighting.

There is a flowing transition to the terrace which invites to sunbathe at the jacuzzi or simply to enjoy a glass of winw.

On the upper floor is the main bedroom and a large, beautiful bathroom with original brick walls as decoration which are also to be found in the bedroom.