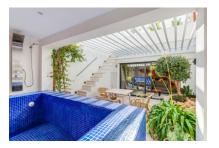

Distributed over a living space of 161 sqm are 2 double bedrooms, a lovely, large bathroom and a small guest WC with shower, diverse open and covered terraces and a stylish blue jacuzzi with LED lighting.

There is a flowing transition to the terrace which invites to sunbathe at the jacuzzi or simply to enjoy a glass of winw.

On the upper floor is the main bedroom and a large, beautiful bathroom with original brick walls as decoration which are also to be found in the bedroom.