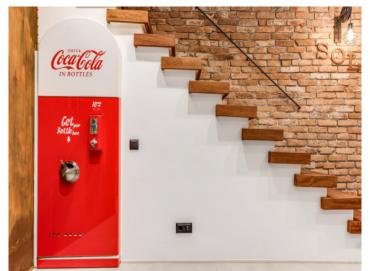

On the ground floor is a rustic entrance area with wooden stairs and stone walls with elements of modern art, immediately bestowing a very special charm upon the house.

There is also a bedroom on the ground floor with a wooden sliding door, stylish tiles and infra-red heating, after which comes the large kitchen and dining area where tiles and stonework accents continue the rustic/modern style.