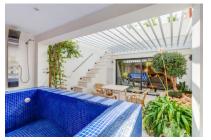

Distributed over a living space of 161 sqm are 2 double bedrooms, a lovely, large bathroom and a small guest WC with shower, diverse open and covered terraces and a stylish blue jacuzzi with LED lighting.

There is a flowing transition to the terrace which invites to sunbathe at the jacuzzi or simply to enjoy a glass of winw.

On the upper floor is the main bedroom and a large, beautiful bathroom with original brick walls as decoration which are also to be found in the bedroom.