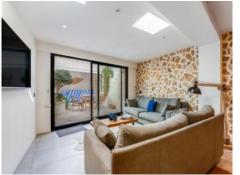

Distributed over a living space of 161 sqm are 2 double bedrooms, a lovely, large bathroom and a small guest WC with shower, diverse open and covered terraces and a stylish blue jacuzzi with LED lighting.

There is a flowing transition to the terrace which invites to sunbathe at the jacuzzi or simply to enjoy a glass of winw.

On the upper floor is the main bedroom and a large, beautiful bathroom with original brick walls as decoration which are also to be found in the bedroom.