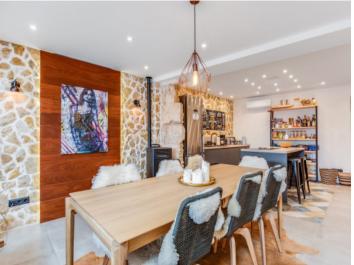

On the ground floor is a rustic entrance area with wooden stairs and stone walls with elements of modern art, immediately bestowing a very special charm upon the house.

There is also a bedroom on the ground floor with a wooden sliding door, stylish tiles and infra-red heating, after which comes the large kitchen and dining area where tiles and stonework accents continue the rustic/modern style.

There is a flowing transition to the terrace which invites to sunbathe at the jacuzzi or simply to enjoy a glass of winw.

On the upper floor is the main bedroom and a large, beautiful bathroom with original brick walls as decoration which are also to be found in the bedroom.