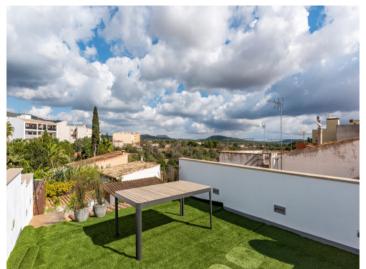

Here there is also a spacious terrace with a small outside kitchen, seating, and a further, small roof terrace with lovely sweeping views.

The centre of Llucmajor with its market, restaurants and bars is right in front of the door.