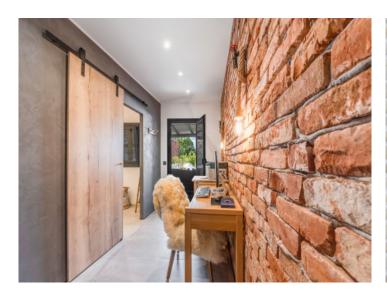

On the ground floor is a rustic entrance area with wooden stairs and stone walls with elements of modern art, immediately bestowing a very special charm upon the house.

There is also a bedroom on the ground floor with a wooden sliding door, stylish tiles and infra-red heating, after which comes the large kitchen and dining area where tiles and stonework accents continue the rustic/modern style.