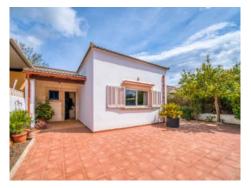

#### Описание объекта:

This comfortable, one-level chalet is situated in a quiet side-street in Port Alcudia, only around 600 metres from the largest beach in Mallorca

It was built in 1971 on a plot of 240 sqm and recently been renovated. Its living space of 102 sqm is distributed over a living room, 2 double bedrooms, a single bedroom, a bathroom, and a large kitchen with dining area.

The external area of the property offers ample space for development, including the possibility to make a parking space and/or a small garden or for a standing pool at the east-facing area at the front of the house. On the south side is a terrace leading to the rear of the house with access to the kitchen. Here there is a bbq area, a wood-burning oven, a further storage room, a covered laundry area, and a private entrance to a large park on the east of the plot.