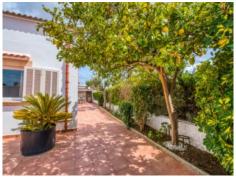

The external area of the property offers ample space for development, including the possibility to make a parking space and/or a small garden or for a standing pool at the east-facing area at the front of the house. On the south side is a terrace leading to the rear of the house with access to the kitchen. Here there is a bbq area, a wood-burning oven, a further storage room, a covered laundry area, and a private entrance to a large park on the east of the plot.