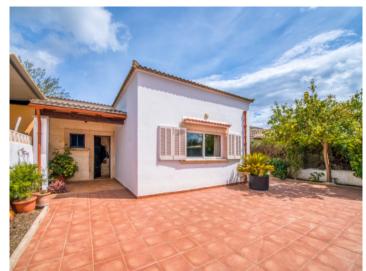

#### Описание объекта:

This comfortable, one-level chalet is situated in a quiet side-street in Port Alcudia, only around 600 metres from the largest beach in Mallorca

It was built in 1971 on a plot of 240 sqm and recently been renovated. Its living space of 102 sqm is distributed over a living room, 2 double bedrooms, a single bedroom, a bathroom, and a large kitchen with dining area.

In the living room is a pellet oven, and the house is also fitted with air conditioning. All windows are double glazed. Next to the entrance is a storage room which could be converted into a guest WC. The living area, apart from the kitchen and the bathroom, have parquet floors.

The external area of the property offers ample space for development, including the possibility to make a parking space and/or a small garden or for a standing pool at the east-facing area at the front of the house. On the south side is a terrace leading to the rear of the house with access to the kitchen. Here there is a bbq area, a wood-burning oven, a further storage room, a covered laundry area, and a private entrance to a large park on the east of the plot.