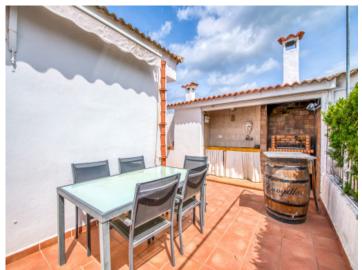

The external area of the property offers ample space for development, including the possibility to make a parking space and/or a small garden or for a standing pool at the east-facing area at the front of the house. On the south side is a terrace leading to the rear of the house with access to the kitchen. Here there is a bbq area, a wood-burning oven, a further storage room, a covered laundry area, and a private entrance to a large park on the east of the plot.