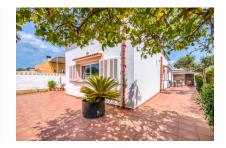

The external area of the property offers ample space for development, including the possibility to make a parking space and/or a small garden or for a standing pool at the east-facing area at the front of the house. On the south side is a terrace leading to the rear of the house with access to the kitchen. Here there is a bbq area, a wood-burning oven, a further storage room, a covered laundry area, and a private entrance to a large park on the east of the plot.