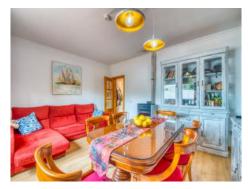

#### Описание объекта:

This comfortable, one-level chalet is situated in a quiet side-street in Port Alcudia, only around 600 metres from the largest beach in Mallorca

It was built in 1971 on a plot of 240 sqm and recently been renovated. Its living space of 102 sqm is distributed over a living room, 2 double bedrooms, a single bedroom, a bathroom, and a large kitchen with dining area.

In the living room is a pellet oven, and the house is also fitted with air conditioning. All windows are double glazed. Next to the entrance is a storage room which could be converted into a guest WC. The living area, apart from the kitchen and the bathroom, have parquet floors.