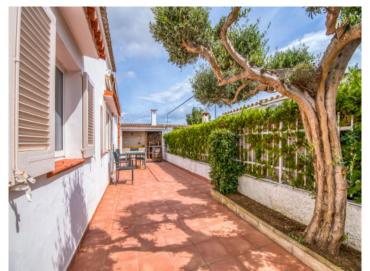

The external area of the property offers ample space for development, including the possibility to make a parking space and/or a small garden or for a standing pool at the east-facing area at the front of the house. On the south side is a terrace leading to the rear of the house with access to the kitchen. Here there is a bbq area, a wood-burning oven, a further storage room, a covered laundry area, and a private entrance to a large park on the east of the plot.