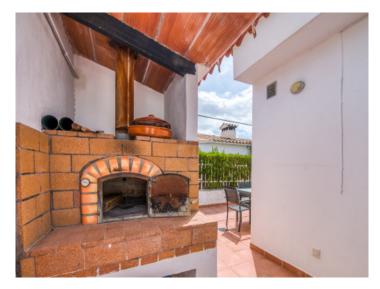

The external area of the property offers ample space for development, including the possibility to make a parking space and/or a small garden or for a standing pool at the east-facing area at the front of the house. On the south side is a terrace leading to the rear of the house with access to the kitchen. Here there is a bbq area, a wood-burning oven, a further storage room, a covered laundry area, and a private entrance to a large park on the east of the plot.