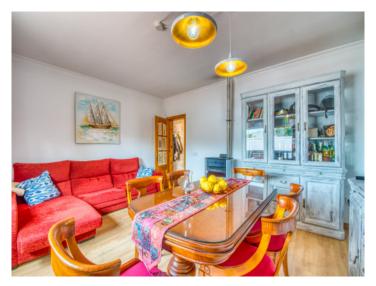

#### Описание объекта:

This comfortable, one-level chalet is situated in a quiet side-street in Port Alcudia, only around 600 metres from the largest beach in Mallorca

It was built in 1971 on a plot of 240 sqm and recently been renovated. Its living space of 102 sqm is distributed over a living room, 2 double bedrooms, a single bedroom, a bathroom, and a large kitchen with dining area.

In the living room is a pellet oven, and the house is also fitted with air conditioning. All windows are double glazed. Next to the entrance is a storage room which could be converted into a guest WC. The living area, apart from the kitchen and the bathroom, have parquet floors.