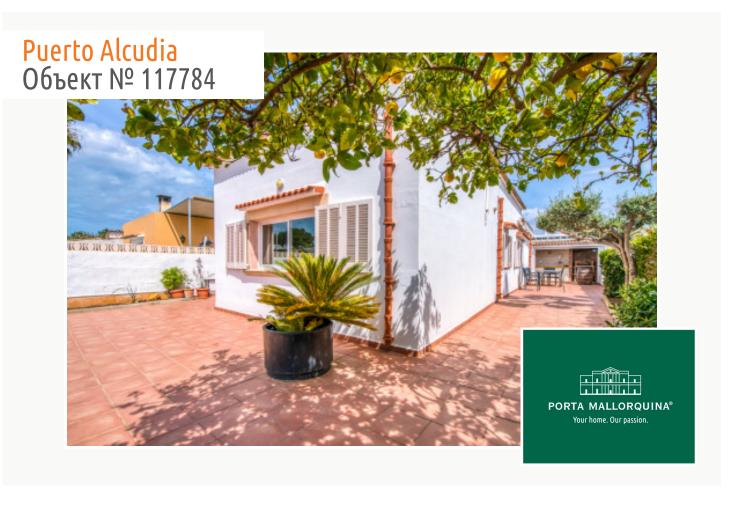

# Comfortable chalet in a quiet side-street in Alcudia only 500 metres from the beach

жилая площадь: 114 m<sup>2</sup> Энергетическая е

участок: 240 m<sup>2</sup> сертификация:

спальни: 3

санузел: 1

вид на море: - цена: € 305.000,-

#### Описание объекта:

This comfortable, one-level chalet is situated in a quiet side-street in Port Alcudia, only around 600 metres from the largest beach in Mallorca

It was built in 1971 on a plot of 240 sqm and recently been renovated. Its living space of 102 sqm is distributed over a living room, 2 double bedrooms, a single bedroom, a bathroom, and a large kitchen with dining area.

The external area of the property offers ample space for development, including the possibility to make a parking space and/or a small garden or for a standing pool at the east-facing area at the front of the house. On the south side is a terrace leading to the rear of the house with access to the kitchen. Here there is a bbq area, a wood-burning oven, a further storage room, a covered laundry area, and a private entrance to a large park on the east of the plot.