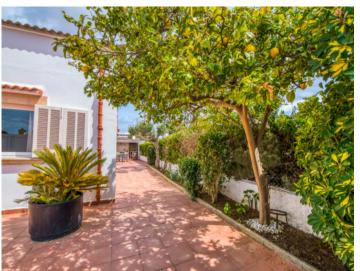

The external area of the property offers ample space for development, including the possibility to make a parking space and/or a small garden or for a standing pool at the east-facing area at the front of the house. On the south side is a terrace leading to the rear of the house with access to the kitchen. Here there is a bbq area, a wood-burning oven, a further storage room, a covered laundry area, and a private entrance to a large park on the east of the plot.