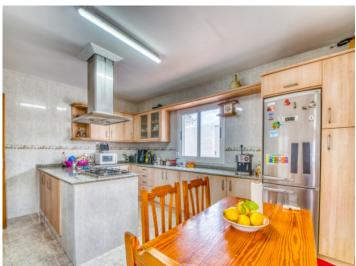

#### Описание объекта:

This comfortable, one-level chalet is situated in a quiet side-street in Port Alcudia, only around 600 metres from the largest beach in Mallorca

It was built in 1971 on a plot of 240 sqm and recently been renovated. Its living space of 102 sqm is distributed over a living room, 2 double bedrooms, a single bedroom, a bathroom, and a large kitchen with dining area.