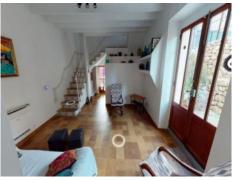

It was built in 1900 on a plot of approx. 305 sqm, always well maintained, renovated in 1992 and and later partly modernised. A living space of 140 sqm is spread over 2 levels and consists of 4 bedrooms with fitted wardrobes, 2 bathrooms, a bright fitted kitchen, the living room and a laundry room. The garden is located on the west side of the house and is planted with orange and fig trees.