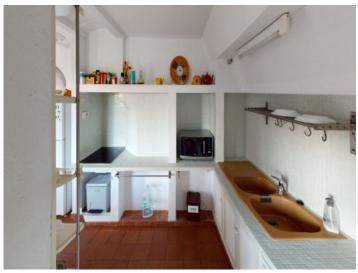

It was built in 1900 on a plot of approx. 305 sqm, always well maintained, renovated in 1992 and and later partly modernised. A living space of 140 sqm is spread over 2 levels and consists of 4 bedrooms with fitted wardrobes, 2 bathrooms, a bright fitted kitchen, the living room and a laundry room. The garden is located on the west side of the house and is planted with orange and fig trees.