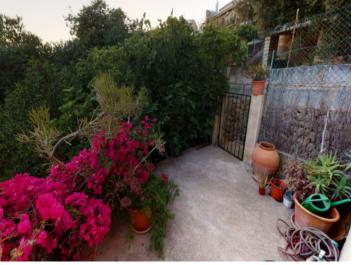

It was built in 1900 on a plot of approx. 305 sqm, always well maintained, renovated in 1992 and and later partly modernised. A living space of 140 sqm is spread over 2 levels and consists of 4 bedrooms with fitted wardrobes, 2 bathrooms, a bright fitted kitchen, the living room and a laundry room. The garden is located on the west side of the house and is planted with orange and fig trees.