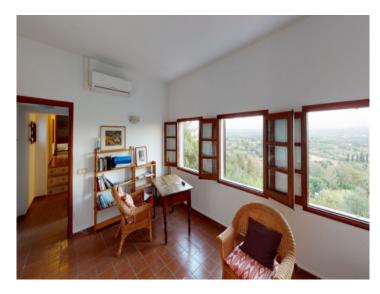

It was built in 1900 on a plot of approx. 305 sqm, always well maintained, renovated in 1992 and and later partly modernised. A living space of 140 sqm is spread over 2 levels and consists of 4 bedrooms with fitted wardrobes, 2 bathrooms, a bright fitted kitchen, the living room and a laundry room. The garden is located on the west side of the house and is planted with orange and fig trees.