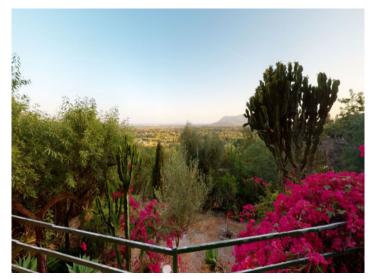

#### Описание объекта:

This house is situated on the outskirts of the village of Buger and offers fantastic, unobstructed views over the plain in the south. Its connections are excellent and the main highway to Palma is only a few minutes away so that the capital can be reached within 30 minutes.

It was built in 1900 on a plot of approx. 305 sqm, always well maintained, renovated in 1992 and and later partly modernised. A living space of 140 sqm is spread over 2 levels and consists of 4 bedrooms with fitted wardrobes, 2 bathrooms, a bright fitted kitchen, the living room and a laundry room. The garden is located on the west side of the house and is planted with orange and fig trees.