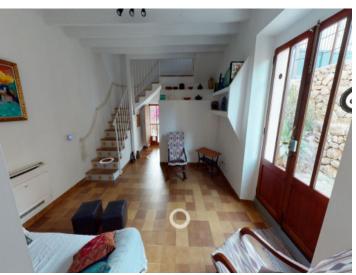

It was built in 1900 on a plot of approx. 305 sqm, always well maintained, renovated in 1992 and and later partly modernised. A living space of 140 sqm is spread over 2 levels and consists of 4 bedrooms with fitted wardrobes, 2 bathrooms, a bright fitted kitchen, the living room and a laundry room. The garden is located on the west side of the house and is planted with orange and fig trees.