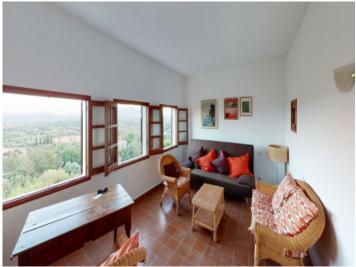

#### Описание объекта:

This house is situated on the outskirts of the village of Buger and offers fantastic, unobstructed views over the plain in the south. Its connections are excellent and the main highway to Palma is only a few minutes away so that the capital can be reached within 30 minutes.

It was built in 1900 on a plot of approx. 305 sqm, always well maintained, renovated in 1992 and and later partly modernised. A living space of 140 sqm is spread over 2 levels and consists of 4 bedrooms with fitted wardrobes, 2 bathrooms, a bright fitted kitchen, the living room and a laundry room. The garden is located on the west side of the house and is planted with orange and fig trees.