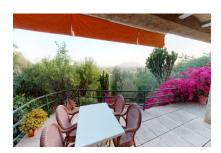

#### Описание объекта:

This house is situated on the outskirts of the village of Buger and offers fantastic, unobstructed views over the plain in the south. Its connections are excellent and the main highway to Palma is only a few minutes away so that the capital can be reached within 30 minutes.

It was built in 1900 on a plot of approx. 305 sqm, always well maintained, renovated in 1992 and and later partly modernised. A living space of 140 sqm is spread over 2 levels and consists of 4 bedrooms with fitted wardrobes, 2 bathrooms, a bright fitted kitchen, the living room and a laundry room. The garden is located on the west side of the house and is planted with orange and fig trees.