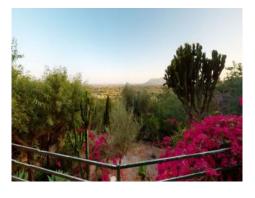

#### Описание объекта:

This house is situated on the outskirts of the village of Buger and offers fantastic, unobstructed views over the plain in the south. Its connections are excellent and the main highway to Palma is only a few minutes away so that the capital can be reached within 30 minutes.

It was built in 1900 on a plot of approx. 305 sqm, always well maintained, renovated in 1992 and and later partly modernised. A living space of 140 sqm is spread over 2 levels and consists of 4 bedrooms with fitted wardrobes, 2 bathrooms, a bright fitted kitchen, the living room and a laundry room. The garden is located on the west side of the house and is planted with orange and fig trees.