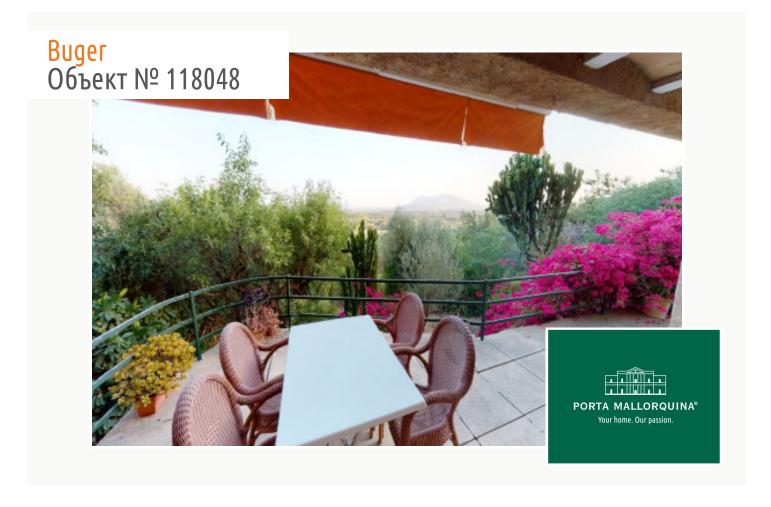

#### Описание объекта:

This house is situated on the outskirts of the village of Buger and offers fantastic, unobstructed views over the plain in the south. Its connections are excellent and the main highway to Palma is only a few minutes away so that the capital can be reached within 30 minutes.

It was built in 1900 on a plot of approx. 305 sqm, always well maintained, renovated in 1992 and and later partly modernised. A living space of 140 sqm is spread over 2 levels and consists of 4 bedrooms with fitted wardrobes, 2 bathrooms, a bright fitted kitchen, the living room and a laundry room. The garden is located on the west side of the house and is planted with orange and fig trees.

This lovely property is connected to mains power and water, and heating is by means of air conditioning and radiators.

A particularly interesting feature is its touristic rental licence for up to 6 persons.