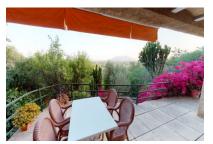

#### Описание объекта:

This house is situated on the outskirts of the village of Buger and offers fantastic, unobstructed views over the plain in the south. Its connections are excellent and the main highway to Palma is only a few minutes away so that the capital can be reached within 30 minutes.

It was built in 1900 on a plot of approx. 305 sqm, always well maintained, renovated in 1992 and and later partly modernised. A living space of 140 sqm is spread over 2 levels and consists of 4 bedrooms with fitted wardrobes, 2 bathrooms, a bright fitted kitchen, the living room and a laundry room. The garden is located on the west side of the house and is planted with orange and fig trees.