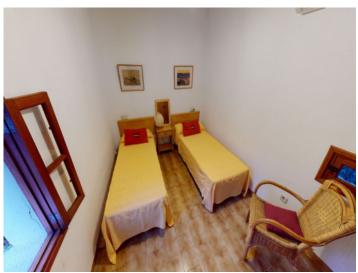

It was built in 1900 on a plot of approx. 305 sqm, always well maintained, renovated in 1992 and and later partly modernised. A living space of 140 sqm is spread over 2 levels and consists of 4 bedrooms with fitted wardrobes, 2 bathrooms, a bright fitted kitchen, the living room and a laundry room. The garden is located on the west side of the house and is planted with orange and fig trees.