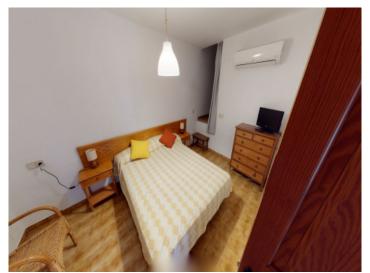

It was built in 1900 on a plot of approx. 305 sqm, always well maintained, renovated in 1992 and and later partly modernised. A living space of 140 sqm is spread over 2 levels and consists of 4 bedrooms with fitted wardrobes, 2 bathrooms, a bright fitted kitchen, the living room and a laundry room. The garden is located on the west side of the house and is planted with orange and fig trees.