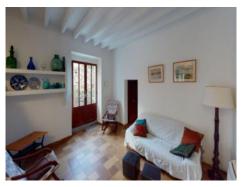

It was built in 1900 on a plot of approx. 305 sqm, always well maintained, renovated in 1992 and and later partly modernised. A living space of 140 sqm is spread over 2 levels and consists of 4 bedrooms with fitted wardrobes, 2 bathrooms, a bright fitted kitchen, the living room and a laundry room. The garden is located on the west side of the house and is planted with orange and fig trees.